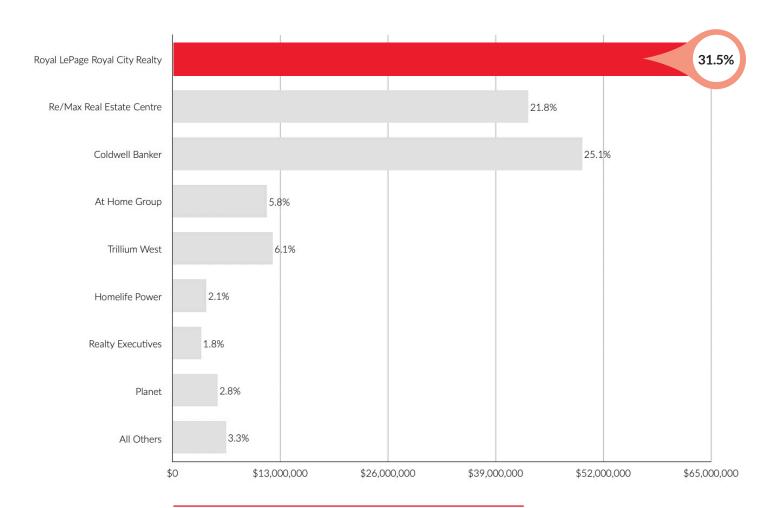

## **MARKET** DOMINANCE

#### Market Share by Dollar Volume

Listing Selling Ends Combined for Guelph Based Companies January 2022