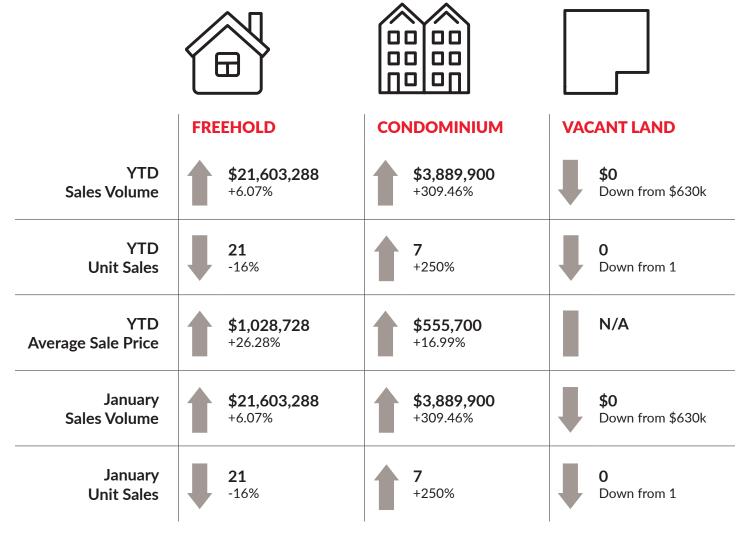

|

Wellington County MLS Sales and Listing Summary 2020 vs. 2021 vs. 2022





#### **AVERAGE** SALE PRICE





Year-Over-Year Month-Over-Month 2021 vs. 2022

#### **MEDIAN** SALE PRICE



<sup>\*</sup> Median sale price is based on residential sales (including freehold and condominiums).

## **SALE PRICE VS. LIST PRICE RATIO**



Year-Over-Year



Month-Over-Month 2021 vs. 2022



## **DOLLAR** VOLUME SALES



#### Monthly Comparison 2021 vs. 2022



Yearly Totals 2021vs. 2022

Month vs. Month 2021 vs. 2022





## **UNIT SALES**



Monthly Comparison 2021 vs. 2022



Yearly Totals 2021 vs. 2022



Month vs. Month 2021 vs. 2022





## SALES BY TYPE



Year-Over-Year Comparison (2022 vs. 2021)







## **MARKET** DOMINANCE



#### Market Share by Dollar Volume

Listing Selling Ends Combined for Guelph Based Companies January 2022







## **10 YEAR MARKET ANALYSIS**



**Units Sold** 







#### **OUR** LOCATIONS



**ELORA** 519-846-1365 9 Mill Street East, Elora



**FERGUS** 519-843-1365 162 St. Andrew Street East, Fergus



GUELPH 519-824-9050 848 Gordon Street Unit 101, Guelph



GUELPH 519-821-6191 214 Speedvale Ave W., Guelph



GUELPH (COMMERCIAL) 519-836-8060 1467 Gordon Street Unit L1, Guelph



ROCKWOOD 519-856-9922 118 Main Street S., Rockwood



/RoyalLePageRoyalCity



/RoyalCityRealty



/RLPRoyalCity

Helping You Is What We Do.

Find more Real Estate Market Reports for Wellington County at royalcity.com/market-update