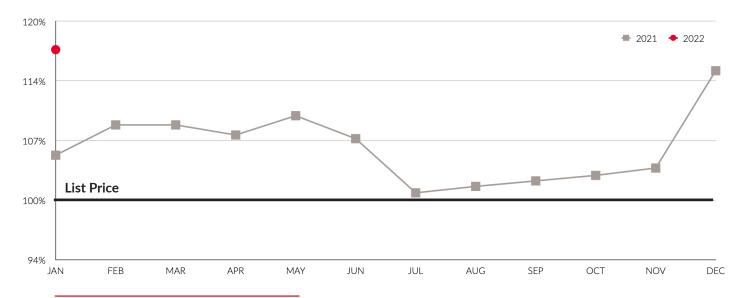

## **SALE PRICE VS. LIST PRICE RATIO**

Year-Over-Year

Month-Over-Month 2021 vs. 2022