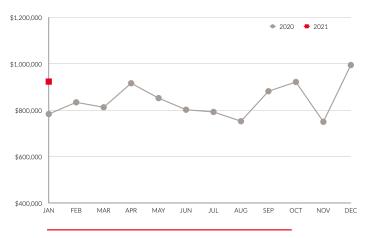

|

Wellington County MLS Sales and Listing Summary 2020 vs. 2021 vs. 2022





#### **AVERAGE** SALE PRICE





Year-Over-Year Month-Over-Month 2021 vs. 2022

#### **MEDIAN** SALE PRICE



<sup>\*</sup> Median sale price is based on residential sales (including freehold and condominiums).

## **SALE PRICE VS. LIST PRICE RATIO**



Year-Over-Year



Month-Over-Month 2021 vs. 2022



## **DOLLAR** VOLUME SALES



#### Monthly Comparison 2021 vs. 2022



Yearly Totals 2021vs. 2022

Month vs. Month 2021 vs. 2022





## **UNIT SALES**



Monthly Comparison 2021 vs. 2022



Yearly Totals 2021 vs. 2022



Month vs. Month 2021 vs. 2022





## SALES BY TYPE



Year-Over-Year Comparison (2022 vs. 2021)







## **MARKET** DOMINANCE



#### Market Share by Dollar Volume

Listing Selling Ends Combined for Guelph Based Companies January 2022







## **10 YEAR MARKET ANALYSIS**



**Units Sold** 







##