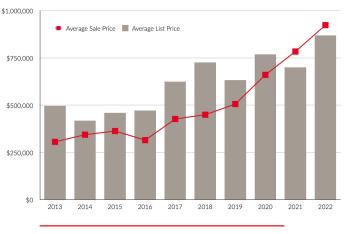

|

Wellington County MLS Sales and Listing Summary 2020 vs. 2021 vs. 2022





#### **AVERAGE** SALE PRICE





Year-Over-Year Month-Over-Month 2021 vs. 2022

#### **MEDIAN** SALE PRICE



<sup>\*</sup> Median sale price is based on residential sales (including freehold and condominiums).

## **SALE PRICE VS. LIST PRICE RATIO**



Year-Over-Year



Month-Over-Month 2021 vs. 2022



## **DOLLAR** VOLUME SALES



#### Monthly Comparison 2021 vs. 2022



Yearly Totals 2021vs. 2022

Month vs. Month 2021 vs. 2022





## **UNIT SALES**



Monthly Comparison 2021 vs. 2022



Yearly Totals 2021 vs. 2022



Month vs. Month 2021 vs. 2022





## SALES BY TYPE



Year-Over-Year Comparison (2022 vs. 2021)







## **MARKET** DOMINANCE



#### Market Share by Dollar Volume

Listing Selling Ends Combined for Guelph Based Companies January 2022







## **10 YEAR MARKET ANALYSIS**



**Units Sold**