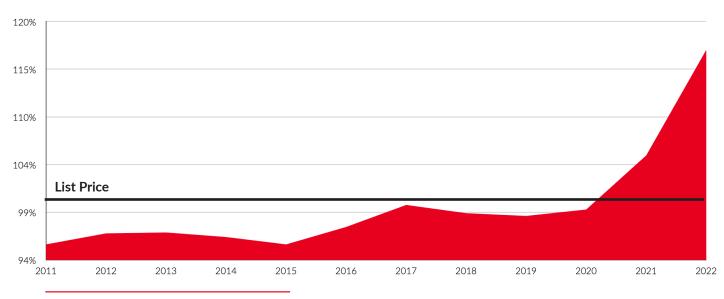

## **SALE PRICE VS. LIST PRICE RATIO**

Year-Over-Year

Month-Over-Month 2021 vs. 2022