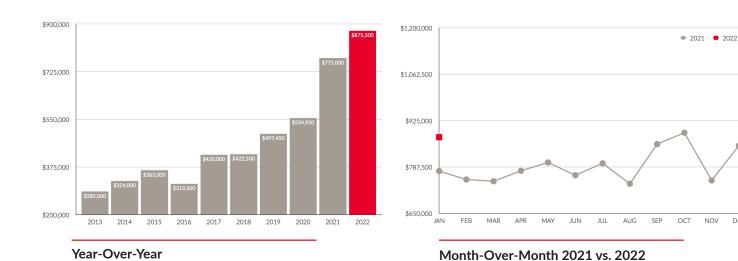

|

Wellington County MLS Sales and Listing Summary 2020 vs. 2021 vs. 2022





#### **AVERAGE** SALE PRICE





Year-Over-Year Month-Over-Month 2021 vs. 2022

#### **MEDIAN** SALE PRICE



<sup>\*</sup> Median sale price is based on residential sales (including freehold and condominiums).

## **SALE PRICE VS. LIST PRICE RATIO**



Year-Over-Year



Month-Over-Month 2021 vs. 2022



## **DOLLAR** VOLUME SALES



#### Monthly Comparison 2021 vs. 2022



Yearly Totals 2021vs. 2022

Month vs. Month 2021 vs. 2022





## **UNIT SALES**



Monthly Comparison 2021 vs. 2022



Yearly Totals 2021 vs. 2022



Month vs. Month 2021 vs. 2022





## SALES BY TYPE



Year-Over-Year Comparison (2022 vs. 2021)







## **MARKET** DOMINANCE



#### Market Share by Dollar Volume

Listing Selling Ends Combined for Guelph Based Companies January 2022







## **10 YEAR MARKET ANALYSIS**



**Units Sold** 







#### **OUR** LOCATIONS



**ELORA** 519-846-1365 9 Mill Street East, Elora



*