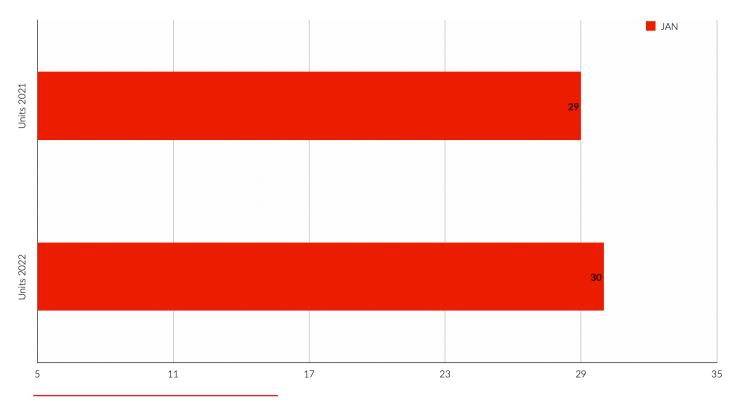

## **UNIT SALES**

Monthly Comparison 2021 vs. 2022

Yearly Totals 2021 vs. 2022

Month vs. Month 2021 vs. 2022

#### January year-over-year sales volume of \$27,703,188

Up 21.9% from 2020's \$22,726,750 with unit sales of 30 up 3.45% from last January's 29. New listings of 41 are up 28.13% from a year ago, with the sales/listing ratio of 73.17% down 17.45%.

30

+3.45%

**New Listings** 

41

+28.13%

**Expired Listings** 

5

-50%