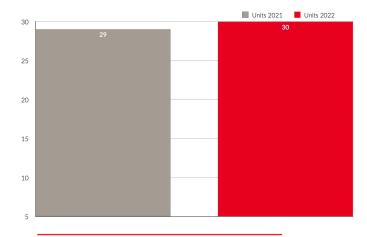

## **DOLLAR** VOLUME SALES

#### January year-over-year sales volume of \$27,703,188

Up 21.9% from 2020's \$22,726,750 with unit sales of 30 up 3.45% from last January's 29. New listings of 41 are up 28.13% from a year ago, with the sales/listing ratio of 73.17% down 17.45%.

#### Year-to-date sales volume of \$27,703,188

Up 21.9% from 2020's \$22,726,750 with unit sales of 30 up 3.45% from last January's 29. New listings of 41 are up 28.13% from a year ago, with the sales/listing ratio of 73.17% down 17.45%.