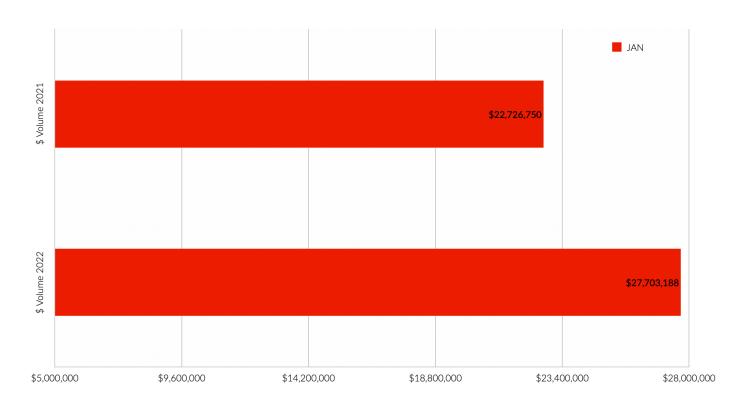

#### January year-over-year sales volume of \$27,703,188

Up 21.9% from 2020's \$22,726,750 with unit sales of 30 up 3.45% from last January's 29. New listings of 41 are up 28.13% from a year ago, with the sales/listing ratio of 73.17% down 17.45%.

#### Year-to-date sales volume of \$27,703,188

Up 21.9% from 2020's \$22,726,750 with unit sales of 30 up 3.45% from last January's 29. New listings of 41 are up 28.13% from a year ago, with the sales/listing ratio of 73.17% down 17.45%.