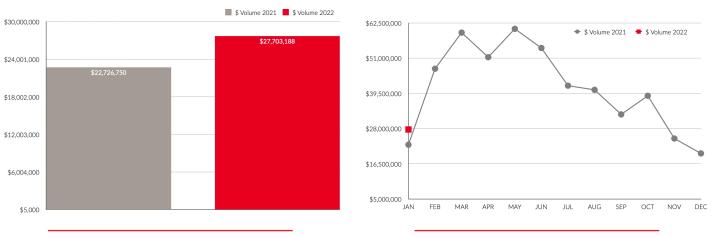

## **DOLLAR** VOLUME SALES

#### Monthly Comparison 2021 vs. 2022

Yearly Totals 2021vs. 2022

Month vs. Month 2021 vs. 2022