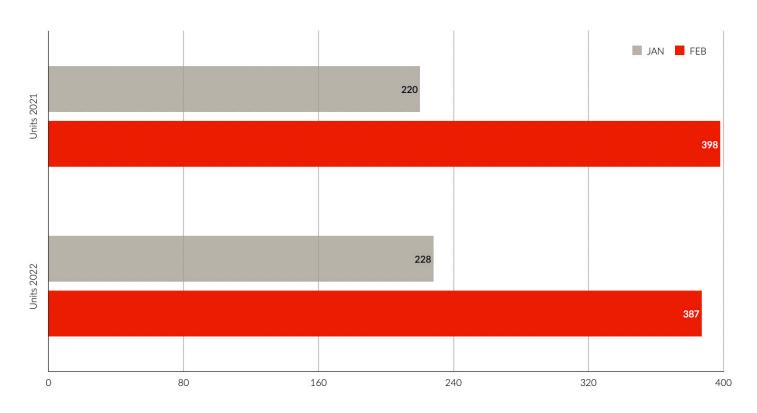

#### Year-to-date sales volume of \$633,856,177

Up 33.87% from 2021's \$473,500,428 with unit sales of 615 down 0.49% from 2020's 618. New listings of 819 are up 4.07% from a year ago, with the sales/listing ratio of 75.09% down 3.43%.

## THE MARKET IN **DETAIL**

|   |                               | 2020          | 2021          | 2022          | 2021-2022 |                                                                                                                                                                                                                                                                                                                                                                                                                                                                                                                                                                                                                                                                                                                                                                                                                                                                                                                                                                                                                                                                                                                                                                                                                                                                                                                                                                                                                                                                                                                                                                                                                                                                                                                                                                                                                                                                                                                                                                                                                                                                                                                                |
|---|-------------------------------|---------------|---------------|---------------|-----------|--------------------------------------------------------------------------------------------------------------------------------------------------------------------------------------------------------------------------------------------------------------------------------------------------------------------------------------------------------------------------------------------------------------------------------------------------------------------------------------------------------------------------------------------------------------------------------------------------------------------------------------------------------------------------------------------------------------------------------------------------------------------------------------------------------------------------------------------------------------------------------------------------------------------------------------------------------------------------------------------------------------------------------------------------------------------------------------------------------------------------------------------------------------------------------------------------------------------------------------------------------------------------------------------------------------------------------------------------------------------------------------------------------------------------------------------------------------------------------------------------------------------------------------------------------------------------------------------------------------------------------------------------------------------------------------------------------------------------------------------------------------------------------------------------------------------------------------------------------------------------------------------------------------------------------------------------------------------------------------------------------------------------------------------------------------------------------------------------------------------------------|
| - | YTD Volume Sales              | \$296,229,127 | \$473,500,428 | \$633,856,177 | +33.87%   |                                                                                                                                                                                                                                                                                                                                                                                                                                                                                                                                                                                                                                                                                                                                                                                                                                                                                                                                                                                                                                                                                                                                                                                                                                                                                                                                                                                                                                                                                                                                                                                                                                                                                                                                                                                                                                                                                                                                                                                                                                                                                                                                |
|   | YTD Unit Sales                | 487           | 618           | 615           | -0.49%    |                                                                                                                                                                                                                                                                                                                                                                                                                                                                                                                                                                                                                                                                                                                                                                                                                                                                                                                                                                                                                                                                                                                                                                                                                                                                                                                                                                                                                                                                                                                                                                                                                                                                                                                                                                                                                                                                                                                                                                                                                                                                                                                                |
|   | YTD New Listings              | 717           | 787           | 819           | +4.07%    | L to t                                                                                                                                                                                                                                                                                                                                                                                                                                                                                                                                                                                                                                                                                                                                                                                                                                                                                                                                                                                                                                                                                                                                                                                                                                                                                                                                                                                                                                                                                                                                                                                                                                                                                                                                                                                                                                                                                                                                                                                                                                                                                                                         |
|   | YTD Sales/Listings Ratio      | 67.92%        | 78.53%        | 75.09%        | -3.43%    | A STATE OF THE STA |
|   | YTD Expired Listings          | 76            | 43            | 47            | +9.3%     |                                                                                                                                                                                                                                                                                                                                                                                                                                                                                                                                                                                                                                                                                                                                                                                                                                                                                                                                                                                                                                                                                                                                                                                                                                                                                                                                                                                                                                                                                                                                                                                                                                                                                                                                                                                                                                                                                                                                                                                                                                                                                                                                |
|   | February Volume Sales         | \$185,191,100 | \$316,027,866 | \$374,666,152 | +18.55%   |                                                                                                                                                                                                                                                                                                                                                                                                                                                                                                                                                                                                                                                                                                                                                                                                                                                                                                                                                                                                                                                                                                                                                                                                                                                                                                                                                                                                                                                                                                                                                                                                                                                                                                                                                                                                                                                                                                                                                                                                                                                                                                                                |
|   | February Unit Sales           | 292           | 398           | 387           | +2.76%    |                                                                                                                                                                                                                                                                                                                                                                                                                                                                                                                                                                                                                                                                                                                                                                                                                                                                                                                                                                                                                                                                                                                                                                                                                                                                                                                                                                                                                                                                                                                                                                                                                                                                                                                                                                                                                                                                                                                                                                                                                                                                                                                                |
|   | February New Listings         | 375           | 480           | 502           | +4.58%    | The property of                                                                                                                                                                                                                                                                                                                                                                                                                                                                                                                                                                                                                                                                                                                                                                                                                                                                                                                                                                                                                                                                                                                                                                                                                                                                                                                                                                                                                                                                                                                                                                                                                                                                                                                                                                                                                                                                                                                                                                                                                                                                                                                |
|   | February Sales/Listings Ratio | 77.87%        | 82.92%        | 77.09%        | -5.83%    |                                                                                                                                                                                                                                                                                                                                                                                                                                                                                                                                                                                                                                                                                                                                                                                                                                                                                                                                                                                                                                                                                                                                                                                                                                                                                                                                                                                                                                                                                                                                                                                                                                                                                                                                                                                                                                                                                                                                                                                                                                                                                                                                |
|   | February Expired Listings     | 35            | 29            | 33            | +13.79%   | 4                                                                                                                                                                                                                                                                                                                                                                                                                                                                                                                                                                                                                                                                                                                                                                                                                                                                                                                                                                                                                                                                                                                                                                                                                                                                                                                                                                                                                                                                                                                                                                                                                                                                                                                                                                                                                                                                                                                                                                                                                                                                                                                              |
|   | YTD Sales: \$0-\$199K         | 7             | 7             | 25            | +257.14%  |                                                                                                                                                                                                                                                                                                                                                                                                                                                                                                                                                                                                                                                                                                                                                                                                                                                                                                                                                                                                                                                                                                                                                                                                                                                                                                                                                                                                                                                                                                                                                                                                                                                                                                                                                                                                                                                                                                                                                                                                                                                                                                                                |
|   | YTD Sales: \$200K-\$349K      | 36            | 12            | 6             | -50%      | 102                                                                                                                                                                                                                                                                                                                                                                                                                                                                                                                                                                                                                                                                                                                                                                                                                                                                                                                                                                                                                                                                                                                                                                                                                                                                                                                                                                                                                                                                                                                                                                                                                                                                                                                                                                                                                                                                                                                                                                                                                                                                                                                            |
|   | YTD Sales: \$350K-\$549K      | 210           | 119           | 414           | +247.9%   | Y I                                                                                                                                                                                                                                                                                                                                                                                                                                                                                                                                                                                                                                                                                                                                                                                                                                                                                                                                                                                                                                                                                                                                                                                                                                                                                                                                                                                                                                                                                                                                                                                                                                                                                                                                                                                                                                                                                                                                                                                                                                                                                                                            |
|   | YTD Sales: \$550K-\$749K      | 167           | 219           | 100           | -54.34%   |                                                                                                                                                                                                                                                                                                                                                                                                                                                                                                                                                                                                                                                                                                                                                                                                                                                                                                                                                                                                                                                                                                                                                                                                                                                                                                                                                                                                                                                                                                                                                                                                                                                                                                                                                                                                                                                                                                                                                                                                                                                                                                                                |
|   | YTD Sales: \$750K-\$999K      | 57            | 174           | 208           | +19.54%   |                                                                                                                                                                                                                                                                                                                                                                                                                                                                                                                                                                                                                                                                                                                                                                                                                                                                                                                                                                                                                                                                                                                                                                                                                                                                                                                                                                                                                                                                                                                                                                                                                                                                                                                                                                                                                                                                                                                                                                                                                                                                                                                                |
|   | YTD Sales: \$1M+              | 35            | 87            | 247           | +183.91%  |                                                                                                                                                                                                                                                                                                                                                                                                                                                                                                                                                                                                                                                                                                                                                                                                                                                                                                                                                                                                                                                                                                                                                                                                                                                                                                                                                                                                                                                                                                                                                                                                                                                                                                                                                                                                                                                                                                                                                                                                                                                                                                                                |
|   | YTD Average Days-On-Market    | 29            | 20            | 18            | -10%      | 133                                                                                                                                                                                                                                                                                                                                                                                                                                                                                                                                                                                                                                                                                                                                                                                                                                                                                                                                                                                                                                                                                                                                                                                                                                                                                                                                                                                                                                                                                                                                                                                                                                                                                                                                                                                                                                                                                                                                                                                                                                                                                                                            |
|   | YTD Average Sale Price        | \$603,289     | \$755,300     | \$1,066,626   | +41.22%   |                                                                                                                                                                                                                                                                                                                                                                                                                                                                                                                                                                                                                                                                                                                                                                                                                                                                                                                                                                                                                                                                                                                                                                                                                                                                                                                                                                                                                                                                                                                                                                                                                                                                                                                                                                                                                                                                                                                                                                                                                                                                                                                                |
|   | YTD Median Sale Price         | \$545,645     | \$702,000     | \$933,670     | +33%      |                                                                                                                                                                                                                                                                                                                                                                                                                                                                                                                                                                                                                                                                                                                                                                                                                                                                                                                                                                                                                                                                                                                                                                                                                                                                                                                                                                                                                                                                                                                                                                                                                                                                                                                                                                                                                                                                                                                                                                                                                                                                                                                                |
|   |                               |               |               |               |           |                                                                                                                                                                                                                                                                                                                                                                                                                                                                                                                                                                                                                                                                                                                                                                                                                                                                                                                                                                                                                                                                                                                                                                                                                                                                                                                                                                                                                                                                                                                                                                                                                                                                                                                                                                                                                                                                                                                                                                                                                                                                                                                                |

Wellington County MLS Sales and Listing Summary 2020 vs. 2021 vs. 2022