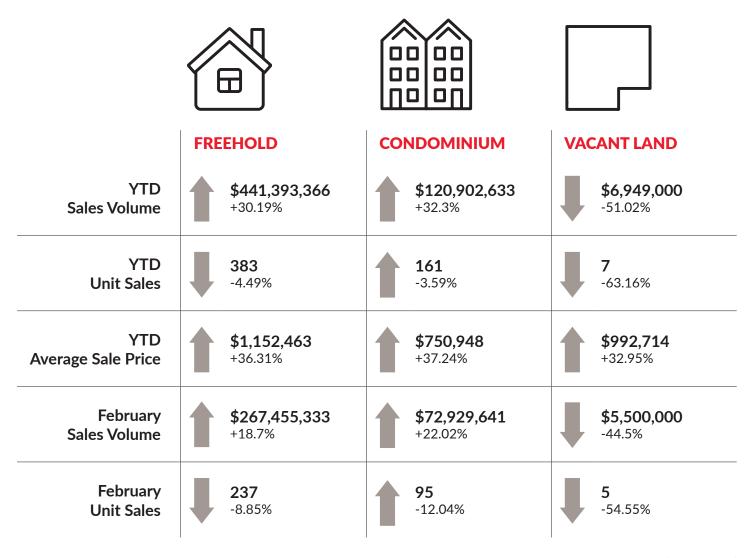

|

Wellington County MLS Sales and Listing Summary 2020 vs. 2021 vs. 2022





#### **AVERAGE** SALE PRICE





Month-Over-Month 2020 vs. 2021

## **MEDIAN** SALE PRICE





Month-Over-Month 2020 vs. 2021

<sup>\*</sup> Median sale price is based on residential sales (including freehold and condominiums).





## **SALE PRICE VS. LIST PRICE RATIO**



Year-Over-Year



Month-Over-Month 2021 vs. 2022





## **DOLLAR VOLUME SALES**



Monthly Comparison 2021 vs. 2022







## **UNIT SALES**



#### Monthly Comparison 2020 vs. 2021



Yearly Totals 2020 vs. 2021

Month vs. Month 2020 vs. 2021

DEC





#### SALES BY TYPE



Year-Over-Year Comparison (2022 vs. 2021)







## **MARKET** DOMINANCE



#### Market Share by Dollar Volume Listing Selling Ends Combined for Guelph Based Companies February 2022







## **10 YEAR MARKET ANALYSIS**



**Units Sold** 







#### **OUR** LOCATIONS



**ELORA** 519-846-1365 9 Mill Street East, Elora



FERGUS 519-843-1365 162 St. Andrew Street East, Fergus



GUELPH 519-824-9050 848 Gordon Street Unit 101, Guelph



GUELPH 519-821-6191 214 Speedvale Ave W., Guelph



GUELPH (COMMERCIAL) 519-836-8060 1467 Gordon Street Unit L1, Guelph



ROCKWOOD 519-856-9922 118 Main Street S., Rockwood



/RoyalLePageRoyalCity



/RoyalCityRealty



/RLPRoyalCity

Helping You Is What We Do.

Find more Real Estate Market Reports for Wellington County at royalcity.com/market-update/