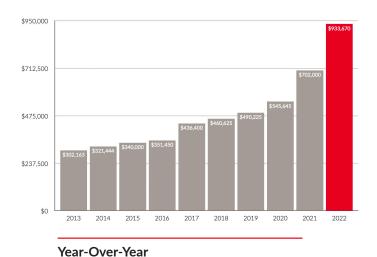

#### Year-to-date average sale price of \$1,066,626

Up from \$755,300 one year ago with median sale price of \$933,670 up from \$702,000 one year ago. Average days-on-market of 18 is down by 2 days from last year.

## **10 YEAR MARKET ANALYSIS**

**Units Sold** 