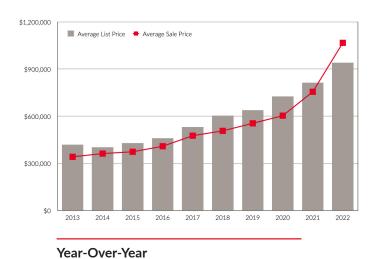

#### Year-to-date average sale price of \$1,066,626

Up from \$755,300 one year ago with median sale price of \$933,670 up from \$702,000 one year ago. Average days-on-market of 18 is down by 2 days from last year.

## THE MARKET IN **DETAIL**

|   |                               | 2020          | 2021          | 2022          | 2021-2022 |                                                                                                                                                                                                                                                                                                                                                                                                                                                                                                                                                                                                                                                                                                                                                                                                                                                                                                                                                                                                                                                                                                                                                                                                                                                                                                                                                                                                                                                                                                                                                                                                                                                                                                                                                                                                                                                                                                                                                                                                                                                                                                                                |
|---|-------------------------------|---------------|---------------|---------------|-----------|--------------------------------------------------------------------------------------------------------------------------------------------------------------------------------------------------------------------------------------------------------------------------------------------------------------------------------------------------------------------------------------------------------------------------------------------------------------------------------------------------------------------------------------------------------------------------------------------------------------------------------------------------------------------------------------------------------------------------------------------------------------------------------------------------------------------------------------------------------------------------------------------------------------------------------------------------------------------------------------------------------------------------------------------------------------------------------------------------------------------------------------------------------------------------------------------------------------------------------------------------------------------------------------------------------------------------------------------------------------------------------------------------------------------------------------------------------------------------------------------------------------------------------------------------------------------------------------------------------------------------------------------------------------------------------------------------------------------------------------------------------------------------------------------------------------------------------------------------------------------------------------------------------------------------------------------------------------------------------------------------------------------------------------------------------------------------------------------------------------------------------|
| - | YTD Volume Sales              | \$296,229,127 | \$473,500,428 | \$633,856,177 | +33.87%   |                                                                                                                                                                                                                                                                                                                                                                                                                                                                                                                                                                                                                                                                                                                                                                                                                                                                                                                                                                                                                                                                                                                                                                                                                                                                                                                                                                                                                                                                                                                                                                                                                                                                                                                                                                                                                                                                                                                                                                                                                                                                                                                                |
|   | YTD Unit Sales                | 487           | 618           | 615           | -0.49%    |                                                                                                                                                                                                                                                                                                                                                                                                                                                                                                                                                                                                                                                                                                                                                                                                                                                                                                                                                                                                                                                                                                                                                                                                                                                                                                                                                                                                                                                                                                                                                                                                                                                                                                                                                                                                                                                                                                                                                                                                                                                                                                                                |
|   | YTD New Listings              | 717           | 787           | 819           | +4.07%    | L to t                                                                                                                                                                                                                                                                                                                                                                                                                                                                                                                                                                                                                                                                                                                                                                                                                                                                                                                                                                                                                                                                                                                                                                                                                                                                                                                                                                                                                                                                                                                                                                                                                                                                                                                                                                                                                                                                                                                                                                                                                                                                                                                         |
|   | YTD Sales/Listings Ratio      | 67.92%        | 78.53%        | 75.09%        | -3.43%    | A STATE OF THE STA |
|   | YTD Expired Listings          | 76            | 43            | 47            | +9.3%     |                                                                                                                                                                                                                                                                                                                                                                                                                                                                                                                                                                                                                                                                                                                                                                                                                                                                                                                                                                                                                                                                                                                                                                                                                                                                                                                                                                                                                                                                                                                                                                                                                                                                                                                                                                                                                                                                                                                                                                                                                                                                                                                                |
|   | February Volume Sales         | \$185,191,100 | \$316,027,866 | \$374,666,152 | +18.55%   |                                                                                                                                                                                                                                                                                                                                                                                                                                                                                                                                                                                                                                                                                                                                                                                                                                                                                                                                                                                                                                                                                                                                                                                                                                                                                                                                                                                                                                                                                                                                                                                                                                                                                                                                                                                                                                                                                                                                                                                                                                                                                                                                |
|   | February Unit Sales           | 292           | 398           | 387           | +2.76%    |                                                                                                                                                                                                                                                                                                                                                                                                                                                                                                                                                                                                                                                                                                                                                                                                                                                                                                                                                                                                                                                                                                                                                                                                                                                                                                                                                                                                                                                                                                                                                                                                                                                                                                                                                                                                                                                                                                                                                                                                                                                                                                                                |
|   | February New Listings         | 375           | 480           | 502           | +4.58%    | The property of                                                                                                                                                                                                                                                                                                                                                                                                                                                                                                                                                                                                                                                                                                                                                                                                                                                                                                                                                                                                                                                                                                                                                                                                                                                                                                                                                                                                                                                                                                                                                                                                                                                                                                                                                                                                                                                                                                                                                                                                                                                                                                                |
|   | February Sales/Listings Ratio | 77.87%        | 82.92%        | 77.09%        | -5.83%    |                                                                                                                                                                                                                                                                                                                                                                                                                                                                                                                                                                                                                                                                                                                                                                                                                                                                                                                                                                                                                                                                                                                                                                                                                                                                                                                                                                                                                                                                                                                                                                                                                                                                                                                                                                                                                                                                                                                                                                                                                                                                                                                                |
|   | February Expired Listings     | 35            | 29            | 33            | +13.79%   | 4                                                                                                                                                                                                                                                                                                                                                                                                                                                                                                                                                                                                                                                                                                                                                                                                                                                                                                                                                                                                                                                                                                                                                                                                                                                                                                                                                                                                                                                                                                                                                                                                                                                                                                                                                                                                                                                                                                                                                                                                                                                                                                                              |
|   | YTD Sales: \$0-\$199K         | 7             | 7             | 25            | +257.14%  |                                                                                                                                                                                                                                                                                                                                                                                                                                                                                                                                                                                                                                                                                                                                                                                                                                                                                                                                                                                                                                                                                                                                                                                                                                                                                                                                                                                                                                                                                                                                                                                                                                                                                                                                                                                                                                                                                                                                                                                                                                                                                                                                |
|   | YTD Sales: \$200K-\$349K      | 36            | 12            | 6             | -50%      | 102                                                                                                                                                                                                                                                                                                                                                                                                                                                                                                                                                                                                                                                                                                                                                                                                                                                                                                                                                                                                                                                                                                                                                                                                                                                                                                                                                                                                                                                                                                                                                                                                                                                                                                                                                                                                                                                                                                                                                                                                                                                                                                                            |
|   | YTD Sales: \$350K-\$549K      | 210           | 119           | 414           | +247.9%   | Y I                                                                                                                                                                                                                                                                                                                                                                                                                                                                                                                                                                                                                                                                                                                                                                                                                                                                                                                                                                                                                                                                                                                                                                                                                                                                                                                                                                                                                                                                                                                                                                                                                                                                                                                                                                                                                                                                                                                                                                                                                                                                                                                            |
|   | YTD Sales: \$550K-\$749K      | 167           | 219           | 100           | -54.34%   |                                                                                                                                                                                                                                                                                                                                                                                                                                                                                                                                                                                                                                                                                                                                                                                                                                                                                                                                                                                                                                                                                                                                                                                                                                                                                                                                                                                                                                                                                                                                                                                                                                                                                                                                                                                                                                                                                                                                                                                                                                                                                                                                |
|   | YTD Sales: \$750K-\$999K      | 57            | 174           | 208           | +19.54%   |                                                                                                                                                                                                                                                                                                                                                                                                                                                                                                                                                                                                                                                                                                                                                                                                                                                                                                                                                                                                                                                                                                                                                                                                                                                                                                                                                                                                                                                                                                                                                                                                                                                                                                                                                                                                                                                                                                                                                                                                                                                                                                                                |
|   | YTD Sales: \$1M+              | 35            | 87            | 247           | +183.91%  |                                                                                                                                                                                                                                                                                                                                                                                                                                                                                                                                                                                                                                                                                                                                                                                                                                                                                                                                                                                                                                                                                                                                                                                                                                                                                                                                                                                                                                                                                                                                                                                                                                                                                                                                                                                                                                                                                                                                                                                                                                                                                                                                |
|   | YTD Average Days-On-Market    | 29            | 20            | 18            | -10%      | 133                                                                                                                                                                                                                                                                                                                                                                                                                                                                                                                                                                                                                                                                                                                                                                                                                                                                                                                                                                                                                                                                                                                                                                                                                                                                                                                                                                                                                                                                                                                                                                                                                                                                                                                                                                                                                                                                                                                                                                                                                                                                                                                            |
|   | YTD Average Sale Price        | \$603,289     | \$755,300     | \$1,066,626   | +41.22%   |                                                                                                                                                                                                                                                                                                                                                                                                                                                                                                                                                                                                                                                                                                                                                                                                                                                                                                                                                                                                                                                                                                                                                                                                                                                                                                                                                                                                                                                                                                                                                                                                                                                                                                                                                                                                                                                                                                                                                                                                                                                                                                                                |
|   | YTD Median Sale Price         | \$545,645     | \$702,000     | \$933,670     | +33%      |                                                                                                                                                                                                                                                                                                                                                                                                                                                                                                                                                                                                                                                                                                                                                                                                                                                                                                                                                                                                                                                                                                                                                                                                                                                                                                                                                                                                                                                                                                                                                                                                                                                                                                                                                                                                                                                                                                                                                                                                                                                                                                                                |
|   |                               |               |               |               |           |                                                                                                                                                                                                                                                                                                                                                                                                                                                                                                                                                                                                                                                                                                                                                                                                                                                                                                                                                                                                                                                                                                                                                                                                                                                                                                                                                                                                                                                                                                                                                                                                                                                                                                                                                                                                                                                                                                                                                                                                                                                                                                                                |