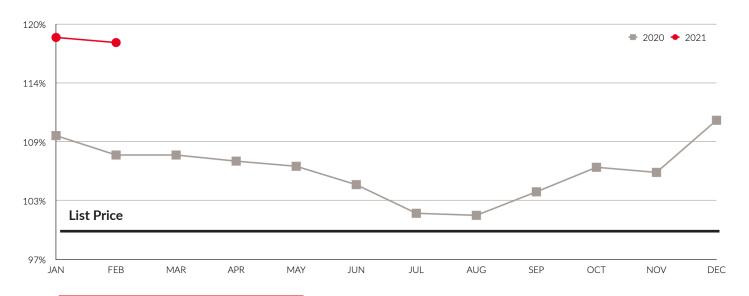

## **SALE PRICE VS. LIST PRICE RATIO**

Year-Over-Year

Month-Over-Month 2021 vs. 2022