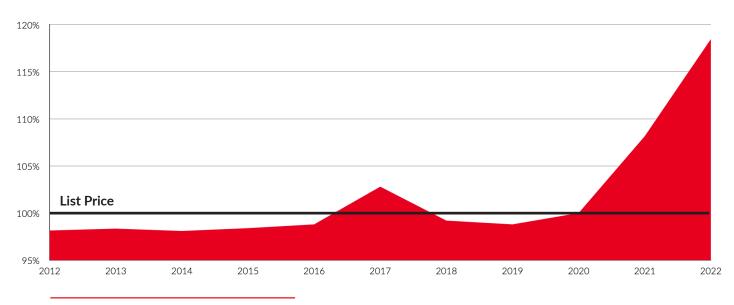

## **SALE PRICE VS. LIST PRICE RATIO**

Year-Over-Year

Month-Over-Month 2021 vs. 2022