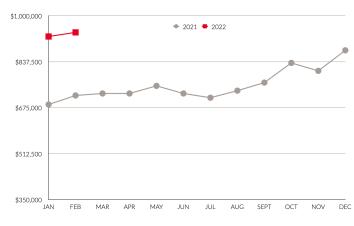

|

Wellington County MLS Sales and Listing Summary 2020 vs. 2021 vs. 2022





#### **AVERAGE** SALE PRICE





Month-Over-Month 2020 vs. 2021

## **MEDIAN** SALE PRICE





Month-Over-Month 2020 vs. 2021

<sup>\*</sup> Median sale price is based on residential sales (including freehold and condominiums).





## **SALE PRICE VS. LIST PRICE RATIO**



Year-Over-Year



Month-Over-Month 2021 vs. 2022





## **DOLLAR VOLUME SALES**



Monthly Comparison 2021 vs. 2022







## **UNIT SALES**



#### Monthly Comparison 2020 vs. 2021



Yearly Totals 2020 vs. 2021

Month vs. Month 2020 vs. 2021

DEC





#### SALES BY TYPE



Year-Over-Year Comparison (2022 vs. 2021)







## **MARKET** DOMINANCE



#### Market Share by Dollar Volume Listing Selling Ends Combined for Guelph Based Companies February 2022







## **10 YEAR MARKET ANALYSIS**



**Units Sold** 







#### **OUR** LOCATIONS



**ELORA** 519-846-1365 9 Mill Street East, Elora



FERGUS 519-843-13