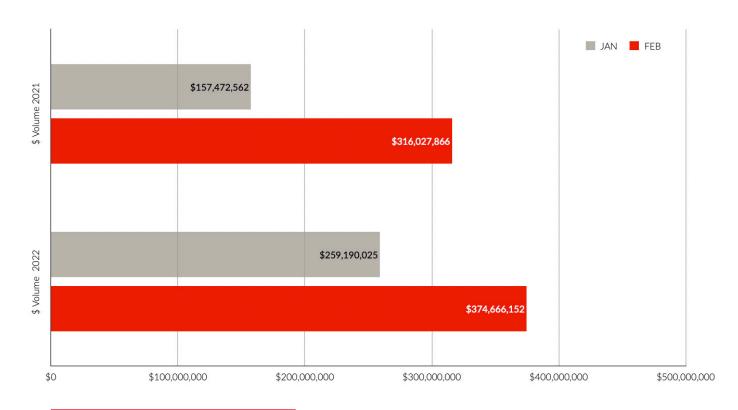

#### Year-to-date sales volume of \$633,856,177

Up 33.87% from 2021's \$473,500,428 with unit sales of 615 down 0.49% from 2020's 618. New listings of 819 are up 4.07% from a year ago, with the sales/listing ratio of 75.09% down 3.43%.

## **DOLLAR VOLUME SALES**

Monthly Comparison 2021 vs. 2022

#### Monthly Comparison 2020 vs. 2021

Yearly Totals 2020 vs. 2021

Month vs. Month 2020 vs. 2021

DEC