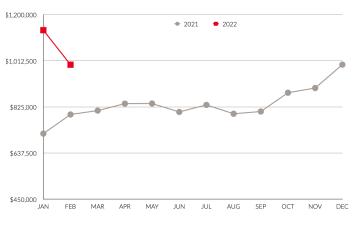

|

Wellington County MLS Sales and Listing Summary 2020 vs. 2021 vs. 2022





#### **AVERAGE** SALE PRICE





Month-Over-Month 2020 vs. 2021

## **MEDIAN** SALE PRICE





Month-Over-Month 2020 vs. 2021

<sup>\*</sup> Median sale price is based on residential sales (including freehold and condominiums).





## **SALE PRICE VS. LIST PRICE RATIO**



Year-Over-Year



Month-Over-Month 2021 vs. 2022





## **DOLLAR VOLUME SALES**



Monthly Comparison 2021 vs. 2022







## **UNIT SALES**



#### Monthly Comparison 2020 vs. 2021



Yearly Totals 2020 vs. 2021

Month vs. Month 2020 vs. 2021

DEC





#### SALES BY TYPE



Year-Over-Year Comparison (2022 vs. 2021)







## **MARKET** DOMINANCE



#### Market Share by Dollar Volume Listing Selling Ends Combined for Guelph Based Companies February 2022







## **10 YEAR MARKET ANALYSIS**



**Units Sold** 







#### **OUR** LOCATIONS



**ELORA