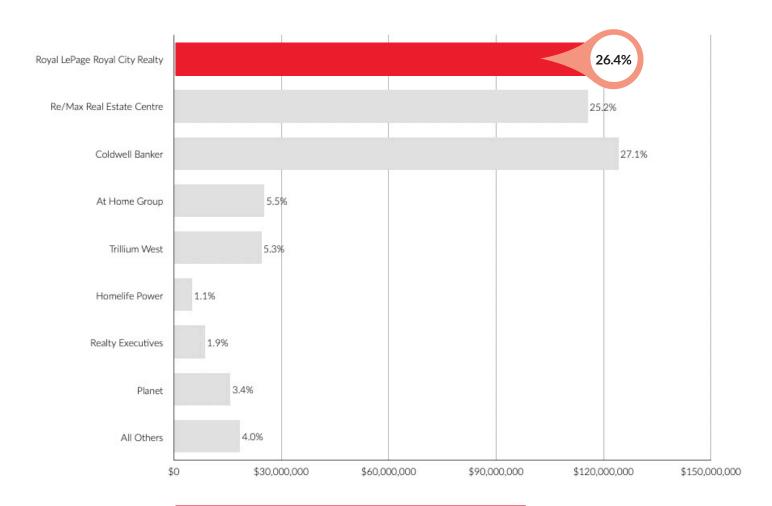

## **MARKET** DOMINANCE

#### Market Share by Dollar Volume Listing Selling Ends Combined for Guelph Based Companies February 2022