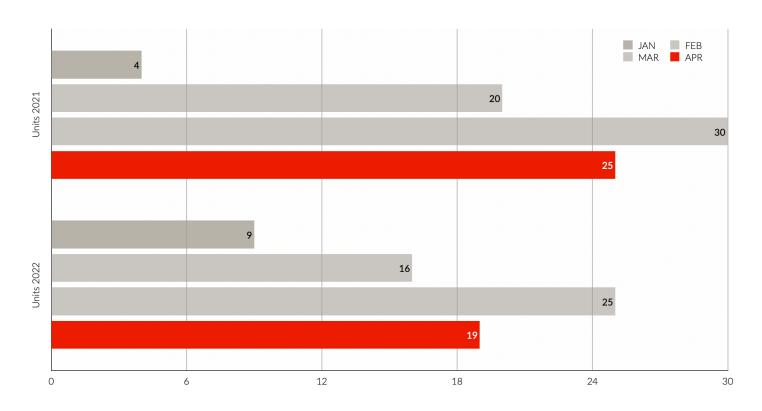

### **UNIT SALES**

#### Monthly Comparison 2021 vs. 2022

Yearly Totals 2021 vs. 2022

Month vs. Month 2021 vs. 2022