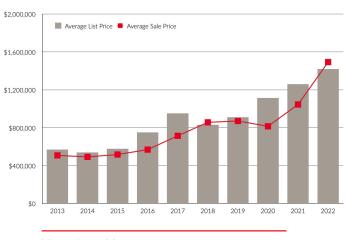

### **10 YEAR MARKET ANALYSIS**

**Units Sold** 

#### Year-to-date average sale price of \$1,492,651

Up from \$1,045,691 one year ago with median sale price of \$1,285,500 up from \$951,788 one year ago. Average days-on-market of 26.25 is up 15.75 days from last year.

#### Year-to-date sales volume of \$95,911,574

Up 11.19% from 2021's \$86,259,047 with unit sales of 69 down 12.66% from last April's 79. New listings of 99 are down 7.48% from a year ago, with the sales/listing ratio of 69.7% down 4.13%.