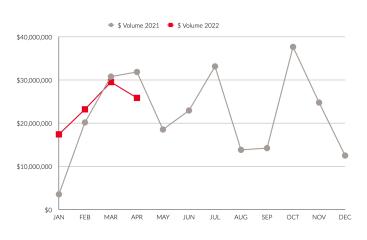

## **DOLLAR** VOLUME SALES

Monthly Comparison 2021 vs. 2022

Yearly Totals 2021 vs. 2022

Month vs. Month 2021 vs. 2022