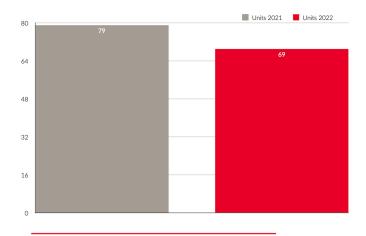

#### Monthly Comparison 2021 vs. 2022

Yearly Totals 2021 vs. 2022

Month vs. Month 2021 vs. 2022

#### Year-to-date sales volume of \$95,911,574

Up 11.19% from 2021's \$86,259,047 with unit sales of 69 down 12.66% from last April's 79. New listings of 99 are down 7.48% from a year ago, with the sales/listing ratio of 69.7% down 4.13%.