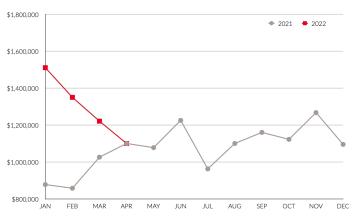

#### **MEDIAN** SALE PRICE

Month-Over-Month 2021 vs. 2022

<sup>\*</sup> Median sale price is based on residential sales (including freehold and condominiums).