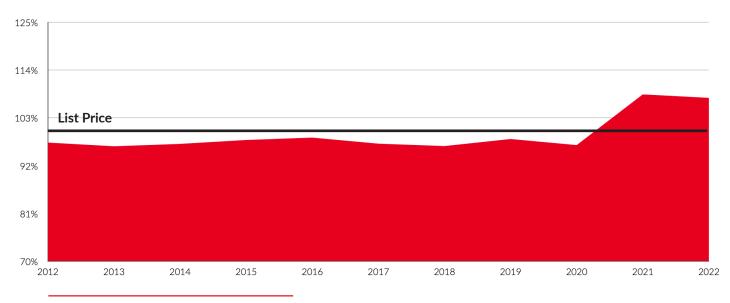

## **SALE PRICE VS. LIST PRICE RATIO**

Year-Over-Year

Month-Over-Month 2021 vs. 2022