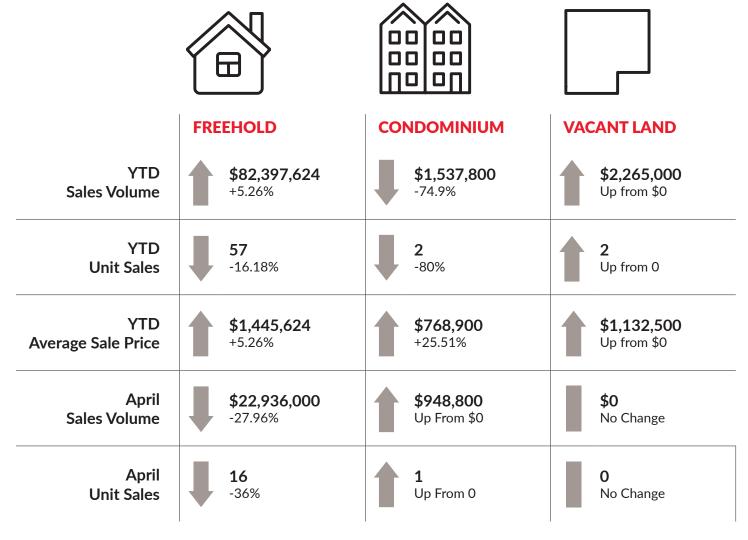

No Change  8 3 1 -66.67%  12 8 1 -87.5%  11 22 14 -36.36%  9 46 50 +8.7%  56.75 10.50 26.25 +150% |

Guelph/Eramosa MLS Sales and Listing Summary 2020 vs. 2021 vs. 2022





#### **AVERAGE** SALE PRICE





Year-Over-Year

Month-Over-Month 2021 vs. 2022

#### **MEDIAN** SALE PRICE





Month-Over-Month 2021 vs. 2022

<sup>\*</sup> Median sale price is based on residential sales (including freehold and condominiums).



## **SALE PRICE VS. LIST PRICE RATIO**



Year-Over-Year



Month-Over-Month 2021 vs. 2022





## **DOLLAR** VOLUME SALES



Monthly Comparison 2021 vs. 2022



Yearly Totals 2021 vs. 2022



Month vs. Month 2021 vs. 2022





### **UNIT SALES**



#### Monthly Comparison 2021 vs. 2022



Yearly Totals 2021 vs. 2022



Month vs. Month 2021 vs. 2022





### SALES BY TYPE



Year-Over-Year Comparison (2022 vs. 2021)







## **MARKET** DOMINANCE



#### Market Share by Dollar Volume Listing Selling Ends Combined for Guelph Based Companies April 2022







### **10 YEAR MARKET ANALYSIS**



**Units Sold** 







#### **OUR** LOCATIONS



**ELORA** 519-846-1365 9 Mill Street East, Elora



**FERGUS**519-843-1365
162 St. Andrew Street East, Fergus



GUELPH 519-824-9050 848 Gordon Street Unit 101, Guelph



GUELPH 519-821-6191 214 Speedvale Ave W., Guelph



GUELPH (COMMERCIAL) 519-836-8060 1467 Gordon Street Unit L1, Guelph



ROCKWOOD 519-856-9922 118 Main Street S., Rockwood



/RoyalLePageRoyalCity



/RoyalCityRealty



/RLPRoyalCity

Helping You Is What We Do.

Find more Real Estate Market Reports for Wellington County at royalcity.com/market-update/