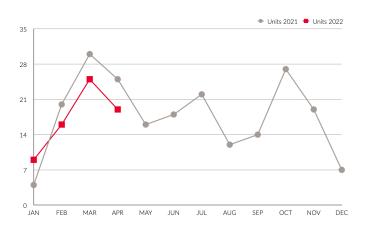

#### Monthly Comparison 2021 vs. 2022

Yearly Totals 2021 vs. 2022

Month vs. Month 2021 vs. 2022