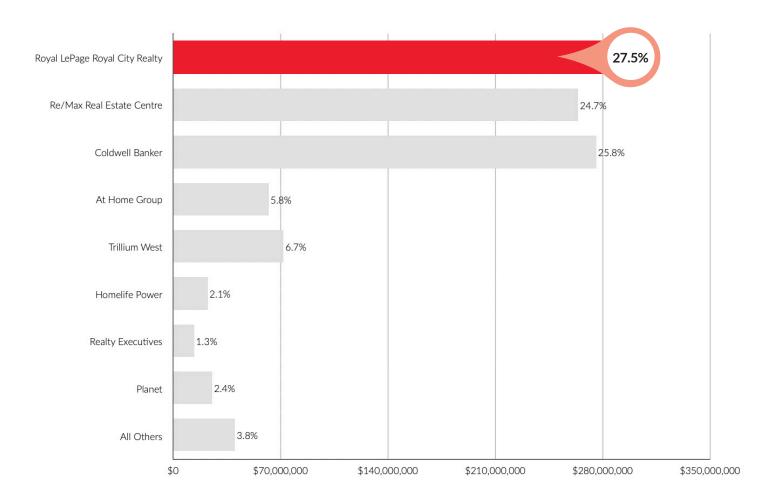

## **MARKET** DOMINANCE

#### Market Share by Dollar Volume Listing Selling Ends Combined for Guelph Based Companies April 2022