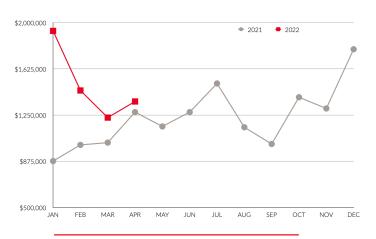

9 46  56.75 10.50  \$814,875 \$1,045,691 | \$35,033,137 \$86,59,047 \$95,911,574  40 79 69  71 107 99  56.34% 73.83% 69.7%  13 2 3  \$2,973,000 \$31,838,561 \$25,834,800  5 25 19  12 29 25  41.67% 86.21% 76%  4 2 2  0 0 0 3  0 0 0  8 3 1  12 8 1  11 22 14  9 46 50  56.75 10.50 26.25  \$814,875 \$1,045,691 \$1,492,651 | \$35,033,137 \$86,59,047 \$95,911,574 +11.19%  40 79 69 -12.66%  71 107 99 -7.48%  56.34% 73.83% 69.7% -4.13%  13 2 3 +50%  \$2,973,000 \$31,838,561 \$25,834,800 -18.86%  5 25 19 -24%  12 29 25 -13.79%  41.67% 86.21% 76% -10.21%  4 2 2 No Change  0 0 0 3 Up from 0  0 0 0 No Change  8 3 1 -66.67%  12 8 1 -87.5%  11 22 14 -36.36%  9 46 50 +8.7%  56.75 10.50 26.25 +150% |

Guelph/Eramosa MLS Sales and Listing Summary 2020 vs. 2021 vs. 2022





#### **AVERAGE** SALE PRICE





Year-Over-Year

Month-Over-Month 2021 vs. 2022

#### **MEDIAN** SALE PRICE





Month-Over-Month 2021 vs. 2022

<sup>\*</sup> Median sale price is based on residential sales (including freehold and condominiums).



## **SALE PRICE VS. LIST PRICE RATIO**



Year-Over-Year



Month-Over-Month 2021 vs. 2022





## **DOLLAR** VOLUME SALES



Monthly Comparison 2021 vs. 2022



Yearly Totals 2021 vs. 2022



Month vs. Month 2021 vs. 2022





### **UNIT SALES**



#### Monthly Comparison 2021 vs. 2022



Yearly Totals 2021 vs. 2022



Month vs. Month 2021 vs. 2022





### SALES BY TYPE



Year-Over-Year Comparison (2022 vs. 2021)







## **MARKET** DOMINANCE



#### Market Share by Dollar Volume Listing Selling Ends Combined for Guelph Based Companies April 2022







### **10 YEAR MARK