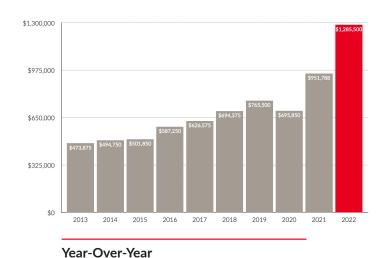

#### Year-to-date average sale price of \$1,492,651

Up from \$1,045,691 one year ago with median sale price of \$1,285,500 up from \$951,788 one year ago. Average days-on-market of 26.25 is up 15.75 days from last year.

### **10 YEAR MARKET ANALYSIS**

**Units Sold** 