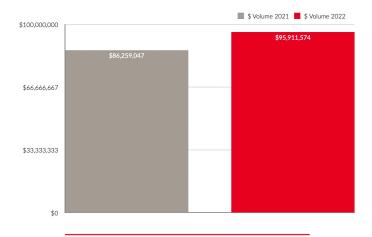

#### Year-to-date sales volume of \$95,911,574

Up 11.19% from 2021's \$86,259,047 with unit sales of 69 down 12.66% from last April's 79. New listings of 99 are down 7.48% from a year ago, with the sales/listing ratio of 69.7% down 4.13%.

## **DOLLAR** VOLUME SALES

Monthly Comparison 2021 vs. 2022

Yearly Totals 2021 vs. 2022

Month vs. Month 2021 vs. 2022