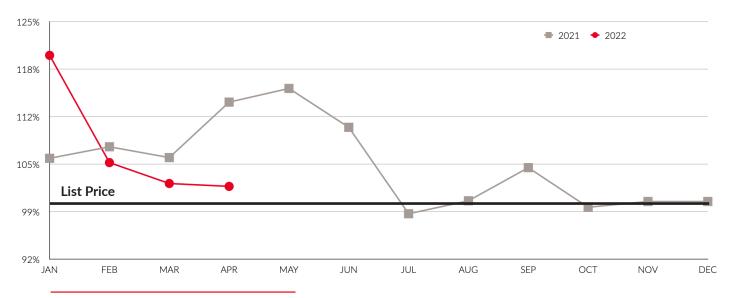

## **SALE PRICE VS. LIST PRICE RATIO**

Year-Over-Year

Month-Over-Month 2021 vs. 2022