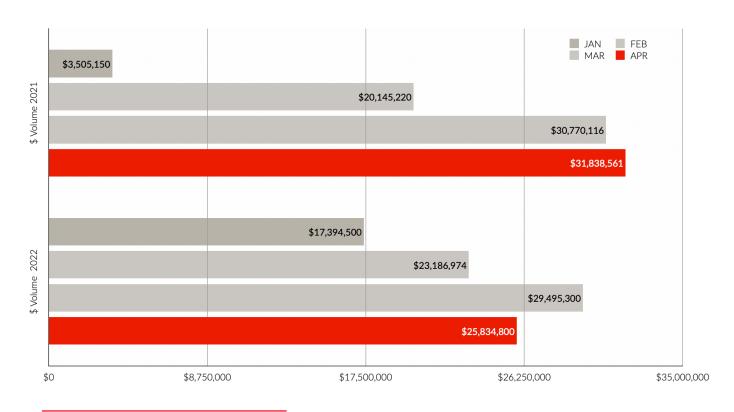

#### April year-over-year sales volume of \$25,834,800

Down 18.86% from 2021's \$31,838,561 with unit sales of 19 down 24% from last April's 25. New listings of 25 are down from the 29 in 2021, with the sales/listing ratio of 76% down from 86.21% in 2021.

#### Year-to-date sales volume of \$95,911,574

Up 11.19% from 2021's \$86,259,047 with unit sales of 69 down 12.66% from last April's 79. New listings of 99 are down 7.48% from a year ago, with the sales/listing ratio of 69.7% down 4.13%.

## **DOLLAR** VOLUME SALES

Monthly Comparison 2021 vs. 2022

Yearly Totals 2021 vs. 2022

Month vs. Month 2021 vs. 2022