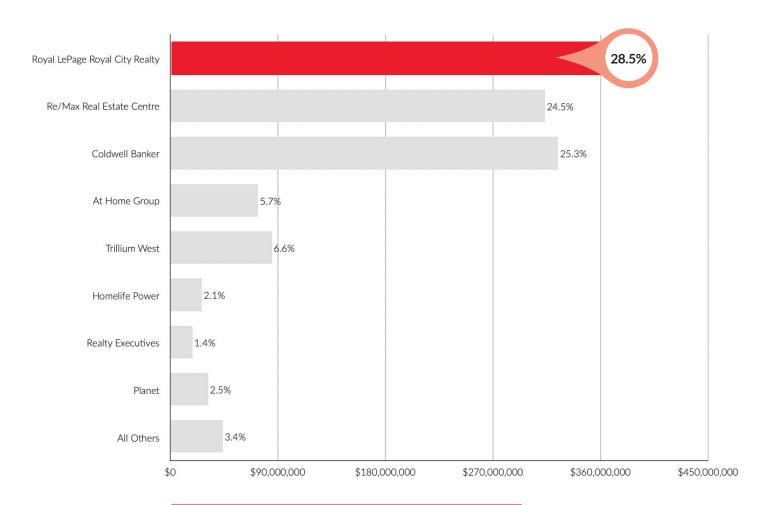

### **MARKET** DOMINANCE

#### Market Share by Dollar Volume Listing Selling Ends Combined for Guelph Based Companies May 2022