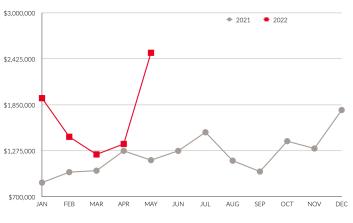

|

Guelph/Eramosa MLS Sales and Listing Summary 2020 vs. 2021 vs. 2022





### **AVERAGE** SALE PRICE





Month-Over-Month 2021 vs. 2022

### **MEDIAN** SALE PRICE





Month-Over-Month 2021 vs. 2022

<sup>\*</sup> Median sale price is based on residential sales (including freehold and condominiums).



### **SALE PRICE VS. LIST PRICE RATIO**



Year-Over-Year



Month-Over-Month 2021 vs. 2022





## **DOLLAR** VOLUME SALES



#### Monthly Comparison 2021 vs. 2022



Yearly Totals 2021 vs. 2022



Month vs. Month 2021 vs. 2022





### **UNIT SALES**



Monthly Comparison 2021 vs. 2022



Yearly Totals 2021 vs. 2022



Month vs. Month 2021 vs. 2022





### SALES BY TYPE



Year-Over-Year Comparison (2022 vs. 2021)







### **MARKET** DOMINANCE



#### Market Share by Dollar Volume Listing Selling Ends Combined for Guelph Based Companies May 2022







### **10 YEAR MARKET ANALYSIS**