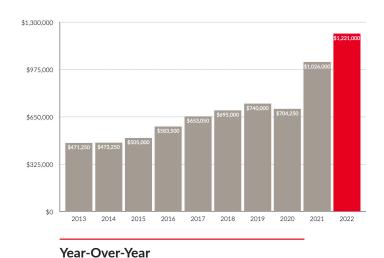

#### Year-to-date average sale price of \$1,694,194

Up from \$1,067,965 one year ago with median sale price of \$1,221,000 up from \$1,026,000 one year ago. Average days-on-market of 28.83 is up 19.5 days from last year.

### **10 YEAR MARKET ANALYSIS**

**Units Sold** 