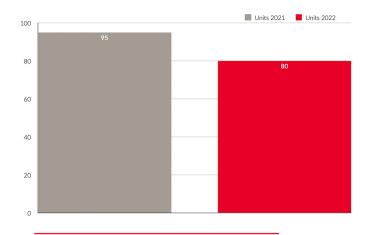

#### Year-to-date sales volume of \$123,415,574

Up 17.79% from 2021's \$104,772,046 with unit sales of 80 down 15.79% from last May's 95. New listings of 138 are up 2.99% from a year ago, with the sales/listing ratio of 57.97% down 12.92%.

### **UNIT SALES**

Monthly Comparison 2021 vs. 2022

Yearly Totals 2021 vs. 2022

Month vs. Month 2021 vs. 2022