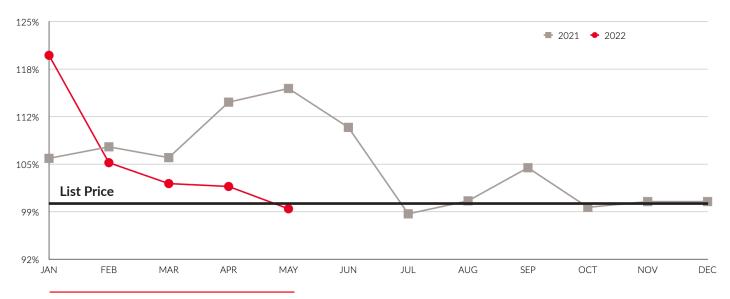

### **SALE PRICE VS. LIST PRICE RATIO**

Year-Over-Year

Month-Over-Month 2021 vs. 2022