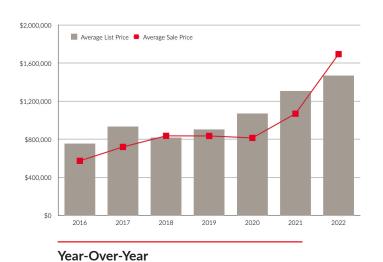

#### Year-to-date average sale price of \$1,694,194

Up from \$1,067,965 one year ago with median sale price of \$1,221,000 up from \$1,026,000 one year ago. Average days-on-market of 28.83 is up 19.5 days from last year.

Unit Sales/Listings Ratio

28.21%

-31.05%

Year-over-year comparison (May 2022 vs. May 2021)

|                            |              |               |               |           | The state of the s |
|----------------------------|--------------|---------------|---------------|-----------|--------------------------------------------------------------------------------------------------------------------------------------------------------------------------------------------------------------------------------------------------------------------------------------------------------------------------------------------------------------------------------------------------------------------------------------------------------------------------------------------------------------------------------------------------------------------------------------------------------------------------------------------------------------------------------------------------------------------------------------------------------------------------------------------------------------------------------------------------------------------------------------------------------------------------------------------------------------------------------------------------------------------------------------------------------------------------------------------------------------------------------------------------------------------------------------------------------------------------------------------------------------------------------------------------------------------------------------------------------------------------------------------------------------------------------------------------------------------------------------------------------------------------------------------------------------------------------------------------------------------------------------------------------------------------------------------------------------------------------------------------------------------------------------------------------------------------------------------------------------------------------------------------------------------------------------------------------------------------------------------------------------------------------------------------------------------------------------------------------------------------------|
|                            | 2020         | 2021          | 2022          | 2021-2022 |                                                                                                                                                                                                                                                                                                                                                                                                                                                                                                                                                                                                                                                                                                                                                                                                                                                                                                                                                                                                                                                                                                                                                                                                                                                                                                                                                                                                                                                                                                                                                                                                                                                                                                                                                                                                                                                                                                                                                                                                                                                                                                                                |
| YTD Volume Sales           | \$42,304,136 | \$104,772,046 | \$123,415,574 | +17.79%   |                                                                                                                                                                                                                                                                                                                                                                                                                                                                                                                                                                                                                                                                                                                                                                                                                                                                                                                                                                                                                                                                                                                                                                                                                                                                                                                                                                                                                                                                                                                                                                                                                                                                                                                                                                                                                                                                                                                                                                                                                                                                                                                                |
| YTD Unit Sales             | 49           | 95            | 80            | -15.79%   |                                                                                                                                                                                                                                                                                                                                                                                                                                                                                                                                                                                                                                                                                                                                                                                                                                                                                                                                                                                                                                                                                                                                                                                                                                                                                                                                                                                                                                                                                                                                                                                                                                                                                                                                                                                                                                                                                                                                                                                                                                                                                                                                |
| YTD New Listings           | 87           | 134           | 138           | +2.99%    |                                                                                                                                                                                                                                                                                                                                                                                                                                                                                                                                                                                                                                                                                                                                                                                                                                                                                                                                                                                                                                                                                                                                                                                                                                                                                                                                                                                                                                                                                                                                                                                                                                                                                                                                                                                                                                                                                                                                                                                                                                                                                                                                |
| YTD Sales/Listings Ratio   | 56.34%       | 70.9%         | 57.97%        | -12.92%   |                                                                                                                                                                                                                                                                                                                                                                                                                                                                                                                                                                                                                                                                                                                                                                                                                                                                                                                                                                                                                                                                                                                                                                                                                                                                                                                                                                                                                                                                                                                                                                                                                                                                                                                                                                                                                                                                                                                                                                                                                                                                                                                                |
| YTD Expired Listings       | 16           | 4             | 9             | +125%     |                                                                                                                                                                                                                                                                                                                                                                                                                                                                                                                                                                                                                                                                                                                                                                                                                                                                                                                                                                                                                                                                                                                                                                                                                                                                                                                                                                                                                                                                                                                                                                                                                                                                                                                                                                                                                                                                                                                                                                                                                                                                                                                                |
| May Volume Sales           | \$7,270,999  | \$18,512,999  | \$27,504,000  | +48.57%   | No.                                                                                                                                                                                                                                                                                                                                                                                                                                                                                                                                                                                                                                                                                                                                                                                                                                                                                                                                                                                                                                                                                                                                                                                                                                                                                                                                                                                                                                                                                                                                                                                                                                                                                                                                                                                                                                                                                                                                                                                                                                                                                                                            |
| May Unit Sales             | 9            | 16            | 11            | -31.25%   |                                                                                                                                                                                                                                                                                                                                                                                                                                                                                                                                                                                                                                                                                                                                                                                                                                                                                                                                                                                                                                                                                                                                                                                                                                                                                                                                                                                                                                                                                                                                                                                                                                                                                                                                                                                                                                                                                                                                                                                                                                                                                                                                |
| May New Listings           | 16           | 27            | 39            | +44.44%   |                                                                                                                                                                                                                                                                                                                                                                                                                                                                                                                                                                                                                                                                                                                                                                                                                                                                                                                                                                                                                                                                                                                                                                                                                                                                                                                                                                                                                                                                                                                                                                                                                                                                                                                                                                                                                                                                                                                                                                                                                                                                                                                                |
| May Sales/Listings Ratio   | 56.25%       | 59.26%        | 28.21%        | -31.05%   |                                                                                                                                                                                                                                                                                                                                                                                                                                                                                                                                                                                                                                                                                                                                                                                                                                                                                                                                                                                                                                                                                                                                                                                                                                                                                                                                                                                                                                                                                                                                                                                                                                                                                                                                                                                                                                                                                                                                                                                                                                                                                                                                |
| May Expired Listings       | 3            | 2             | 6             | +200%     |                                                                                                                                                                                                                                                                                                                                                                                                                                                                                                                                                                                                                                                                                                                                                                                                                                                                                                                                                                                                                                                                                                                                                                                                                                                                                                                                                                                                                                                                                                                                                                                                                                                                                                                                                                                                                                                                                                                                                                                                                                                                                                                                |
| YTD Sales: \$0-\$199K      | 0            | 0             | 3             | Up from 0 |                                                                                                                                                                                                                                                                                                                                                                                                                                                                                                                                                                                                                                                                                                                                                                                                                                                                                                                                                                                                                                                                                                                                                                                                                                                                                                                                                                                                                                                                                                                                                                                                                                                                                                                                                                                                                                                                                                                                                                                                                                                                                                                                |
| YTD Sales: \$200K-\$349K   | 0            | 0             | 0             | No Change | 187                                                                                                                                                                                                                                                                                                                                                                                                                                                                                                                                                                                                                                                                                                                                                                                                                                                                                                                                                                                                                                                                                                                                                                                                                                                                                                                                                                                                                                                                                                                                                                                                                                                                                                                                                                                                                                                                                                                                                                                                                                                                                                                            |
| YTD Sales: \$350K-\$549K   | 8            | 4             | 1             | -75%      | Y                                                                                                                                                                                                                                                                                                                                                                                                                                                                                                                                                                                                                                                                                                                                                                                                                                                                                                                                                                                                                                                                                                                                                                                                                                                                                                                                                                                                                                                                                                                                                                                                                                                                                                                                                                                                                                                                                                                                                                                                                                                                                                                              |
| YTD Sales: \$550K-\$749K   | 15           | 10            | 4             | -60%      |                                                                                                                                                                                                                                                                                                                                                                                                                                                                                                                                                                                                                                                                                                                                                                                                                                                                                                                                                                                                                                                                                                                                                                                                                                                                                                                                                                                                                                                                                                                                                                                                                                                                                                                                                                                                                                                                                                                                                                                                                                                                                                                                |
| YTD Sales: \$750K-\$999K   | 17           | 26            | 15            | -42.31%   |                                                                                                                                                                                                                                                                                                                                                                                                                                                                                                                                                                                                                                                                                                                                                                                                                                                                                                                                                                                                                                                                                                                                                                                                                                                                                                                                                                                                                                                                                                                                                                                                                                                                                                                                                                                                                                                                                                                                                                                                                                                                                                                                |
| YTD Sales: \$1M+           | 9            | 55            | 57            | +3.64%    |                                                                                                                                                                                                                                                                                                                                                                                                                                                                                                                                                                                                                                                                                                                                                                                                                                                                                                                                                                                                                                                                                                                                                                                                                                                                                                                                                                                                                                                                                                                                                                                                                                                                                                                                                                                                                                                                                                                                                                                                                                                                                                                                |
| YTD Average Days-On-Market | 42.5         | 9.33          | 28.83         | +208.93%  |                                                                                                                                                                                                                                                                                                                                                                                                                                                                                                                                                                                                                                                                                                                                                                                                                                                                                                                                                                                                                                                                                                                                                                                                                                                                                                                                                                                                                                                                                                                                                                                                                                                                                                                                                                                                                                                                                                                                                                                                                                                                                                                                |
| YTD Average Sale Price     | \$813,478    | \$1,067,965   | \$1,694,194   | +58.64%   |                                                                                                                                                                                                                                                                                                                                                                                                                                                                                                                                                                                                                                                                                                                                                                                                                                                                                                                                                                                                                                                                                                                                                                                                                                                                                                                                                                                                                                                                                                                                                                                                                                                                                                                                                                                                                                                                                                                                                                                                                                                                                                                                |
| YTD Median Sale Price      | \$704,250    | \$1,026,000   | \$1,221,000   | +19.01%   |                                                                                                                                                                                                                                                                                                                                                                                                                                                                                                                                                                                                                                                                                                                                                                                                                                                                                                                                                                                                                                                                                                                                                                                                                                                                                                                                                                                                                                                                                                                                                                                                                                                                                                                                                                                                                                                                                                                                                                                                                                                                                                                                |
|                            |              |               |               |           |                                                                                                                                                                                                                                                                                                                                                                                                                                                                                                                                                                                                                                                                                                                                                                                                                                                                                                                                                                                                                                                                                                                                                                                                                                                                                                                                                                                                                                                                                                                                                                                                                                                                                                                                                                                                                                                                                                                                                                                                                                                                                                                                |