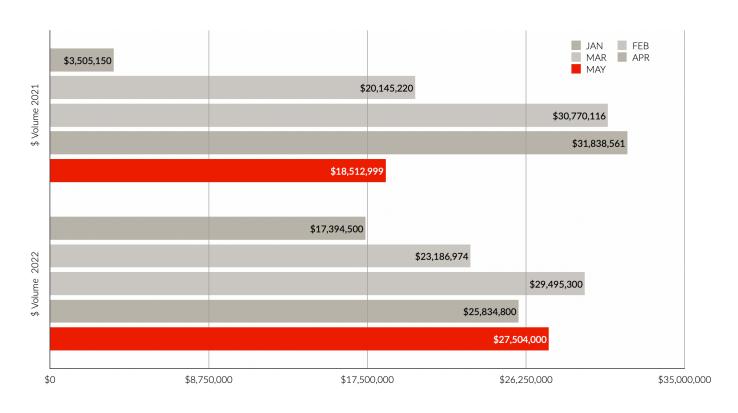

#### May year-over-year sales volume of \$27,504,000

Up 48.57% from 2021's \$18,512,999 with unit sales of 11 down 31.25% from last May's 16. New listings of 39 are up from the 27 in 2021, with the sales/listing ratio of 28.21% down from 59.26% in 2021.

#### Year-to-date sales volume of \$123,415,574

Up 17.79% from 2021's \$104,772,046 with unit sales of 80 down 15.79% from last May's 95. New listings of 138 are up 2.99% from a year ago, with the sales/listing ratio of 57.97% down 12.92%.

Unit Sales/Listings Ratio

28.21%

-31.05%

Year-over-year comparison (May 2022 vs. May 2021)

|                            |              |               |               |           | The state of the s |
|----------------------------|--------------|---------------|---------------|-----------|--------------------------------------------------------------------------------------------------------------------------------------------------------------------------------------------------------------------------------------------------------------------------------------------------------------------------------------------------------------------------------------------------------------------------------------------------------------------------------------------------------------------------------------------------------------------------------------------------------------------------------------------------------------------------------------------------------------------------------------------------------------------------------------------------------------------------------------------------------------------------------------------------------------------------------------------------------------------------------------------------------------------------------------------------------------------------------------------------------------------------------------------------------------------------------------------------------------------------------------------------------------------------------------------------------------------------------------------------------------------------------------------------------------------------------------------------------------------------------------------------------------------------------------------------------------------------------------------------------------------------------------------------------------------------------------------------------------------------------------------------------------------------------------------------------------------------------------------------------------------------------------------------------------------------------------------------------------------------------------------------------------------------------------------------------------------------------------------------------------------------------|
|                            | 2020         | 2021          | 2022          | 2021-2022 |                                                                                                                                                                                                                                                                                                                                                                                                                                                                                                                                                                                                                                                                                                                                                                                                                                                                                                                                                                                                                                                                                                                                                                                                                                                                                                                                                                                                                                                                                                                                                                                                                                                                                                                                                                                                                                                                                                                                                                                                                                                                                                                                |
| YTD Volume Sales           | \$42,304,136 | \$104,772,046 | \$123,415,574 | +17.79%   |                                                                                                                                                                                                                                                                                                                                                                                                                                                                                                                                                                                                                                                                                                                                                                                                                                                                                                                                                                                                                                                                                                                                                                                                                                                                                                                                                                                                                                                                                                                                                                                                                                                                                                                                                                                                                                                                                                                                                                                                                                                                                                                                |
| YTD Unit Sales             | 49           | 95            | 80            | -15.79%   |                                                                                                                                                                                                                                                                                                                                                                                                                                                                                                                                                                                                                                                                                                                                                                                                                                                                                                                                                                                                                                                                                                                                                                                                                                                                                                                                                                                                                                                                                                                                                                                                                                                                                                                                                                                                                                                                                                                                                                                                                                                                                                                                |
| YTD New Listings           | 87           | 134           | 138           | +2.99%    |                                                                                                                                                                                                                                                                                                                                                                                                                                                                                                                                                                                                                                                                                                                                                                                                                                                                                                                                                                                                                                                                                                                                                                                                                                                                                                                                                                                                                                                                                                                                                                                                                                                                                                                                                                                                                                                                                                                                                                                                                                                                                                                                |
| YTD Sales/Listings Ratio   | 56.34%       | 70.9%         | 57.97%        | -12.92%   |                                                                                                                                                                                                                                                                                                                                                                                                                                                                                                                                                                                                                                                                                                                                                                                                                                                                                                                                                                                                                                                                                                                                                                                                                                                                                                                                                                                                                                                                                                                                                                                                                                                                                                                                                                                                                                                                                                                                                                                                                                                                                                                                |
| YTD Expired Listings       | 16           | 4             | 9             | +125%     |                                                                                                                                                                                                                                                                                                                                                                                                                                                                                                                                                                                                                                                                                                                                                                                                                                                                                                                                                                                                                                                                                                                                                                                                                                                                                                                                                                                                                                                                                                                                                                                                                                                                                                                                                                                                                                                                                                                                                                                                                                                                                                                                |
| May Volume Sales           | \$7,270,999  | \$18,512,999  | \$27,504,000  | +48.57%   | No.                                                                                                                                                                                                                                                                                                                                                                                                                                                                                                                                                                                                                                                                                                                                                                                                                                                                                                                                                                                                                                                                                                                                                                                                                                                                                                                                                                                                                                                                                                                                                                                                                                                                                                                                                                                                                                                                                                                                                                                                                                                                                                                            |
| May Unit Sales             | 9            | 16            | 11            | -31.25%   |                                                                                                                                                                                                                                                                                                                                                                                                                                                                                                                                                                                                                                                                                                                                                                                                                                                                                                                                                                                                                                                                                                                                                                                                                                                                                                                                                                                                                                                                                                                                                                                                                                                                                                                                                                                                                                                                                                                                                                                                                                                                                                                                |
| May New Listings           | 16           | 27            | 39            | +44.44%   |                                                                                                                                                                                                                                                                                                                                                                                                                                                                                                                                                                                                                                                                                                                                                                                                                                                                                                                                                                                                                                                                                                                                                                                                                                                                                                                                                                                                                                                                                                                                                                                                                                                                                                                                                                                                                                                                                                                                                                                                                                                                                                                                |
| May Sales/Listings Ratio   | 56.25%       | 59.26%        | 28.21%        | -31.05%   |                                                                                                                                                                                                                                                                                                                                                                                                                                                                                                                                                                                                                                                                                                                                                                                                                                                                                                                                                                                                                                                                                                                                                                                                                                                                                                                                                                                                                                                                                                                                                                                                                                                                                                                                                                                                                                                                                                                                                                                                                                                                                                                                |
| May Expired Listings       | 3            | 2             | 6             | +200%     |                                                                                                                                                                                                                                                                                                                                                                                                                                                                                                                                                                                                                                                                                                                                                                                                                                                                                                                                                                                                                                                                                                                                                                                                                                                                                                                                                                                                                                                                                                                                                                                                                                                                                                                                                                                                                                                                                                                                                                                                                                                                                                                                |
| YTD Sales: \$0-\$199K      | 0            | 0             | 3             | Up from 0 |                                                                                                                                                                                                                                                                                                                                                                                                                                                                                                                                                                                                                                                                                                                                                                                                                                                                                                                                                                                                                                                                                                                                                                                                                                                                                                                                                                                                                                                                                                                                                                                                                                                                                                                                                                                                                                                                                                                                                                                                                                                                                                                                |
| YTD Sales: \$200K-\$349K   | 0            | 0             | 0             | No Change | 187                                                                                                                                                                                                                                                                                                                                                                                                                                                                                                                                                                                                                                                                                                                                                                                                                                                                                                                                                                                                                                                                                                                                                                                                                                                                                                                                                                                                                                                                                                                                                                                                                                                                                                                                                                                                                                                                                                                                                                                                                                                                                                                            |
| YTD Sales: \$350K-\$549K   | 8            | 4             | 1             | -75%      | Y                                                                                                                                                                                                                                                                                                                                                                                                                                                                                                                                                                                                                                                                                                                                                                                                                                                                                                                                                                                                                                                                                                                                                                                                                                                                                                                                                                                                                                                                                                                                                                                                                                                                                                                                                                                                                                                                                                                                                                                                                                                                                                                              |
| YTD Sales: \$550K-\$749K   | 15           | 10            | 4             | -60%      |                                                                                                                                                                                                                                                                                                                                                                                                                                                                                                                                                                                                                                                                                                                                                                                                                                                                                                                                                                                                                                                                                                                                                                                                                                                                                                                                                                                                                                                                                                                                                                                                                                                                                                                                                                                                                                                                                                                                                                                                                                                                                                                                |
| YTD Sales: \$750K-\$999K   | 17           | 26            | 15            | -42.31%   |                                                                                                                                                                                                                                                                                                                                                                                                                                                                                                                                                                                                                                                                                                                                                                                                                                                                                                                                                                                                                                                                                                                                                                                                                                                                                                                                                                                                                                                                                                                                                                                                                                                                                                                                                                                                                                                                                                                                                                                                                                                                                                                                |
| YTD Sales: \$1M+           | 9            | 55            | 57            | +3.64%    |                                                                                                                                                                                                                                                                                                                                                                                                                                                                                                                                                                                                                                                                                                                                                                                                                                                                                                                                                                                                                                                                                                                                                                                                                                                                                                                                                                                                                                                                                                                                                                                                                                                                                                                                                                                                                                                                                                                                                                                                                                                                                                                                |
| YTD Average Days-On-Market | 42.5         | 9.33          | 28.83         | +208.93%  |                                                                                                                                                                                                                                                                                                                                                                                                                                                                                                                                                                                                                                                                                                                                                                                                                                                                                                                                                                                                                                                                                                                                                                                                                                                                                                                                                                                                                                                                                                                                                                                                                                                                                                                                                                                                                                                                                                                                                                                                                                                                                                                                |
| YTD Average Sale Price     | \$813,478    | \$1,067,965   | \$1,694,194   | +58.64%   |                                                                                                                                                                                                                                                                                                                                                                                                                                                                                                                                                                                                                                                                                                                                                                                                                                                                                                                                                                                                                                                                                                                                                                                                                                                                                                                                                                                                                                                                                                                                                                                                                                                                                                                                                                                                                                                                                                                                                                                                                                                                                                                                |
| YTD Median Sale Price      | \$704,250    | \$1,026,000   | \$1,221,000   | +19.01%   |                                                                                                                                                                                                                                                                                                                                                                                                                                                                                                                                                                                                                                                                                                                                                                                                                                                                                                                                                                                                                                                                                                                                                                                                                                                                                                                                                                                                                                                                                                                                                                                                                                                                                                                                                                                                                                                                                                                                                                                                                                                                                                                                |
|                            |              |               |               |           |                                                                                                                                                                                                                                                                                                                                                                                                                                                                                                                                                                                                                                                                                                                                                                                                                                                                                                                                                                                                                                                                                                                                                                                                                                                                                                                                                                                                                                                                                                                                                                                                                                                                                                                                                                                                                                                                                                                                                                                                                                                                                                                                |