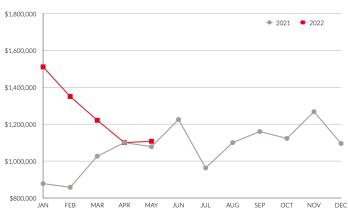

|

Guelph/Eramosa MLS Sales and Listing Summary 2020 vs. 2021 vs. 2022





### **AVERAGE** SALE PRICE





Month-Over-Month 2021 vs. 2022

### **MEDIAN** SALE PRICE





Month-Over-Month 2021 vs. 2022

<sup>\*</sup> Median sale price is based on residential sales (including freehold and condominiums).



### **SALE PRICE VS. LIST PRICE RATIO**



Year-Over-Year



Month-Over-Month 2021 vs. 2022





## **DOLLAR** VOLUME SALES



#### Monthly Comparison 2021 vs. 2022



Yearly Totals 2021 vs. 2022



Month vs. Month 2021 vs. 2022





### **UNIT SALES**



Monthly Comparison 2021 vs. 2022



Yearly Totals 2021 vs. 2022



Month vs. Month 2021 vs. 2022





### SALES BY TYPE



Year-Over-Year Comparison (2022 vs. 2021)







### **MARKET** DOMINANCE



#### Market Share by Dollar Volume Listing Selling Ends Combined for Guelph Based Companies May 2022







### **10 YEAR MARKET ANALYSIS**



**Units Sold** 







### **OUR** LOCATIONS



**ELORA** 519-8