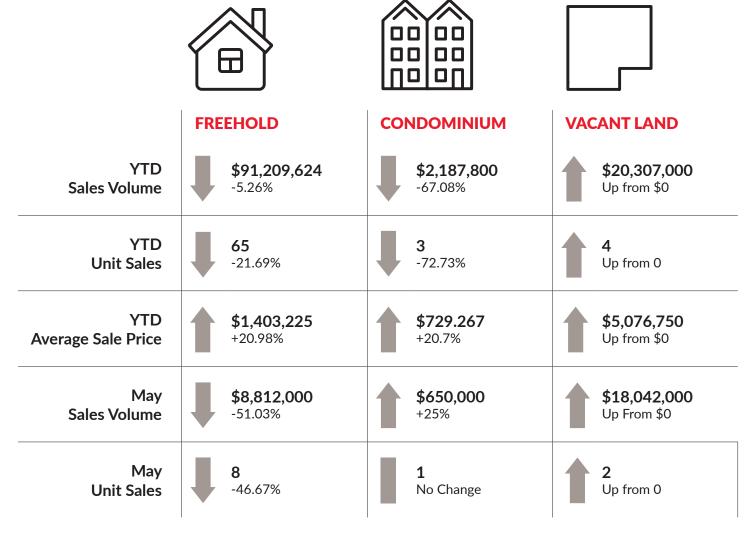

|

Guelph/Eramosa MLS Sales and Listing Summary 2020 vs. 2021 vs. 2022





### **AVERAGE** SALE PRICE





Month-Over-Month 2021 vs. 2022

### **MEDIAN** SALE PRICE





Month-Over-Month 2021 vs. 2022

<sup>\*</sup> Median sale price is based on residential sales (including freehold and condominiums).



### **SALE PRICE VS. LIST PRICE RATIO**



Year-Over-Year



Month-Over-Month 2021 vs. 2022





## **DOLLAR** VOLUME SALES



#### Monthly Comparison 2021 vs. 2022



Yearly Totals 2021 vs. 2022



Month vs. Month 2021 vs. 2022





### **UNIT SALES**



Monthly Comparison 2021 vs. 2022



Yearly Totals 2021 vs. 2022



Month vs. Month 2021 vs. 2022





### SALES BY TYPE



Year-Over-Year Comparison (2022 vs. 2021)







### **MARKET** DOMINANCE



#### Market Share by Dollar Volume Listing Selling Ends Combined for Guelph Based Companies May 2022







### **10 YEAR MARKET ANALYSIS**



**Units Sold** 







### **OUR** LOCATIONS



**ELORA** 519-846-1365 9 Mill Street East, Elora



**FERGUS** 519-843-1365 162 St. Andrew Street East, Fergus



GUELPH 519-824-9050 848 Gordon Street Unit 101, Guelph



GUELPH 519-821-6191 214 Speedvale Ave W., Guelph



GUELPH (COMMERCIAL) 519-836-8060 1467 Gordon Street Unit L1, Guelph



ROCKWOOD 519-856-9922 118 Main Street S., Rockwood



/RoyalLePageRoyalCity



/RoyalCityRealty



/RLPRoyalCity

Helping You Is What We Do.

Find more Real Estate Market Reports for Wellington County at royalcity.com/market-update/