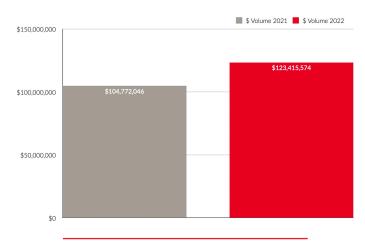

#### Year-to-date sales volume of \$123,415,574

Up 17.79% from 2021's \$104,772,046 with unit sales of 80 down 15.79% from last May's 95. New listings of 138 are up 2.99% from a year ago, with the sales/listing ratio of 57.97% down 12.92%.