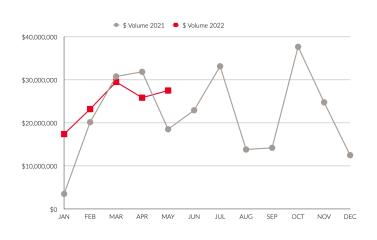

#### Monthly Comparison 2021 vs. 2022

Yearly Totals 2021 vs. 2022

Month vs. Month 2021 vs. 2022