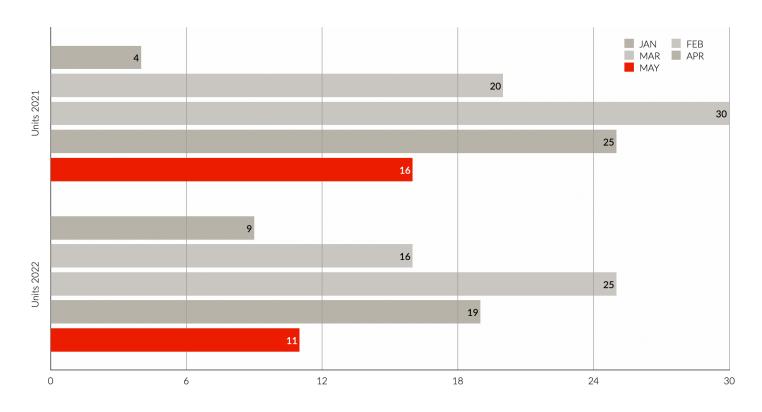

### **UNIT SALES**

Monthly Comparison 2021 vs. 2022

Yearly Totals 2021 vs. 2022

Month vs. Month 2021 vs. 2022