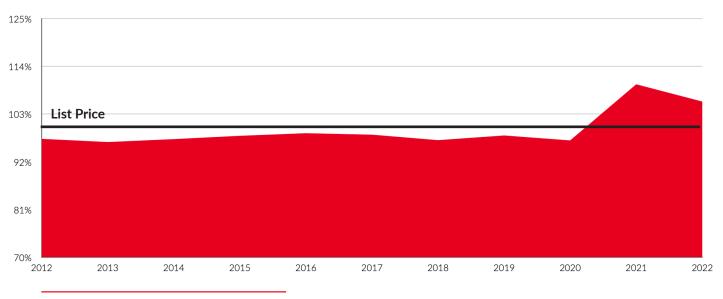

### **SALE PRICE VS. LIST PRICE RATIO**

Year-Over-Year

Month-Over-Month 2021 vs. 2022