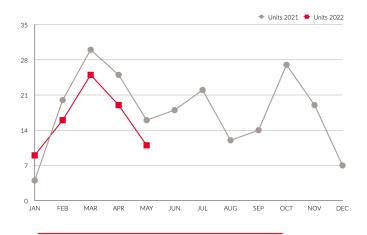

#### May year-over-year sales volume of \$27,504,000

Up 48.57% from 2021's \$18,512,999 with unit sales of 11 down 31.25% from last May's 16. New listings of 39 are up from the 27 in 2021, with the sales/listing ratio of 28.21% down from 59.26% in 2021.

### **UNIT SALES**

Monthly Comparison 2021 vs. 2022

Yearly Totals 2021 vs. 2022

Month vs. Month 2021 vs. 2022