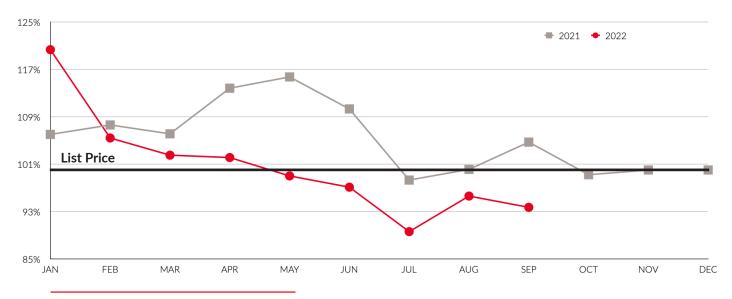

### **SALE PRICE VS. LIST PRICE RATIO**

Year-Over-Year

Month-Over-Month 2021 vs. 2022