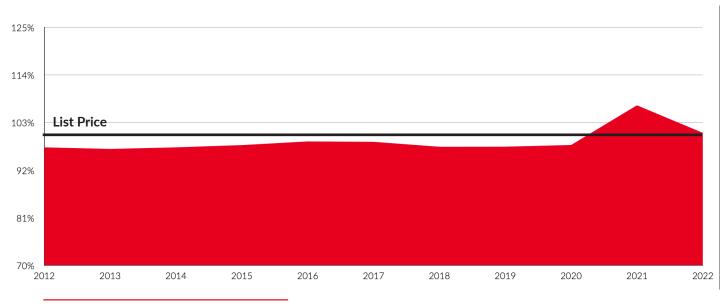

### **SALE PRICE VS. LIST PRICE RATIO**

Year-Over-Year

Month-Over-Month 2021 vs. 2022