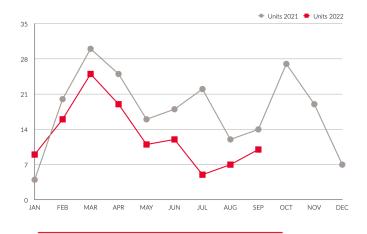

### **DOLLAR** VOLUME SALES

#### Monthly Comparison 2021 vs. 2022

Yearly Totals 2021 vs. 2022

Month vs. Month 2021 vs. 2022

### THE MARKET IN **DETAIL**

|                                | 2020          | 2021          | 2022          | 2021-2022 |                                                                                                                                                                                                                                                                                                                                                                                                                                                                                                                                                                                                                                                                                                                                                                                                                                                                                                                                                                                                                                                                                                                                                                                                                                                                                                                                                                                                                                                                                                                                                                                                                                                                                                                                                                                                                                                                                                                                                                                                                                                                                                                                |
|--------------------------------|---------------|---------------|---------------|-----------|--------------------------------------------------------------------------------------------------------------------------------------------------------------------------------------------------------------------------------------------------------------------------------------------------------------------------------------------------------------------------------------------------------------------------------------------------------------------------------------------------------------------------------------------------------------------------------------------------------------------------------------------------------------------------------------------------------------------------------------------------------------------------------------------------------------------------------------------------------------------------------------------------------------------------------------------------------------------------------------------------------------------------------------------------------------------------------------------------------------------------------------------------------------------------------------------------------------------------------------------------------------------------------------------------------------------------------------------------------------------------------------------------------------------------------------------------------------------------------------------------------------------------------------------------------------------------------------------------------------------------------------------------------------------------------------------------------------------------------------------------------------------------------------------------------------------------------------------------------------------------------------------------------------------------------------------------------------------------------------------------------------------------------------------------------------------------------------------------------------------------------|
| YTD Volume Sales               | \$123,710,566 | \$188,836,475 | \$168,651,474 | -10.69%   |                                                                                                                                                                                                                                                                                                                                                                                                                                                                                                                                                                                                                                                                                                                                                                                                                                                                                                                                                                                                                                                                                                                                                                                                                                                                                                                                                                                                                                                                                                                                                                                                                                                                                                                                                                                                                                                                                                                                                                                                                                                                                                                                |
| YTD Unit Sales                 | 136           | 161           | 114           | -29.19%   |                                                                                                                                                                                                                                                                                                                                                                                                                                                                                                                                                                                                                                                                                                                                                                                                                                                                                                                                                                                                                                                                                                                                                                                                                                                                                                                                                                                                                                                                                                                                                                                                                                                                                                                                                                                                                                                                                                                                                                                                                                                                                                                                |
| YTD New Listings               | 186           | 239           | 249           | +4.18%    | L test L                                                                                                                                                                                                                                                                                                                                                                                                                                                                                                                                                                                                                                                                                                                                                                                                                                                                                                                                                                                                                                                                                                                                                                                                                                                                                                                                                                                                                                                                                                                                                                                                                                                                                                                                                                                                                                                                                                                                                                                                                                                                                                                       |
| YTD Sales/Listings Ratio       | 73.12%        | 67.36%        | 45.78%        | -21.58%   |                                                                                                                                                                                                                                                                                                                                                                                                                                                                                                                                                                                                                                                                                                                                                                                                                                                                                                                                                                                                                                                                                                                                                                                                                                                                                                                                                                                                                                                                                                                                                                                                                                                                                                                                                                                                                                                                                                                                                                                                                                                                                                                                |
| YTD Expired Listings           | 24            | 6             | 20            | +233.33%  |                                                                                                                                                                                                                                                                                                                                                                                                                                                                                                                                                                                                                                                                                                                                                                                                                                                                                                                                                                                                                                                                                                                                                                                                                                                                                                                                                                                                                                                                                                                                                                                                                                                                                                                                                                                                                                                                                                                                                                                                                                                                                                                                |
| September Volume Sales         | \$32,596,430  | \$14,205,501  | \$13,037,900  | -8.22%    | 414                                                                                                                                                                                                                                                                                                                                                                                                                                                                                                                                                                                                                                                                                                                                                                                                                                                                                                                                                                                                                                                                                                                                                                                                                                                                                                                                                                                                                                                                                                                                                                                                                                                                                                                                                                                                                                                                                                                                                                                                                                                                                                                            |
| September Unit Sales           | 32            | 14            | 10            | -28.57%   |                                                                                                                                                                                                                                                                                                                                                                                                                                                                                                                                                                                                                                                                                                                                                                                                                                                                                                                                                                                                                                                                                                                                                                                                                                                                                                                                                                                                                                                                                                                                                                                                                                                                                                                                                                                                                                                                                                                                                                                                                                                                                                                                |
| September New Listings         | 32            | 30            | 35            | +16.67%   |                                                                                                                                                                                                                                                                                                                                                                                                                                                                                                                                                                                                                                                                                                                                                                                                                                                                                                                                                                                                                                                                                                                                                                                                                                                                                                                                                                                                                                                                                                                                                                                                                                                                                                                                                                                                                                                                                                                                                                                                                                                                                                                                |
| September Sales/Listings Ratio | 100%          | 46.67%        | 28.57%        | -18.1%    |                                                                                                                                                                                                                                                                                                                                                                                                                                                                                                                                                                                                                                                                                                                                                                                                                                                                                                                                                                                                                                                                                                                                                                                                                                                                                                                                                                                                                                                                                                                                                                                                                                                                                                                                                                                                                                                                                                                                                                                                                                                                                                                                |
| September Expired Listings     | 2             | 2             | 3             | +50%      |                                                                                                                                                                                                                                                                                                                                                                                                                                                                                                                                                                                                                                                                                                                                                                                                                                                                                                                                                                                                                                                                                                                                                                                                                                                                                                                                                                                                                                                                                                                                                                                                                                                                                                                                                                                                                                                                                                                                                                                                                                                                                                                                |
| YTD Sales: \$0-\$199K          | 0             | 0             | 4             | Up from 0 | 12                                                                                                                                                                                                                                                                                                                                                                                                                                                                                                                                                                                                                                                                                                                                                                                                                                                                                                                                                                                                                                                                                                                                                                                                                                                                                                                                                                                                                                                                                                                                                                                                                                                                                                                                                                                                                                                                                                                                                                                                                                                                                                                             |
| YTD Sales: \$200K-\$349K       | 3             | 0             | 0             | No Change | 102                                                                                                                                                                                                                                                                                                                                                                                                                                                                                                                                                                                                                                                                                                                                                                                                                                                                                                                                                                                                                                                                                                                                                                                                                                                                                                                                                                                                                                                                                                                                                                                                                                                                                                                                                                                                                                                                                                                                                                                                                                                                                                                            |
| YTD Sales: \$350K-\$549K       | 12            | 8             | 1             | -87.5%    | N. J.                                                                                                                                                                                                                                                                                                                                                                                                                                                                                                                                                                                                                                                                                                                                                                                                                                                                                                                                                                                                                                                                                                                                                                                                                                                                                                                                                                                                                                                                                                                                                                                                                                                                                                                                                                                                                                                                                                                                                                                                                                                                                                                          |
| YTD Sales: \$550K-\$749K       | 35            | 19            | 5             | -73.68%   |                                                                                                                                                                                                                                                                                                                                                                                                                                                                                                                                                                                                                                                                                                                                                                                                                                                                                                                                                                                                                                                                                                                                                                                                                                                                                                                                                                                                                                                                                                                                                                                                                                                                                                                                                                                                                                                                                                                                                                                                                                                                                                                                |
| YTD Sales: \$750K-\$999K       | 55            | 42            | 26            | -38.1%    | The state of the s |
| YTD Sales: \$1M+               | 32            | 92            | 78            | -15.22%   |                                                                                                                                                                                                                                                                                                                                                                                                                                                                                                                                                                                                                                                                                                                                                                                                                                                                                                                                                                                                                                                                                                                                                                                                                                                                                                                                                                                                                                                                                                                                                                                                                                                                                                                                                                                                                                                                                                                                                                                                                                                                                                                                |
| YTD Average Days-On-Market     | 49.44         | 17.11         | 31.44         | +83.77%   | 通過                                                                                                                                                                                                                                                                                                                                                                                                                                                                                                                                                                                                                                                                                                                                                                                                                                                                                                                                                                                                                                                                                                                                                                                                                                                                                                                                                                                                                                                                                                                                                                                                                                                                                                                                                                                                                                                                                                                                                                                                                                                                                                                             |
| YTD Average Sale Price         | \$858,826     | \$1,142,713   | \$1,521,436   | +33.14%   |                                                                                                                                                                                                                                                                                                                                                                                                                                                                                                                                                                                                                                                                                                                                                                                                                                                                                                                                                                                                                                                                                                                                                                                                                                                                                                                                                                                                                                                                                                                                                                                                                                                                                                                                                                                                                                                                                                                                                                                                                                                                                                                                |
| YTD Median Sale Price          | \$755,000     | \$1,077,500   | \$1,200,000   | +11.37%   |                                                                                                                                                                                                                                                                                                                                                                                                                                                                                                                                                                                                                                                                                                                                                                                                                                                                                                                                                                                                                                                                                                                                                                                                                                                                                                                                                                                                                                                                                                                                                                                                                                                                                                                                                                                                                                                                                                                                                                                                                                                                                                                                |