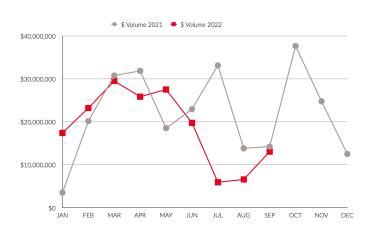

### **DOLLAR** VOLUME SALES

#### Monthly Comparison 2021 vs. 2022

Yearly Totals 2021 vs. 2022

Month vs. Month 2021 vs. 2022