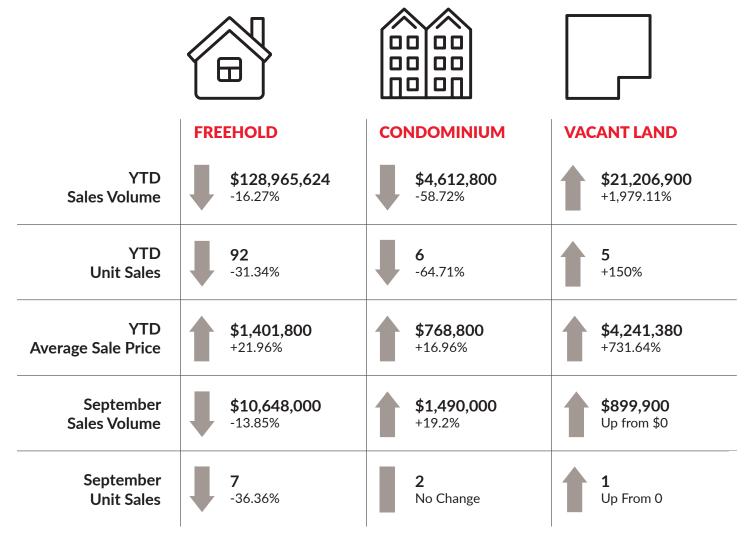

|

Guelph/Eramosa MLS Sales and Listing Summary 2020 vs. 2021 vs. 2022



#### **AVERAGE** SALE PRICE





Month-Over-Month 2021 vs. 2022

#### **MEDIAN** SALE PRICE





Month-Over-Month 2021 vs. 2022

<sup>\*</sup> Median sale price is based on residential sales (including freehold and condominiums).



### **SALE PRICE VS. LIST PRICE RATIO**



Year-Over-Year



Month-Over-Month 2021 vs. 2022





### **DOLLAR** VOLUME SALES



#### Monthly Comparison 2021 vs. 2022



Yearly Totals 2021 vs. 2022



Month vs. Month 2021 vs. 2022





### **UNIT SALES**



#### Monthly Comparison 2021 vs. 2022



Yearly Totals 2021 vs. 2022



Month vs. Month 2021 vs. 2022





### SALES BY TYPE



Year-Over-Year Comparison (2022 vs. 2021)







### **MARKET** DOMINANCE



#### Market Share by Dollar Volume

Listing Selling Ends Combined for Guelph Based Companies September 2022







### **10 YEAR MARKET ANALYSIS**



**Units Sold** 







#### **OUR** LOCATIONS



**ELORA** 519-846-1365 9 Mill Street East, Elora



**FERGUS**519-843-1365
162 St. Andrew Street East, Fergus



GUELPH 519-824-9050 848 Gordon Street Unit 101, Guelph



GUELPH 519-821-6191 214 Speedvale Ave W., Guelph



GUELPH (COMMERCIAL) 519-836-8060 1467 Gordon Street Unit L1, Guelph



ROCKWOOD 519-856-9922 118 Main Street S., Rockwood



/RoyalLePageRoyalCity



/RoyalCityRealty



/RLPRoyalCity

Helping You Is What We Do.

Find more Real Estate Market Reports for Wellington County at royalcity.com/market-upd