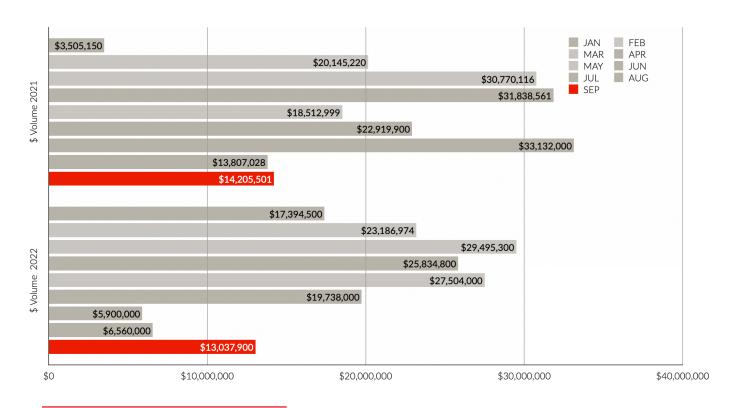

### **DOLLAR** VOLUME SALES

#### Monthly Comparison 2021 vs. 2022

Yearly Totals 2021 vs. 2022

Month vs. Month 2021 vs. 2022