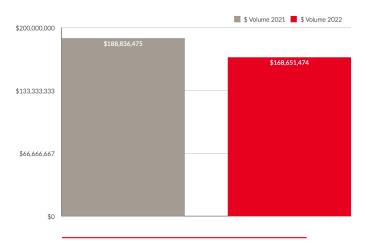

#### Year-to-date sales volume of \$168,651,474

Down 10.69% from 2021's \$188,836,475 with unit sales of 114 down 29.19% from last September's 161. New listings of 249 are up 4.18% from a year ago, with the sales/listing ratio of 45.78% down 21.58%.

### THE MARKET IN **DETAIL**

|                                | 2020          | 2021          | 2022          | 2021-2022 |                                                                                                                                                                                                                                                                                                                                                                                                                                                                                                                                                                                                                                                                                                                                                                                                                                                                                                                                                                                                                                                                                                                                                                                                                                                                                                                                                                                                                                                                                                                                                                                                                                                                                                                                                                                                                                                                                                                                                                                                                                                                                                                                |
|--------------------------------|---------------|---------------|---------------|-----------|--------------------------------------------------------------------------------------------------------------------------------------------------------------------------------------------------------------------------------------------------------------------------------------------------------------------------------------------------------------------------------------------------------------------------------------------------------------------------------------------------------------------------------------------------------------------------------------------------------------------------------------------------------------------------------------------------------------------------------------------------------------------------------------------------------------------------------------------------------------------------------------------------------------------------------------------------------------------------------------------------------------------------------------------------------------------------------------------------------------------------------------------------------------------------------------------------------------------------------------------------------------------------------------------------------------------------------------------------------------------------------------------------------------------------------------------------------------------------------------------------------------------------------------------------------------------------------------------------------------------------------------------------------------------------------------------------------------------------------------------------------------------------------------------------------------------------------------------------------------------------------------------------------------------------------------------------------------------------------------------------------------------------------------------------------------------------------------------------------------------------------|
| YTD Volume Sales               | \$123,710,566 | \$188,836,475 | \$168,651,474 | -10.69%   |                                                                                                                                                                                                                                                                                                                                                                                                                                                                                                                                                                                                                                                                                                                                                                                                                                                                                                                                                                                                                                                                                                                                                                                                                                                                                                                                                                                                                                                                                                                                                                                                                                                                                                                                                                                                                                                                                                                                                                                                                                                                                                                                |
| YTD Unit Sales                 | 136           | 161           | 114           | -29.19%   |                                                                                                                                                                                                                                                                                                                                                                                                                                                                                                                                                                                                                                                                                                                                                                                                                                                                                                                                                                                                                                                                                                                                                                                                                                                                                                                                                                                                                                                                                                                                                                                                                                                                                                                                                                                                                                                                                                                                                                                                                                                                                                                                |
| YTD New Listings               | 186           | 239           | 249           | +4.18%    | L test L                                                                                                                                                                                                                                                                                                                                                                                                                                                                                                                                                                                                                                                                                                                                                                                                                                                                                                                                                                                                                                                                                                                                                                                                                                                                                                                                                                                                                                                                                                                                                                                                                                                                                                                                                                                                                                                                                                                                                                                                                                                                                                                       |
| YTD Sales/Listings Ratio       | 73.12%        | 67.36%        | 45.78%        | -21.58%   |                                                                                                                                                                                                                                                                                                                                                                                                                                                                                                                                                                                                                                                                                                                                                                                                                                                                                                                                                                                                                                                                                                                                                                                                                                                                                                                                                                                                                                                                                                                                                                                                                                                                                                                                                                                                                                                                                                                                                                                                                                                                                                                                |
| YTD Expired Listings           | 24            | 6             | 20            | +233.33%  |                                                                                                                                                                                                                                                                                                                                                                                                                                                                                                                                                                                                                                                                                                                                                                                                                                                                                                                                                                                                                                                                                                                                                                                                                                                                                                                                                                                                                                                                                                                                                                                                                                                                                                                                                                                                                                                                                                                                                                                                                                                                                                                                |
| September Volume Sales         | \$32,596,430  | \$14,205,501  | \$13,037,900  | -8.22%    | 414                                                                                                                                                                                                                                                                                                                                                                                                                                                                                                                                                                                                                                                                                                                                                                                                                                                                                                                                                                                                                                                                                                                                                                                                                                                                                                                                                                                                                                                                                                                                                                                                                                                                                                                                                                                                                                                                                                                                                                                                                                                                                                                            |
| September Unit Sales           | 32            | 14            | 10            | -28.57%   |                                                                                                                                                                                                                                                                                                                                                                                                                                                                                                                                                                                                                                                                                                                                                                                                                                                                                                                                                                                                                                                                                                                                                                                                                                                                                                                                                                                                                                                                                                                                                                                                                                                                                                                                                                                                                                                                                                                                                                                                                                                                                                                                |
| September New Listings         | 32            | 30            | 35            | +16.67%   |                                                                                                                                                                                                                                                                                                                                                                                                                                                                                                                                                                                                                                                                                                                                                                                                                                                                                                                                                                                                                                                                                                                                                                                                                                                                                                                                                                                                                                                                                                                                                                                                                                                                                                                                                                                                                                                                                                                                                                                                                                                                                                                                |
| September Sales/Listings Ratio | 100%          | 46.67%        | 28.57%        | -18.1%    |                                                                                                                                                                                                                                                                                                                                                                                                                                                                                                                                                                                                                                                                                                                                                                                                                                                                                                                                                                                                                                                                                                                                                                                                                                                                                                                                                                                                                                                                                                                                                                                                                                                                                                                                                                                                                                                                                                                                                                                                                                                                                                                                |
| September Expired Listings     | 2             | 2             | 3             | +50%      |                                                                                                                                                                                                                                                                                                                                                                                                                                                                                                                                                                                                                                                                                                                                                                                                                                                                                                                                                                                                                                                                                                                                                                                                                                                                                                                                                                                                                                                                                                                                                                                                                                                                                                                                                                                                                                                                                                                                                                                                                                                                                                                                |
| YTD Sales: \$0-\$199K          | 0             | 0             | 4             | Up from 0 | 12                                                                                                                                                                                                                                                                                                                                                                                                                                                                                                                                                                                                                                                                                                                                                                                                                                                                                                                                                                                                                                                                                                                                                                                                                                                                                                                                                                                                                                                                                                                                                                                                                                                                                                                                                                                                                                                                                                                                                                                                                                                                                                                             |
| YTD Sales: \$200K-\$349K       | 3             | 0             | 0             | No Change | 102                                                                                                                                                                                                                                                                                                                                                                                                                                                                                                                                                                                                                                                                                                                                                                                                                                                                                                                                                                                                                                                                                                                                                                                                                                                                                                                                                                                                                                                                                                                                                                                                                                                                                                                                                                                                                                                                                                                                                                                                                                                                                                                            |
| YTD Sales: \$350K-\$549K       | 12            | 8             | 1             | -87.5%    | N. J.                                                                                                                                                                                                                                                                                                                                                                                                                                                                                                                                                                                                                                                                                                                                                                                                                                                                                                                                                                                                                                                                                                                                                                                                                                                                                                                                                                                                                                                                                                                                                                                                                                                                                                                                                                                                                                                                                                                                                                                                                                                                                                                          |
| YTD Sales: \$550K-\$749K       | 35            | 19            | 5             | -73.68%   |                                                                                                                                                                                                                                                                                                                                                                                                                                                                                                                                                                                                                                                                                                                                                                                                                                                                                                                                                                                                                                                                                                                                                                                                                                                                                                                                                                                                                                                                                                                                                                                                                                                                                                                                                                                                                                                                                                                                                                                                                                                                                                                                |
| YTD Sales: \$750K-\$999K       | 55            | 42            | 26            | -38.1%    | The state of the s |
| YTD Sales: \$1M+               | 32            | 92            | 78            | -15.22%   |                                                                                                                                                                                                                                                                                                                                                                                                                                                                                                                                                                                                                                                                                                                                                                                                                                                                                                                                                                                                                                                                                                                                                                                                                                                                                                                                                                                                                                                                                                                                                                                                                                                                                                                                                                                                                                                                                                                                                                                                                                                                                                                                |
| YTD Average Days-On-Market     | 49.44         | 17.11         | 31.44         | +83.77%   | 通過                                                                                                                                                                                                                                                                                                                                                                                                                                                                                                                                                                                                                                                                                                                                                                                                                                                                                                                                                                                                                                                                                                                                                                                                                                                                                                                                                                                                                                                                                                                                                                                                                                                                                                                                                                                                                                                                                                                                                                                                                                                                                                                             |
| YTD Average Sale Price         | \$858,826     | \$1,142,713   | \$1,521,436   | +33.14%   |                                                                                                                                                                                                                                                                                                                                                                                                                                                                                                                                                                                                                                                                                                                                                                                                                                                                                                                                                                                                                                                                                                                                                                                                                                                                                                                                                                                                                                                                                                                                                                                                                                                                                                                                                                                                                                                                                                                                                                                                                                                                                                                                |
| YTD Median Sale Price          | \$755,000     | \$1,077,500   | \$1,200,000   | +11.37%   |                                                                                                                                                                                                                                                                                                                                                                                                                                                                                                                                                                                                                                                                                                                                                                                                                                                                                                                                                                                                                                                                                                                                                                                                                                                                                                                                                                                                                                                                                                                                                                                                                                                                                                                                                                                                                                                                                                                                                                                                                                                                                                                                |

#### Monthly Comparison 2021 vs. 2022

Yearly Totals 2021 vs. 2022

Month vs. Month 2021 vs. 2022