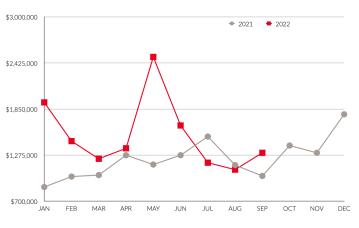

|

Guelph/Eramosa MLS Sales and Listing Summary 2020 vs. 2021 vs. 2022



#### **AVERAGE** SALE PRICE





Month-Over-Month 2021 vs. 2022

#### **MEDIAN** SALE PRICE





Month-Over-Month 2021 vs. 2022

<sup>\*</sup> Median sale price is based on residential sales (including freehold and condominiums).



### **SALE PRICE VS. LIST PRICE RATIO**



Year-Over-Year



Month-Over-Month 2021 vs. 2022





### **DOLLAR** VOLUME SALES



#### Monthly Comparison 2021 vs. 2022



Yearly Totals 2021 vs. 2022



Month vs. Month 2021 vs. 2022





### **UNIT SALES**



#### Monthly Comparison 2021 vs. 2022



Yearly Totals 2021 vs. 2022



Month vs. Month 2021 vs. 2022





### SALES BY TYPE



Year-Over-Year Comparison (2022 vs. 2021)







### **MARKET** DOMINANCE



#### Market Share by Dollar Volume

Listing Selling Ends Combined for Guelph Based Companies September 2022







### **10 YEAR MARKET