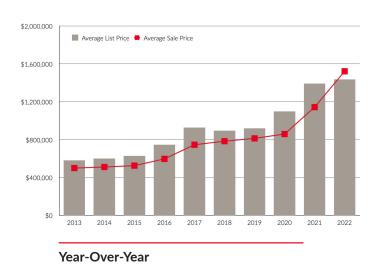

#### Year-to-date average sale price of \$1,521,436

Up from \$1,142,713 one year ago with median sale price of \$1,200,000 up from \$1,077,500 one year ago. Average days-on-market of 31.44 is up 14.33 days from last year.

### THE MARKET IN **DETAIL**

|                                | 2020          | 2021          | 2022          | 2021-2022 |                                                                                                                                                                                                                                                                                                                                                                                                                                                                                                                                                                                                                                                                                                                                                                                                                                                                                                                                                                                                                                                                                                                                                                                                                                                                                                                                                                                                                                                                                                                                                                                                                                                                                                                                                                                                                                                                                                                                                                                                                                                                                                                                |
|--------------------------------|---------------|---------------|---------------|-----------|--------------------------------------------------------------------------------------------------------------------------------------------------------------------------------------------------------------------------------------------------------------------------------------------------------------------------------------------------------------------------------------------------------------------------------------------------------------------------------------------------------------------------------------------------------------------------------------------------------------------------------------------------------------------------------------------------------------------------------------------------------------------------------------------------------------------------------------------------------------------------------------------------------------------------------------------------------------------------------------------------------------------------------------------------------------------------------------------------------------------------------------------------------------------------------------------------------------------------------------------------------------------------------------------------------------------------------------------------------------------------------------------------------------------------------------------------------------------------------------------------------------------------------------------------------------------------------------------------------------------------------------------------------------------------------------------------------------------------------------------------------------------------------------------------------------------------------------------------------------------------------------------------------------------------------------------------------------------------------------------------------------------------------------------------------------------------------------------------------------------------------|
| YTD Volume Sales               | \$123,710,566 | \$188,836,475 | \$168,651,474 | -10.69%   |                                                                                                                                                                                                                                                                                                                                                                                                                                                                                                                                                                                                                                                                                                                                                                                                                                                                                                                                                                                                                                                                                                                                                                                                                                                                                                                                                                                                                                                                                                                                                                                                                                                                                                                                                                                                                                                                                                                                                                                                                                                                                                                                |
| YTD Unit Sales                 | 136           | 161           | 114           | -29.19%   |                                                                                                                                                                                                                                                                                                                                                                                                                                                                                                                                                                                                                                                                                                                                                                                                                                                                                                                                                                                                                                                                                                                                                                                                                                                                                                                                                                                                                                                                                                                                                                                                                                                                                                                                                                                                                                                                                                                                                                                                                                                                                                                                |
| YTD New Listings               | 186           | 239           | 249           | +4.18%    | L test L                                                                                                                                                                                                                                                                                                                                                                                                                                                                                                                                                                                                                                                                                                                                                                                                                                                                                                                                                                                                                                                                                                                                                                                                                                                                                                                                                                                                                                                                                                                                                                                                                                                                                                                                                                                                                                                                                                                                                                                                                                                                                                                       |
| YTD Sales/Listings Ratio       | 73.12%        | 67.36%        | 45.78%        | -21.58%   |                                                                                                                                                                                                                                                                                                                                                                                                                                                                                                                                                                                                                                                                                                                                                                                                                                                                                                                                                                                                                                                                                                                                                                                                                                                                                                                                                                                                                                                                                                                                                                                                                                                                                                                                                                                                                                                                                                                                                                                                                                                                                                                                |
| YTD Expired Listings           | 24            | 6             | 20            | +233.33%  |                                                                                                                                                                                                                                                                                                                                                                                                                                                                                                                                                                                                                                                                                                                                                                                                                                                                                                                                                                                                                                                                                                                                                                                                                                                                                                                                                                                                                                                                                                                                                                                                                                                                                                                                                                                                                                                                                                                                                                                                                                                                                                                                |
| September Volume Sales         | \$32,596,430  | \$14,205,501  | \$13,037,900  | -8.22%    | 414                                                                                                                                                                                                                                                                                                                                                                                                                                                                                                                                                                                                                                                                                                                                                                                                                                                                                                                                                                                                                                                                                                                                                                                                                                                                                                                                                                                                                                                                                                                                                                                                                                                                                                                                                                                                                                                                                                                                                                                                                                                                                                                            |
| September Unit Sales           | 32            | 14            | 10            | -28.57%   |                                                                                                                                                                                                                                                                                                                                                                                                                                                                                                                                                                                                                                                                                                                                                                                                                                                                                                                                                                                                                                                                                                                                                                                                                                                                                                                                                                                                                                                                                                                                                                                                                                                                                                                                                                                                                                                                                                                                                                                                                                                                                                                                |
| September New Listings         | 32            | 30            | 35            | +16.67%   |                                                                                                                                                                                                                                                                                                                                                                                                                                                                                                                                                                                                                                                                                                                                                                                                                                                                                                                                                                                                                                                                                                                                                                                                                                                                                                                                                                                                                                                                                                                                                                                                                                                                                                                                                                                                                                                                                                                                                                                                                                                                                                                                |
| September Sales/Listings Ratio | 100%          | 46.67%        | 28.57%        | -18.1%    |                                                                                                                                                                                                                                                                                                                                                                                                                                                                                                                                                                                                                                                                                                                                                                                                                                                                                                                                                                                                                                                                                                                                                                                                                                                                                                                                                                                                                                                                                                                                                                                                                                                                                                                                                                                                                                                                                                                                                                                                                                                                                                                                |
| September Expired Listings     | 2             | 2             | 3             | +50%      |                                                                                                                                                                                                                                                                                                                                                                                                                                                                                                                                                                                                                                                                                                                                                                                                                                                                                                                                                                                                                                                                                                                                                                                                                                                                                                                                                                                                                                                                                                                                                                                                                                                                                                                                                                                                                                                                                                                                                                                                                                                                                                                                |
| YTD Sales: \$0-\$199K          | 0             | 0             | 4             | Up from 0 | 12                                                                                                                                                                                                                                                                                                                                                                                                                                                                                                                                                                                                                                                                                                                                                                                                                                                                                                                                                                                                                                                                                                                                                                                                                                                                                                                                                                                                                                                                                                                                                                                                                                                                                                                                                                                                                                                                                                                                                                                                                                                                                                                             |
| YTD Sales: \$200K-\$349K       | 3             | 0             | 0             | No Change | 102                                                                                                                                                                                                                                                                                                                                                                                                                                                                                                                                                                                                                                                                                                                                                                                                                                                                                                                                                                                                                                                                                                                                                                                                                                                                                                                                                                                                                                                                                                                                                                                                                                                                                                                                                                                                                                                                                                                                                                                                                                                                                                                            |
| YTD Sales: \$350K-\$549K       | 12            | 8             | 1             | -87.5%    | N. J.                                                                                                                                                                                                                                                                                                                                                                                                                                                                                                                                                                                                                                                                                                                                                                                                                                                                                                                                                                                                                                                                                                                                                                                                                                                                                                                                                                                                                                                                                                                                                                                                                                                                                                                                                                                                                                                                                                                                                                                                                                                                                                                          |
| YTD Sales: \$550K-\$749K       | 35            | 19            | 5             | -73.68%   |                                                                                                                                                                                                                                                                                                                                                                                                                                                                                                                                                                                                                                                                                                                                                                                                                                                                                                                                                                                                                                                                                                                                                                                                                                                                                                                                                                                                                                                                                                                                                                                                                                                                                                                                                                                                                                                                                                                                                                                                                                                                                                                                |
| YTD Sales: \$750K-\$999K       | 55            | 42            | 26            | -38.1%    | The state of the s |
| YTD Sales: \$1M+               | 32            | 92            | 78            | -15.22%   |                                                                                                                                                                                                                                                                                                                                                                                                                                                                                                                                                                                                                                                                                                                                                                                                                                                                                                                                                                                                                                                                                                                                                                                                                                                                                                                                                                                                                                                                                                                                                                                                                                                                                                                                                                                                                                                                                                                                                                                                                                                                                                                                |
| YTD Average Days-On-Market     | 49.44         | 17.11         | 31.44         | +83.77%   | 通過                                                                                                                                                                                                                                                                                                                                                                                                                                                                                                                                                                                                                                                                                                                                                                                                                                                                                                                                                                                                                                                                                                                                                                                                                                                                                                                                                                                                                                                                                                                                                                                                                                                                                                                                                                                                                                                                                                                                                                                                                                                                                                                             |
| YTD Average Sale Price         | \$858,826     | \$1,142,713   | \$1,521,436   | +33.14%   |                                                                                                                                                                                                                                                                                                                                                                                                                                                                                                                                                                                                                                                                                                                                                                                                                                                                                                                                                                                                                                                                                                                                                                                                                                                                                                                                                                                                                                                                                                                                                                                                                                                                                                                                                                                                                                                                                                                                                                                                                                                                                                                                |
| YTD Median Sale Price          | \$755,000     | \$1,077,500   | \$1,200,000   | +11.37%   |                                                                                                                                                                                                                                                                                                                                                                                                                                                                                                                                                                                                                                                                                                                                                                                                                                                                                                                                                                                                                                                                                                                                                                                                                                                                                                                                                                                                                                                                                                                                                                                                                                                                                                                                                                                                                                                                                                                                                                                                                                                                                                                                |