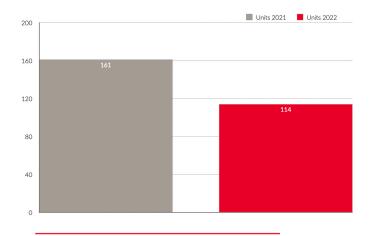

#### Year-to-date sales volume of \$168,651,474

Down 10.69% from 2021's \$188,836,475 with unit sales of 114 down 29.19% from last September's 161. New listings of 249 are up 4.18% from a year ago, with the sales/listing ratio of 45.78% down 21.58%.

### THE MARKET IN **DETAIL**

|                                | 2020          | 2021          | 2022          | 2021-2022 |                                                                                                                                                                                                                                                                                                                                                                                                                                                                                                                                                                                                                                                                                                                                                                                                                                                                                                                                                                                                                                                                                                                                                                                                                                                                                                                                                                                                                                                                                                                                                                                                                                                                                                                                                                                                                                                                                                                                                                                                                                                                                                                                |
|--------------------------------|---------------|---------------|---------------|-----------|--------------------------------------------------------------------------------------------------------------------------------------------------------------------------------------------------------------------------------------------------------------------------------------------------------------------------------------------------------------------------------------------------------------------------------------------------------------------------------------------------------------------------------------------------------------------------------------------------------------------------------------------------------------------------------------------------------------------------------------------------------------------------------------------------------------------------------------------------------------------------------------------------------------------------------------------------------------------------------------------------------------------------------------------------------------------------------------------------------------------------------------------------------------------------------------------------------------------------------------------------------------------------------------------------------------------------------------------------------------------------------------------------------------------------------------------------------------------------------------------------------------------------------------------------------------------------------------------------------------------------------------------------------------------------------------------------------------------------------------------------------------------------------------------------------------------------------------------------------------------------------------------------------------------------------------------------------------------------------------------------------------------------------------------------------------------------------------------------------------------------------|
| YTD Volume Sales               | \$123,710,566 | \$188,836,475 | \$168,651,474 | -10.69%   |                                                                                                                                                                                                                                                                                                                                                                                                                                                                                                                                                                                                                                                                                                                                                                                                                                                                                                                                                                                                                                                                                                                                                                                                                                                                                                                                                                                                                                                                                                                                                                                                                                                                                                                                                                                                                                                                                                                                                                                                                                                                                                                                |
| YTD Unit Sales                 | 136           | 161           | 114           | -29.19%   |                                                                                                                                                                                                                                                                                                                                                                                                                                                                                                                                                                                                                                                                                                                                                                                                                                                                                                                                                                                                                                                                                                                                                                                                                                                                                                                                                                                                                                                                                                                                                                                                                                                                                                                                                                                                                                                                                                                                                                                                                                                                                                                                |
| YTD New Listings               | 186           | 239           | 249           | +4.18%    | L test L                                                                                                                                                                                                                                                                                                                                                                                                                                                                                                                                                                                                                                                                                                                                                                                                                                                                                                                                                                                                                                                                                                                                                                                                                                                                                                                                                                                                                                                                                                                                                                                                                                                                                                                                                                                                                                                                                                                                                                                                                                                                                                                       |
| YTD Sales/Listings Ratio       | 73.12%        | 67.36%        | 45.78%        | -21.58%   |                                                                                                                                                                                                                                                                                                                                                                                                                                                                                                                                                                                                                                                                                                                                                                                                                                                                                                                                                                                                                                                                                                                                                                                                                                                                                                                                                                                                                                                                                                                                                                                                                                                                                                                                                                                                                                                                                                                                                                                                                                                                                                                                |
| YTD Expired Listings           | 24            | 6             | 20            | +233.33%  |                                                                                                                                                                                                                                                                                                                                                                                                                                                                                                                                                                                                                                                                                                                                                                                                                                                                                                                                                                                                                                                                                                                                                                                                                                                                                                                                                                                                                                                                                                                                                                                                                                                                                                                                                                                                                                                                                                                                                                                                                                                                                                                                |
| September Volume Sales         | \$32,596,430  | \$14,205,501  | \$13,037,900  | -8.22%    | 414                                                                                                                                                                                                                                                                                                                                                                                                                                                                                                                                                                                                                                                                                                                                                                                                                                                                                                                                                                                                                                                                                                                                                                                                                                                                                                                                                                                                                                                                                                                                                                                                                                                                                                                                                                                                                                                                                                                                                                                                                                                                                                                            |
| September Unit Sales           | 32            | 14            | 10            | -28.57%   |                                                                                                                                                                                                                                                                                                                                                                                                                                                                                                                                                                                                                                                                                                                                                                                                                                                                                                                                                                                                                                                                                                                                                                                                                                                                                                                                                                                                                                                                                                                                                                                                                                                                                                                                                                                                                                                                                                                                                                                                                                                                                                                                |
| September New Listings         | 32            | 30            | 35            | +16.67%   |                                                                                                                                                                                                                                                                                                                                                                                                                                                                                                                                                                                                                                                                                                                                                                                                                                                                                                                                                                                                                                                                                                                                                                                                                                                                                                                                                                                                                                                                                                                                                                                                                                                                                                                                                                                                                                                                                                                                                                                                                                                                                                                                |
| September Sales/Listings Ratio | 100%          | 46.67%        | 28.57%        | -18.1%    |                                                                                                                                                                                                                                                                                                                                                                                                                                                                                                                                                                                                                                                                                                                                                                                                                                                                                                                                                                                                                                                                                                                                                                                                                                                                                                                                                                                                                                                                                                                                                                                                                                                                                                                                                                                                                                                                                                                                                                                                                                                                                                                                |
| September Expired Listings     | 2             | 2             | 3             | +50%      |                                                                                                                                                                                                                                                                                                                                                                                                                                                                                                                                                                                                                                                                                                                                                                                                                                                                                                                                                                                                                                                                                                                                                                                                                                                                                                                                                                                                                                                                                                                                                                                                                                                                                                                                                                                                                                                                                                                                                                                                                                                                                                                                |
| YTD Sales: \$0-\$199K          | 0             | 0             | 4             | Up from 0 | 12                                                                                                                                                                                                                                                                                                                                                                                                                                                                                                                                                                                                                                                                                                                                                                                                                                                                                                                                                                                                                                                                                                                                                                                                                                                                                                                                                                                                                                                                                                                                                                                                                                                                                                                                                                                                                                                                                                                                                                                                                                                                                                                             |
| YTD Sales: \$200K-\$349K       | 3             | 0             | 0             | No Change | 102                                                                                                                                                                                                                                                                                                                                                                                                                                                                                                                                                                                                                                                                                                                                                                                                                                                                                                                                                                                                                                                                                                                                                                                                                                                                                                                                                                                                                                                                                                                                                                                                                                                                                                                                                                                                                                                                                                                                                                                                                                                                                                                            |
| YTD Sales: \$350K-\$549K       | 12            | 8             | 1             | -87.5%    | N. J.                                                                                                                                                                                                                                                                                                                                                                                                                                                                                                                                                                                                                                                                                                                                                                                                                                                                                                                                                                                                                                                                                                                                                                                                                                                                                                                                                                                                                                                                                                                                                                                                                                                                                                                                                                                                                                                                                                                                                                                                                                                                                                                          |
| YTD Sales: \$550K-\$749K       | 35            | 19            | 5             | -73.68%   |                                                                                                                                                                                                                                                                                                                                                                                                                                                                                                                                                                                                                                                                                                                                                                                                                                                                                                                                                                                                                                                                                                                                                                                                                                                                                                                                                                                                                                                                                                                                                                                                                                                                                                                                                                                                                                                                                                                                                                                                                                                                                                                                |
| YTD Sales: \$750K-\$999K       | 55            | 42            | 26            | -38.1%    | The state of the s |
| YTD Sales: \$1M+               | 32            | 92            | 78            | -15.22%   |                                                                                                                                                                                                                                                                                                                                                                                                                                                                                                                                                                                                                                                                                                                                                                                                                                                                                                                                                                                                                                                                                                                                                                                                                                                                                                                                                                                                                                                                                                                                                                                                                                                                                                                                                                                                                                                                                                                                                                                                                                                                                                                                |
| YTD Average Days-On-Market     | 49.44         | 17.11         | 31.44         | +83.77%   | 通過                                                                                                                                                                                                                                                                                                                                                                                                                                                                                                                                                                                                                                                                                                                                                                                                                                                                                                                                                                                                                                                                                                                                                                                                                                                                                                                                                                                                                                                                                                                                                                                                                                                                                                                                                                                                                                                                                                                                                                                                                                                                                                                             |
| YTD Average Sale Price         | \$858,826     | \$1,142,713   | \$1,521,436   | +33.14%   |                                                                                                                                                                                                                                                                                                                                                                                                                                                                                                                                                                                                                                                                                                                                                                                                                                                                                                                                                                                                                                                                                                                                                                                                                                                                                                                                                                                                                                                                                                                                                                                                                                                                                                                                                                                                                                                                                                                                                                                                                                                                                                                                |
| YTD Median Sale Price          | \$755,000     | \$1,077,500   | \$1,200,000   | +11.37%   |                                                                                                                                                                                                                                                                                                                                                                                                                                                                                                                                                                                                                                                                                                                                                                                                                                                                                                                                                                                                                                                                                                                                                                                                                                                                                                                                                                                                                                                                                                                                                                                                                                                                                                                                                                                                                                                                                                                                                                                                                                                                                                                                |