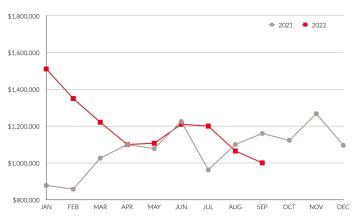

|

Guelph/Eramosa MLS Sales and Listing Summary 2020 vs. 2021 vs. 2022



#### **AVERAGE** SALE PRICE





Month-Over-Month 2021 vs. 2022

#### **MEDIAN** SALE PRICE





Month-Over-Month 2021 vs. 2022

<sup>\*</sup> Median sale price is based on residential sales (including freehold and condominiums).



### **SALE PRICE VS. LIST PRICE RATIO**



Year-Over-Year



Month-Over-Month 2021 vs. 2022





### **DOLLAR** VOLUME SALES



#### Monthly Comparison 2021 vs. 2022



Yearly Totals 2021 vs. 2022



Month vs. Month 2021 vs. 2022





### **UNIT SALES**



#### Monthly Comparison 2021 vs. 2022



Yearly Totals 2021 vs. 2022



Month vs. Month 2021 vs. 2022





### SALES BY TYPE



Year-Over-Year Comparison (2022 vs. 2021)







### **MARKET** DOMINANCE



#### Market Share by Dollar Volume

Listing Selling Ends Combined for Guelph Based Companies September 2022







### **10 YEAR MARKET ANALYSIS**



**Units Sold** 







#### **OUR** LOCATIONS



*