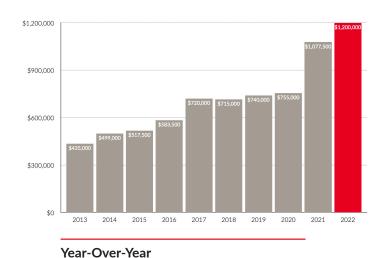

#### Year-to-date average sale price of \$1,521,436

Up from \$1,142,713 one year ago with median sale price of \$1,200,000 up from \$1,077,500 one year ago. Average days-on-market of 31.44 is up 14.33 days from last year.

### THE MARKET IN **DETAIL**

|                                | 2020          | 2021          | 2022          | 2021-2022 |                                                                                                                                                                                                                                                                                                                                                                                                                                                                                                                                                                                                                                                                                                                                                                                                                                                                                                                                                                                                                                                                                                                                                                                                                                                                                                                                                                                                                                                                                                                                                                                                                                                                                                                                                                                                                                                                                                                                                                                                                                                                                                                                |
|--------------------------------|---------------|---------------|---------------|-----------|--------------------------------------------------------------------------------------------------------------------------------------------------------------------------------------------------------------------------------------------------------------------------------------------------------------------------------------------------------------------------------------------------------------------------------------------------------------------------------------------------------------------------------------------------------------------------------------------------------------------------------------------------------------------------------------------------------------------------------------------------------------------------------------------------------------------------------------------------------------------------------------------------------------------------------------------------------------------------------------------------------------------------------------------------------------------------------------------------------------------------------------------------------------------------------------------------------------------------------------------------------------------------------------------------------------------------------------------------------------------------------------------------------------------------------------------------------------------------------------------------------------------------------------------------------------------------------------------------------------------------------------------------------------------------------------------------------------------------------------------------------------------------------------------------------------------------------------------------------------------------------------------------------------------------------------------------------------------------------------------------------------------------------------------------------------------------------------------------------------------------------|
| YTD Volume Sales               | \$123,710,566 | \$188,836,475 | \$168,651,474 | -10.69%   |                                                                                                                                                                                                                                                                                                                                                                                                                                                                                                                                                                                                                                                                                                                                                                                                                                                                                                                                                                                                                                                                                                                                                                                                                                                                                                                                                                                                                                                                                                                                                                                                                                                                                                                                                                                                                                                                                                                                                                                                                                                                                                                                |
| YTD Unit Sales                 | 136           | 161           | 114           | -29.19%   |                                                                                                                                                                                                                                                                                                                                                                                                                                                                                                                                                                                                                                                                                                                                                                                                                                                                                                                                                                                                                                                                                                                                                                                                                                                                                                                                                                                                                                                                                                                                                                                                                                                                                                                                                                                                                                                                                                                                                                                                                                                                                                                                |
| YTD New Listings               | 186           | 239           | 249           | +4.18%    | L test L                                                                                                                                                                                                                                                                                                                                                                                                                                                                                                                                                                                                                                                                                                                                                                                                                                                                                                                                                                                                                                                                                                                                                                                                                                                                                                                                                                                                                                                                                                                                                                                                                                                                                                                                                                                                                                                                                                                                                                                                                                                                                                                       |
| YTD Sales/Listings Ratio       | 73.12%        | 67.36%        | 45.78%        | -21.58%   |                                                                                                                                                                                                                                                                                                                                                                                                                                                                                                                                                                                                                                                                                                                                                                                                                                                                                                                                                                                                                                                                                                                                                                                                                                                                                                                                                                                                                                                                                                                                                                                                                                                                                                                                                                                                                                                                                                                                                                                                                                                                                                                                |
| YTD Expired Listings           | 24            | 6             | 20            | +233.33%  |                                                                                                                                                                                                                                                                                                                                                                                                                                                                                                                                                                                                                                                                                                                                                                                                                                                                                                                                                                                                                                                                                                                                                                                                                                                                                                                                                                                                                                                                                                                                                                                                                                                                                                                                                                                                                                                                                                                                                                                                                                                                                                                                |
| September Volume Sales         | \$32,596,430  | \$14,205,501  | \$13,037,900  | -8.22%    | 414                                                                                                                                                                                                                                                                                                                                                                                                                                                                                                                                                                                                                                                                                                                                                                                                                                                                                                                                                                                                                                                                                                                                                                                                                                                                                                                                                                                                                                                                                                                                                                                                                                                                                                                                                                                                                                                                                                                                                                                                                                                                                                                            |
| September Unit Sales           | 32            | 14            | 10            | -28.57%   |                                                                                                                                                                                                                                                                                                                                                                                                                                                                                                                                                                                                                                                                                                                                                                                                                                                                                                                                                                                                                                                                                                                                                                                                                                                                                                                                                                                                                                                                                                                                                                                                                                                                                                                                                                                                                                                                                                                                                                                                                                                                                                                                |
| September New Listings         | 32            | 30            | 35            | +16.67%   |                                                                                                                                                                                                                                                                                                                                                                                                                                                                                                                                                                                                                                                                                                                                                                                                                                                                                                                                                                                                                                                                                                                                                                                                                                                                                                                                                                                                                                                                                                                                                                                                                                                                                                                                                                                                                                                                                                                                                                                                                                                                                                                                |
| September Sales/Listings Ratio | 100%          | 46.67%        | 28.57%        | -18.1%    |                                                                                                                                                                                                                                                                                                                                                                                                                                                                                                                                                                                                                                                                                                                                                                                                                                                                                                                                                                                                                                                                                                                                                                                                                                                                                                                                                                                                                                                                                                                                                                                                                                                                                                                                                                                                                                                                                                                                                                                                                                                                                                                                |
| September Expired Listings     | 2             | 2             | 3             | +50%      |                                                                                                                                                                                                                                                                                                                                                                                                                                                                                                                                                                                                                                                                                                                                                                                                                                                                                                                                                                                                                                                                                                                                                                                                                                                                                                                                                                                                                                                                                                                                                                                                                                                                                                                                                                                                                                                                                                                                                                                                                                                                                                                                |
| YTD Sales: \$0-\$199K          | 0             | 0             | 4             | Up from 0 | 12                                                                                                                                                                                                                                                                                                                                                                                                                                                                                                                                                                                                                                                                                                                                                                                                                                                                                                                                                                                                                                                                                                                                                                                                                                                                                                                                                                                                                                                                                                                                                                                                                                                                                                                                                                                                                                                                                                                                                                                                                                                                                                                             |
| YTD Sales: \$200K-\$349K       | 3             | 0             | 0             | No Change | 102                                                                                                                                                                                                                                                                                                                                                                                                                                                                                                                                                                                                                                                                                                                                                                                                                                                                                                                                                                                                                                                                                                                                                                                                                                                                                                                                                                                                                                                                                                                                                                                                                                                                                                                                                                                                                                                                                                                                                                                                                                                                                                                            |
| YTD Sales: \$350K-\$549K       | 12            | 8             | 1             | -87.5%    | N. J.                                                                                                                                                                                                                                                                                                                                                                                                                                                                                                                                                                                                                                                                                                                                                                                                                                                                                                                                                                                                                                                                                                                                                                                                                                                                                                                                                                                                                                                                                                                                                                                                                                                                                                                                                                                                                                                                                                                                                                                                                                                                                                                          |
| YTD Sales: \$550K-\$749K       | 35            | 19            | 5             | -73.68%   |                                                                                                                                                                                                                                                                                                                                                                                                                                                                                                                                                                                                                                                                                                                                                                                                                                                                                                                                                                                                                                                                                                                                                                                                                                                                                                                                                                                                                                                                                                                                                                                                                                                                                                                                                                                                                                                                                                                                                                                                                                                                                                                                |
| YTD Sales: \$750K-\$999K       | 55            | 42            | 26            | -38.1%    | The state of the s |
| YTD Sales: \$1M+               | 32            | 92            | 78            | -15.22%   |                                                                                                                                                                                                                                                                                                                                                                                                                                                                                                                                                                                                                                                                                                                                                                                                                                                                                                                                                                                                                                                                                                                                                                                                                                                                                                                                                                                                                                                                                                                                                                                                                                                                                                                                                                                                                                                                                                                                                                                                                                                                                                                                |
| YTD Average Days-On-Market     | 49.44         | 17.11         | 31.44         | +83.77%   | 通過                                                                                                                                                                                                                                                                                                                                                                                                                                                                                                                                                                                                                                                                                                                                                                                                                                                                                                                                                                                                                                                                                                                                                                                                                                                                                                                                                                                                                                                                                                                                                                                                                                                                                                                                                                                                                                                                                                                                                                                                                                                                                                                             |
| YTD Average Sale Price         | \$858,826     | \$1,142,713   | \$1,521,436   | +33.14%   |                                                                                                                                                                                                                                                                                                                                                                                                                                                                                                                                                                                                                                                                                                                                                                                                                                                                                                                                                                                                                                                                                                                                                                                                                                                                                                                                                                                                                                                                                                                                                                                                                                                                                                                                                                                                                                                                                                                                                                                                                                                                                                                                |
| YTD Median Sale Price          | \$755,000     | \$1,077,500   | \$1,200,000   | +11.37%   |                                                                                                                                                                                                                                                                                                                                                                                                                                                                                                                                                                                                                                                                                                                                                                                                                                                                                                                                                                                                                                                                                                                                                                                                                                                                                                                                                                                                                                                                                                                                                                                                                                                                                                                                                                                                                                                                                                                                                                                                                                                                                                                                |

### **10 YEAR MARKET ANALYSIS**

**Units Sold** 