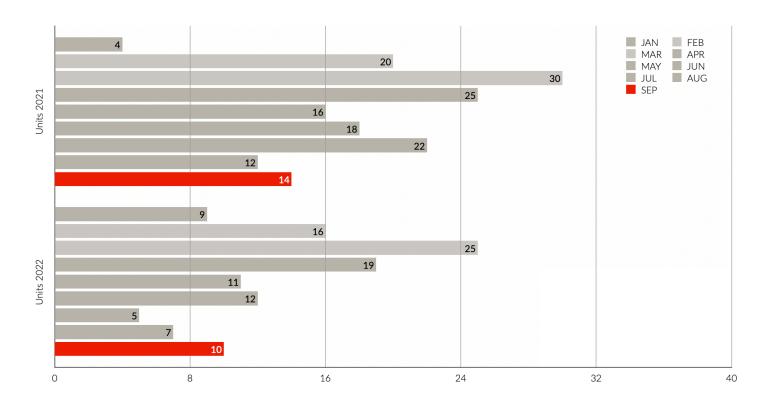

### **UNIT SALES**

#### Monthly Comparison 2021 vs. 2022

Yearly Totals 2021 vs. 2022

Month vs. Month 2021 vs. 2022

10

-28.57%

**New Listings** 

35

+16.67%

**Expired Listings** 

3

+50%

#### September year-over-year sales volume of \$13,037,900

Down 8.22% from 2021's \$14,205,501 with unit sales of 10 down 28.57% from last September's 14. New listings of 35 are up from the 30 in 2021, with the sales/listing ratio of 28.57% down from 46.67% in 2021.