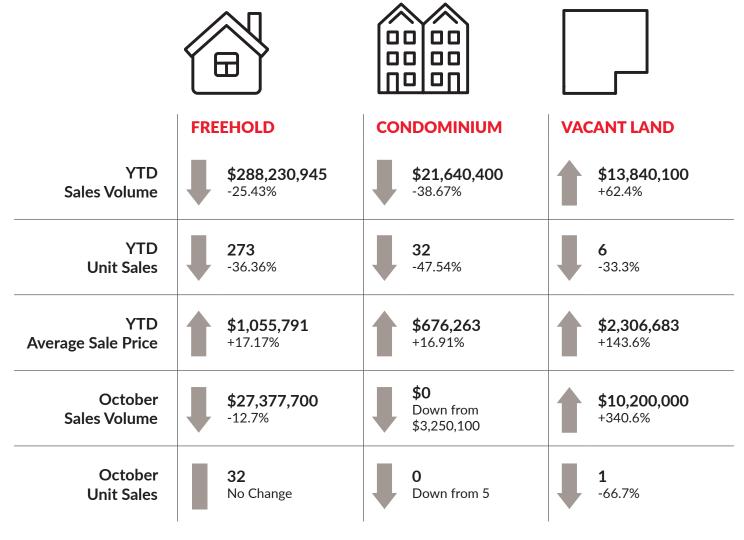

|

Centre Wellington MLS Sales and Listing Summary 2020 vs. 2021 vs. 2022





### **AVERAGE** SALE PRICE





Year-Over-Year

Month-Over-Month 2021 vs. 2022

#### **MEDIAN** SALE PRICE





Month-Over-Month 2021 vs. 2022

<sup>\*</sup> Median sale price is based on residential sales (including freehold and condominiums).



## **SALE PRICE VS. LIST PRICE RATIO**



Year-Over-Year



Month-Over-Month 2021 vs. 2022





## **DOLLAR** VOLUME SALES



#### Monthly Comparison 2021 vs. 2022



Yearly Totals 2021 vs. 2022

Month vs. Month 2021 vs. 2022





## **UNIT SALES**



Monthly Comparison 2021 vs. 2022



Yearly Totals 2021 vs. 2022



Month vs. Month 2021 vs. 2022





## SALES BY TYPE



Year-Over-Year Comparison (2022 vs. 2021)







## **MARKET** DOMINANCE



#### Market Share by Dollar Volume

Listing Selling Ends Combined for Guelph Based Companies October 2022







## **10 YEAR MARKET ANALYSIS**



**Units Sold** 







#### **OUR** LOCATIONS



**ELORA** 519-846-1365 9 Mill Street East, Elora



**FERGUS** 519-843-1365 162 St. Andrew Street East, Fergus



GUELPH 519-824-9050 848 Gordon Street Unit 101, Guelph



GUELPH 519-821-6191 214 Speedvale Ave W., Guelph



GUELPH (COMMERCIAL) 519-836-8060 1467 Gordon Street Unit L1, Guelph



ROCKWOOD 519-856-9922 118 Main Street S., Rockwood



/RoyalLePageRoyalCity



/RoyalCityRealty



/RLPRoyalCity

Helping You Is What We Do.

Find more Real Estate Market Reports for Wellington County at royalcity.com/market-update