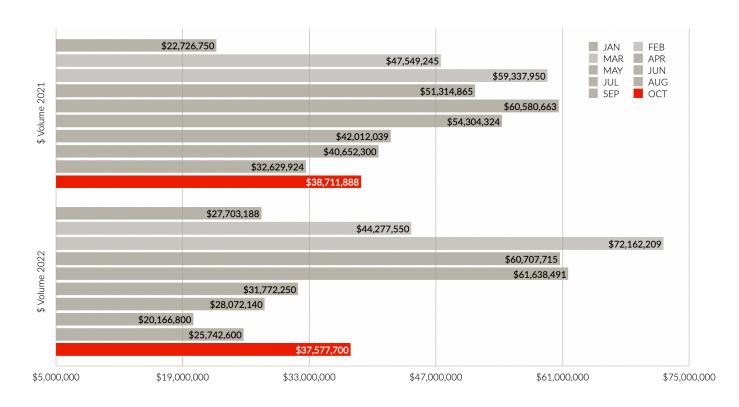

#### Monthly Comparison 2021 vs. 2022

Yearly Totals 2021 vs. 2022

Month vs. Month 2021 vs. 2022

#### Year-to-date sales volume of \$409,820,643

Down 8.89% from 2021's \$449,819,948 with unit sales of 430 down 20.22% from last year's 539. New listings of 769 are up 23.04% from a year ago, with the sales/listing ratio of 55.92% down 30.32%.

#### October year-over-year sales volume of \$37,577,700

Down 2.93% from 2021's \$38,711,888 with unit sales of 34 down 19.05% from last October. New listings of 65 are up 54.76% from a year ago, with the sales/listing ratio of 52.31% down 47.69%.