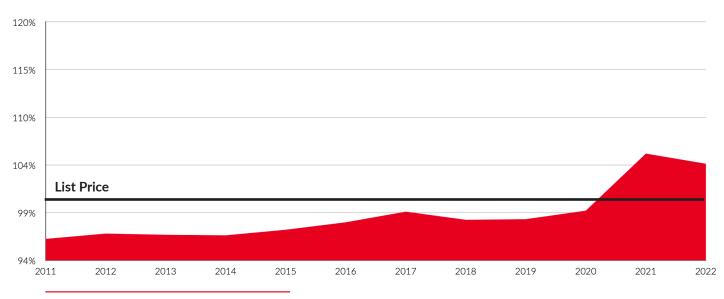

## **SALE PRICE VS. LIST PRICE RATIO**

Year-Over-Year

Month-Over-Month 2021 vs. 2022