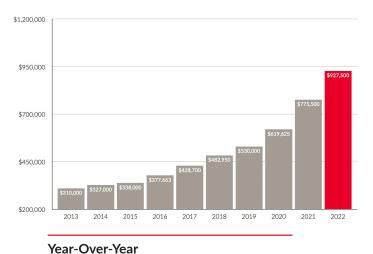

#### Year-to-date average sale price of \$961,529

Up from \$835,074 one year ago with median sale price of \$927,500 up from \$775,500 one year ago.

Average days-on-market of 25.8 is up 7.9 days from last year.

Unit Sales/Listings Ratio

52.31%

-47.69%

Year-over-year comparison (October 2022 vs. October 2021)

|                              |               |               |               |           | A SECOND DESCRIPTION OF THE PERSON OF THE PE |
|------------------------------|---------------|---------------|---------------|-----------|--------------------------------------------------------------------------------------------------------------------------------------------------------------------------------------------------------------------------------------------------------------------------------------------------------------------------------------------------------------------------------------------------------------------------------------------------------------------------------------------------------------------------------------------------------------------------------------------------------------------------------------------------------------------------------------------------------------------------------------------------------------------------------------------------------------------------------------------------------------------------------------------------------------------------------------------------------------------------------------------------------------------------------------------------------------------------------------------------------------------------------------------------------------------------------------------------------------------------------------------------------------------------------------------------------------------------------------------------------------------------------------------------------------------------------------------------------------------------------------------------------------------------------------------------------------------------------------------------------------------------------------------------------------------------------------------------------------------------------------------------------------------------------------------------------------------------------------------------------------------------------------------------------------------------------------------------------------------------------------------------------------------------------------------------------------------------------------------------------------------------------|
|                              | 2020          | 2021          | 2022          | 2021-2022 |                                                                                                                                                                                                                                                                                                                                                                                                                                                                                                                                                                                                                                                                                                                                                                                                                                                                                                                                                                                                                                                                                                                                                                                                                                                                                                                                                                                                                                                                                                                                                                                                                                                                                                                                                                                                                                                                                                                                                                                                                                                                                                                                |
| YTD Volume Sales             | \$294,114,563 | \$449,819,948 | \$409,820,643 | -8.89%    |                                                                                                                                                                                                                                                                                                                                                                                                                                                                                                                                                                                                                                                                                                                                                                                                                                                                                                                                                                                                                                                                                                                                                                                                                                                                                                                                                                                                                                                                                                                                                                                                                                                                                                                                                                                                                                                                                                                                                                                                                                                                                                                                |
| YTD Unit Sales               | 432           | 539           | 430           | -20.22%   |                                                                                                                                                                                                                                                                                                                                                                                                                                                                                                                                                                                                                                                                                                                                                                                                                                                                                                                                                                                                                                                                                                                                                                                                                                                                                                                                                                                                                                                                                                                                                                                                                                                                                                                                                                                                                                                                                                                                                                                                                                                                                                                                |
| YTD New Listings             | 602           | 625           | 769           | +23.04%   |                                                                                                                                                                                                                                                                                                                                                                                                                                                                                                                                                                                                                                                                                                                                                                                                                                                                                                                                                                                                                                                                                                                                                                                                                                                                                                                                                                                                                                                                                                                                                                                                                                                                                                                                                                                                                                                                                                                                                                                                                                                                                                                                |
| YTD Sales/Listings Ratio     | 71.76%        | 86.24%        | 55.92%        | -30.32%   |                                                                                                                                                                                                                                                                                                                                                                                                                                                                                                                                                                                                                                                                                                                                                                                                                                                                                                                                                                                                                                                                                                                                                                                                                                                                                                                                                                                                                                                                                                                                                                                                                                                                                                                                                                                                                                                                                                                                                                                                                                                                                                                                |
| YTD Expired Listings         | 77            | 37            | 68            | +83.8%    |                                                                                                                                                                                                                                                                                                                                                                                                                                                                                                                                                                                                                                                                                                                                                                                                                                                                                                                                                                                                                                                                                                                                                                                                                                                                                                                                                                                                                                                                                                                                                                                                                                                                                                                                                                                                                                                                                                                                                                                                                                                                                                                                |
| October Volume Sales         | \$31,210,019  | \$38,711,888  | \$37,577,700  | -2.93%    | 1                                                                                                                                                                                                                                                                                                                                                                                                                                                                                                                                                                                                                                                                                                                                                                                                                                                                                                                                                                                                                                                                                                                                                                                                                                                                                                                                                                                                                                                                                                                                                                                                                                                                                                                                                                                                                                                                                                                                                                                                                                                                                                                              |
| October Unit Sales           | 46            | 42            | 34            | -19.05%   | Bo B                                                                                                                                                                                                                                                                                                                                                                                                                                                                                                                                                                                                                                                                                                                                                                                                                                                                                                                                                                                                                                                                                                                                                                                                                                                                                                                                                                                                                                                                                                                                                                                                                                                                                                                                                                                                                                                                                                                                                                                                                                                                                                                           |
| October New Listings         | 59            | 42            | 65            | +54.76%   |                                                                                                                                                                                                                                                                                                                                                                                                                                                                                                                                                                                                                                                                                                                                                                                                                                                                                                                                                                                                                                                                                                                                                                                                                                                                                                                                                                                                                                                                                                                                                                                                                                                                                                                                                                                                                                                                                                                                                                                                                                                                                                                                |
| October Sales/Listings Ratio | 77.97%        | 100%          | 52.31%        | -47.69%   | THE CONTRACTOR                                                                                                                                                                                                                                                                                                                                                                                                                                                                                                                                                                                                                                                                                                                                                                                                                                                                                                                                                                                                                                                                                                                                                                                                                                                                                                                                                                                                                                                                                                                                                                                                                                                                                                                                                                                                                                                                                                                                                                                                                                                                                                                 |
| October Expired Listings     | 5             | 3             | 12            | +300%     |                                                                                                                                                                                                                                                                                                                                                                                                                                                                                                                                                                                                                                                                                                                                                                                                                                                                                                                                                                                                                                                                                                                                                                                                                                                                                                                                                                                                                                                                                                                                                                                                                                                                                                                                                                                                                                                                                                                                                                                                                                                                                                                                |
| YTD Sales: \$0-\$199K        | 10            | 16            | 29            | +81.25%   |                                                                                                                                                                                                                                                                                                                                                                                                                                                                                                                                                                                                                                                                                                                                                                                                                                                                                                                                                                                                                                                                                                                                                                                                                                                                                                                                                                                                                                                                                                                                                                                                                                                                                                                                                                                                                                                                                                                                                                                                                                                                                                                                |
| YTD Sales: \$200K-\$349K     | 19            | 5             | 10            | +100%     | 102                                                                                                                                                                                                                                                                                                                                                                                                                                                                                                                                                                                                                                                                                                                                                                                                                                                                                                                                                                                                                                                                                                                                                                                                                                                                                                                                                                                                                                                                                                                                                                                                                                                                                                                                                                                                                                                                                                                                                                                                                                                                                                                            |
| YTD Sales: \$350K-\$549K     | 108           | 52            | 16            | -69.23%   | Y                                                                                                                                                                                                                                                                                                                                                                                                                                                                                                                                                                                                                                                                                                                                                                                                                                                                                                                                                                                                                                                                                                                                                                                                                                                                                                                                                                                                                                                                                                                                                                                                                                                                                                                                                                                                                                                                                                                                                                                                                                                                                                                              |
| YTD Sales: \$550K-\$749K     | 177           | 174           | 75            | -56.9%    | Tara land                                                                                                                                                                                                                                                                                                                                                                                                                                                                                                                                                                                                                                                                                                                                                                                                                                                                                                                                                                                                                                                                                                                                                                                                                                                                                                                                                                                                                                                                                                                                                                                                                                                                                                                                                                                                                                                                                                                                                                                                                                                                                                                      |
| YTD Sales: \$750K-\$999K     | 73            | 173           | 133           | -23.13%   |                                                                                                                                                                                                                                                                                                                                                                                                                                                                                                                                                                                                                                                                                                                                                                                                                                                                                                                                                                                                                                                                                                                                                                                                                                                                                                                                                                                                                                                                                                                                                                                                                                                                                                                                                                                                                                                                                                                                                                                                                                                                                                                                |
| YTD Sales: \$1M+             | 48            | 118           | 168           | +42.37%   | W. T.                                                                                                                                                                                                                                                                                                                                                                                                                                                                                                                                                                                                                                                                                                                                                                                                                                                                                                                                                                                                                                                                                                                                                                                                                                                                                                                                                                                                                                                                                                                                                                                                                                                                                                                                                                                                                                                                                                                                                                                                                                                                                                                          |
| YTD Average Days-On-Market   | 28.6          | 17.9          | 25.8          | +44.13%   |                                                                                                                                                                                                                                                                                                                                                                                                                                                                                                                                                                                                                                                                                                                                                                                                                                                                                                                                                                                                                                                                                                                                                                                                                                                                                                                                                                                                                                                                                                                                                                                                                                                                                                                                                                                                                                                                                                                                                                                                                                                                                                                                |
| YTD Average Sale Price       | \$680,473     | \$835,074     | \$961,529     | +15.1%    | 1                                                                                                                                                                                                                                                                                                                                                                                                                                                                                                                                                                                                                                                                                                                                                                                                                                                                                                                                                                                                                                                                                                                                                                                                                                                                                                                                                                                                                                                                                                                                                                                                                                                                                                                                                                                                                                                                                                                                                                                                                                                                                                                              |
| YTD Median Sale Price        | \$619,625     | \$775,500     | \$927,500     | +19.6%    | Value File                                                                                                                                                                                                                                                                                                                                                                                                                                                                                                                                                                                                                                                                                                                                                                                                                                                                                                                                                                                                                                                                                                                                                                                                                                                                                                                                                                                                                                                                                                                                                                                                                                                                                                                                                                                                                                                                                                                                                                                                                                                                                                                     |
|                              |               |               |               |           |                                                                                                                                                                                                                                                                                                                                                                                                                                                                                                                                                                                                                                                                                                                                                                                                                                                                                                                                                                                                                                                                                                                                                                                                                                                                                                                                                                                                                                                                                                                                                                                                                                                                                                                                                                                                                                                                                                                                                                                                                                                                                                                                |