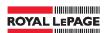

## **DOLLAR** VOLUME SALES

#### Monthly Comparison 2021 vs. 2022

Yearly Totals 2021 vs. 2022

Month vs. Month 2021 vs. 2022

#### October year-over-year sales volume of \$37,577,700

Down 2.93% from 2021's \$38,711,888 with unit sales of 34 down 19.05% from last October. New listings of 65 are up 54.76% from a year ago, with the sales/listing ratio of 52.31% down 47.69%.

#### Year-to-date sales volume of \$409,820,643

Down 8.89% from 2021's \$449,819,948 with unit sales of 430 down 20.22% from last year's 539. New listings of 769 are up 23.04% from a year ago, with the sales/listing ratio of 55.92% down 30.32%.