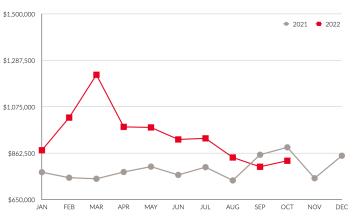

|

Centre Wellington MLS Sales and Listing Summary 2020 vs. 2021 vs. 2022





### **AVERAGE** SALE PRICE





Year-Over-Year

Month-Over-Month 2021 vs. 2022

#### **MEDIAN** SALE PRICE





Month-Over-Month 2021 vs. 2022

<sup>\*</sup> Median sale price is based on residential sales (including freehold and condominiums).



## **SALE PRICE VS. LIST PRICE RATIO**



Year-Over-Year



Month-Over-Month 2021 vs. 2022





## **DOLLAR** VOLUME SALES



#### Monthly Comparison 2021 vs. 2022



Yearly Totals 2021 vs. 2022

Month vs. Month 2021 vs. 2022





## **UNIT SALES**



Monthly Comparison 2021 vs. 2022



Yearly Totals 2021 vs. 2022



Month vs. Month 2021 vs. 2022





## SALES BY TYPE



Year-Over-Year Comparison (2022 vs. 2021)







## **MARKET** DOMINANCE



#### Market Share by Dollar Volume

Listing Selling Ends Combined for Guelph Based Companies October 2022







## **10 YEAR MARKET ANALYSIS**



**Units Sold** 







#### **OUR** LOCATIONS



**ELORA** 519-84