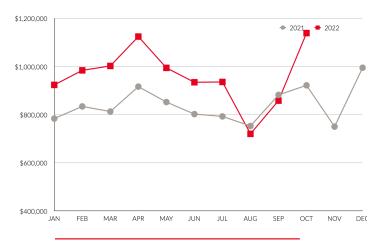

|

Centre Wellington MLS Sales and Listing Summary 2020 vs. 2021 vs. 2022





### **AVERAGE** SALE PRICE





Year-Over-Year

Month-Over-Month 2021 vs. 2022

#### **MEDIAN** SALE PRICE





Month-Over-Month 2021 vs. 2022

<sup>\*</sup> Median sale price is based on residential sales (including freehold and condominiums).



## **SALE PRICE VS. LIST PRICE RATIO**



Year-Over-Year



Month-Over-Month 2021 vs. 2022





## **DOLLAR** VOLUME SALES



#### Monthly Comparison 2021 vs. 2022



Yearly Totals 2021 vs. 2022

Month vs. Month 2021 vs. 2022





## **UNIT SALES**



Monthly Comparison 2021 vs. 2022



Yearly Totals 2021 vs. 2022



Month vs. Month 2021 vs. 2022





## SALES BY TYPE



Year-Over-Year Comparison (2022 vs. 2021)







## **MARKET** DOMINANCE



#### Market Share by Dollar Volume

Listing Selling Ends Combined for Guelph Based Companies October 2022







## **10 YEAR MARKET