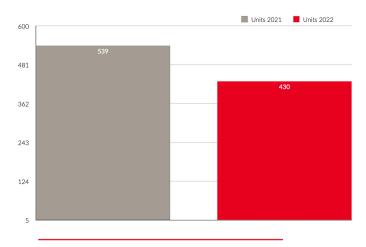

#### Year-to-date sales volume of \$409,820,643

Down 8.89% from 2021's \$449,819,948 with unit sales of 430 down 20.22% from last year's 539. New listings of 769 are up 23.04% from a year ago, with the sales/listing ratio of 55.92% down 30.32%.

## **UNIT SALES**

Monthly Comparison 2021 vs. 2022

Yearly Totals 2021 vs. 2022

Month vs. Month 2021 vs. 2022