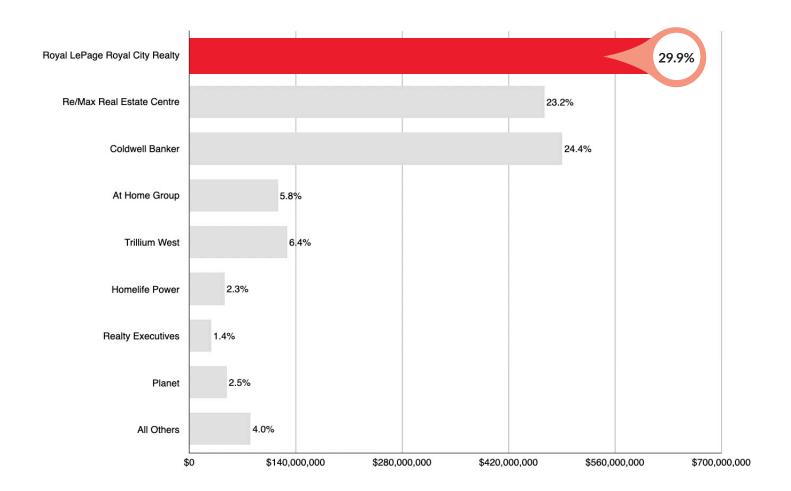

## **MARKET** DOMINANCE

#### Market Share by Dollar Volume

Listing Selling Ends Combined for Guelph Based Companies October 2022