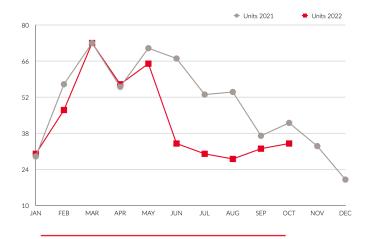

## **UNIT SALES**

Monthly Comparison 2021 vs. 2022

Yearly Totals 2021 vs. 2022

Month vs. Month 2021 vs. 2022