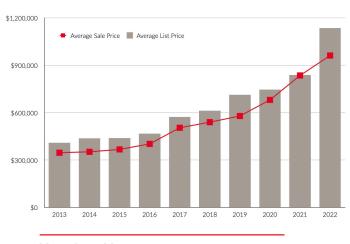

## **10 YEAR MARKET ANALYSIS**

**Units Sold** 

#### Year-to-date average sale price of \$961,529

Up from \$835,074 one year ago with median sale price of \$927,500 up from \$775,500 one year ago.

Average days-on-market of 25.8 is up 7.9 days from last year.