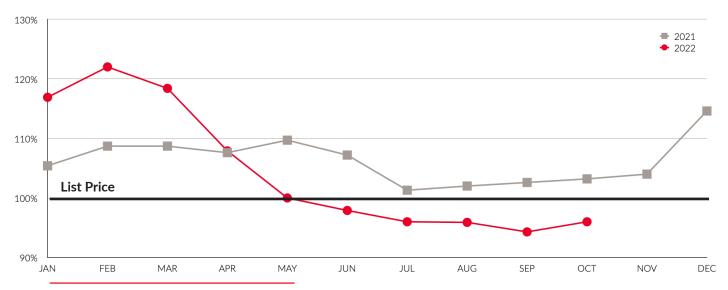

## **SALE PRICE VS. LIST PRICE RATIO**

Year-Over-Year

Month-Over-Month 2021 vs. 2022