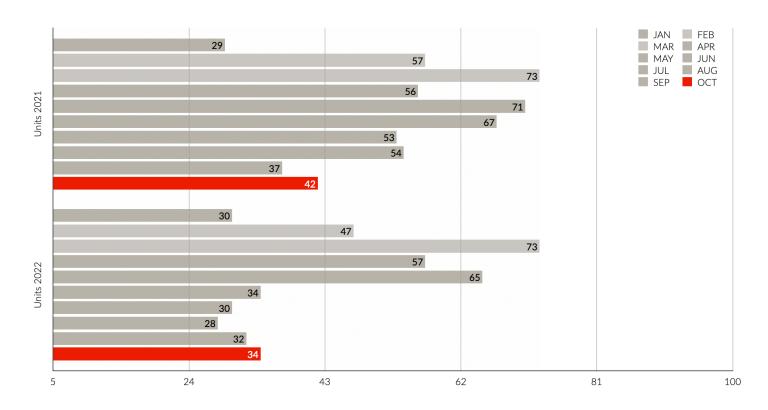

## **UNIT SALES**

Monthly Comparison 2021 vs. 2022

Yearly Totals 2021 vs. 2022

Month vs. Month 2021 vs. 2022