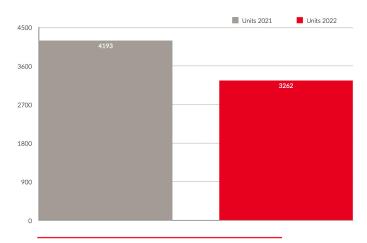

#### Year-to-date sales volume of \$2,882,826,491

Down 16.33% from 2021's \$3,445,322,195 with unit sales of 3,262 down 22.2% from 2020's 4,193. New listings of 6,049 are up 18.45% from a year ago, with the sales/listing ratio of 53.93% down 28.18%.

Wellington County MLS Sales and Listing Summary 2020 vs. 2021 vs. 2022