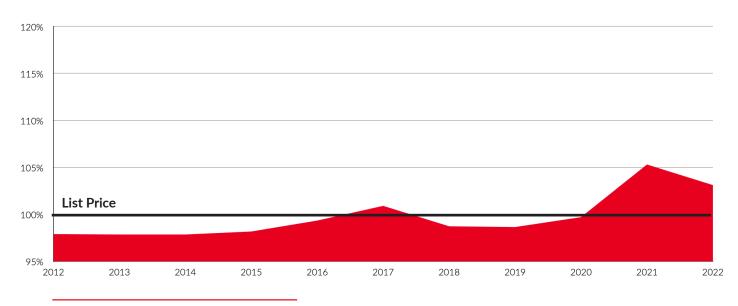

## **SALE PRICE VS. LIST PRICE RATIO**

Year-Over-Year

Month-Over-Month 2021 vs. 2022