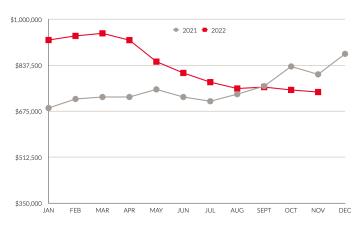

|

Wellington County MLS Sales and Listing Summary 2020 vs. 2021 vs. 2022





## **AVERAGE** SALE PRICE





Month-Over-Month 2021 vs. 2022

## **MEDIAN** SALE PRICE





Month-Over-Month 2021 vs. 2022

<sup>\*</sup> Median sale price is based on residential sales (including freehold and condominiums).

## **SALE PRICE VS. LIST PRICE RATIO**



Year-Over-Year



Month-Over-Month 2021 vs. 2022





## **DOLLAR** VOLUME SALES



Monthly Comparison 2021 vs. 2022



Yearly Totals 2021 vs. 2022

Month vs. Month 2021 vs. 2022





## **UNIT SALES**



#### Monthly Comparison 2021 vs. 2022



Yearly Totals 2021 vs. 2022



Month vs. Month 2021 vs. 2022





## SALES BY TYPE



Year-Over-Year Comparison (2022 vs. 2021)







## **MARKET** DOMINANCE



#### Market Share by Dollar Volume

Listing Selling Ends Combined for Guelph Based Companies November 2022







## **10 YEAR MARKET ANALYSIS**



**Units Sold** 







#### **OUR** LOCATIONS



**ELORA** 519-846