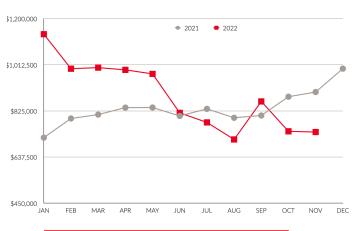

|

Wellington County MLS Sales and Listing Summary 2020 vs. 2021 vs. 2022





## **AVERAGE** SALE PRICE





Month-Over-Month 2021 vs. 2022

## **MEDIAN** SALE PRICE





Month-Over-Month 2021 vs. 2022

<sup>\*</sup> Median sale price is based on residential sales (including freehold and condominiums).

## **SALE PRICE VS. LIST PRICE RATIO**



Year-Over-Year



Month-Over-Month 2021 vs. 2022





## **DOLLAR** VOLUME SALES



Monthly Comparison 2021 vs. 2022



Yearly Totals 2021 vs. 2022

Month vs. Month 2021 vs. 2022





## **UNIT SALES**



#### Monthly Comparison 2021 vs. 2022



Yearly Totals 2021 vs. 2022



Month vs. Month 2021 vs. 2022





## SALES BY TYPE



Year-Over-Year Comparison (2022 vs. 2021)







## **MARKET** DOMINANCE



#### Market Share by Dollar Volume

Listing Selling Ends Combined for Guelph Based Companies November 2022







## **10 YEAR MARKET ANALYSIS**



**Un