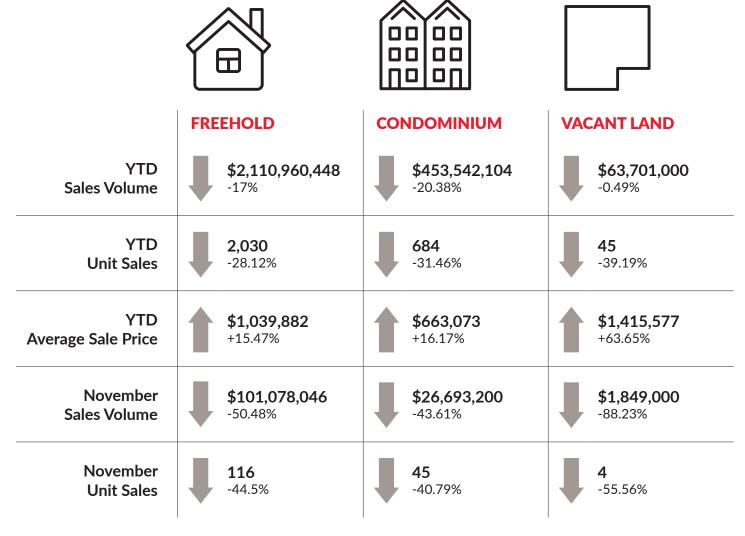

|

Wellington County MLS Sales and Listing Summary 2020 vs. 2021 vs. 2022





## **AVERAGE** SALE PRICE





Month-Over-Month 2021 vs. 2022

## **MEDIAN** SALE PRICE





Month-Over-Month 2021 vs. 2022

<sup>\*</sup> Median sale price is based on residential sales (including freehold and condominiums).

## **SALE PRICE VS. LIST PRICE RATIO**



Year-Over-Year



Month-Over-Month 2021 vs. 2022





## **DOLLAR** VOLUME SALES



Monthly Comparison 2021 vs. 2022



Yearly Totals 2021 vs. 2022

Month vs. Month 2021 vs. 2022





## **UNIT SALES**



#### Monthly Comparison 2021 vs. 2022



Yearly Totals 2021 vs. 2022



Month vs. Month 2021 vs. 2022





## SALES BY TYPE



Year-Over-Year Comparison (2022 vs. 2021)







## **MARKET** DOMINANCE



#### Market Share by Dollar Volume

Listing Selling Ends Combined for Guelph Based Companies November 2022







## **10 YEAR MARKET ANALYSIS**



**Units Sold** 







#### **OUR** LOCATIONS



**ELORA** 519-846-1365 9 Mill Street East, Elora



**FERGUS** 519-843-1365 162 St. Andrew Street East, Fergus



GUELPH 519-824-9050 848 Gordon Street Unit 101, Guelph



GUELPH 519-821-6191 214 Speedvale Ave W., Guelph



GUELPH (COMMERCIAL) 519-836-8060 1467 Gordon Street Unit L1, Guelph



ROCKWOOD 519-856-9922 118 Main Street S., Rockwood



/RoyalLePageRoyalCity



/RoyalCityRealty



/RLPRoyalCity

Helping You Is What We Do.

Find more Real Estate Market Reports for Wellington County at royalcity.com/market-updat