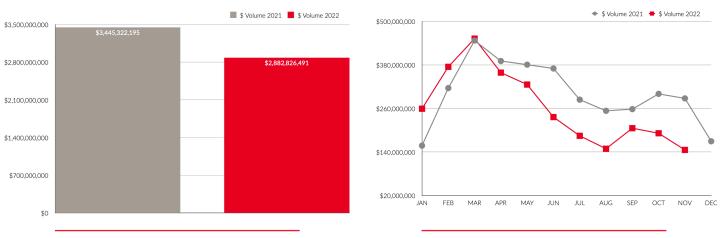

## **UNIT SALES**

#### Monthly Comparison 2021 vs. 2022

Yearly Totals 2021 vs. 2022

Month vs. Month 2021 vs. 2022

208

-34.8%

**New Listings** 

403

+33%

**Expired Listings** 

90

+210.34%

#### November year-over-year sales volume of \$145,615,277

Down 49.38% from 2021's \$287,645,784 with unit sales of 208 down 34.8% from last November's 319. New listings of 403 are up 33% from a year ago, with the sales/listing ratio of 51.61% down 53.67%.