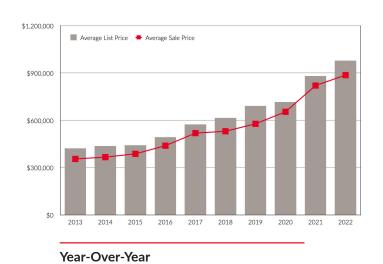

#### Year-to-date average sale price of \$886,376

Up from \$820,280 one year ago with median sale price of \$810,000 up from \$725,000 one year ago. Average days-on-market of 25.09 is up 8.18 days from last year.

## THE MARKET IN **DETAIL**

|                               | 2020            | 2021            | 2022            | 2021-2022 |                                                                                                                                                                                                                                                                                                                                                                                                                                                                                                                                                                                                                                                                                                                                                                                                                                                                                                                                                                                                                                                                                                                                                                                                                                                                                                                                                                                                                                                                                                                                                                                                                                                                                                                                                                                                                                                                                                                                                                                                                                                                                                                                |
|-------------------------------|-----------------|-----------------|-----------------|-----------|--------------------------------------------------------------------------------------------------------------------------------------------------------------------------------------------------------------------------------------------------------------------------------------------------------------------------------------------------------------------------------------------------------------------------------------------------------------------------------------------------------------------------------------------------------------------------------------------------------------------------------------------------------------------------------------------------------------------------------------------------------------------------------------------------------------------------------------------------------------------------------------------------------------------------------------------------------------------------------------------------------------------------------------------------------------------------------------------------------------------------------------------------------------------------------------------------------------------------------------------------------------------------------------------------------------------------------------------------------------------------------------------------------------------------------------------------------------------------------------------------------------------------------------------------------------------------------------------------------------------------------------------------------------------------------------------------------------------------------------------------------------------------------------------------------------------------------------------------------------------------------------------------------------------------------------------------------------------------------------------------------------------------------------------------------------------------------------------------------------------------------|
| YTD Volume Sales              | \$2,389,036,346 | \$3,445,322,195 | \$2,882,826,491 | -16.33%   |                                                                                                                                                                                                                                                                                                                                                                                                                                                                                                                                                                                                                                                                                                                                                                                                                                                                                                                                                                                                                                                                                                                                                                                                                                                                                                                                                                                                                                                                                                                                                                                                                                                                                                                                                                                                                                                                                                                                                                                                                                                                                                                                |
| YTD Unit Sales                | 3,620           | 4,193           | 3,262           | -22.2%    |                                                                                                                                                                                                                                                                                                                                                                                                                                                                                                                                                                                                                                                                                                                                                                                                                                                                                                                                                                                                                                                                                                                                                                                                                                                                                                                                                                                                                                                                                                                                                                                                                                                                                                                                                                                                                                                                                                                                                                                                                                                                                                                                |
| YTD New Listings              | 4,610           | 5,107           | 6,049           | +18.45%   |                                                                                                                                                                                                                                                                                                                                                                                                                                                                                                                                                                                                                                                                                                                                                                                                                                                                                                                                                                                                                                                                                                                                                                                                                                                                                                                                                                                                                                                                                                                                                                                                                                                                                                                                                                                                                                                                                                                                                                                                                                                                                                                                |
| YTD Sales/Listings Ratio      | 78.52%          | 82.1%           | 53.93%          | -28.18%   |                                                                                                                                                                                                                                                                                                                                                                                                                                                                                                                                                                                                                                                                                                                                                                                                                                                                                                                                                                                                                                                                                                                                                                                                                                                                                                                                                                                                                                                                                                                                                                                                                                                                                                                                                                                                                                                                                                                                                                                                                                                                                                                                |
| YTD Expired Listings          | 400             | 263             | 572             | +117.49%  |                                                                                                                                                                                                                                                                                                                                                                                                                                                                                                                                                                                                                                                                                                                                                                                                                                                                                                                                                                                                                                                                                                                                                                                                                                                                                                                                                                                                                                                                                                                                                                                                                                                                                                                                                                                                                                                                                                                                                                                                                                                                                                                                |
| November Volume Sales         | \$235,249,389   | \$287,645,784   | \$145,615,277   | -49.38%   |                                                                                                                                                                                                                                                                                                                                                                                                                                                                                                                                                                                                                                                                                                                                                                                                                                                                                                                                                                                                                                                                                                                                                                                                                                                                                                                                                                                                                                                                                                                                                                                                                                                                                                                                                                                                                                                                                                                                                                                                                                                                                                                                |
| November Unit Sales           | 329             | 319             | 208             | -34.8%    |                                                                                                                                                                                                                                                                                                                                                                                                                                                                                                                                                                                                                                                                                                                                                                                                                                                                                                                                                                                                                                                                                                                                                                                                                                                                                                                                                                                                                                                                                                                                                                                                                                                                                                                                                                                                                                                                                                                                                                                                                                                                                                                                |
| November New Listings         | 301             | 303             | 403             | +33%      |                                                                                                                                                                                                                                                                                                                                                                                                                                                                                                                                                                                                                                                                                                                                                                                                                                                                                                                                                                                                                                                                                                                                                                                                                                                                                                                                                                                                                                                                                                                                                                                                                                                                                                                                                                                                                                                                                                                                                                                                                                                                                                                                |
| November Sales/Listings Ratio | 109.3%          | 105.28%         | 51.61%          | -53.67%   | THE PARTY AND ADDRESS OF THE PARTY AND ADDRESS |
| November Expired Listings     | 24              | 29              | 90              | +210.34%  |                                                                                                                                                                                                                                                                                                                                                                                                                                                                                                                                                                                                                                                                                                                                                                                                                                                                                                                                                                                                                                                                                                                                                                                                                                                                                                                                                                                                                                                                                                                                                                                                                                                                                                                                                                                                                                                                                                                                                                                                                                                                                                                                |
| YTD Sales: \$0-\$199K         | 76              | 93              | 327             | +251.61%  | 12                                                                                                                                                                                                                                                                                                                                                                                                                                                                                                                                                                                                                                                                                                                                                                                                                                                                                                                                                                                                                                                                                                                                                                                                                                                                                                                                                                                                                                                                                                                                                                                                                                                                                                                                                                                                                                                                                                                                                                                                                                                                                                                             |
| YTD Sales: \$200K-\$349K      | 228             | 73              | 39              | -46.58%   | 13                                                                                                                                                                                                                                                                                                                                                                                                                                                                                                                                                                                                                                                                                                                                                                                                                                                                                                                                                                                                                                                                                                                                                                                                                                                                                                                                                                                                                                                                                                                                                                                                                                                                                                                                                                                                                                                                                                                                                                                                                                                                                                                             |
| YTD Sales: \$350K-\$549K      | 1,180           | 670             | 264             | -60.6%    | Y.                                                                                                                                                                                                                                                                                                                                                                                                                                                                                                                                                                                                                                                                                                                                                                                                                                                                                                                                                                                                                                                                                                                                                                                                                                                                                                                                                                                                                                                                                                                                                                                                                                                                                                                                                                                                                                                                                                                                                                                                                                                                                                                             |
| YTD Sales: \$550K-\$749K      | 1,314           | 1,356           | 696             | -48.67%   |                                                                                                                                                                                                                                                                                                                                                                                                                                                                                                                                                                                                                                                                                                                                                                                                                                                                                                                                                                                                                                                                                                                                                                                                                                                                                                                                                                                                                                                                                                                                                                                                                                                                                                                                                                                                                                                                                                                                                                                                                                                                                                                                |
| YTD Sales: \$750K-\$999K      | 586             | 1,173           | 968             | -17.48%   |                                                                                                                                                                                                                                                                                                                                                                                                                                                                                                                                                                                                                                                                                                                                                                                                                                                                                                                                                                                                                                                                                                                                                                                                                                                                                                                                                                                                                                                                                                                                                                                                                                                                                                                                                                                                                                                                                                                                                                                                                                                                                                                                |
| YTD Sales: \$1M+              | 334             | 823             | 968             | +17.62%   |                                                                                                                                                                                                                                                                                                                                                                                                                                                                                                                                                                                                                                                                                                                                                                                                                                                                                                                                                                                                                                                                                                                                                                                                                                                                                                                                                                                                                                                                                                                                                                                                                                                                                                                                                                                                                                                                                                                                                                                                                                                                                                                                |
| YTD Average Days-On-Market    | 28              | 16.91           | 25.09           | +48.39%   |                                                                                                                                                                                                                                                                                                                                                                                                                                                                                                                                                                                                                                                                                                                                                                                                                                                                                                                                                                                                                                                                                                                                                                                                                                                                                                                                                                                                                                                                                                                                                                                                                                                                                                                                                                                                                                                                                                                                                                                                                                                                                                                                |
| YTD Average Sale Price        | \$654,050       | \$820,280       | \$886,376       | +8.06%    |                                                                                                                                                                                                                                                                                                                                                                                                                                                                                                                                                                                                                                                                                                                                                                                                                                                                                                                                                                                                                                                                                                                                                                                                                                                                                                                                                                                                                                                                                                                                                                                                                                                                                                                                                                                                                                                                                                                                                                                                                                                                                                                                |
| YTD Median Sale Price         | \$588,289       | \$725,000       | \$810,000       | +11.72%   |                                                                                                                                                                                                                                                                                                                                                                                                                                                                                                                                                                                                                                                                                                                                                                                                                                                                                                                                                                                                                                                                                                                                                                                                                                                                                                                                                                                                                                                                                                                                                                                                                                                                                                                                                                                                                                                                                                                                                                                                                                                                                                                                |

## **10 YEAR MARKET ANALYSIS**

**Units Sold** 