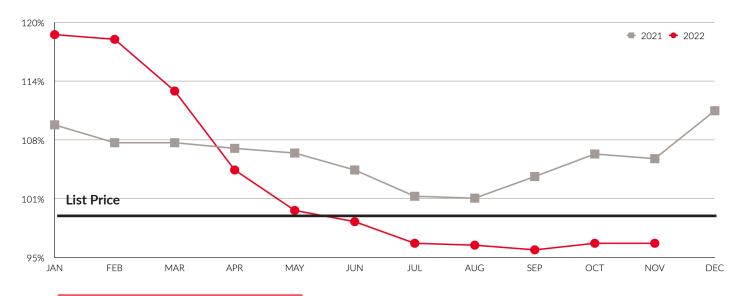

## **SALE PRICE VS. LIST PRICE RATIO**

Year-Over-Year

Month-Over-Month 2021 vs. 2022