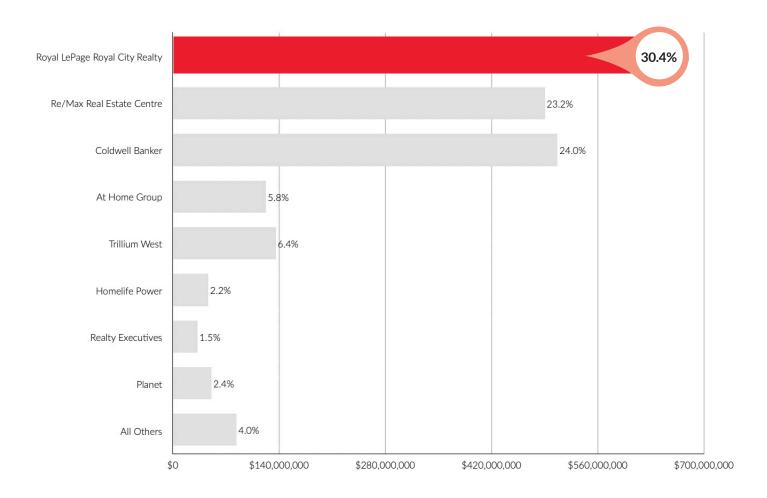

## **MARKET** DOMINANCE

#### Market Share by Dollar Volume

Listing Selling Ends Combined for Guelph Based Companies November 2022