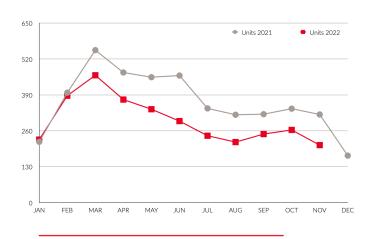

#### Monthly Comparison 2021 vs. 2022

Yearly Totals 2021 vs. 2022

Month vs. Month 2021 vs. 2022