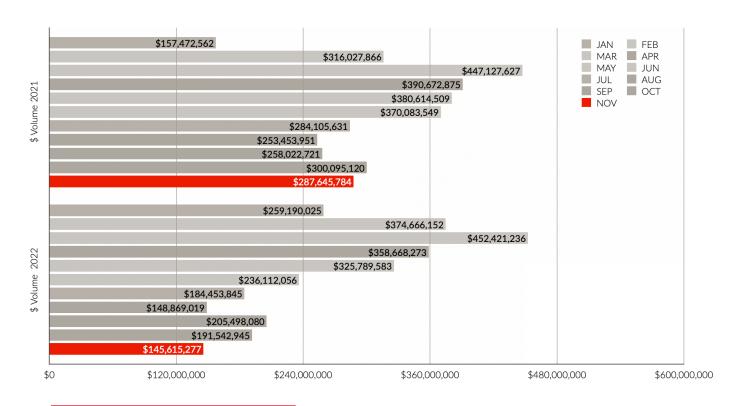

## **DOLLAR** VOLUME SALES

Monthly Comparison 2021 vs. 2022

Yearly Totals 2021 vs. 2022

Month vs. Month 2021 vs. 2022

#### Year-to-date sales volume of \$2,882,826,491

Down 16.33% from 2021's \$3,445,322,195 with unit sales of 3,262 down 22.2% from 2020's 4,193. New listings of 6,049 are up 18.45% from a year ago, with the sales/listing ratio of 53.93% down 28.18%.

#### November year-over-year sales volume of \$145,615,277

Down 49.38% from 2021's \$287,645,784 with unit sales of 208 down 34.8% from last November's 319. New listings of 403 are up 33% from a year ago, with the sales/listing ratio of 51.61% down 53.67%.