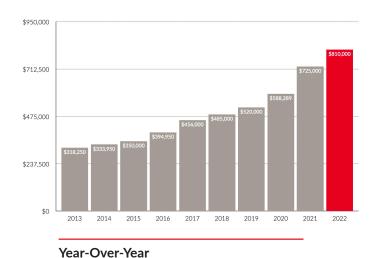

## **AVERAGE** SALE PRICE

Month-Over-Month 2021 vs. 2022

#### Year-to-date average sale price of \$886,376

Up from \$820,280 one year ago with median sale price of \$810,000 up from \$725,000 one year ago. Average days-on-market of 25.09 is up 8.18 days from last year.