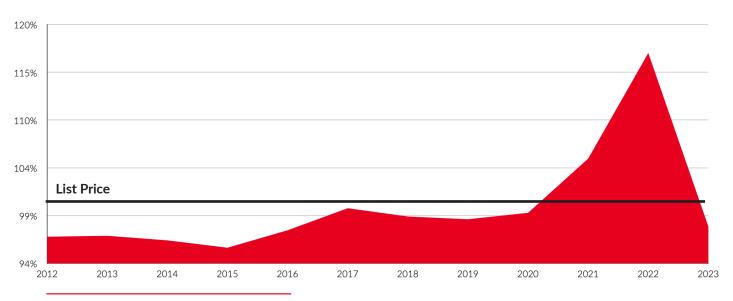

## **SALE PRICE VS. LIST PRICE RATIO**

Year-Over-Year

Month-Over-Month 2022 vs. 2023