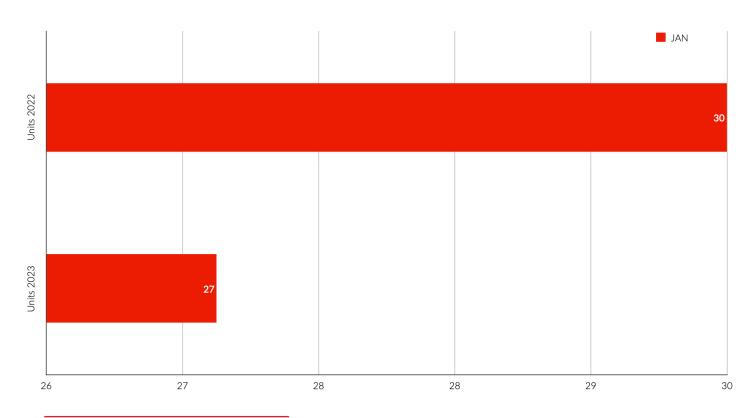

## **UNIT SALES**

#### Monthly Comparison 2022 vs. 2023

Yearly Totals 2022 vs. 2023

Month vs. Month 2022 vs. 2023

#### January year-over-year sales volume of \$19,052,590

Down 31.23% from 2022's \$27,703,188 with unit sales of 27 down 10% from last January's 30. New listings of 61 are up 48.78% from a year ago, with the sales/listing ratio of 44.29% down 28.91%.

#### Year-to-date sales volume of \$19,052,590

Down 31.23% from 2022's \$27,703,188 with unit sales of 27 down 10% from last year's 30. New listings of 61 are up 48.78% from a year ago, with the sales/listing ratio of 44.26% down 28.91%.