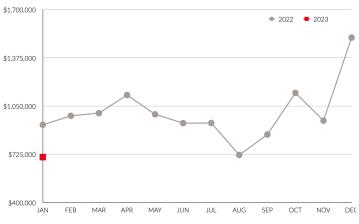

|

Centre Wellington MLS Sales and Listing Summary 2021 vs. 2022 vs. 2023





#### **AVERAGE** SALE PRICE





Month-Over-Month 2022 vs. 2023

## **MEDIAN SALE PRICE**





Year-Over-Year

Month-Over-Month 2022 vs. 2023

<sup>\*</sup> Median sale price is based on residential sales (including freehold and condominiums).





## **SALE PRICE VS. LIST PRICE RATIO**



Year-Over-Year



Month-Over-Month 2022 vs. 2023





## **DOLLAR VOLUME SALES**



#### Monthly Comparison 2022 vs. 2023



Yearly Totals 2022 vs. 2023

Month vs. Month 2022 vs. 2023





## **UNIT SALES**



#### Monthly Comparison 2022 vs. 2023



Yearly Totals 2022 vs. 2023

Month vs. Month 2022 vs. 2023





## SALES BY TYPE



Year-Over-Year Comparison (2023 vs. 2022)







## **MARKET** DOMINANCE



#### Market Share by Dollar Volume Listing Selling Ends Combined for Guelph Based Companies January 2023







## **10 YEAR MARK