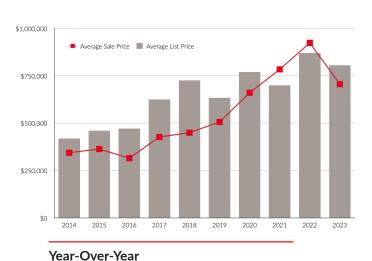

#### Year-to-date average sale price of \$705,651

Down from \$923,440 one year ago with median sale price of \$765,000 down from \$875,500 one year ago.

Average days-on-market of 44 is up 9 days from last year.

## THE MARKET IN **DETAIL**

|                              | 2021         | 2022         | 2023         | 2022-2023   |                                                                                                                                                                                                                                                                                                                                                                                                                                                                                                                                                                                                                                                                                                                                                                                                                                                                                                                                                                                                                                                                                                                                                                                                                                                                                                                                                                                                                                                                                                                                                                                                                                                                                                                                                                                                                                                                                                                                                                                                                                                                                                                                |
|------------------------------|--------------|--------------|--------------|-------------|--------------------------------------------------------------------------------------------------------------------------------------------------------------------------------------------------------------------------------------------------------------------------------------------------------------------------------------------------------------------------------------------------------------------------------------------------------------------------------------------------------------------------------------------------------------------------------------------------------------------------------------------------------------------------------------------------------------------------------------------------------------------------------------------------------------------------------------------------------------------------------------------------------------------------------------------------------------------------------------------------------------------------------------------------------------------------------------------------------------------------------------------------------------------------------------------------------------------------------------------------------------------------------------------------------------------------------------------------------------------------------------------------------------------------------------------------------------------------------------------------------------------------------------------------------------------------------------------------------------------------------------------------------------------------------------------------------------------------------------------------------------------------------------------------------------------------------------------------------------------------------------------------------------------------------------------------------------------------------------------------------------------------------------------------------------------------------------------------------------------------------|
| YTD Volume Sales             | \$22,726,750 | \$27,703,188 | \$19,052,590 | -31.23%     | The state of the s |
| YTD Unit Sales               | 29           | 30           | 27           | -10%        |                                                                                                                                                                                                                                                                                                                                                                                                                                                                                                                                                                                                                                                                                                                                                                                                                                                                                                                                                                                                                                                                                                                                                                                                                                                                                                                                                                                                                                                                                                                                                                                                                                                                                                                                                                                                                                                                                                                                                                                                                                                                                                                                |
| YTD New Listings             | 23           | 41           | 61           | +48.78%     |                                                                                                                                                                                                                                                                                                                                                                                                                                                                                                                                                                                                                                                                                                                                                                                                                                                                                                                                                                                                                                                                                                                                                                                                                                                                                                                                                                                                                                                                                                                                                                                                                                                                                                                                                                                                                                                                                                                                                                                                                                                                                                                                |
| YTD Sales/Listings Ratio     | 90.63%       | 73.17%       | 44.26%       | -28.91%     |                                                                                                                                                                                                                                                                                                                                                                                                                                                                                                                                                                                                                                                                                                                                                                                                                                                                                                                                                                                                                                                                                                                                                                                                                                                                                                                                                                                                                                                                                                                                                                                                                                                                                                                                                                                                                                                                                                                                                                                                                                                                                                                                |
| YTD Expired Listings         | 4            | 2            | 12           | +500%       |                                                                                                                                                                                                                                                                                                                                                                                                                                                                                                                                                                                                                                                                                                                                                                                                                                                                                                                                                                                                                                                                                                                                                                                                                                                                                                                                                                                                                                                                                                                                                                                                                                                                                                                                                                                                                                                                                                                                                                                                                                                                                                                                |
| January Volume Sales         | \$22,726,750 | \$27,703,188 | \$19,052,590 | -31.23%     | S. The                                                                                                                                                                                                                                                                                                                                                                                                                                                                                                                                                                                                                                                                                                                                                                                                                                                                                                                                                                                                                                                                                                                                                                                                                                                                                                                                                                                                                                                                                                                                                                                                                                                                                                                                                                                                                                                                                                                                                                                                                                                                                                                         |
| January Unit Sales           | 29           | 30           | 27           | -10%        |                                                                                                                                                                                                                                                                                                                                                                                                                                                                                                                                                                                                                                                                                                                                                                                                                                                                                                                                                                                                                                                                                                                                                                                                                                                                                                                                                                                                                                                                                                                                                                                                                                                                                                                                                                                                                                                                                                                                                                                                                                                                                                                                |
| January New Listings         | 23           | 41           | 61           | +48.78%     | 4                                                                                                                                                                                                                                                                                                                                                                                                                                                                                                                                                                                                                                                                                                                                                                                                                                                                                                                                                                                                                                                                                                                                                                                                                                                                                                                                                                                                                                                                                                                                                                                                                                                                                                                                                                                                                                                                                                                                                                                                                                                                                                                              |
| January Sales/Listings Ratio | 90.63%       | 73.17%       | 44.26%       | -28.91%     |                                                                                                                                                                                                                                                                                                                                                                                                                                                                                                                                                                                                                                                                                                                                                                                                                                                                                                                                                                                                                                                                                                                                                                                                                                                                                                                                                                                                                                                                                                                                                                                                                                                                                                                                                                                                                                                                                                                                                                                                                                                                                                                                |
| January Expired Listings     | 4            | 2            | 12           | +500%       |                                                                                                                                                                                                                                                                                                                                                                                                                                                                                                                                                                                                                                                                                                                                                                                                                                                                                                                                                                                                                                                                                                                                                                                                                                                                                                                                                                                                                                                                                                                                                                                                                                                                                                                                                                                                                                                                                                                                                                                                                                                                                                                                |
| YTD Sales: \$0-\$199K        | 0            | 0            | 3            | Up from 0   | - 10                                                                                                                                                                                                                                                                                                                                                                                                                                                                                                                                                                                                                                                                                                                                                                                                                                                                                                                                                                                                                                                                                                                                                                                                                                                                                                                                                                                                                                                                                                                                                                                                                                                                                                                                                                                                                                                                                                                                                                                                                                                                                                                           |
| YTD Sales: \$200K-\$349K     | 0            | 1            | 0            | Down from 1 |                                                                                                                                                                                                                                                                                                                                                                                                                                                                                                                                                                                                                                                                                                                                                                                                                                                                                                                                                                                                                                                                                                                                                                                                                                                                                                                                                                                                                                                                                                                                                                                                                                                                                                                                                                                                                                                                                                                                                                                                                                                                                                                                |
| YTD Sales: \$350K-\$549K     | 5            | 3            | 2            | -33.33%     | Y                                                                                                                                                                                                                                                                                                                                                                                                                                                                                                                                                                                                                                                                                                                                                                                                                                                                                                                                                                                                                                                                                                                                                                                                                                                                                                                                                                                                                                                                                                                                                                                                                                                                                                                                                                                                                                                                                                                                                                                                                                                                                                                              |
| YTD Sales: \$550K-\$749K     | 8            | 6            | 8            | +33.33%     |                                                                                                                                                                                                                                                                                                                                                                                                                                                                                                                                                                                                                                                                                                                                                                                                                                                                                                                                                                                                                                                                                                                                                                                                                                                                                                                                                                                                                                                                                                                                                                                                                                                                                                                                                                                                                                                                                                                                                                                                                                                                                                                                |
| YTD Sales: \$750K-\$999K     | 9            | 12           | 12           | No Change   |                                                                                                                                                                                                                                                                                                                                                                                                                                                                                                                                                                                                                                                                                                                                                                                                                                                                                                                                                                                                                                                                                                                                                                                                                                                                                                                                                                                                                                                                                                                                                                                                                                                                                                                                                                                                                                                                                                                                                                                                                                                                                                                                |
| YTD Sales: \$1M+             | 7            | 8            | 2            | -75%        |                                                                                                                                                                                                                                                                                                                                                                                                                                                                                                                                                                                                                                                                                                                                                                                                                                                                                                                                                                                                                                                                                                                                                                                                                                                                                                                                                                                                                                                                                                                                                                                                                                                                                                                                                                                                                                                                                                                                                                                                                                                                                                                                |
| YTD Average Days-On-Market   | 29           | 35           | 44           | +25.71%     |                                                                                                                                                                                                                                                                                                                                                                                                                                                                                                                                                                                                                                                                                                                                                                                                                                                                                                                                                                                                                                                                                                                                                                                                                                                                                                                                                                                                                                                                                                                                                                                                                                                                                                                                                                                                                                                                                                                                                                                                                                                                                                                                |
| YTD Average Sale Price       | \$783,681    | \$923,440    | \$705,651    | -23.58%     |                                                                                                                                                                                                                                                                                                                                                                                                                                                                                                                                                                                                                                                                                                                                                                                                                                                                                                                                                                                                                                                                                                                                                                                                                                                                                                                                                                                                                                                                                                                                                                                                                                                                                                                                                                                                                                                                                                                                                                                                                                                                                                                                |
|                              |              |              |              |             |                                                                                                                                                                                                                                                                                                                                                                                                                                                                                                                                                                                                                                                                                                                                                                                                                                                                                                                                                                                                                                                                                                                                                                                                                                                                                                                                                                                                                                                                                                                                                                                                                                                                                                                                                                                                                                                                                                                                                                                                                                                                                                                                |