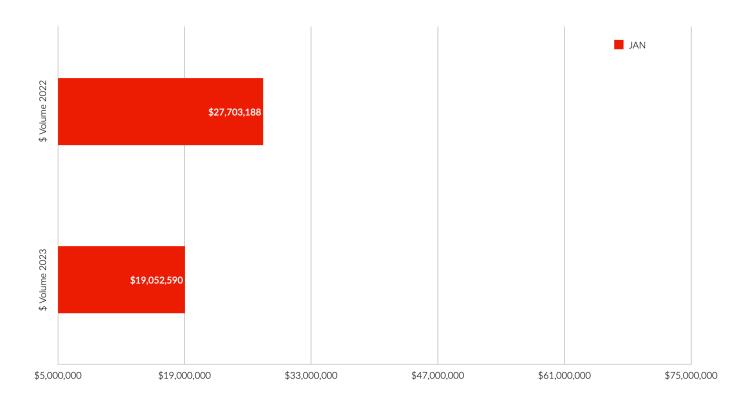

#### January year-over-year sales volume of \$19,052,590

Down 31.23% from 2022's \$27,703,188 with unit sales of 27 down 10% from last January's 30. New listings of 61 are up 48.78% from a year ago, with the sales/listing ratio of 44.29% down 28.91%.

#### Year-to-date sales volume of \$19,052,590

Down 31.23% from 2022's \$27,703,188 with unit sales of 27 down 10% from last year's 30. New listings of 61 are up 48.78% from a year ago, with the sales/listing ratio of 44.26% down 28.91%.