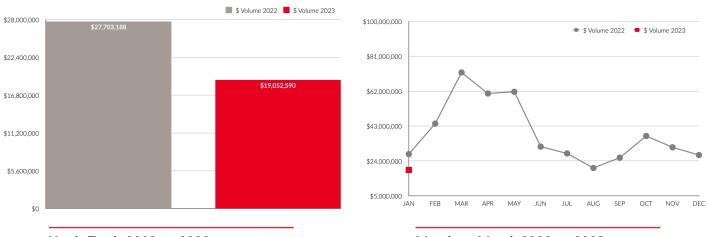

## **DOLLAR VOLUME SALES**

#### Monthly Comparison 2022 vs. 2023

Yearly Totals 2022 vs. 2023

Month vs. Month 2022 vs. 2023

#### January year-over-year sales volume of \$19,052,590

Down 31.23% from 2022's \$27,703,188 with unit sales of 27 down 10% from last January's 30. New listings of 61 are up 48.78% from a year ago, with the sales/listing ratio of 44.29% down 28.91%.

#### Year-to-date sales volume of \$19,052,590

Down 31.23% from 2022's \$27,703,188 with unit sales of 27 down 10% from last year's 30. New listings of 61 are up 48.78% from a year ago, with the sales/listing ratio of 44.26% down 28.91%.