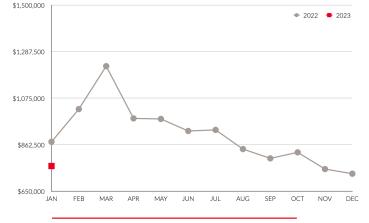

#### **AVERAGE** SALE PRICE

Month-Over-Month 2022 vs. 2023

#### Year-to-date average sale price of \$705,651

Down from \$923,440 one year ago with median sale price of \$765,000 down from \$875,500 one year ago.

Average days-on-market of 44 is up 9 days from last year.