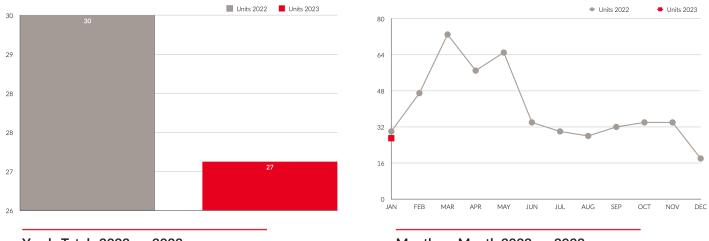

## **UNIT SALES**

#### Monthly Comparison 2022 vs. 2023

Yearly Totals 2022 vs. 2023

Month vs. Month 2022 vs. 2023

#### January year-over-year sales volume of \$19,052,590

Down 31.23% from 2022's \$27,703,188 with unit sales of 27 down 10% from last January's 30. New listings of 61 are up 48.78% from a year ago, with the sales/listing ratio of 44.29% down 28.91%.

#### Year-to-date sales volume of \$19,052,590

Down 31.23% from 2022's \$27,703,188 with unit sales of 27 down 10% from last year's 30. New listings of 61 are up 48.78% from a year ago, with the sales/listing ratio of 44.26% down 28.91%.