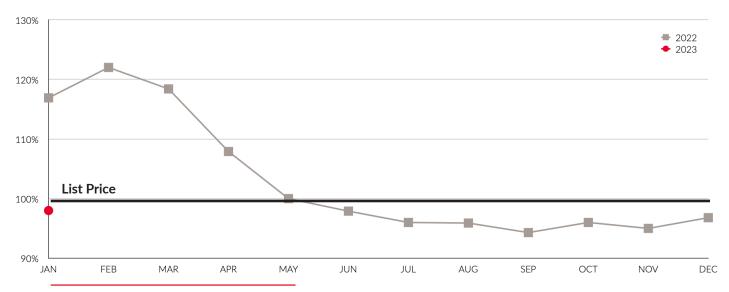

## **SALE PRICE VS. LIST PRICE RATIO**

Year-Over-Year

Month-Over-Month 2022 vs. 2023