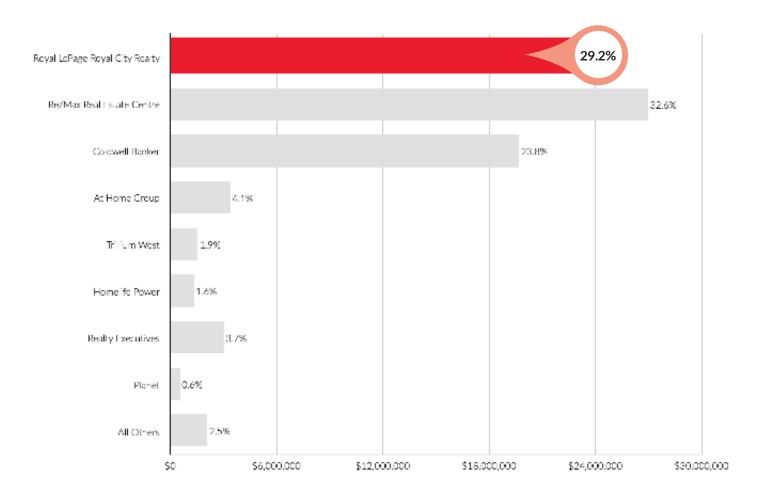

## **MARKET** DOMINANCE

#### Market Share by Dollar Volume Listing Selling Ends Combined for Guelph Based Companies January 2023