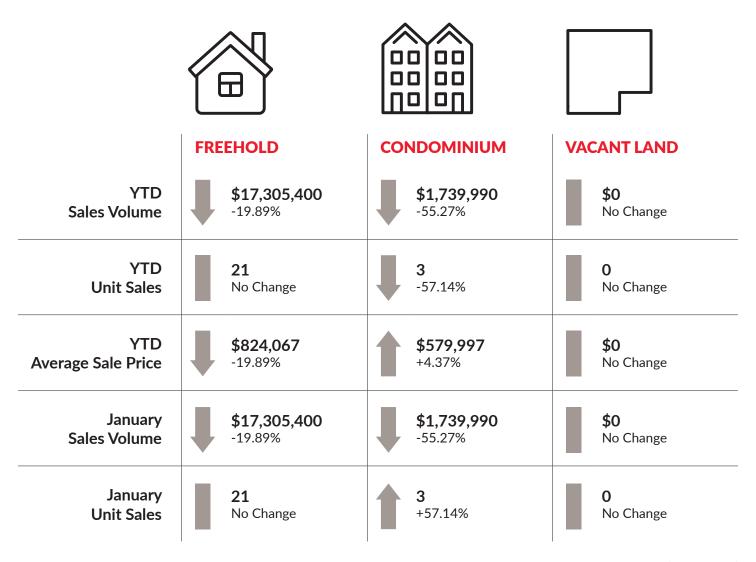

|

Centre Wellington MLS Sales and Listing Summary 2021 vs. 2022 vs. 2023





#### **AVERAGE** SALE PRICE





Month-Over-Month 2022 vs. 2023

## **MEDIAN SALE PRICE**





Year-Over-Year

Month-Over-Month 2022 vs. 2023

<sup>\*</sup> Median sale price is based on residential sales (including freehold and condominiums).





## **SALE PRICE VS. LIST PRICE RATIO**



Year-Over-Year



Month-Over-Month 2022 vs. 2023





## **DOLLAR VOLUME SALES**



#### Monthly Comparison 2022 vs. 2023



Yearly Totals 2022 vs. 2023

Month vs. Month 2022 vs. 2023





## **UNIT SALES**



#### Monthly Comparison 2022 vs. 2023



Yearly Totals 2022 vs. 2023

Month vs. Month 2022 vs. 2023





## SALES BY TYPE



Year-Over-Year Comparison (2023 vs. 2022)







## **MARKET** DOMINANCE



#### Market Share by Dollar Volume Listing Selling Ends Combined for Guelph Based Companies January 2023







## **10 YEAR MARKET ANALYSIS**



**Units Sold** 







#### **OUR** LOCATIONS



**ELORA** 519-846-1365 9 Mill Street East, Elora



FERGUS 519-843-1365 162 St. Andrew Street East, Fergus



GUELPH 519-824-9050 848 Gordon Street Unit 101, Guelph



GUELPH 519-821-6191 214 Speedvale Ave W., Guelph



GUELPH (COMMERCIAL) 519-836-8060 1467 Gordon Street Unit L1, Guelph



ROCKWOOD 519-856-9922 118 Main Street S., Rockwood







Helping You Is What We Do.

Find more Real Estate Market Reports for Wellington County at royalcity.com/market-update/