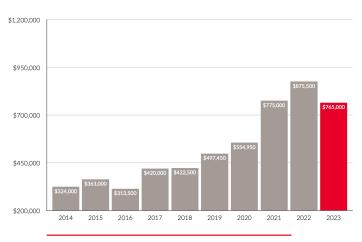

#### Year-to-date average sale price of \$705,651

Down from \$923,440 one year ago with median sale price of \$765,000 down from \$875,500 one year ago.

Average days-on-market of 44 is up 9 days from last year.

## THE MARKET IN **DETAIL**

|                              | 2021         | 2022         | 2023         | 2022-2023   |                                                                                                                                                                                                                                                                                                                                                                                                                                                                                                                                                                                                                                                                                                                                                                                                                                                                                                                                                                                                                                                                                                                                                                                                                                                                                                                                                                                                                                                                                                                                                                                                                                                                                                                                                                                                                                                                                                                                                                                                                                                                                                                                |
|------------------------------|--------------|--------------|--------------|-------------|--------------------------------------------------------------------------------------------------------------------------------------------------------------------------------------------------------------------------------------------------------------------------------------------------------------------------------------------------------------------------------------------------------------------------------------------------------------------------------------------------------------------------------------------------------------------------------------------------------------------------------------------------------------------------------------------------------------------------------------------------------------------------------------------------------------------------------------------------------------------------------------------------------------------------------------------------------------------------------------------------------------------------------------------------------------------------------------------------------------------------------------------------------------------------------------------------------------------------------------------------------------------------------------------------------------------------------------------------------------------------------------------------------------------------------------------------------------------------------------------------------------------------------------------------------------------------------------------------------------------------------------------------------------------------------------------------------------------------------------------------------------------------------------------------------------------------------------------------------------------------------------------------------------------------------------------------------------------------------------------------------------------------------------------------------------------------------------------------------------------------------|
| YTD Volume Sales             | \$22,726,750 | \$27,703,188 | \$19,052,590 | -31.23%     | The state of the s |
| YTD Unit Sales               | 29           | 30           | 27           | -10%        |                                                                                                                                                                                                                                                                                                                                                                                                                                                                                                                                                                                                                                                                                                                                                                                                                                                                                                                                                                                                                                                                                                                                                                                                                                                                                                                                                                                                                                                                                                                                                                                                                                                                                                                                                                                                                                                                                                                                                                                                                                                                                                                                |
| YTD New Listings             | 23           | 41           | 61           | +48.78%     |                                                                                                                                                                                                                                                                                                                                                                                                                                                                                                                                                                                                                                                                                                                                                                                                                                                                                                                                                                                                                                                                                                                                                                                                                                                                                                                                                                                                                                                                                                                                                                                                                                                                                                                                                                                                                                                                                                                                                                                                                                                                                                                                |
| YTD Sales/Listings Ratio     | 90.63%       | 73.17%       | 44.26%       | -28.91%     |                                                                                                                                                                                                                                                                                                                                                                                                                                                                                                                                                                                                                                                                                                                                                                                                                                                                                                                                                                                                                                                                                                                                                                                                                                                                                                                                                                                                                                                                                                                                                                                                                                                                                                                                                                                                                                                                                                                                                                                                                                                                                                                                |
| YTD Expired Listings         | 4            | 2            | 12           | +500%       |                                                                                                                                                                                                                                                                                                                                                                                                                                                                                                                                                                                                                                                                                                                                                                                                                                                                                                                                                                                                                                                                                                                                                                                                                                                                                                                                                                                                                                                                                                                                                                                                                                                                                                                                                                                                                                                                                                                                                                                                                                                                                                                                |
| January Volume Sales         | \$22,726,750 | \$27,703,188 | \$19,052,590 | -31.23%     | S. The                                                                                                                                                                                                                                                                                                                                                                                                                                                                                                                                                                                                                                                                                                                                                                                                                                                                                                                                                                                                                                                                                                                                                                                                                                                                                                                                                                                                                                                                                                                                                                                                                                                                                                                                                                                                                                                                                                                                                                                                                                                                                                                         |
| January Unit Sales           | 29           | 30           | 27           | -10%        |                                                                                                                                                                                                                                                                                                                                                                                                                                                                                                                                                                                                                                                                                                                                                                                                                                                                                                                                                                                                                                                                                                                                                                                                                                                                                                                                                                                                                                                                                                                                                                                                                                                                                                                                                                                                                                                                                                                                                                                                                                                                                                                                |
| January New Listings         | 23           | 41           | 61           | +48.78%     | 4                                                                                                                                                                                                                                                                                                                                                                                                                                                                                                                                                                                                                                                                                                                                                                                                                                                                                                                                                                                                                                                                                                                                                                                                                                                                                                                                                                                                                                                                                                                                                                                                                                                                                                                                                                                                                                                                                                                                                                                                                                                                                                                              |
| January Sales/Listings Ratio | 90.63%       | 73.17%       | 44.26%       | -28.91%     |                                                                                                                                                                                                                                                                                                                                                                                                                                                                                                                                                                                                                                                                                                                                                                                                                                                                                                                                                                                                                                                                                                                                                                                                                                                                                                                                                                                                                                                                                                                                                                                                                                                                                                                                                                                                                                                                                                                                                                                                                                                                                                                                |
| January Expired Listings     | 4            | 2            | 12           | +500%       |                                                                                                                                                                                                                                                                                                                                                                                                                                                                                                                                                                                                                                                                                                                                                                                                                                                                                                                                                                                                                                                                                                                                                                                                                                                                                                                                                                                                                                                                                                                                                                                                                                                                                                                                                                                                                                                                                                                                                                                                                                                                                                                                |
| YTD Sales: \$0-\$199K        | 0            | 0            | 3            | Up from 0   | - 10                                                                                                                                                                                                                                                                                                                                                                                                                                                                                                                                                                                                                                                                                                                                                                                                                                                                                                                                                                                                                                                                                                                                                                                                                                                                                                                                                                                                                                                                                                                                                                                                                                                                                                                                                                                                                                                                                                                                                                                                                                                                                                                           |
| YTD Sales: \$200K-\$349K     | 0            | 1            | 0            | Down from 1 |                                                                                                                                                                                                                                                                                                                                                                                                                                                                                                                                                                                                                                                                                                                                                                                                                                                                                                                                                                                                                                                                                                                                                                                                                                                                                                                                                                                                                                                                                                                                                                                                                                                                                                                                                                                                                                                                                                                                                                                                                                                                                                                                |
| YTD Sales: \$350K-\$549K     | 5            | 3            | 2            | -33.33%     | Y                                                                                                                                                                                                                                                                                                                                                                                                                                                                                                                                                                                                                                                                                                                                                                                                                                                                                                                                                                                                                                                                                                                                                                                                                                                                                                                                                                                                                                                                                                                                                                                                                                                                                                                                                                                                                                                                                                                                                                                                                                                                                                                              |
| YTD Sales: \$550K-\$749K     | 8            | 6            | 8            | +33.33%     |                                                                                                                                                                                                                                                                                                                                                                                                                                                                                                                                                                                                                                                                                                                                                                                                                                                                                                                                                                                                                                                                                                                                                                                                                                                                                                                                                                                                                                                                                                                                                                                                                                                                                                                                                                                                                                                                                                                                                                                                                                                                                                                                |
| YTD Sales: \$750K-\$999K     | 9            | 12           | 12           | No Change   |                                                                                                                                                                                                                                                                                                                                                                                                                                                                                                                                                                                                                                                                                                                                                                                                                                                                                                                                                                                                                                                                                                                                                                                                                                                                                                                                                                                                                                                                                                                                                                                                                                                                                                                                                                                                                                                                                                                                                                                                                                                                                                                                |
| YTD Sales: \$1M+             | 7            | 8            | 2            | -75%        |                                                                                                                                                                                                                                                                                                                                                                                                                                                                                                                                                                                                                                                                                                                                                                                                                                                                                                                                                                                                                                                                                                                                                                                                                                                                                                                                                                                                                                                                                                                                                                                                                                                                                                                                                                                                                                                                                                                                                                                                                                                                                                                                |
| YTD Average Days-On-Market   | 29           | 35           | 44           | +25.71%     |                                                                                                                                                                                                                                                                                                                                                                                                                                                                                                                                                                                                                                                                                                                                                                                                                                                                                                                                                                                                                                                                                                                                                                                                                                                                                                                                                                                                                                                                                                                                                                                                                                                                                                                                                                                                                                                                                                                                                                                                                                                                                                                                |
| YTD Average Sale Price       | \$783,681    | \$923,440    | \$705,651    | -23.58%     |                                                                                                                                                                                                                                                                                                                                                                                                                                                                                                                                                                                                                                                                                                                                                                                                                                                                                                                                                                                                                                                                                                                                                                                                                                                                                                                                                                                                                                                                                                                                                                                                                                                                                                                                                                                                                                                                                                                                                                                                                                                                                                                                |
|                              |              |              |              |             |                                                                                                                                                                                                                                                                                                                                                                                                                                                                                                                                                                                                                                                                                                                                                                                                                                                                                                                                                                                                                                                                                                                                                                                                                                                                                                                                                                                                                                                                                                                                                                                                                                                                                                                                                                                                                                                                                                                                                                                                                                                                                                                                |

## **10 YEAR MARKET ANALYSIS**

**Units Sold** 