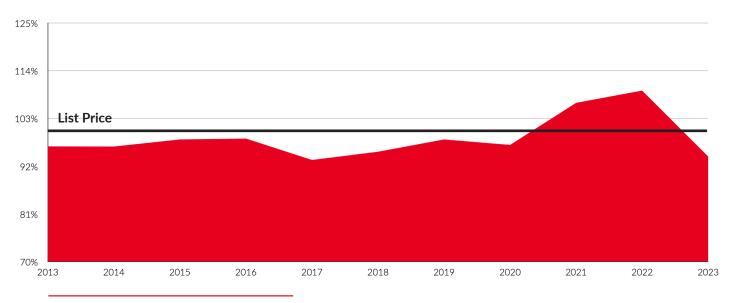

### **SALE PRICE VS. LIST PRICE RATIO**

Year-Over-Year

Month-Over-Month 2022 vs. 2023