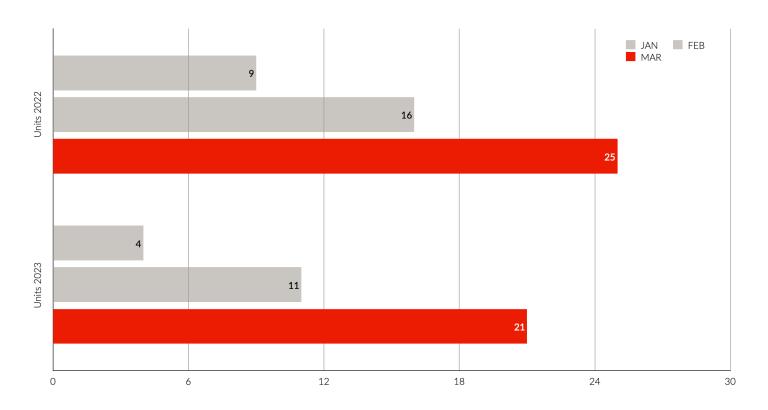

#### March year-over-year sales volume of \$21,967,170

Down 25.52% from 2022's \$29,495,300 with unit sales of 21 down 16% from last March's 25. New listings of 24 are down from the 41 in 2022, with the sales/listing ratio of 87.5% up from 60.98% in 2022.

#### Year-to-date sales volume of \$39,459,970

Down 43.69% from 2022's \$70,076,774 with unit sales of 36 down 28% from last March's 50. New listings of 61 are down 17.57% from a year ago, with the sales/listing ratio of 59.02% down 8.55%.

\$21,967,170

-25.52%

**Unit Sales** 

21

-16%

**New Listings** 

24

-41.46%

### THE MARKET IN **DETAIL**

|                            | 2021         | 2022         | 2023         | 2022-2023 |                                                                                                                                                                                                                                                                                                                                                                                                                                                                                                                                                                                                                                                                                                                                                                                                                                                                                                                                                                                                                                                                                                                                                                                                                                                                                                                                                                                                                                                                                                                                                                                                                                                                                                                                                                                                                                                                                                                                                                                                                                                                                                                               |
|----------------------------|--------------|--------------|--------------|-----------|-------------------------------------------------------------------------------------------------------------------------------------------------------------------------------------------------------------------------------------------------------------------------------------------------------------------------------------------------------------------------------------------------------------------------------------------------------------------------------------------------------------------------------------------------------------------------------------------------------------------------------------------------------------------------------------------------------------------------------------------------------------------------------------------------------------------------------------------------------------------------------------------------------------------------------------------------------------------------------------------------------------------------------------------------------------------------------------------------------------------------------------------------------------------------------------------------------------------------------------------------------------------------------------------------------------------------------------------------------------------------------------------------------------------------------------------------------------------------------------------------------------------------------------------------------------------------------------------------------------------------------------------------------------------------------------------------------------------------------------------------------------------------------------------------------------------------------------------------------------------------------------------------------------------------------------------------------------------------------------------------------------------------------------------------------------------------------------------------------------------------------|
| YTD Volume Sales           | \$45,420,486 | \$70,076,774 | \$39,459,970 | -43.69%   |                                                                                                                                                                                                                                                                                                                                                                                                                                                                                                                                                                                                                                                                                                                                                                                                                                                                                                                                                                                                                                                                                                                                                                                                                                                                                                                                                                                                                                                                                                                                                                                                                                                                                                                                                                                                                                                                                                                                                                                                                                                                                                                               |
| YTD Unit Sales             | 54           | 50           | 36           | -28%      |                                                                                                                                                                                                                                                                                                                                                                                                                                                                                                                                                                                                                                                                                                                                                                                                                                                                                                                                                                                                                                                                                                                                                                                                                                                                                                                                                                                                                                                                                                                                                                                                                                                                                                                                                                                                                                                                                                                                                                                                                                                                                                                               |
| YTD New Listings           | 78           | 74           | 61           | -17.57%   |                                                                                                                                                                                                                                                                                                                                                                                                                                                                                                                                                                                                                                                                                                                                                                                                                                                                                                                                                                                                                                                                                                                                                                                                                                                                                                                                                                                                                                                                                                                                                                                                                                                                                                                                                                                                                                                                                                                                                                                                                                                                                                                               |
| YTD Sales/Listings Ratio   | 69.23%       | 67.57%       | 59.02%       | -8.55%    |                                                                                                                                                                                                                                                                                                                                                                                                                                                                                                                                                                                                                                                                                                                                                                                                                                                                                                                                                                                                                                                                                                                                                                                                                                                                                                                                                                                                                                                                                                                                                                                                                                                                                                                                                                                                                                                                                                                                                                                                                                                                                                                               |
| YTD Expired Listings       | 0            | 1            | 5            | Up from 1 |                                                                                                                                                                                                                                                                                                                                                                                                                                                                                                                                                                                                                                                                                                                                                                                                                                                                                                                                                                                                                                                                                                                                                                                                                                                                                                                                                                                                                                                                                                                                                                                                                                                                                                                                                                                                                                                                                                                                                                                                                                                                                                                               |
| March Volume Sales         | \$30,770,116 | \$29,495,300 | \$21,967,170 | -25.52%   | NA THE RESERVE OF THE PARTY OF |
| March Unit Sales           | 30           | 25           | 21           | -16%      |                                                                                                                                                                                                                                                                                                                                                                                                                                                                                                                                                                                                                                                                                                                                                                                                                                                                                                                                                                                                                                                                                                                                                                                                                                                                                                                                                                                                                                                                                                                                                                                                                                                                                                                                                                                                                                                                                                                                                                                                                                                                                                                               |
| March New Listings         | 37           | 41           | 24           | -41.46%   |                                                                                                                                                                                                                                                                                                                                                                                                                                                                                                                                                                                                                                                                                                                                                                                                                                                                                                                                                                                                                                                                                                                                                                                                                                                                                                                                                                                                                                                                                                                                                                                                                                                                                                                                                                                                                                                                                                                                                                                                                                                                                                                               |
| March Sales/Listings Ratio | 81.08%       | 60.98%       | 87.5%        | +26.52%   |                                                                                                                                                                                                                                                                                                                                                                                                                                                                                                                                                                                                                                                                                                                                                                                                                                                                                                                                                                                                                                                                                                                                                                                                                                                                                                                                                                                                                                                                                                                                                                                                                                                                                                                                                                                                                                                                                                                                                                                                                                                                                                                               |
| March Expired Listings     | 0            | 0            | 2            | Up from 0 |                                                                                                                                                                                                                                                                                                                                                                                                                                                                                                                                                                                                                                                                                                                                                                                                                                                                                                                                                                                                                                                                                                                                                                                                                                                                                                                                                                                                                                                                                                                                                                                                                                                                                                                                                                                                                                                                                                                                                                                                                                                                                                                               |
| YTD Sales: \$0-\$199K      | 0            | 3            | 5            | 66.7%     | Harry Control                                                                                                                                                                                                                                                                                                                                                                                                                                                                                                                                                                                                                                                                                                                                                                                                                                                                                                                                                                                                                                                                                                                                                                                                                                                                                                                                                                                                                                                                                                                                                                                                                                                                                                                                                                                                                                                                                                                                                                                                                                                                                                                 |
| YTD Sales: \$200K-\$349K   | 0            | 0            | 0            | No Change | 100                                                                                                                                                                                                                                                                                                                                                                                                                                                                                                                                                                                                                                                                                                                                                                                                                                                                                                                                                                                                                                                                                                                                                                                                                                                                                                                                                                                                                                                                                                                                                                                                                                                                                                                                                                                                                                                                                                                                                                                                                                                                                                                           |
| YTD Sales: \$350K-\$549K   | 3            | 1            | 3            | Up from 1 | Y                                                                                                                                                                                                                                                                                                                                                                                                                                                                                                                                                                                                                                                                                                                                                                                                                                                                                                                                                                                                                                                                                                                                                                                                                                                                                                                                                                                                                                                                                                                                                                                                                                                                                                                                                                                                                                                                                                                                                                                                                                                                                                                             |
| YTD Sales: \$550K-\$749K   | 6            | 1            | 4            | Up from 1 | THE THE                                                                                                                                                                                                                                                                                                                                                                                                                                                                                                                                                                                                                                                                                                                                                                                                                                                                                                                                                                                                                                                                                                                                                                                                                                                                                                                                                                                                                                                                                                                                                                                                                                                                                                                                                                                                                                                                                                                                                                                                                                                                                                                       |
| YTD Sales: \$750K-\$999K   | 17           | 6            | 6            | No Change |                                                                                                                                                                                                                                                                                                                                                                                                                                                                                                                                                                                                                                                                                                                                                                                                                                                                                                                                                                                                                                                                                                                                                                                                                                                                                                                                                                                                                                                                                                                                                                                                                                                                                                                                                                                                                                                                                                                                                                                                                                                                                                                               |
| YTD Sales: \$1M+           | 28           | 39           | 18           | -53.85%   |                                                                                                                                                                                                                                                                                                                                                                                                                                                                                                                                                                                                                                                                                                                                                                                                                                                                                                                                                                                                                                                                                                                                                                                                                                                                                                                                                                                                                                                                                                                                                                                                                                                                                                                                                                                                                                                                                                                                                                                                                                                                                                                               |
| YTD Average Days-On-Market | 10.33        | 30           | 50.33        | +67.78%   |                                                                                                                                                                                                                                                                                                                                                                                                                                                                                                                                                                                                                                                                                                                                                                                                                                                                                                                                                                                                                                                                                                                                                                                                                                                                                                                                                                                                                                                                                                                                                                                                                                                                                                                                                                                                                                                                                                                                                                                                                                                                                                                               |
| YTD Average Sale Price     | \$969,740    | \$1,536,960  | \$945,641    | -38.47%   |                                                                                                                                                                                                                                                                                                                                                                                                                                                                                                                                                                                                                                                                                                                                                                                                                                                                                                                                                                                                                                                                                                                                                                                                                                                                                                                                                                                                                                                                                                                                                                                                                                                                                                                                                                                                                                                                                                                                                                                                                                                                                                                               |
| YTD Median Sale Price      | \$877,575    | \$1,350,000  | \$1,087,500  | -19.44%   |                                                                                                                                                                                                                                                                                                                                                                                                                                                                                                                                                                                                                                                                                                                                                                                                                                                                                                                                                                                                                                                                                                                                                                                                                                                                                                                                                                                                                                                                                                                                                                                                                                                                                                                                                                                                                                                                                                                                                                                                                                                                                                                               |