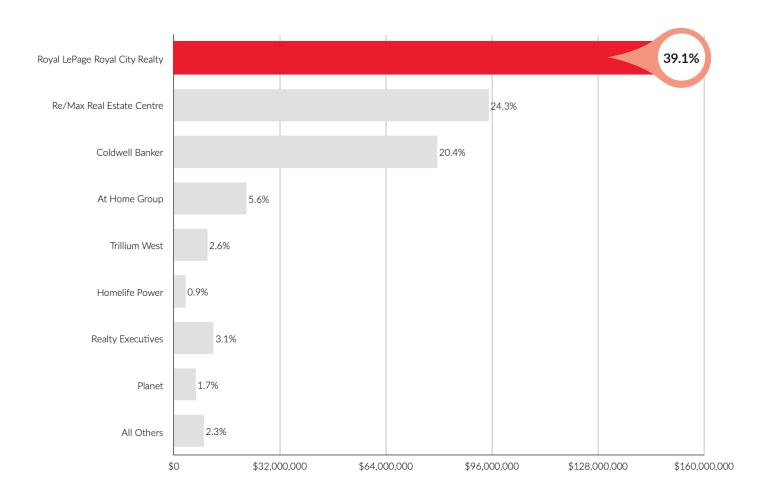

### **MARKET** DOMINANCE

#### Market Share by Dollar Volume

Listing Selling Ends Combined for Guelph Based Companies March 2023