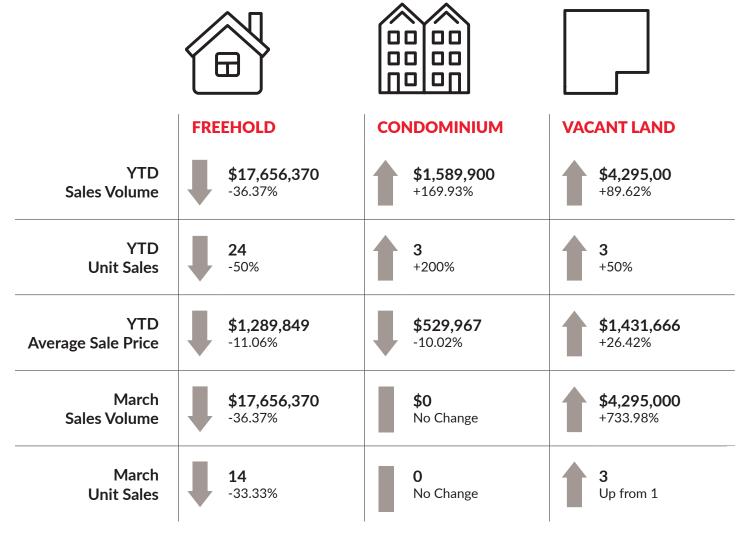

|

Guelph/Eramosa MLS Sales and Listing Summary 2021 vs. 2022 vs. 2023



### **AVERAGE** SALE PRICE





Month-Over-Month 2022 vs. 2023

#### **MEDIAN** SALE PRICE





Month-Over-Month 2022 vs. 2023

<sup>\*</sup> Median sale price is based on residential sales (including freehold and condominiums).



### **SALE PRICE VS. LIST PRICE RATIO**



Year-Over-Year



Month-Over-Month 2022 vs. 2023





### **DOLLAR VOLUME SALES**



#### Monthly Comparison 2022 vs. 2023



Month vs. Month 2022 vs. 2023

JUN





### **UNIT SALES**



#### Monthly Comparison 2022 vs. 2023



Yearly Totals 2022 vs. 2023



Month vs. Month 2022 vs. 2023





### SALES BY TYPE



Year-Over-Year Comparison (2023 vs. 2022)







### **MARKET** DOMINANCE



#### Market Share by Dollar Volume

Listing Selling Ends Combined for Guelph Based Companies March 2023







### **10 YEAR MARKET ANALYSIS**



**Units Sold** 







#### **OUR** LOCATIONS



**ELORA** 519-846-1365 9 Mill Street East, Elora



**FERGUS** 519-843-1365 162 St. Andrew Street East, Fergus



GUELPH 519-824-9050 848 Gordon Street Unit 101, Guelph



GUELPH 519-821-6191 214 Speedvale Ave W., Guelph



GUELPH (COMMERCIAL) 519-836-8060 1467 Gordon Street Unit L1, Guelph



ROCKWOOD 519-856-9922 118 Main Street S., Rockwood



/RoyalLePageRoyalCity



/RoyalCityRealty



/RLPRoyalCity

Helping You Is What We Do.

Find more Real Estate Market Reports for Wellington County at royalcity.com/market-update