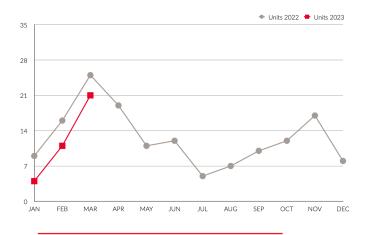

### **UNIT SALES**

#### Monthly Comparison 2022 vs. 2023

Yearly Totals 2022 vs. 2023

Month vs. Month 2022 vs. 2023