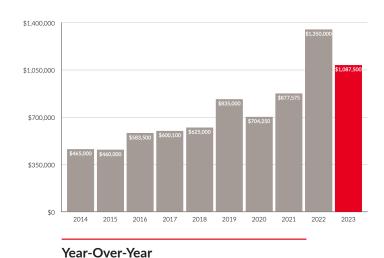

#### Year-to-date average sale price of \$945,641

Down from \$1,536,960 one year ago with median sale price of \$1,087,500 down from \$1,350,000 one year ago. Average days-on-market of 50.33 is up 20.33 days from last year.

### THE MARKET IN **DETAIL**

|                            | 2021         | 2022         | 2023         | 2022-2023 |                                                                                                                                                                                                                                                                                                                                                                                                                                                                                                                                                                                                                                                                                                                                                                                                                                                                                                                                                                                                                                                                                                                                                                                                                                                                                                                                                                                                                                                                                                                                                                                                                                                                                                                                                                                                                                                                                                                                                                                                                                                                                                                               |
|----------------------------|--------------|--------------|--------------|-----------|-------------------------------------------------------------------------------------------------------------------------------------------------------------------------------------------------------------------------------------------------------------------------------------------------------------------------------------------------------------------------------------------------------------------------------------------------------------------------------------------------------------------------------------------------------------------------------------------------------------------------------------------------------------------------------------------------------------------------------------------------------------------------------------------------------------------------------------------------------------------------------------------------------------------------------------------------------------------------------------------------------------------------------------------------------------------------------------------------------------------------------------------------------------------------------------------------------------------------------------------------------------------------------------------------------------------------------------------------------------------------------------------------------------------------------------------------------------------------------------------------------------------------------------------------------------------------------------------------------------------------------------------------------------------------------------------------------------------------------------------------------------------------------------------------------------------------------------------------------------------------------------------------------------------------------------------------------------------------------------------------------------------------------------------------------------------------------------------------------------------------------|
| YTD Volume Sales           | \$45,420,486 | \$70,076,774 | \$39,459,970 | -43.69%   |                                                                                                                                                                                                                                                                                                                                                                                                                                                                                                                                                                                                                                                                                                                                                                                                                                                                                                                                                                                                                                                                                                                                                                                                                                                                                                                                                                                                                                                                                                                                                                                                                                                                                                                                                                                                                                                                                                                                                                                                                                                                                                                               |
| YTD Unit Sales             | 54           | 50           | 36           | -28%      |                                                                                                                                                                                                                                                                                                                                                                                                                                                                                                                                                                                                                                                                                                                                                                                                                                                                                                                                                                                                                                                                                                                                                                                                                                                                                                                                                                                                                                                                                                                                                                                                                                                                                                                                                                                                                                                                                                                                                                                                                                                                                                                               |
| YTD New Listings           | 78           | 74           | 61           | -17.57%   |                                                                                                                                                                                                                                                                                                                                                                                                                                                                                                                                                                                                                                                                                                                                                                                                                                                                                                                                                                                                                                                                                                                                                                                                                                                                                                                                                                                                                                                                                                                                                                                                                                                                                                                                                                                                                                                                                                                                                                                                                                                                                                                               |
| YTD Sales/Listings Ratio   | 69.23%       | 67.57%       | 59.02%       | -8.55%    |                                                                                                                                                                                                                                                                                                                                                                                                                                                                                                                                                                                                                                                                                                                                                                                                                                                                                                                                                                                                                                                                                                                                                                                                                                                                                                                                                                                                                                                                                                                                                                                                                                                                                                                                                                                                                                                                                                                                                                                                                                                                                                                               |
| YTD Expired Listings       | 0            | 1            | 5            | Up from 1 |                                                                                                                                                                                                                                                                                                                                                                                                                                                                                                                                                                                                                                                                                                                                                                                                                                                                                                                                                                                                                                                                                                                                                                                                                                                                                                                                                                                                                                                                                                                                                                                                                                                                                                                                                                                                                                                                                                                                                                                                                                                                                                                               |
| March Volume Sales         | \$30,770,116 | \$29,495,300 | \$21,967,170 | -25.52%   | NA THE RESERVE OF THE PARTY OF |
| March Unit Sales           | 30           | 25           | 21           | -16%      |                                                                                                                                                                                                                                                                                                                                                                                                                                                                                                                                                                                                                                                                                                                                                                                                                                                                                                                                                                                                                                                                                                                                                                                                                                                                                                                                                                                                                                                                                                                                                                                                                                                                                                                                                                                                                                                                                                                                                                                                                                                                                                                               |
| March New Listings         | 37           | 41           | 24           | -41.46%   |                                                                                                                                                                                                                                                                                                                                                                                                                                                                                                                                                                                                                                                                                                                                                                                                                                                                                                                                                                                                                                                                                                                                                                                                                                                                                                                                                                                                                                                                                                                                                                                                                                                                                                                                                                                                                                                                                                                                                                                                                                                                                                                               |
| March Sales/Listings Ratio | 81.08%       | 60.98%       | 87.5%        | +26.52%   |                                                                                                                                                                                                                                                                                                                                                                                                                                                                                                                                                                                                                                                                                                                                                                                                                                                                                                                                                                                                                                                                                                                                                                                                                                                                                                                                                                                                                                                                                                                                                                                                                                                                                                                                                                                                                                                                                                                                                                                                                                                                                                                               |
| March Expired Listings     | 0            | 0            | 2            | Up from 0 |                                                                                                                                                                                                                                                                                                                                                                                                                                                                                                                                                                                                                                                                                                                                                                                                                                                                                                                                                                                                                                                                                                                                                                                                                                                                                                                                                                                                                                                                                                                                                                                                                                                                                                                                                                                                                                                                                                                                                                                                                                                                                                                               |
| YTD Sales: \$0-\$199K      | 0            | 3            | 5            | 66.7%     | Harry Control                                                                                                                                                                                                                                                                                                                                                                                                                                                                                                                                                                                                                                                                                                                                                                                                                                                                                                                                                                                                                                                                                                                                                                                                                                                                                                                                                                                                                                                                                                                                                                                                                                                                                                                                                                                                                                                                                                                                                                                                                                                                                                                 |
| YTD Sales: \$200K-\$349K   | 0            | 0            | 0            | No Change | 100                                                                                                                                                                                                                                                                                                                                                                                                                                                                                                                                                                                                                                                                                                                                                                                                                                                                                                                                                                                                                                                                                                                                                                                                                                                                                                                                                                                                                                                                                                                                                                                                                                                                                                                                                                                                                                                                                                                                                                                                                                                                                                                           |
| YTD Sales: \$350K-\$549K   | 3            | 1            | 3            | Up from 1 | Y                                                                                                                                                                                                                                                                                                                                                                                                                                                                                                                                                                                                                                                                                                                                                                                                                                                                                                                                                                                                                                                                                                                                                                                                                                                                                                                                                                                                                                                                                                                                                                                                                                                                                                                                                                                                                                                                                                                                                                                                                                                                                                                             |
| YTD Sales: \$550K-\$749K   | 6            | 1            | 4            | Up from 1 | THE THE                                                                                                                                                                                                                                                                                                                                                                                                                                                                                                                                                                                                                                                                                                                                                                                                                                                                                                                                                                                                                                                                                                                                                                                                                                                                                                                                                                                                                                                                                                                                                                                                                                                                                                                                                                                                                                                                                                                                                                                                                                                                                                                       |
| YTD Sales: \$750K-\$999K   | 17           | 6            | 6            | No Change |                                                                                                                                                                                                                                                                                                                                                                                                                                                                                                                                                                                                                                                                                                                                                                                                                                                                                                                                                                                                                                                                                                                                                                                                                                                                                                                                                                                                                                                                                                                                                                                                                                                                                                                                                                                                                                                                                                                                                                                                                                                                                                                               |
| YTD Sales: \$1M+           | 28           | 39           | 18           | -53.85%   |                                                                                                                                                                                                                                                                                                                                                                                                                                                                                                                                                                                                                                                                                                                                                                                                                                                                                                                                                                                                                                                                                                                                                                                                                                                                                                                                                                                                                                                                                                                                                                                                                                                                                                                                                                                                                                                                                                                                                                                                                                                                                                                               |
| YTD Average Days-On-Market | 10.33        | 30           | 50.33        | +67.78%   |                                                                                                                                                                                                                                                                                                                                                                                                                                                                                                                                                                                                                                                                                                                                                                                                                                                                                                                                                                                                                                                                                                                                                                                                                                                                                                                                                                                                                                                                                                                                                                                                                                                                                                                                                                                                                                                                                                                                                                                                                                                                                                                               |
| YTD Average Sale Price     | \$969,740    | \$1,536,960  | \$945,641    | -38.47%   |                                                                                                                                                                                                                                                                                                                                                                                                                                                                                                                                                                                                                                                                                                                                                                                                                                                                                                                                                                                                                                                                                                                                                                                                                                                                                                                                                                                                                                                                                                                                                                                                                                                                                                                                                                                                                                                                                                                                                                                                                                                                                                                               |
| YTD Median Sale Price      | \$877,575    | \$1,350,000  | \$1,087,500  | -19.44%   |                                                                                                                                                                                                                                                                                                                                                                                                                                                                                                                                                                                                                                                                                                                                                                                                                                                                                                                                                                                                                                                                                                                                                                                                                                                                                                                                                                                                                                                                                                                                                                                                                                                                                                                                                                                                                                                                                                                                                                                                                                                                                                                               |