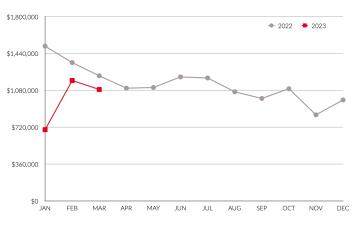

|

Guelph/Eramosa MLS Sales and Listing Summary 2021 vs. 2022 vs. 2023



### **AVERAGE** SALE PRICE





Month-Over-Month 2022 vs. 2023

#### **MEDIAN** SALE PRICE





Month-Over-Month 2022 vs. 2023

<sup>\*</sup> Median sale price is based on residential sales (including freehold and condominiums).



### **SALE PRICE VS. LIST PRICE RATIO**



Year-Over-Year



Month-Over-Month 2022 vs. 2023





### **DOLLAR VOLUME SALES**



#### Monthly Comparison 2022 vs. 2023



Month vs. Month 2022 vs. 2023

JUN





### **UNIT SALES**



#### Monthly Comparison 2022 vs. 2023



Yearly Totals 2022 vs. 2023



Month vs. Month 2022 vs. 2023





### SALES BY TYPE



Year-Over-Year Comparison (2023 vs. 2022)







### **MARKET** DOMINANCE



#### Market Share by Dollar Volume

Listing Selling Ends Combined for Guelph Based Companies March 2023







### **10 YEAR MARKET ANALYSIS**



**Units Sold** 







#### **OUR** LOCATIONS



**ELORA** 519-846-1365 9 Mill S