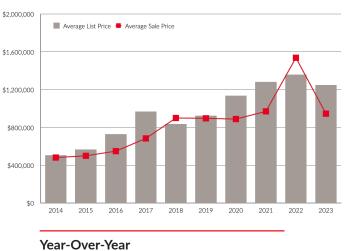

|

Guelph/Eramosa MLS Sales and Listing Summary 2021 vs. 2022 vs. 2023



### **AVERAGE** SALE PRICE





Month-Over-Month 2022 vs. 2023

#### **MEDIAN** SALE PRICE





Month-Over-Month 2022 vs. 2023

<sup>\*</sup> Median sale price is based on residential sales (including freehold and condominiums).



### **SALE PRICE VS. LIST PRICE RATIO**



Year-Over-Year



Month-Over-Month 2022 vs. 2023





### **DOLLAR VOLUME SALES**



#### Monthly Comparison 2022 vs. 2023



Month vs. Month 2022 vs. 2023

JUN





### **UNIT SALES**



#### Monthly Comparison 2022 vs. 2023



Yearly Totals 2022 vs. 2023



Month vs. Month 2022 vs. 2023





### SALES BY TYPE



Year-Over-Year Comparison (2023 vs. 2022)







### **MARKET** DOMINANCE



#### Market Share by Dollar Volume

Listing Selling Ends Combined for Guelph Based Companies March 2023







### **10 YEAR MARKET ANALYSIS**



**Units Sold**