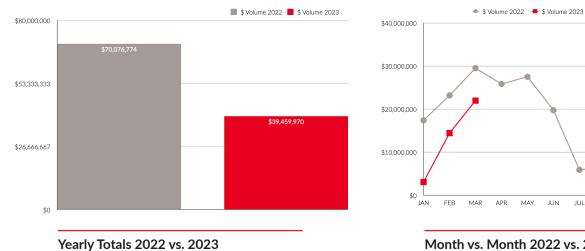

#### Year-to-date sales volume of \$39,459,970

Down 43.69% from 2022's \$70,076,774 with unit sales of 36 down 28% from last March's 50. New listings of 61 are down 17.57% from a year ago, with the sales/listing ratio of 59.02% down 8.55%.

### THE MARKET IN **DETAIL**

|                            | 2021         | 2022         | 2023         | 2022-2023 |                                                                                                                                                                                                                                                                                                                                                                                                                                                                                                                                                                                                                                                                                                                                                                                                                                                                                                                                                                                                                                                                                                                                                                                                                                                                                                                                                                                                                                                                                                                                                                                                                                                                                                                                                                                                                                                                                                                                                                                                                                                                                                                               |
|----------------------------|--------------|--------------|--------------|-----------|-------------------------------------------------------------------------------------------------------------------------------------------------------------------------------------------------------------------------------------------------------------------------------------------------------------------------------------------------------------------------------------------------------------------------------------------------------------------------------------------------------------------------------------------------------------------------------------------------------------------------------------------------------------------------------------------------------------------------------------------------------------------------------------------------------------------------------------------------------------------------------------------------------------------------------------------------------------------------------------------------------------------------------------------------------------------------------------------------------------------------------------------------------------------------------------------------------------------------------------------------------------------------------------------------------------------------------------------------------------------------------------------------------------------------------------------------------------------------------------------------------------------------------------------------------------------------------------------------------------------------------------------------------------------------------------------------------------------------------------------------------------------------------------------------------------------------------------------------------------------------------------------------------------------------------------------------------------------------------------------------------------------------------------------------------------------------------------------------------------------------------|
| YTD Volume Sales           | \$45,420,486 | \$70,076,774 | \$39,459,970 | -43.69%   |                                                                                                                                                                                                                                                                                                                                                                                                                                                                                                                                                                                                                                                                                                                                                                                                                                                                                                                                                                                                                                                                                                                                                                                                                                                                                                                                                                                                                                                                                                                                                                                                                                                                                                                                                                                                                                                                                                                                                                                                                                                                                                                               |
| YTD Unit Sales             | 54           | 50           | 36           | -28%      |                                                                                                                                                                                                                                                                                                                                                                                                                                                                                                                                                                                                                                                                                                                                                                                                                                                                                                                                                                                                                                                                                                                                                                                                                                                                                                                                                                                                                                                                                                                                                                                                                                                                                                                                                                                                                                                                                                                                                                                                                                                                                                                               |
| YTD New Listings           | 78           | 74           | 61           | -17.57%   |                                                                                                                                                                                                                                                                                                                                                                                                                                                                                                                                                                                                                                                                                                                                                                                                                                                                                                                                                                                                                                                                                                                                                                                                                                                                                                                                                                                                                                                                                                                                                                                                                                                                                                                                                                                                                                                                                                                                                                                                                                                                                                                               |
| YTD Sales/Listings Ratio   | 69.23%       | 67.57%       | 59.02%       | -8.55%    |                                                                                                                                                                                                                                                                                                                                                                                                                                                                                                                                                                                                                                                                                                                                                                                                                                                                                                                                                                                                                                                                                                                                                                                                                                                                                                                                                                                                                                                                                                                                                                                                                                                                                                                                                                                                                                                                                                                                                                                                                                                                                                                               |
| YTD Expired Listings       | 0            | 1            | 5            | Up from 1 |                                                                                                                                                                                                                                                                                                                                                                                                                                                                                                                                                                                                                                                                                                                                                                                                                                                                                                                                                                                                                                                                                                                                                                                                                                                                                                                                                                                                                                                                                                                                                                                                                                                                                                                                                                                                                                                                                                                                                                                                                                                                                                                               |
| March Volume Sales         | \$30,770,116 | \$29,495,300 | \$21,967,170 | -25.52%   | NA THE RESERVE OF THE PARTY OF |
| March Unit Sales           | 30           | 25           | 21           | -16%      |                                                                                                                                                                                                                                                                                                                                                                                                                                                                                                                                                                                                                                                                                                                                                                                                                                                                                                                                                                                                                                                                                                                                                                                                                                                                                                                                                                                                                                                                                                                                                                                                                                                                                                                                                                                                                                                                                                                                                                                                                                                                                                                               |
| March New Listings         | 37           | 41           | 24           | -41.46%   |                                                                                                                                                                                                                                                                                                                                                                                                                                                                                                                                                                                                                                                                                                                                                                                                                                                                                                                                                                                                                                                                                                                                                                                                                                                                                                                                                                                                                                                                                                                                                                                                                                                                                                                                                                                                                                                                                                                                                                                                                                                                                                                               |
| March Sales/Listings Ratio | 81.08%       | 60.98%       | 87.5%        | +26.52%   |                                                                                                                                                                                                                                                                                                                                                                                                                                                                                                                                                                                                                                                                                                                                                                                                                                                                                                                                                                                                                                                                                                                                                                                                                                                                                                                                                                                                                                                                                                                                                                                                                                                                                                                                                                                                                                                                                                                                                                                                                                                                                                                               |
| March Expired Listings     | 0            | 0            | 2            | Up from 0 |                                                                                                                                                                                                                                                                                                                                                                                                                                                                                                                                                                                                                                                                                                                                                                                                                                                                                                                                                                                                                                                                                                                                                                                                                                                                                                                                                                                                                                                                                                                                                                                                                                                                                                                                                                                                                                                                                                                                                                                                                                                                                                                               |
| YTD Sales: \$0-\$199K      | 0            | 3            | 5            | 66.7%     | Harry Control                                                                                                                                                                                                                                                                                                                                                                                                                                                                                                                                                                                                                                                                                                                                                                                                                                                                                                                                                                                                                                                                                                                                                                                                                                                                                                                                                                                                                                                                                                                                                                                                                                                                                                                                                                                                                                                                                                                                                                                                                                                                                                                 |
| YTD Sales: \$200K-\$349K   | 0            | 0            | 0            | No Change | 100                                                                                                                                                                                                                                                                                                                                                                                                                                                                                                                                                                                                                                                                                                                                                                                                                                                                                                                                                                                                                                                                                                                                                                                                                                                                                                                                                                                                                                                                                                                                                                                                                                                                                                                                                                                                                                                                                                                                                                                                                                                                                                                           |
| YTD Sales: \$350K-\$549K   | 3            | 1            | 3            | Up from 1 | Y                                                                                                                                                                                                                                                                                                                                                                                                                                                                                                                                                                                                                                                                                                                                                                                                                                                                                                                                                                                                                                                                                                                                                                                                                                                                                                                                                                                                                                                                                                                                                                                                                                                                                                                                                                                                                                                                                                                                                                                                                                                                                                                             |
| YTD Sales: \$550K-\$749K   | 6            | 1            | 4            | Up from 1 | THE THE                                                                                                                                                                                                                                                                                                                                                                                                                                                                                                                                                                                                                                                                                                                                                                                                                                                                                                                                                                                                                                                                                                                                                                                                                                                                                                                                                                                                                                                                                                                                                                                                                                                                                                                                                                                                                                                                                                                                                                                                                                                                                                                       |
| YTD Sales: \$750K-\$999K   | 17           | 6            | 6            | No Change |                                                                                                                                                                                                                                                                                                                                                                                                                                                                                                                                                                                                                                                                                                                                                                                                                                                                                                                                                                                                                                                                                                                                                                                                                                                                                                                                                                                                                                                                                                                                                                                                                                                                                                                                                                                                                                                                                                                                                                                                                                                                                                                               |
| YTD Sales: \$1M+           | 28           | 39           | 18           | -53.85%   |                                                                                                                                                                                                                                                                                                                                                                                                                                                                                                                                                                                                                                                                                                                                                                                                                                                                                                                                                                                                                                                                                                                                                                                                                                                                                                                                                                                                                                                                                                                                                                                                                                                                                                                                                                                                                                                                                                                                                                                                                                                                                                                               |
| YTD Average Days-On-Market | 10.33        | 30           | 50.33        | +67.78%   |                                                                                                                                                                                                                                                                                                                                                                                                                                                                                                                                                                                                                                                                                                                                                                                                                                                                                                                                                                                                                                                                                                                                                                                                                                                                                                                                                                                                                                                                                                                                                                                                                                                                                                                                                                                                                                                                                                                                                                                                                                                                                                                               |
| YTD Average Sale Price     | \$969,740    | \$1,536,960  | \$945,641    | -38.47%   |                                                                                                                                                                                                                                                                                                                                                                                                                                                                                                                                                                                                                                                                                                                                                                                                                                                                                                                                                                                                                                                                                                                                                                                                                                                                                                                                                                                                                                                                                                                                                                                                                                                                                                                                                                                                                                                                                                                                                                                                                                                                                                                               |
| YTD Median Sale Price      | \$877,575    | \$1,350,000  | \$1,087,500  | -19.44%   |                                                                                                                                                                                                                                                                                                                                                                                                                                                                                                                                                                                                                                                                                                                                                                                                                                                                                                                                                                                                                                                                                                                                                                                                                                                                                                                                                                                                                                                                                                                                                                                                                                                                                                                                                                                                                                                                                                                                                                                                                                                                                                                               |

#### Monthly Comparison 2022 vs. 2023

Month vs. Month 2022 vs. 2023

JUN