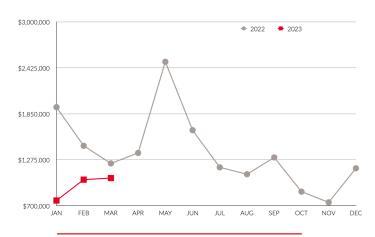

### **DOLLAR VOLUME SALES**

#### Monthly Comparison 2022 vs. 2023

Month vs. Month 2022 vs. 2023

JUN