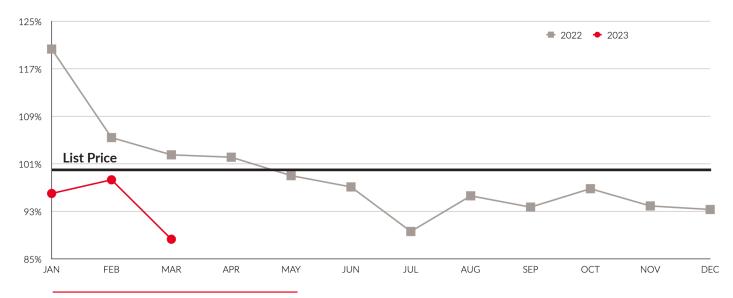

### **SALE PRICE VS. LIST PRICE RATIO**

Year-Over-Year

Month-Over-Month 2022 vs. 2023