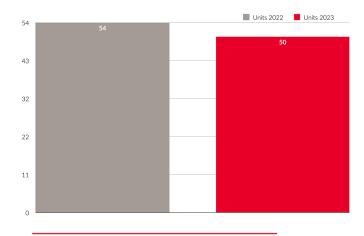

#### Year-to-date sales volume of \$39,459,970

Down 43.69% from 2022's \$70,076,774 with unit sales of 36 down 28% from last March's 50. New listings of 61 are down 17.57% from a year ago, with the sales/listing ratio of 59.02% down 8.55%.

### THE MARKET IN **DETAIL**

|                            | 2021         | 2022         | 2023         | 2022-2023 |                                                                                                                                                                                                                                                                                                                                                                                                                                                                                                                                                                                                                                                                                                                                                                                                                                                                                                                                                                                                                                                                                                                                                                                                                                                                                                                                                                                                                                                                                                                                                                                                                                                                                                                                                                                                                                                                                                                                                                                                                                                                                                                               |
|----------------------------|--------------|--------------|--------------|-----------|-------------------------------------------------------------------------------------------------------------------------------------------------------------------------------------------------------------------------------------------------------------------------------------------------------------------------------------------------------------------------------------------------------------------------------------------------------------------------------------------------------------------------------------------------------------------------------------------------------------------------------------------------------------------------------------------------------------------------------------------------------------------------------------------------------------------------------------------------------------------------------------------------------------------------------------------------------------------------------------------------------------------------------------------------------------------------------------------------------------------------------------------------------------------------------------------------------------------------------------------------------------------------------------------------------------------------------------------------------------------------------------------------------------------------------------------------------------------------------------------------------------------------------------------------------------------------------------------------------------------------------------------------------------------------------------------------------------------------------------------------------------------------------------------------------------------------------------------------------------------------------------------------------------------------------------------------------------------------------------------------------------------------------------------------------------------------------------------------------------------------------|
| YTD Volume Sales           | \$45,420,486 | \$70,076,774 | \$39,459,970 | -43.69%   |                                                                                                                                                                                                                                                                                                                                                                                                                                                                                                                                                                                                                                                                                                                                                                                                                                                                                                                                                                                                                                                                                                                                                                                                                                                                                                                                                                                                                                                                                                                                                                                                                                                                                                                                                                                                                                                                                                                                                                                                                                                                                                                               |
| YTD Unit Sales             | 54           | 50           | 36           | -28%      |                                                                                                                                                                                                                                                                                                                                                                                                                                                                                                                                                                                                                                                                                                                                                                                                                                                                                                                                                                                                                                                                                                                                                                                                                                                                                                                                                                                                                                                                                                                                                                                                                                                                                                                                                                                                                                                                                                                                                                                                                                                                                                                               |
| YTD New Listings           | 78           | 74           | 61           | -17.57%   |                                                                                                                                                                                                                                                                                                                                                                                                                                                                                                                                                                                                                                                                                                                                                                                                                                                                                                                                                                                                                                                                                                                                                                                                                                                                                                                                                                                                                                                                                                                                                                                                                                                                                                                                                                                                                                                                                                                                                                                                                                                                                                                               |
| YTD Sales/Listings Ratio   | 69.23%       | 67.57%       | 59.02%       | -8.55%    |                                                                                                                                                                                                                                                                                                                                                                                                                                                                                                                                                                                                                                                                                                                                                                                                                                                                                                                                                                                                                                                                                                                                                                                                                                                                                                                                                                                                                                                                                                                                                                                                                                                                                                                                                                                                                                                                                                                                                                                                                                                                                                                               |
| YTD Expired Listings       | 0            | 1            | 5            | Up from 1 |                                                                                                                                                                                                                                                                                                                                                                                                                                                                                                                                                                                                                                                                                                                                                                                                                                                                                                                                                                                                                                                                                                                                                                                                                                                                                                                                                                                                                                                                                                                                                                                                                                                                                                                                                                                                                                                                                                                                                                                                                                                                                                                               |
| March Volume Sales         | \$30,770,116 | \$29,495,300 | \$21,967,170 | -25.52%   | NA THE RESERVE OF THE PARTY OF |
| March Unit Sales           | 30           | 25           | 21           | -16%      |                                                                                                                                                                                                                                                                                                                                                                                                                                                                                                                                                                                                                                                                                                                                                                                                                                                                                                                                                                                                                                                                                                                                                                                                                                                                                                                                                                                                                                                                                                                                                                                                                                                                                                                                                                                                                                                                                                                                                                                                                                                                                                                               |
| March New Listings         | 37           | 41           | 24           | -41.46%   |                                                                                                                                                                                                                                                                                                                                                                                                                                                                                                                                                                                                                                                                                                                                                                                                                                                                                                                                                                                                                                                                                                                                                                                                                                                                                                                                                                                                                                                                                                                                                                                                                                                                                                                                                                                                                                                                                                                                                                                                                                                                                                                               |
| March Sales/Listings Ratio | 81.08%       | 60.98%       | 87.5%        | +26.52%   |                                                                                                                                                                                                                                                                                                                                                                                                                                                                                                                                                                                                                                                                                                                                                                                                                                                                                                                                                                                                                                                                                                                                                                                                                                                                                                                                                                                                                                                                                                                                                                                                                                                                                                                                                                                                                                                                                                                                                                                                                                                                                                                               |
| March Expired Listings     | 0            | 0            | 2            | Up from 0 |                                                                                                                                                                                                                                                                                                                                                                                                                                                                                                                                                                                                                                                                                                                                                                                                                                                                                                                                                                                                                                                                                                                                                                                                                                                                                                                                                                                                                                                                                                                                                                                                                                                                                                                                                                                                                                                                                                                                                                                                                                                                                                                               |
| YTD Sales: \$0-\$199K      | 0            | 3            | 5            | 66.7%     | Harry Control                                                                                                                                                                                                                                                                                                                                                                                                                                                                                                                                                                                                                                                                                                                                                                                                                                                                                                                                                                                                                                                                                                                                                                                                                                                                                                                                                                                                                                                                                                                                                                                                                                                                                                                                                                                                                                                                                                                                                                                                                                                                                                                 |
| YTD Sales: \$200K-\$349K   | 0            | 0            | 0            | No Change | 100                                                                                                                                                                                                                                                                                                                                                                                                                                                                                                                                                                                                                                                                                                                                                                                                                                                                                                                                                                                                                                                                                                                                                                                                                                                                                                                                                                                                                                                                                                                                                                                                                                                                                                                                                                                                                                                                                                                                                                                                                                                                                                                           |
| YTD Sales: \$350K-\$549K   | 3            | 1            | 3            | Up from 1 | Y                                                                                                                                                                                                                                                                                                                                                                                                                                                                                                                                                                                                                                                                                                                                                                                                                                                                                                                                                                                                                                                                                                                                                                                                                                                                                                                                                                                                                                                                                                                                                                                                                                                                                                                                                                                                                                                                                                                                                                                                                                                                                                                             |
| YTD Sales: \$550K-\$749K   | 6            | 1            | 4            | Up from 1 | THE THE                                                                                                                                                                                                                                                                                                                                                                                                                                                                                                                                                                                                                                                                                                                                                                                                                                                                                                                                                                                                                                                                                                                                                                                                                                                                                                                                                                                                                                                                                                                                                                                                                                                                                                                                                                                                                                                                                                                                                                                                                                                                                                                       |
| YTD Sales: \$750K-\$999K   | 17           | 6            | 6            | No Change |                                                                                                                                                                                                                                                                                                                                                                                                                                                                                                                                                                                                                                                                                                                                                                                                                                                                                                                                                                                                                                                                                                                                                                                                                                                                                                                                                                                                                                                                                                                                                                                                                                                                                                                                                                                                                                                                                                                                                                                                                                                                                                                               |
| YTD Sales: \$1M+           | 28           | 39           | 18           | -53.85%   |                                                                                                                                                                                                                                                                                                                                                                                                                                                                                                                                                                                                                                                                                                                                                                                                                                                                                                                                                                                                                                                                                                                                                                                                                                                                                                                                                                                                                                                                                                                                                                                                                                                                                                                                                                                                                                                                                                                                                                                                                                                                                                                               |
| YTD Average Days-On-Market | 10.33        | 30           | 50.33        | +67.78%   |                                                                                                                                                                                                                                                                                                                                                                                                                                                                                                                                                                                                                                                                                                                                                                                                                                                                                                                                                                                                                                                                                                                                                                                                                                                                                                                                                                                                                                                                                                                                                                                                                                                                                                                                                                                                                                                                                                                                                                                                                                                                                                                               |
| YTD Average Sale Price     | \$969,740    | \$1,536,960  | \$945,641    | -38.47%   |                                                                                                                                                                                                                                                                                                                                                                                                                                                                                                                                                                                                                                                                                                                                                                                                                                                                                                                                                                                                                                                                                                                                                                                                                                                                                                                                                                                                                                                                                                                                                                                                                                                                                                                                                                                                                                                                                                                                                                                                                                                                                                                               |
| YTD Median Sale Price      | \$877,575    | \$1,350,000  | \$1,087,500  | -19.44%   |                                                                                                                                                                                                                                                                                                                                                                                                                                                                                                                                                                                                                                                                                                                                                                                                                                                                                                                                                                                                                                                                                                                                                                                                                                                                                                                                                                                                                                                                                                                                                                                                                                                                                                                                                                                                                                                                                                                                                                                                                                                                                                                               |

#### Monthly Comparison 2022 vs. 2023

Yearly Totals 2022 vs. 2023

Month vs. Month 2022 vs. 2023