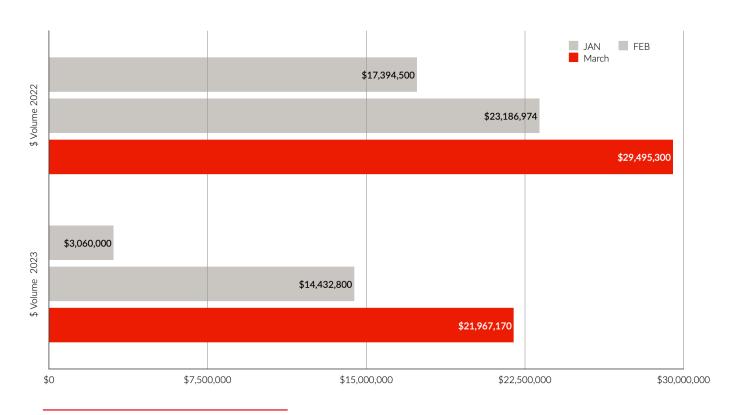

#### March year-over-year sales volume of \$21,967,170

Down 25.52% from 2022's \$29,495,300 with unit sales of 21 down 16% from last March's 25. New listings of 24 are down from the 41 in 2022, with the sales/listing ratio of 87.5% up from 60.98% in 2022.

#### Year-to-date sales volume of \$39,459,970

Down 43.69% from 2022's \$70,076,774 with unit sales of 36 down 28% from last March's 50. New listings of 61 are down 17.57% from a year ago, with the sales/listing ratio of 59.02% down 8.55%.

\$21,967,170

-25.52%

**Unit Sales** 

21

-16%

**New Listings** 

24

-41.46%

**Expired Listings** 

2

Up from 0

Unit Sales/Listings Ratio

87.5%

+26.52%

Year-over-year comparison (March 2023 vs. March 2022)

### THE MARKET IN **DETAIL**

|                            | 2021         | 2022         | 2023         | 2022-2023 |                                                                                                                                                                                                                                                                                                                                                                                                                                                                                                                                                                                                                                                                                                                                                                                                                                                                                                                                                                                                                                                                                                                                                                                                                                                                                                                                                                                                                                                                                                                                                                                                                                                                                                                                                                                                                                                                                                                                                                                                                                                                                                                               |
|----------------------------|--------------|--------------|--------------|-----------|-------------------------------------------------------------------------------------------------------------------------------------------------------------------------------------------------------------------------------------------------------------------------------------------------------------------------------------------------------------------------------------------------------------------------------------------------------------------------------------------------------------------------------------------------------------------------------------------------------------------------------------------------------------------------------------------------------------------------------------------------------------------------------------------------------------------------------------------------------------------------------------------------------------------------------------------------------------------------------------------------------------------------------------------------------------------------------------------------------------------------------------------------------------------------------------------------------------------------------------------------------------------------------------------------------------------------------------------------------------------------------------------------------------------------------------------------------------------------------------------------------------------------------------------------------------------------------------------------------------------------------------------------------------------------------------------------------------------------------------------------------------------------------------------------------------------------------------------------------------------------------------------------------------------------------------------------------------------------------------------------------------------------------------------------------------------------------------------------------------------------------|
| YTD Volume Sales           | \$45,420,486 | \$70,076,774 | \$39,459,970 | -43.69%   |                                                                                                                                                                                                                                                                                                                                                                                                                                                                                                                                                                                                                                                                                                                                                                                                                                                                                                                                                                                                                                                                                                                                                                                                                                                                                                                                                                                                                                                                                                                                                                                                                                                                                                                                                                                                                                                                                                                                                                                                                                                                                                                               |
| YTD Unit Sales             | 54           | 50           | 36           | -28%      |                                                                                                                                                                                                                                                                                                                                                                                                                                                                                                                                                                                                                                                                                                                                                                                                                                                                                                                                                                                                                                                                                                                                                                                                                                                                                                                                                                                                                                                                                                                                                                                                                                                                                                                                                                                                                                                                                                                                                                                                                                                                                                                               |
| YTD New Listings           | 78           | 74           | 61           | -17.57%   |                                                                                                                                                                                                                                                                                                                                                                                                                                                                                                                                                                                                                                                                                                                                                                                                                                                                                                                                                                                                                                                                                                                                                                                                                                                                                                                                                                                                                                                                                                                                                                                                                                                                                                                                                                                                                                                                                                                                                                                                                                                                                                                               |
| YTD Sales/Listings Ratio   | 69.23%       | 67.57%       | 59.02%       | -8.55%    |                                                                                                                                                                                                                                                                                                                                                                                                                                                                                                                                                                                                                                                                                                                                                                                                                                                                                                                                                                                                                                                                                                                                                                                                                                                                                                                                                                                                                                                                                                                                                                                                                                                                                                                                                                                                                                                                                                                                                                                                                                                                                                                               |
| YTD Expired Listings       | 0            | 1            | 5            | Up from 1 |                                                                                                                                                                                                                                                                                                                                                                                                                                                                                                                                                                                                                                                                                                                                                                                                                                                                                                                                                                                                                                                                                                                                                                                                                                                                                                                                                                                                                                                                                                                                                                                                                                                                                                                                                                                                                                                                                                                                                                                                                                                                                                                               |
| March Volume Sales         | \$30,770,116 | \$29,495,300 | \$21,967,170 | -25.52%   | NA THE RESERVE OF THE PARTY OF |
| March Unit Sales           | 30           | 25           | 21           | -16%      |                                                                                                                                                                                                                                                                                                                                                                                                                                                                                                                                                                                                                                                                                                                                                                                                                                                                                                                                                                                                                                                                                                                                                                                                                                                                                                                                                                                                                                                                                                                                                                                                                                                                                                                                                                                                                                                                                                                                                                                                                                                                                                                               |
| March New Listings         | 37           | 41           | 24           | -41.46%   |                                                                                                                                                                                                                                                                                                                                                                                                                                                                                                                                                                                                                                                                                                                                                                                                                                                                                                                                                                                                                                                                                                                                                                                                                                                                                                                                                                                                                                                                                                                                                                                                                                                                                                                                                                                                                                                                                                                                                                                                                                                                                                                               |
| March Sales/Listings Ratio | 81.08%       | 60.98%       | 87.5%        | +26.52%   |                                                                                                                                                                                                                                                                                                                                                                                                                                                                                                                                                                                                                                                                                                                                                                                                                                                                                                                                                                                                                                                                                                                                                                                                                                                                                                                                                                                                                                                                                                                                                                                                                                                                                                                                                                                                                                                                                                                                                                                                                                                                                                                               |
| March Expired Listings     | 0            | 0            | 2            | Up from 0 |                                                                                                                                                                                                                                                                                                                                                                                                                                                                                                                                                                                                                                                                                                                                                                                                                                                                                                                                                                                                                                                                                                                                                                                                                                                                                                                                                                                                                                                                                                                                                                                                                                                                                                                                                                                                                                                                                                                                                                                                                                                                                                                               |
| YTD Sales: \$0-\$199K      | 0            | 3            | 5            | 66.7%     | Harry Control                                                                                                                                                                                                                                                                                                                                                                                                                                                                                                                                                                                                                                                                                                                                                                                                                                                                                                                                                                                                                                                                                                                                                                                                                                                                                                                                                                                                                                                                                                                                                                                                                                                                                                                                                                                                                                                                                                                                                                                                                                                                                                                 |
| YTD Sales: \$200K-\$349K   | 0            | 0            | 0            | No Change | 100                                                                                                                                                                                                                                                                                                                                                                                                                                                                                                                                                                                                                                                                                                                                                                                                                                                                                                                                                                                                                                                                                                                                                                                                                                                                                                                                                                                                                                                                                                                                                                                                                                                                                                                                                                                                                                                                                                                                                                                                                                                                                                                           |
| YTD Sales: \$350K-\$549K   | 3            | 1            | 3            | Up from 1 | Y                                                                                                                                                                                                                                                                                                                                                                                                                                                                                                                                                                                                                                                                                                                                                                                                                                                                                                                                                                                                                                                                                                                                                                                                                                                                                                                                                                                                                                                                                                                                                                                                                                                                                                                                                                                                                                                                                                                                                                                                                                                                                                                             |
| YTD Sales: \$550K-\$749K   | 6            | 1            | 4            | Up from 1 | THE THE                                                                                                                                                                                                                                                                                                                                                                                                                                                                                                                                                                                                                                                                                                                                                                                                                                                                                                                                                                                                                                                                                                                                                                                                                                                                                                                                                                                                                                                                                                                                                                                                                                                                                                                                                                                                                                                                                                                                                                                                                                                                                                                       |
| YTD Sales: \$750K-\$999K   | 17           | 6            | 6            | No Change |                                                                                                                                                                                                                                                                                                                                                                                                                                                                                                                                                                                                                                                                                                                                                                                                                                                                                                                                                                                                                                                                                                                                                                                                                                                                                                                                                                                                                                                                                                                                                                                                                                                                                                                                                                                                                                                                                                                                                                                                                                                                                                                               |
| YTD Sales: \$1M+           | 28           | 39           | 18           | -53.85%   |                                                                                                                                                                                                                                                                                                                                                                                                                                                                                                                                                                                                                                                                                                                                                                                                                                                                                                                                                                                                                                                                                                                                                                                                                                                                                                                                                                                                                                                                                                                                                                                                                                                                                                                                                                                                                                                                                                                                                                                                                                                                                                                               |
| YTD Average Days-On-Market | 10.33        | 30           | 50.33        | +67.78%   |                                                                                                                                                                                                                                                                                                                                                                                                                                                                                                                                                                                                                                                                                                                                                                                                                                                                                                                                                                                                                                                                                                                                                                                                                                                                                                                                                                                                                                                                                                                                                                                                                                                                                                                                                                                                                                                                                                                                                                                                                                                                                                                               |
| YTD Average Sale Price     | \$969,740    | \$1,536,960  | \$945,641    | -38.47%   |                                                                                                                                                                                                                                                                                                                                                                                                                                                                                                                                                                                                                                                                                                                                                                                                                                                                                                                                                                                                                                                                                                                                                                                                                                                                                                                                                                                                                                                                                                                                                                                                                                                                                                                                                                                                                                                                                                                                                                                                                                                                                                                               |
| YTD Median Sale Price      | \$877,575    | \$1,350,000  | \$1,087,500  | -19.44%   |                                                                                                                                                                                                                                                                                                                                                                                                                                                                                                                                                                                                                                                                                                                                                                                                                                                                                                                                                                                                                                                                                                                                                                                                                                                                                                                                                                                                                                                                                                                                                                                                                                                                                                                                                                                                                                                                                                                                                                                                                                                                                                                               |