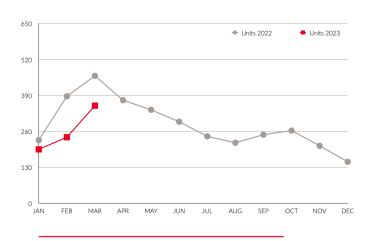

## **UNIT SALES**

#### Monthly Comparison 2022 vs. 2023

Yearly Totals 2022 vs. 2023

Month vs. Month 2022 vs. 2023