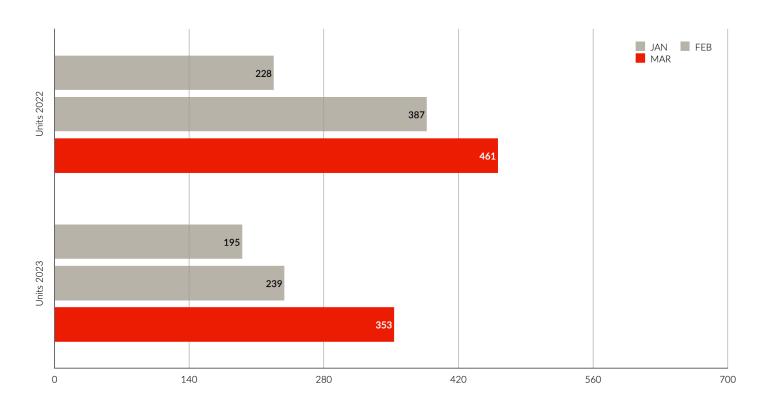

#### March year-over-year sales volume of \$250,217,844

Down 44.69% from 2022's \$452,421,236 with unit sales of 353 down 23.43% from last March's 461. New listings of 558 are down 18.3% from a year ago, with the sales/listing ratio of 63.26% down 4.23%.

#### Year-to-date sales volume of \$525,771,369

Down 51.6% from 2022's \$1,086,277,413 with unit sales of 787 down 26.86% from 2022's 1,076. New listings of 1,380 are down 8.12% from a year ago, with the sales/listing ratio of 57.03% down 14.61%.

\$250,217,844

-44.69%

**Unit Sales** 

353

-23.43%

**New Listings** 

**558** 

-18.3%