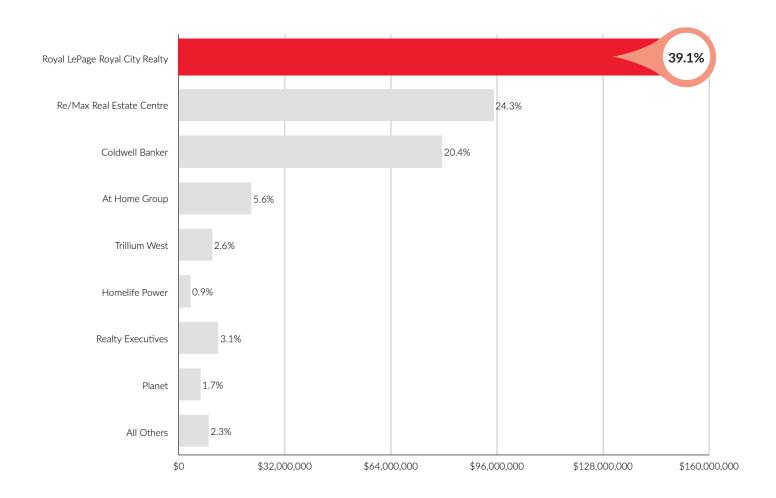

## **MARKET** DOMINANCE

#### Market Share by Dollar Volume

Listing Selling Ends Combined for Guelph Based Companies March 2023