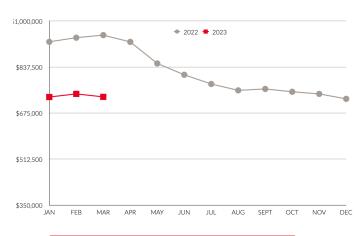

|

Wellington County MLS Sales and Listing Summary 2021 vs. 2022 vs. 2023

### **AVERAGE** SALE PRICE





Month-Over-Month 2022 vs. 2023

### **MEDIAN** SALE PRICE





Month-Over-Month 2022 vs. 2023

<sup>\*</sup> Median sale price is based on residential sales (including freehold and condominiums).

## **SALE PRICE VS. LIST PRICE RATIO**



Year-Over-Year



Month-Over-Month 2022 vs. 2023





## **DOLLAR** VOLUME SALES



Monthly Comparison 2022 vs. 2023







## **UNIT SALES**



#### Monthly Comparison 2022 vs. 2023



Yearly Totals 2022 vs. 2023



Month vs. Month 2022 vs. 2023





### SALES BY TYPE



Year-Over-Year Comparison (2023 vs. 2022)







## **MARKET** DOMINANCE



#### Market Share by Dollar Volume

Listing Selling Ends Combined for Guelph Based Companies March 2023







## **10 YEAR MARKET ANALYSIS**



**Units Sold** 







#### **OUR** LOCATIONS



**ELORA** 519-846-1365 9 Mill Street East, Elora



**FERGUS**519-843-1365
162