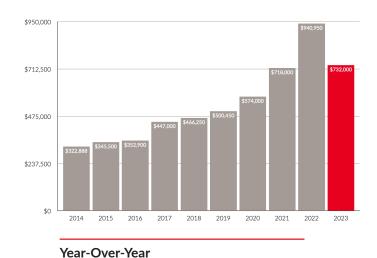

#### Year-to-date average sale price of \$686,073

Down from \$1,044,728 one year ago with median sale price of \$732,000 down from \$940,950 one year ago. Average days-on-market of 35.33 is up 18.66 days from last year.

## THE MARKET IN **DETAIL**

|                            | 2021          | 2022            | 2023          | 2022-2023 |                                                                                                                                                                                                                                                                                                                                                                                                                                                                                                                                                                                                                                                                                                                                                                                                                                                                                                                                                                                                                                                                                                                                                                                                                                                                                                                                                                                                                                                                                                                                                                                                                                                                                                                                                                                                                                                                                                                                                                                                                                                                                                                                |
|----------------------------|---------------|-----------------|---------------|-----------|--------------------------------------------------------------------------------------------------------------------------------------------------------------------------------------------------------------------------------------------------------------------------------------------------------------------------------------------------------------------------------------------------------------------------------------------------------------------------------------------------------------------------------------------------------------------------------------------------------------------------------------------------------------------------------------------------------------------------------------------------------------------------------------------------------------------------------------------------------------------------------------------------------------------------------------------------------------------------------------------------------------------------------------------------------------------------------------------------------------------------------------------------------------------------------------------------------------------------------------------------------------------------------------------------------------------------------------------------------------------------------------------------------------------------------------------------------------------------------------------------------------------------------------------------------------------------------------------------------------------------------------------------------------------------------------------------------------------------------------------------------------------------------------------------------------------------------------------------------------------------------------------------------------------------------------------------------------------------------------------------------------------------------------------------------------------------------------------------------------------------------|
| YTD Volume Sales           | \$920,628,055 | \$1,086,277,413 | \$525,771,369 | -51.6%    |                                                                                                                                                                                                                                                                                                                                                                                                                                                                                                                                                                                                                                                                                                                                                                                                                                                                                                                                                                                                                                                                                                                                                                                                                                                                                                                                                                                                                                                                                                                                                                                                                                                                                                                                                                                                                                                                                                                                                                                                                                                                                                                                |
| YTD Unit Sales             | 1,170         | 1,076           | 787           | -26.86%   |                                                                                                                                                                                                                                                                                                                                                                                                                                                                                                                                                                                                                                                                                                                                                                                                                                                                                                                                                                                                                                                                                                                                                                                                                                                                                                                                                                                                                                                                                                                                                                                                                                                                                                                                                                                                                                                                                                                                                                                                                                                                                                                                |
| YTD New Listings           | 1,484         | 1,502           | 1,380         | -8.12%    |                                                                                                                                                                                                                                                                                                                                                                                                                                                                                                                                                                                                                                                                                                                                                                                                                                                                                                                                                                                                                                                                                                                                                                                                                                                                                                                                                                                                                                                                                                                                                                                                                                                                                                                                                                                                                                                                                                                                                                                                                                                                                                                                |
| YTD Sales/Listings Ratio   | 78.84%        | 71.64%          | 57.03%        | -14.61%   |                                                                                                                                                                                                                                                                                                                                                                                                                                                                                                                                                                                                                                                                                                                                                                                                                                                                                                                                                                                                                                                                                                                                                                                                                                                                                                                                                                                                                                                                                                                                                                                                                                                                                                                                                                                                                                                                                                                                                                                                                                                                                                                                |
| YTD Expired Listings       | 51            | 69              | 138           | +100%     |                                                                                                                                                                                                                                                                                                                                                                                                                                                                                                                                                                                                                                                                                                                                                                                                                                                                                                                                                                                                                                                                                                                                                                                                                                                                                                                                                                                                                                                                                                                                                                                                                                                                                                                                                                                                                                                                                                                                                                                                                                                                                                                                |
| March Volume Sales         | \$447,127,627 | \$425,421,236   | \$250,217,844 | -44.69%   |                                                                                                                                                                                                                                                                                                                                                                                                                                                                                                                                                                                                                                                                                                                                                                                                                                                                                                                                                                                                                                                                                                                                                                                                                                                                                                                                                                                                                                                                                                                                                                                                                                                                                                                                                                                                                                                                                                                                                                                                                                                                                                                                |
| March Unit Sales           | 552           | 461             | 353           | -23.43%   |                                                                                                                                                                                                                                                                                                                                                                                                                                                                                                                                                                                                                                                                                                                                                                                                                                                                                                                                                                                                                                                                                                                                                                                                                                                                                                                                                                                                                                                                                                                                                                                                                                                                                                                                                                                                                                                                                                                                                                                                                                                                                                                                |
| March New Listings         | 697           | 683             | 558           | -18.3%    | A STATE OF THE STA |
| March Sales/Listings Ratio | 79.2%         | 67.5%           | 63.26%        | -4.23%    |                                                                                                                                                                                                                                                                                                                                                                                                                                                                                                                                                                                                                                                                                                                                                                                                                                                                                                                                                                                                                                                                                                                                                                                                                                                                                                                                                                                                                                                                                                                                                                                                                                                                                                                                                                                                                                                                                                                                                                                                                                                                                                                                |
| March Expired Listings     | 8             | 22              | 34            | +54.55%   | 4                                                                                                                                                                                                                                                                                                                                                                                                                                                                                                                                                                                                                                                                                                                                                                                                                                                                                                                                                                                                                                                                                                                                                                                                                                                                                                                                                                                                                                                                                                                                                                                                                                                                                                                                                                                                                                                                                                                                                                                                                                                                                                                              |
| YTD Sales: \$0-\$199K      | 16            | 63              | 129           | +104.76%  |                                                                                                                                                                                                                                                                                                                                                                                                                                                                                                                                                                                                                                                                                                                                                                                                                                                                                                                                                                                                                                                                                                                                                                                                                                                                                                                                                                                                                                                                                                                                                                                                                                                                                                                                                                                                                                                                                                                                                                                                                                                                                                                                |
| YTD Sales: \$200K-\$349K   | 17            | 11              | 7             | -36.36%   |                                                                                                                                                                                                                                                                                                                                                                                                                                                                                                                                                                                                                                                                                                                                                                                                                                                                                                                                                                                                                                                                                                                                                                                                                                                                                                                                                                                                                                                                                                                                                                                                                                                                                                                                                                                                                                                                                                                                                                                                                                                                                                                                |
| YTD Sales: \$350K-\$549K   | 209           | 45              | 114           | +153.33%  |                                                                                                                                                                                                                                                                                                                                                                                                                                                                                                                                                                                                                                                                                                                                                                                                                                                                                                                                                                                                                                                                                                                                                                                                                                                                                                                                                                                                                                                                                                                                                                                                                                                                                                                                                                                                                                                                                                                                                                                                                                                                                                                                |
| YTD Sales: \$550K-\$749K   | 424           | 177             | 224           | +26.55%   |                                                                                                                                                                                                                                                                                                                                                                                                                                                                                                                                                                                                                                                                                                                                                                                                                                                                                                                                                                                                                                                                                                                                                                                                                                                                                                                                                                                                                                                                                                                                                                                                                                                                                                                                                                                                                                                                                                                                                                                                                                                                                                                                |
| YTD Sales: \$750K-\$999K   | 320           | 341             | 207           | -39.3%    |                                                                                                                                                                                                                                                                                                                                                                                                                                                                                                                                                                                                                                                                                                                                                                                                                                                                                                                                                                                                                                                                                                                                                                                                                                                                                                                                                                                                                                                                                                                                                                                                                                                                                                                                                                                                                                                                                                                                                                                                                                                                                                                                |
| YTD Sales: \$1M+           | 182           | 439             | 103           | -75.85%   |                                                                                                                                                                                                                                                                                                                                                                                                                                                                                                                                                                                                                                                                                                                                                                                                                                                                                                                                                                                                                                                                                                                                                                                                                                                                                                                                                                                                                                                                                                                                                                                                                                                                                                                                                                                                                                                                                                                                                                                                                                                                                                                                |
| YTD Average Days-On-Market | 17.33         | 16.67           | 35.33         | +112%     |                                                                                                                                                                                                                                                                                                                                                                                                                                                                                                                                                                                                                                                                                                                                                                                                                                                                                                                                                                                                                                                                                                                                                                                                                                                                                                                                                                                                                                                                                                                                                                                                                                                                                                                                                                                                                                                                                                                                                                                                                                                                                                                                |
| YTD Average Sale Price     | \$773,538     | 1,044,728       | \$686,073     | -34.33%   |                                                                                                                                                                                                                                                                                                                                                                                                                                                                                                                                                                                                                                                                                                                                                                                                                                                                                                                                                                                                                                                                                                                                                                                                                                                                                                                                                                                                                                                                                                                                                                                                                                                                                                                                                                                                                                                                                                                                                                                                                                                                                                                                |
| YTD Median Sale Price      | \$718,000     | \$940,950       | \$732,000     | -22.21%   |                                                                                                                                                                                                                                                                                                                                                                                                                                                                                                                                                                                                                                                                                                                                                                                                                                                                                                                                                                                                                                                                                                                                                                                                                                                                                                                                                                                                                                                                                                                                                                                                                                                                                                                                                                                                                                                                                                                                                                                                                                                                                                                                |