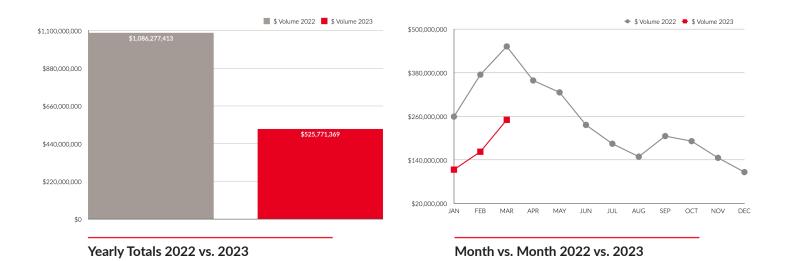

#### Year-to-date sales volume of \$525,771,369

Down 51.6% from 2022's \$1,086,277,413 with unit sales of 787 down 26.86% from 2022's 1,076. New listings of 1,380 are down 8.12% from a year ago, with the sales/listing ratio of 57.03% down 14.61%.

#### Year-to-date average sale price of \$686,073

Down from \$1,044,728 one year ago with median sale price of \$732,000 down from \$940,950 one year ago. Average days-on-market of 35.33 is up 18.66 days from last year.