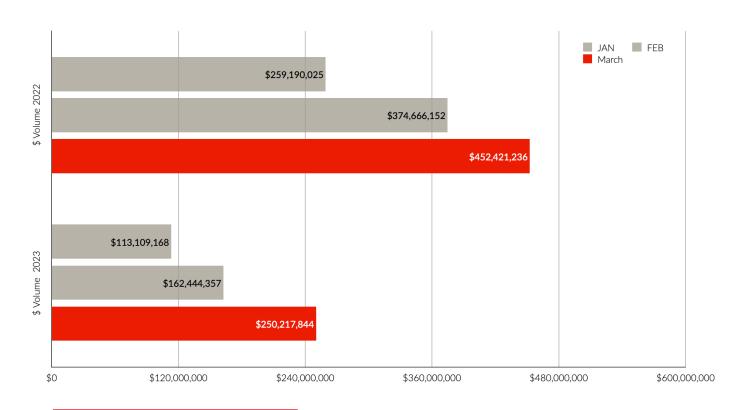

#### March year-over-year sales volume of \$250,217,844

Down 44.69% from 2022's \$452,421,236 with unit sales of 353 down 23.43% from last March's 461. New listings of 558 are down 18.3% from a year ago, with the sales/listing ratio of 63.26% down 4.23%.

#### Year-to-date sales volume of \$525,771,369

Down 51.6% from 2022's \$1,086,277,413 with unit sales of 787 down 26.86% from 2022's 1,076. New listings of 1,380 are down 8.12% from a year ago, with the sales/listing ratio of 57.03% down 14.61%.

\$250,217,844

-44.69%

**Unit Sales** 

353

-23.43%

**New Listings** 

**558** 

-18.3%