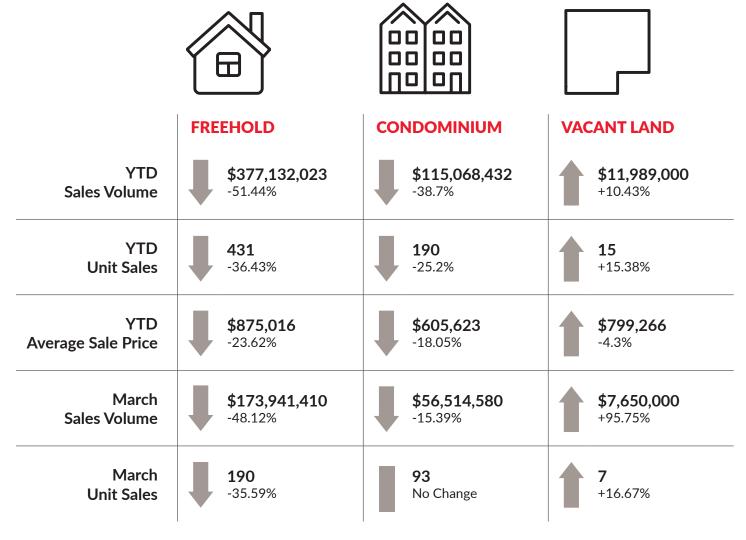

#### MARCH NUMBERS

Median Sale Price

\$732,000

-22.95%

Average Sale Price

\$727,377

-27.33%

Sales Volume

\$250,217,844

-44.69%

**Unit Sales** 

353

-23.43%

**New Listings** 

**558** 

-18.3%

**Expired Listings** 

34

+54.55%

Unit Sales/Listings Ratio

63.26%

-4.23%