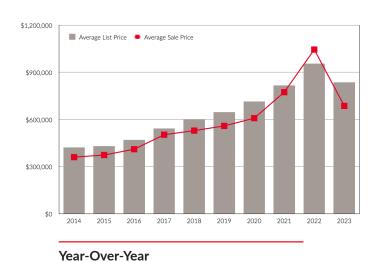

#### Year-to-date average sale price of \$686,073

Down from \$1,044,728 one year ago with median sale price of \$732,000 down from \$940,950 one year ago. Average days-on-market of 35.33 is up 18.66 days from last year.

## THE MARKET IN **DETAIL**

|                            | 2021          | 2022            | 2023          | 2022-2023 |                                                                                                                                                                                                                                                                                                                                                                                                                                                                                                                                                                                                                                                                                                                                                                                                                                                                                                                                                                                                                                                                                                                                                                                                                                                                                                                                                                                                                                                                                                                                                                                                                                                                                                                                                                                                                                                                                                                                                                                                                                                                                                                                |
|----------------------------|---------------|-----------------|---------------|-----------|--------------------------------------------------------------------------------------------------------------------------------------------------------------------------------------------------------------------------------------------------------------------------------------------------------------------------------------------------------------------------------------------------------------------------------------------------------------------------------------------------------------------------------------------------------------------------------------------------------------------------------------------------------------------------------------------------------------------------------------------------------------------------------------------------------------------------------------------------------------------------------------------------------------------------------------------------------------------------------------------------------------------------------------------------------------------------------------------------------------------------------------------------------------------------------------------------------------------------------------------------------------------------------------------------------------------------------------------------------------------------------------------------------------------------------------------------------------------------------------------------------------------------------------------------------------------------------------------------------------------------------------------------------------------------------------------------------------------------------------------------------------------------------------------------------------------------------------------------------------------------------------------------------------------------------------------------------------------------------------------------------------------------------------------------------------------------------------------------------------------------------|
| YTD Volume Sales           | \$920,628,055 | \$1,086,277,413 | \$525,771,369 | -51.6%    |                                                                                                                                                                                                                                                                                                                                                                                                                                                                                                                                                                                                                                                                                                                                                                                                                                                                                                                                                                                                                                                                                                                                                                                                                                                                                                                                                                                                                                                                                                                                                                                                                                                                                                                                                                                                                                                                                                                                                                                                                                                                                                                                |
| YTD Unit Sales             | 1,170         | 1,076           | 787           | -26.86%   |                                                                                                                                                                                                                                                                                                                                                                                                                                                                                                                                                                                                                                                                                                                                                                                                                                                                                                                                                                                                                                                                                                                                                                                                                                                                                                                                                                                                                                                                                                                                                                                                                                                                                                                                                                                                                                                                                                                                                                                                                                                                                                                                |
| YTD New Listings           | 1,484         | 1,502           | 1,380         | -8.12%    |                                                                                                                                                                                                                                                                                                                                                                                                                                                                                                                                                                                                                                                                                                                                                                                                                                                                                                                                                                                                                                                                                                                                                                                                                                                                                                                                                                                                                                                                                                                                                                                                                                                                                                                                                                                                                                                                                                                                                                                                                                                                                                                                |
| YTD Sales/Listings Ratio   | 78.84%        | 71.64%          | 57.03%        | -14.61%   |                                                                                                                                                                                                                                                                                                                                                                                                                                                                                                                                                                                                                                                                                                                                                                                                                                                                                                                                                                                                                                                                                                                                                                                                                                                                                                                                                                                                                                                                                                                                                                                                                                                                                                                                                                                                                                                                                                                                                                                                                                                                                                                                |
| YTD Expired Listings       | 51            | 69              | 138           | +100%     |                                                                                                                                                                                                                                                                                                                                                                                                                                                                                                                                                                                                                                                                                                                                                                                                                                                                                                                                                                                                                                                                                                                                                                                                                                                                                                                                                                                                                                                                                                                                                                                                                                                                                                                                                                                                                                                                                                                                                                                                                                                                                                                                |
| March Volume Sales         | \$447,127,627 | \$425,421,236   | \$250,217,844 | -44.69%   |                                                                                                                                                                                                                                                                                                                                                                                                                                                                                                                                                                                                                                                                                                                                                                                                                                                                                                                                                                                                                                                                                                                                                                                                                                                                                                                                                                                                                                                                                                                                                                                                                                                                                                                                                                                                                                                                                                                                                                                                                                                                                                                                |
| March Unit Sales           | 552           | 461             | 353           | -23.43%   |                                                                                                                                                                                                                                                                                                                                                                                                                                                                                                                                                                                                                                                                                                                                                                                                                                                                                                                                                                                                                                                                                                                                                                                                                                                                                                                                                                                                                                                                                                                                                                                                                                                                                                                                                                                                                                                                                                                                                                                                                                                                                                                                |
| March New Listings         | 697           | 683             | 558           | -18.3%    | A STATE OF THE STA |
| March Sales/Listings Ratio | 79.2%         | 67.5%           | 63.26%        | -4.23%    |                                                                                                                                                                                                                                                                                                                                                                                                                                                                                                                                                                                                                                                                                                                                                                                                                                                                                                                                                                                                                                                                                                                                                                                                                                                                                                                                                                                                                                                                                                                                                                                                                                                                                                                                                                                                                                                                                                                                                                                                                                                                                                                                |
| March Expired Listings     | 8             | 22              | 34            | +54.55%   | 4                                                                                                                                                                                                                                                                                                                                                                                                                                                                                                                                                                                                                                                                                                                                                                                                                                                                                                                                                                                                                                                                                                                                                                                                                                                                                                                                                                                                                                                                                                                                                                                                                                                                                                                                                                                                                                                                                                                                                                                                                                                                                                                              |
| YTD Sales: \$0-\$199K      | 16            | 63              | 129           | +104.76%  |                                                                                                                                                                                                                                                                                                                                                                                                                                                                                                                                                                                                                                                                                                                                                                                                                                                                                                                                                                                                                                                                                                                                                                                                                                                                                                                                                                                                                                                                                                                                                                                                                                                                                                                                                                                                                                                                                                                                                                                                                                                                                                                                |
| YTD Sales: \$200K-\$349K   | 17            | 11              | 7             | -36.36%   |                                                                                                                                                                                                                                                                                                                                                                                                                                                                                                                                                                                                                                                                                                                                                                                                                                                                                                                                                                                                                                                                                                                                                                                                                                                                                                                                                                                                                                                                                                                                                                                                                                                                                                                                                                                                                                                                                                                                                                                                                                                                                                                                |
| YTD Sales: \$350K-\$549K   | 209           | 45              | 114           | +153.33%  |                                                                                                                                                                                                                                                                                                                                                                                                                                                                                                                                                                                                                                                                                                                                                                                                                                                                                                                                                                                                                                                                                                                                                                                                                                                                                                                                                                                                                                                                                                                                                                                                                                                                                                                                                                                                                                                                                                                                                                                                                                                                                                                                |
| YTD Sales: \$550K-\$749K   | 424           | 177             | 224           | +26.55%   |                                                                                                                                                                                                                                                                                                                                                                                                                                                                                                                                                                                                                                                                                                                                                                                                                                                                                                                                                                                                                                                                                                                                                                                                                                                                                                                                                                                                                                                                                                                                                                                                                                                                                                                                                                                                                                                                                                                                                                                                                                                                                                                                |
| YTD Sales: \$750K-\$999K   | 320           | 341             | 207           | -39.3%    |                                                                                                                                                                                                                                                                                                                                                                                                                                                                                                                                                                                                                                                                                                                                                                                                                                                                                                                                                                                                                                                                                                                                                                                                                                                                                                                                                                                                                                                                                                                                                                                                                                                                                                                                                                                                                                                                                                                                                                                                                                                                                                                                |
| YTD Sales: \$1M+           | 182           | 439             | 103           | -75.85%   |                                                                                                                                                                                                                                                                                                                                                                                                                                                                                                                                                                                                                                                                                                                                                                                                                                                                                                                                                                                                                                                                                                                                                                                                                                                                                                                                                                                                                                                                                                                                                                                                                                                                                                                                                                                                                                                                                                                                                                                                                                                                                                                                |
| YTD Average Days-On-Market | 17.33         | 16.67           | 35.33         | +112%     |                                                                                                                                                                                                                                                                                                                                                                                                                                                                                                                                                                                                                                                                                                                                                                                                                                                                                                                                                                                                                                                                                                                                                                                                                                                                                                                                                                                                                                                                                                                                                                                                                                                                                                                                                                                                                                                                                                                                                                                                                                                                                                                                |
| YTD Average Sale Price     | \$773,538     | 1,044,728       | \$686,073     | -34.33%   |                                                                                                                                                                                                                                                                                                                                                                                                                                                                                                                                                                                                                                                                                                                                                                                                                                                                                                                                                                                                                                                                                                                                                                                                                                                                                                                                                                                                                                                                                                                                                                                                                                                                                                                                                                                                                                                                                                                                                                                                                                                                                                                                |
| YTD Median Sale Price      | \$718,000     | \$940,950       | \$732,000     | -22.21%   |                                                                                                                                                                                                                                                                                                                                                                                                                                                                                                                                                                                                                                                                                                                                                                                                                                                                                                                                                                                                                                                                                                                                                                                                                                                                                                                                                                                                                                                                                                                                                                                                                                                                                                                                                                                                                                                                                                                                                                                                                                                                                                                                |

Wellington County MLS Sales and Listing Summary 2021 vs. 2022 vs. 2023