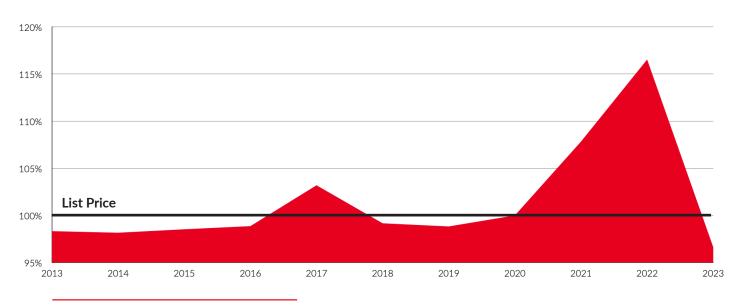

## **SALE PRICE VS. LIST PRICE RATIO**

Year-Over-Year

Month-Over-Month 2022 vs. 2023