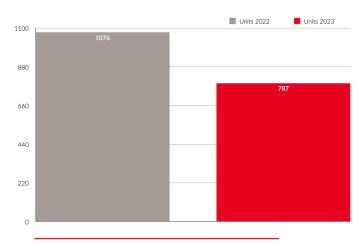

#### Year-to-date sales volume of \$525,771,369

Down 51.6% from 2022's \$1,086,277,413 with unit sales of 787 down 26.86% from 2022's 1,076. New listings of 1,380 are down 8.12% from a year ago, with the sales/listing ratio of 57.03% down 14.61%.

## THE MARKET IN **DETAIL**

|                            | 2021          | 2022            | 2023          | 2022-2023 |                                                                                                                                                                                                                                                                                                                                                                                                                                                                                                                                                                                                                                                                                                                                                                                                                                                                                                                                                                                                                                                                                                                                                                                                                                                                                                                                                                                                                                                                                                                                                                                                                                                                                                                                                                                                                                                                                                                                                                                                                                                                                                                                |
|----------------------------|---------------|-----------------|---------------|-----------|--------------------------------------------------------------------------------------------------------------------------------------------------------------------------------------------------------------------------------------------------------------------------------------------------------------------------------------------------------------------------------------------------------------------------------------------------------------------------------------------------------------------------------------------------------------------------------------------------------------------------------------------------------------------------------------------------------------------------------------------------------------------------------------------------------------------------------------------------------------------------------------------------------------------------------------------------------------------------------------------------------------------------------------------------------------------------------------------------------------------------------------------------------------------------------------------------------------------------------------------------------------------------------------------------------------------------------------------------------------------------------------------------------------------------------------------------------------------------------------------------------------------------------------------------------------------------------------------------------------------------------------------------------------------------------------------------------------------------------------------------------------------------------------------------------------------------------------------------------------------------------------------------------------------------------------------------------------------------------------------------------------------------------------------------------------------------------------------------------------------------------|
| YTD Volume Sales           | \$920,628,055 | \$1,086,277,413 | \$525,771,369 | -51.6%    |                                                                                                                                                                                                                                                                                                                                                                                                                                                                                                                                                                                                                                                                                                                                                                                                                                                                                                                                                                                                                                                                                                                                                                                                                                                                                                                                                                                                                                                                                                                                                                                                                                                                                                                                                                                                                                                                                                                                                                                                                                                                                                                                |
| YTD Unit Sales             | 1,170         | 1,076           | 787           | -26.86%   |                                                                                                                                                                                                                                                                                                                                                                                                                                                                                                                                                                                                                                                                                                                                                                                                                                                                                                                                                                                                                                                                                                                                                                                                                                                                                                                                                                                                                                                                                                                                                                                                                                                                                                                                                                                                                                                                                                                                                                                                                                                                                                                                |
| YTD New Listings           | 1,484         | 1,502           | 1,380         | -8.12%    |                                                                                                                                                                                                                                                                                                                                                                                                                                                                                                                                                                                                                                                                                                                                                                                                                                                                                                                                                                                                                                                                                                                                                                                                                                                                                                                                                                                                                                                                                                                                                                                                                                                                                                                                                                                                                                                                                                                                                                                                                                                                                                                                |
| YTD Sales/Listings Ratio   | 78.84%        | 71.64%          | 57.03%        | -14.61%   |                                                                                                                                                                                                                                                                                                                                                                                                                                                                                                                                                                                                                                                                                                                                                                                                                                                                                                                                                                                                                                                                                                                                                                                                                                                                                                                                                                                                                                                                                                                                                                                                                                                                                                                                                                                                                                                                                                                                                                                                                                                                                                                                |
| YTD Expired Listings       | 51            | 69              | 138           | +100%     |                                                                                                                                                                                                                                                                                                                                                                                                                                                                                                                                                                                                                                                                                                                                                                                                                                                                                                                                                                                                                                                                                                                                                                                                                                                                                                                                                                                                                                                                                                                                                                                                                                                                                                                                                                                                                                                                                                                                                                                                                                                                                                                                |
| March Volume Sales         | \$447,127,627 | \$425,421,236   | \$250,217,844 | -44.69%   |                                                                                                                                                                                                                                                                                                                                                                                                                                                                                                                                                                                                                                                                                                                                                                                                                                                                                                                                                                                                                                                                                                                                                                                                                                                                                                                                                                                                                                                                                                                                                                                                                                                                                                                                                                                                                                                                                                                                                                                                                                                                                                                                |
| March Unit Sales           | 552           | 461             | 353           | -23.43%   |                                                                                                                                                                                                                                                                                                                                                                                                                                                                                                                                                                                                                                                                                                                                                                                                                                                                                                                                                                                                                                                                                                                                                                                                                                                                                                                                                                                                                                                                                                                                                                                                                                                                                                                                                                                                                                                                                                                                                                                                                                                                                                                                |
| March New Listings         | 697           | 683             | 558           | -18.3%    | A STATE OF THE STA |
| March Sales/Listings Ratio | 79.2%         | 67.5%           | 63.26%        | -4.23%    |                                                                                                                                                                                                                                                                                                                                                                                                                                                                                                                                                                                                                                                                                                                                                                                                                                                                                                                                                                                                                                                                                                                                                                                                                                                                                                                                                                                                                                                                                                                                                                                                                                                                                                                                                                                                                                                                                                                                                                                                                                                                                                                                |
| March Expired Listings     | 8             | 22              | 34            | +54.55%   | 4                                                                                                                                                                                                                                                                                                                                                                                                                                                                                                                                                                                                                                                                                                                                                                                                                                                                                                                                                                                                                                                                                                                                                                                                                                                                                                                                                                                                                                                                                                                                                                                                                                                                                                                                                                                                                                                                                                                                                                                                                                                                                                                              |
| YTD Sales: \$0-\$199K      | 16            | 63              | 129           | +104.76%  |                                                                                                                                                                                                                                                                                                                                                                                                                                                                                                                                                                                                                                                                                                                                                                                                                                                                                                                                                                                                                                                                                                                                                                                                                                                                                                                                                                                                                                                                                                                                                                                                                                                                                                                                                                                                                                                                                                                                                                                                                                                                                                                                |
| YTD Sales: \$200K-\$349K   | 17            | 11              | 7             | -36.36%   |                                                                                                                                                                                                                                                                                                                                                                                                                                                                                                                                                                                                                                                                                                                                                                                                                                                                                                                                                                                                                                                                                                                                                                                                                                                                                                                                                                                                                                                                                                                                                                                                                                                                                                                                                                                                                                                                                                                                                                                                                                                                                                                                |
| YTD Sales: \$350K-\$549K   | 209           | 45              | 114           | +153.33%  |                                                                                                                                                                                                                                                                                                                                                                                                                                                                                                                                                                                                                                                                                                                                                                                                                                                                                                                                                                                                                                                                                                                                                                                                                                                                                                                                                                                                                                                                                                                                                                                                                                                                                                                                                                                                                                                                                                                                                                                                                                                                                                                                |
| YTD Sales: \$550K-\$749K   | 424           | 177             | 224           | +26.55%   |                                                                                                                                                                                                                                                                                                                                                                                                                                                                                                                                                                                                                                                                                                                                                                                                                                                                                                                                                                                                                                                                                                                                                                                                                                                                                                                                                                                                                                                                                                                                                                                                                                                                                                                                                                                                                                                                                                                                                                                                                                                                                                                                |
| YTD Sales: \$750K-\$999K   | 320           | 341             | 207           | -39.3%    |                                                                                                                                                                                                                                                                                                                                                                                                                                                                                                                                                                                                                                                                                                                                                                                                                                                                                                                                                                                                                                                                                                                                                                                                                                                                                                                                                                                                                                                                                                                                                                                                                                                                                                                                                                                                                                                                                                                                                                                                                                                                                                                                |
| YTD Sales: \$1M+           | 182           | 439             | 103           | -75.85%   |                                                                                                                                                                                                                                                                                                                                                                                                                                                                                                                                                                                                                                                                                                                                                                                                                                                                                                                                                                                                                                                                                                                                                                                                                                                                                                                                                                                                                                                                                                                                                                                                                                                                                                                                                                                                                                                                                                                                                                                                                                                                                                                                |
| YTD Average Days-On-Market | 17.33         | 16.67           | 35.33         | +112%     |                                                                                                                                                                                                                                                                                                                                                                                                                                                                                                                                                                                                                                                                                                                                                                                                                                                                                                                                                                                                                                                                                                                                                                                                                                                                                                                                                                                                                                                                                                                                                                                                                                                                                                                                                                                                                                                                                                                                                                                                                                                                                                                                |
| YTD Average Sale Price     | \$773,538     | 1,044,728       | \$686,073     | -34.33%   |                                                                                                                                                                                                                                                                                                                                                                                                                                                                                                                                                                                                                                                                                                                                                                                                                                                                                                                                                                                                                                                                                                                                                                                                                                                                                                                                                                                                                                                                                                                                                                                                                                                                                                                                                                                                                                                                                                                                                                                                                                                                                                                                |
| YTD Median Sale Price      | \$718,000     | \$940,950       | \$732,000     | -22.21%   |                                                                                                                                                                                                                                                                                                                                                                                                                                                                                                                                                                                                                                                                                                                                                                                                                                                                                                                                                                                                                                                                                                                                                                                                                                                                                                                                                                                                                                                                                                                                                                                                                                                                                                                                                                                                                                                                                                                                                                                                                                                                                                                                |

#### Monthly Comparison 2022 vs. 2023

Yearly Totals 2022 vs. 2023

Month vs. Month 2022 vs. 2023