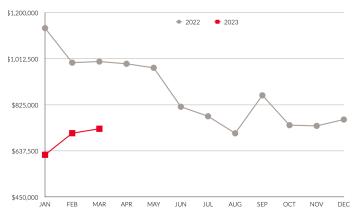

#### Year-to-date average sale price of \$686,073

Down from \$1,044,728 one year ago with median sale price of \$732,000 down from \$940,950 one year ago. Average days-on-market of 35.33 is up 18.66 days from last year.

## THE MARKET IN **DETAIL**

|                            | 2021          | 2022            | 2023          | 2022-2023 |                                                                                                                                                                                                                                                                                                                                                                                                                                                                                                                                                                                                                                                                                                                                                                                                                                                                                                                                                                                                                                                                                                                                                                                                                                                                                                                                                                                                                                                                                                                                                                                                                                                                                                                                                                                                                                                                                                                                                                                                                                                                                                                                |
|----------------------------|---------------|-----------------|---------------|-----------|--------------------------------------------------------------------------------------------------------------------------------------------------------------------------------------------------------------------------------------------------------------------------------------------------------------------------------------------------------------------------------------------------------------------------------------------------------------------------------------------------------------------------------------------------------------------------------------------------------------------------------------------------------------------------------------------------------------------------------------------------------------------------------------------------------------------------------------------------------------------------------------------------------------------------------------------------------------------------------------------------------------------------------------------------------------------------------------------------------------------------------------------------------------------------------------------------------------------------------------------------------------------------------------------------------------------------------------------------------------------------------------------------------------------------------------------------------------------------------------------------------------------------------------------------------------------------------------------------------------------------------------------------------------------------------------------------------------------------------------------------------------------------------------------------------------------------------------------------------------------------------------------------------------------------------------------------------------------------------------------------------------------------------------------------------------------------------------------------------------------------------|
| YTD Volume Sales           | \$920,628,055 | \$1,086,277,413 | \$525,771,369 | -51.6%    |                                                                                                                                                                                                                                                                                                                                                                                                                                                                                                                                                                                                                                                                                                                                                                                                                                                                                                                                                                                                                                                                                                                                                                                                                                                                                                                                                                                                                                                                                                                                                                                                                                                                                                                                                                                                                                                                                                                                                                                                                                                                                                                                |
| YTD Unit Sales             | 1,170         | 1,076           | 787           | -26.86%   |                                                                                                                                                                                                                                                                                                                                                                                                                                                                                                                                                                                                                                                                                                                                                                                                                                                                                                                                                                                                                                                                                                                                                                                                                                                                                                                                                                                                                                                                                                                                                                                                                                                                                                                                                                                                                                                                                                                                                                                                                                                                                                                                |
| YTD New Listings           | 1,484         | 1,502           | 1,380         | -8.12%    |                                                                                                                                                                                                                                                                                                                                                                                                                                                                                                                                                                                                                                                                                                                                                                                                                                                                                                                                                                                                                                                                                                                                                                                                                                                                                                                                                                                                                                                                                                                                                                                                                                                                                                                                                                                                                                                                                                                                                                                                                                                                                                                                |
| YTD Sales/Listings Ratio   | 78.84%        | 71.64%          | 57.03%        | -14.61%   |                                                                                                                                                                                                                                                                                                                                                                                                                                                                                                                                                                                                                                                                                                                                                                                                                                                                                                                                                                                                                                                                                                                                                                                                                                                                                                                                                                                                                                                                                                                                                                                                                                                                                                                                                                                                                                                                                                                                                                                                                                                                                                                                |
| YTD Expired Listings       | 51            | 69              | 138           | +100%     |                                                                                                                                                                                                                                                                                                                                                                                                                                                                                                                                                                                                                                                                                                                                                                                                                                                                                                                                                                                                                                                                                                                                                                                                                                                                                                                                                                                                                                                                                                                                                                                                                                                                                                                                                                                                                                                                                                                                                                                                                                                                                                                                |
| March Volume Sales         | \$447,127,627 | \$425,421,236   | \$250,217,844 | -44.69%   |                                                                                                                                                                                                                                                                                                                                                                                                                                                                                                                                                                                                                                                                                                                                                                                                                                                                                                                                                                                                                                                                                                                                                                                                                                                                                                                                                                                                                                                                                                                                                                                                                                                                                                                                                                                                                                                                                                                                                                                                                                                                                                                                |
| March Unit Sales           | 552           | 461             | 353           | -23.43%   |                                                                                                                                                                                                                                                                                                                                                                                                                                                                                                                                                                                                                                                                                                                                                                                                                                                                                                                                                                                                                                                                                                                                                                                                                                                                                                                                                                                                                                                                                                                                                                                                                                                                                                                                                                                                                                                                                                                                                                                                                                                                                                                                |
| March New Listings         | 697           | 683             | 558           | -18.3%    | A STATE OF THE STA |
| March Sales/Listings Ratio | 79.2%         | 67.5%           | 63.26%        | -4.23%    |                                                                                                                                                                                                                                                                                                                                                                                                                                                                                                                                                                                                                                                                                                                                                                                                                                                                                                                                                                                                                                                                                                                                                                                                                                                                                                                                                                                                                                                                                                                                                                                                                                                                                                                                                                                                                                                                                                                                                                                                                                                                                                                                |
| March Expired Listings     | 8             | 22              | 34            | +54.55%   | 4                                                                                                                                                                                                                                                                                                                                                                                                                                                                                                                                                                                                                                                                                                                                                                                                                                                                                                                                                                                                                                                                                                                                                                                                                                                                                                                                                                                                                                                                                                                                                                                                                                                                                                                                                                                                                                                                                                                                                                                                                                                                                                                              |
| YTD Sales: \$0-\$199K      | 16            | 63              | 129           | +104.76%  |                                                                                                                                                                                                                                                                                                                                                                                                                                                                                                                                                                                                                                                                                                                                                                                                                                                                                                                                                                                                                                                                                                                                                                                                                                                                                                                                                                                                                                                                                                                                                                                                                                                                                                                                                                                                                                                                                                                                                                                                                                                                                                                                |
| YTD Sales: \$200K-\$349K   | 17            | 11              | 7             | -36.36%   |                                                                                                                                                                                                                                                                                                                                                                                                                                                                                                                                                                                                                                                                                                                                                                                                                                                                                                                                                                                                                                                                                                                                                                                                                                                                                                                                                                                                                                                                                                                                                                                                                                                                                                                                                                                                                                                                                                                                                                                                                                                                                                                                |
| YTD Sales: \$350K-\$549K   | 209           | 45              | 114           | +153.33%  |                                                                                                                                                                                                                                                                                                                                                                                                                                                                                                                                                                                                                                                                                                                                                                                                                                                                                                                                                                                                                                                                                                                                                                                                                                                                                                                                                                                                                                                                                                                                                                                                                                                                                                                                                                                                                                                                                                                                                                                                                                                                                                                                |
| YTD Sales: \$550K-\$749K   | 424           | 177             | 224           | +26.55%   |                                                                                                                                                                                                                                                                                                                                                                                                                                                                                                                                                                                                                                                                                                                                                                                                                                                                                                                                                                                                                                                                                                                                                                                                                                                                                                                                                                                                                                                                                                                                                                                                                                                                                                                                                                                                                                                                                                                                                                                                                                                                                                                                |
| YTD Sales: \$750K-\$999K   | 320           | 341             | 207           | -39.3%    |                                                                                                                                                                                                                                                                                                                                                                                                                                                                                                                                                                                                                                                                                                                                                                                                                                                                                                                                                                                                                                                                                                                                                                                                                                                                                                                                                                                                                                                                                                                                                                                                                                                                                                                                                                                                                                                                                                                                                                                                                                                                                                                                |
| YTD Sales: \$1M+           | 182           | 439             | 103           | -75.85%   |                                                                                                                                                                                                                                                                                                                                                                                                                                                                                                                                                                                                                                                                                                                                                                                                                                                                                                                                                                                                                                                                                                                                                                                                                                                                                                                                                                                                                                                                                                                                                                                                                                                                                                                                                                                                                                                                                                                                                                                                                                                                                                                                |
| YTD Average Days-On-Market | 17.33         | 16.67           | 35.33         | +112%     |                                                                                                                                                                                                                                                                                                                                                                                                                                                                                                                                                                                                                                                                                                                                                                                                                                                                                                                                                                                                                                                                                                                                                                                                                                                                                                                                                                                                                                                                                                                                                                                                                                                                                                                                                                                                                                                                                                                                                                                                                                                                                                                                |
| YTD Average Sale Price     | \$773,538     | 1,044,728       | \$686,073     | -34.33%   |                                                                                                                                                                                                                                                                                                                                                                                                                                                                                                                                                                                                                                                                                                                                                                                                                                                                                                                                                                                                                                                                                                                                                                                                                                                                                                                                                                                                                                                                                                                                                                                                                                                                                                                                                                                                                                                                                                                                                                                                                                                                                                                                |
| YTD Median Sale Price      | \$718,000     | \$940,950       | \$732,000     | -22.21%   |                                                                                                                                                                                                                                                                                                                                                                                                                                                                                                                                                                                                                                                                                                                                                                                                                                                                                                                                                                                                                                                                                                                                                                                                                                                                                                                                                                                                                                                                                                                                                                                                                                                                                                                                                                                                                                                                                                                                                                                                                                                                                                                                |

### **AVERAGE** SALE PRICE

Month-Over-Month 2022 vs. 2023