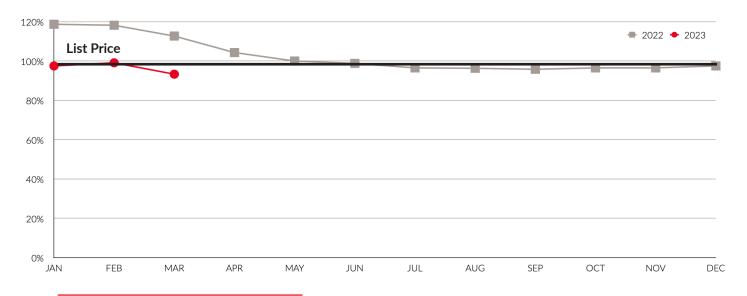

## **SALE PRICE VS. LIST PRICE RATIO**

Year-Over-Year

Month-Over-Month 2022 vs. 2023