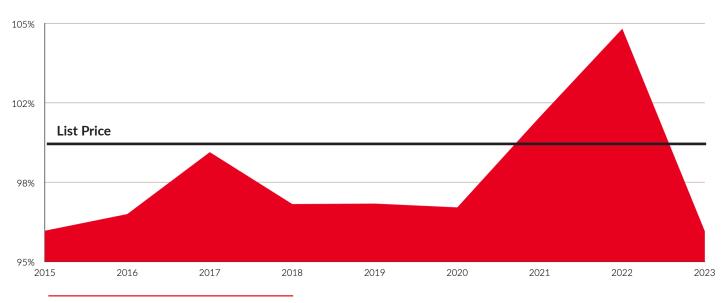

### **SALE PRICE VS. LIST PRICE RATIO**

Year-Over-Year

Month-Over-Month 2022 vs. 2023