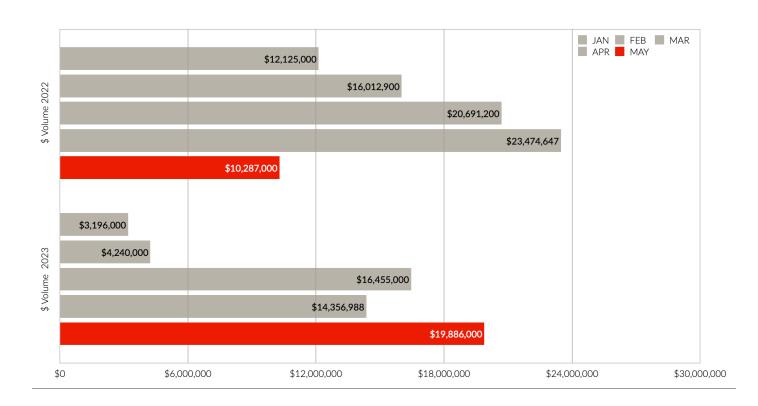

### **DOLLAR** VOLUME SALES

#### Monthly Comparison 2022 vs. 2023

Yearly Totals 2022 vs. 2023

Month vs. Month 2022 vs. 2023