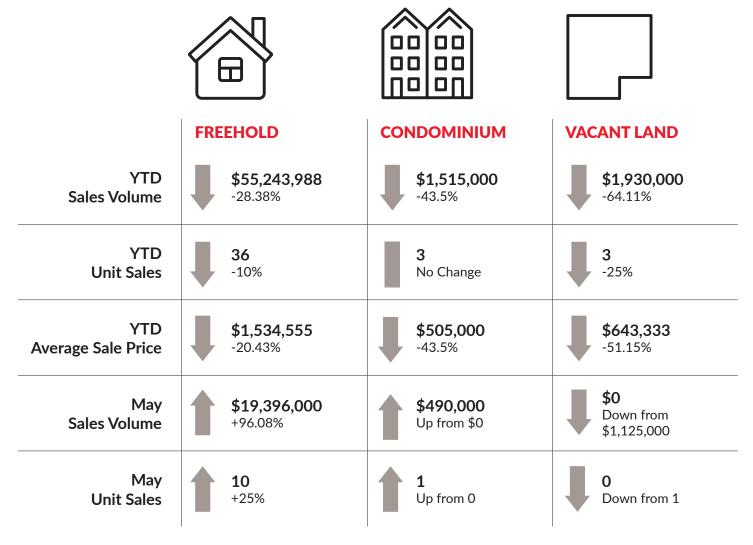

|

Puslinch MLS Sales and Listing Summary 2021 vs. 2022 vs. 2023



### **AVERAGE** SALE PRICE





Year-Over-Year

Month-Over-Month 2022 vs. 2023

### **MEDIAN** SALE PRICE





Month-Over-Month 2022 vs. 2023

<sup>\*</sup> Median sale price is based on residential sales (including freehold and condominiums).



### **SALE PRICE VS. LIST PRICE RATIO**



Year-Over-Year



Month-Over-Month 2022 vs. 2023





### **DOLLAR** VOLUME SALES



#### Monthly Comparison 2022 vs. 2023



Yearly Totals 2022 vs. 2023



Month vs. Month 2022 vs. 2023





### **UNIT SALES**



Monthly Comparison 2022 vs. 2023



Yearly Totals 2022 vs. 2023



Month vs. Month 2022 vs. 2023





### SALES BY TYPE



Year-Over-Year Comparison (2023 vs. 2022)







### **MARKET** DOMINANCE



#### Market Share by Dollar Volume Listing Selling Ends Combined for Guelph Based Companies May 2023





### **10 YEAR MARKET ANALYSIS**



#### **Units Sold**

NOTE: All MLS® sales data in this report comes from the Guelph Association Of REALTORS® and refers specifically to residential sales as of May. 1, 2023.

While deemed to be reliable, Royal LePage Royal City Realty assumes no responsibility for errors and omissions.







#### **OUR** LOCATIONS



**ELORA** 519-846-1365 9 Mill Street East, Elora



**FERGUS** 519-843-1365 162 St. Andrew Street East, Fergus



GUELPH 519-824-9050 848 Gordon Street Unit 101, Guelph



GUELPH 519-821-6191 214 Speedvale Ave W., Guelph



GUELPH (COMMERCIAL)
519-836-8060
146