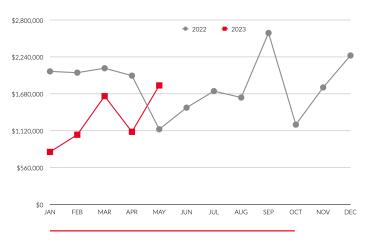

### **MEDIAN** SALE PRICE

Month-Over-Month 2022 vs. 2023

<sup>\*</sup> Median sale price is based on residential sales (including freehold and condominiums).