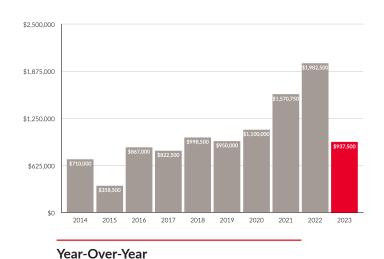

### **10 YEAR MARKET ANALYSIS**

#### **Units Sold**

NOTE: All MLS® sales data in this report comes from the Guelph Association Of REALTORS® and refers specifically to residential sales as of May. 1, 2023.

While deemed to be reliable, Royal LePage Royal City Realty assumes no responsibility for errors and omissions.