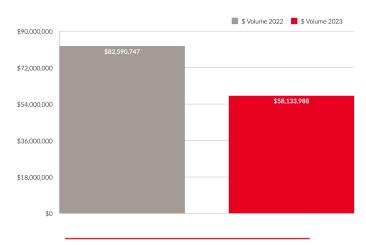

#### Year-to-date sales volume of \$58,133,988

Down 29.61% from 2022's \$82,590,747 with unit sales of 42 down from 2022's 45. New listings of 94 are up from 89 a year ago, with the sales/listing ratio of 44.68% down 5.88%.

### THE MARKET IN **DETAIL**

|                            | 2021         | 2022         | 2023         | 2022-2023 | 1                                                                                                                                                                                                                                                                                                                                                                                                                                                                                                                                                                                                                                                                                                                                                                                                                                                                                                                                                                                                                                                                                                                                                                                                                                                                                                                                                                                                                                                                                                                                                                                                                                                                                                                                                                                                                                                                                                                                                                                                                                                                                                                              |
|----------------------------|--------------|--------------|--------------|-----------|--------------------------------------------------------------------------------------------------------------------------------------------------------------------------------------------------------------------------------------------------------------------------------------------------------------------------------------------------------------------------------------------------------------------------------------------------------------------------------------------------------------------------------------------------------------------------------------------------------------------------------------------------------------------------------------------------------------------------------------------------------------------------------------------------------------------------------------------------------------------------------------------------------------------------------------------------------------------------------------------------------------------------------------------------------------------------------------------------------------------------------------------------------------------------------------------------------------------------------------------------------------------------------------------------------------------------------------------------------------------------------------------------------------------------------------------------------------------------------------------------------------------------------------------------------------------------------------------------------------------------------------------------------------------------------------------------------------------------------------------------------------------------------------------------------------------------------------------------------------------------------------------------------------------------------------------------------------------------------------------------------------------------------------------------------------------------------------------------------------------------------|
| YTD Volume Sales           | \$73,657,800 | \$82,590,747 | \$58,133,988 | -29.60%   |                                                                                                                                                                                                                                                                                                                                                                                                                                                                                                                                                                                                                                                                                                                                                                                                                                                                                                                                                                                                                                                                                                                                                                                                                                                                                                                                                                                                                                                                                                                                                                                                                                                                                                                                                                                                                                                                                                                                                                                                                                                                                                                                |
| YTD Unit Sales             | 47           | 45           | 42           | -6.67%    |                                                                                                                                                                                                                                                                                                                                                                                                                                                                                                                                                                                                                                                                                                                                                                                                                                                                                                                                                                                                                                                                                                                                                                                                                                                                                                                                                                                                                                                                                                                                                                                                                                                                                                                                                                                                                                                                                                                                                                                                                                                                                                                                |
| YTD New Listings           | 74           | 89           | 94           | +5.62%    |                                                                                                                                                                                                                                                                                                                                                                                                                                                                                                                                                                                                                                                                                                                                                                                                                                                                                                                                                                                                                                                                                                                                                                                                                                                                                                                                                                                                                                                                                                                                                                                                                                                                                                                                                                                                                                                                                                                                                                                                                                                                                                                                |
| YTD Sales/Listings Ratio   | 63.51%       | 50.56%       | 44.68%       | -5.88%    |                                                                                                                                                                                                                                                                                                                                                                                                                                                                                                                                                                                                                                                                                                                                                                                                                                                                                                                                                                                                                                                                                                                                                                                                                                                                                                                                                                                                                                                                                                                                                                                                                                                                                                                                                                                                                                                                                                                                                                                                                                                                                                                                |
| YTD Expired Listings       | 5            | 6            | 11           | +83.33%   | STAN STAN                                                                                                                                                                                                                                                                                                                                                                                                                                                                                                                                                                                                                                                                                                                                                                                                                                                                                                                                                                                                                                                                                                                                                                                                                                                                                                                                                                                                                                                                                                                                                                                                                                                                                                                                                                                                                                                                                                                                                                                                                                                                                                                      |
| May Volume Sales           | \$28,799,300 | \$10,287,000 | \$19,886,000 | +96.31%   | 5                                                                                                                                                                                                                                                                                                                                                                                                                                                                                                                                                                                                                                                                                                                                                                                                                                                                                                                                                                                                                                                                                                                                                                                                                                                                                                                                                                                                                                                                                                                                                                                                                                                                                                                                                                                                                                                                                                                                                                                                                                                                                                                              |
| May Unit Sales             | 17           | 9            | 11           | +22.22%   |                                                                                                                                                                                                                                                                                                                                                                                                                                                                                                                                                                                                                                                                                                                                                                                                                                                                                                                                                                                                                                                                                                                                                                                                                                                                                                                                                                                                                                                                                                                                                                                                                                                                                                                                                                                                                                                                                                                                                                                                                                                                                                                                |
| May New Listings           | 23           | 27           | 27           | No Change | 100                                                                                                                                                                                                                                                                                                                                                                                                                                                                                                                                                                                                                                                                                                                                                                                                                                                                                                                                                                                                                                                                                                                                                                                                                                                                                                                                                                                                                                                                                                                                                                                                                                                                                                                                                                                                                                                                                                                                                                                                                                                                                                                            |
| May Sales/Listings Ratio   | 73.91%       | 33.33%       | 40.74%       | +7.41%    |                                                                                                                                                                                                                                                                                                                                                                                                                                                                                                                                                                                                                                                                                                                                                                                                                                                                                                                                                                                                                                                                                                                                                                                                                                                                                                                                                                                                                                                                                                                                                                                                                                                                                                                                                                                                                                                                                                                                                                                                                                                                                                                                |
| May Expired Listings       | 1            | 1            | 3            | +200%     |                                                                                                                                                                                                                                                                                                                                                                                                                                                                                                                                                                                                                                                                                                                                                                                                                                                                                                                                                                                                                                                                                                                                                                                                                                                                                                                                                                                                                                                                                                                                                                                                                                                                                                                                                                                                                                                                                                                                                                                                                                                                                                                                |
| YTD Sales: \$0-\$199K      | 2            | 0            | 0            | No Change |                                                                                                                                                                                                                                                                                                                                                                                                                                                                                                                                                                                                                                                                                                                                                                                                                                                                                                                                                                                                                                                                                                                                                                                                                                                                                                                                                                                                                                                                                                                                                                                                                                                                                                                                                                                                                                                                                                                                                                                                                                                                                                                                |
| YTD Sales: \$200K-\$349K   | 1            | 0            | 0            | No Change |                                                                                                                                                                                                                                                                                                                                                                                                                                                                                                                                                                                                                                                                                                                                                                                                                                                                                                                                                                                                                                                                                                                                                                                                                                                                                                                                                                                                                                                                                                                                                                                                                                                                                                                                                                                                                                                                                                                                                                                                                                                                                                                                |
| YTD Sales: \$350K-\$549K   | 4            | 1            | 10           | Up from 1 | The state of the s |
| YTD Sales: \$550K-\$749K   | 6            | 11           | 5            | -54.55%   |                                                                                                                                                                                                                                                                                                                                                                                                                                                                                                                                                                                                                                                                                                                                                                                                                                                                                                                                                                                                                                                                                                                                                                                                                                                                                                                                                                                                                                                                                                                                                                                                                                                                                                                                                                                                                                                                                                                                                                                                                                                                                                                                |
| YTD Sales: \$750K-\$999K   | 2            | 0            | 5            | Up from 0 |                                                                                                                                                                                                                                                                                                                                                                                                                                                                                                                                                                                                                                                                                                                                                                                                                                                                                                                                                                                                                                                                                                                                                                                                                                                                                                                                                                                                                                                                                                                                                                                                                                                                                                                                                                                                                                                                                                                                                                                                                                                                                                                                |
| YTD Sales: \$1M+           | 32           | 33           | 22           | -33.33%   |                                                                                                                                                                                                                                                                                                                                                                                                                                                                                                                                                                                                                                                                                                                                                                                                                                                                                                                                                                                                                                                                                                                                                                                                                                                                                                                                                                                                                                                                                                                                                                                                                                                                                                                                                                                                                                                                                                                                                                                                                                                                                                                                |
| YTD Average Days-On-Market | 28.2         | 15.2         | 35.8         | +135.53%  | 1                                                                                                                                                                                                                                                                                                                                                                                                                                                                                                                                                                                                                                                                                                                                                                                                                                                                                                                                                                                                                                                                                                                                                                                                                                                                                                                                                                                                                                                                                                                                                                                                                                                                                                                                                                                                                                                                                                                                                                                                                                                                                                                              |
| YTD Average Sale Price     | \$1,547,105  | \$1,838,157  | \$1,283,340  | -30.18%   |                                                                                                                                                                                                                                                                                                                                                                                                                                                                                                                                                                                                                                                                                                                                                                                                                                                                                                                                                                                                                                                                                                                                                                                                                                                                                                                                                                                                                                                                                                                                                                                                                                                                                                                                                                                                                                                                                                                                                                                                                                                                                                                                |
| YTD Median Sale Price      | \$1,570,750  | \$1,982,500  | \$937,500    | -52.71%   |                                                                                                                                                                                                                                                                                                                                                                                                                                                                                                                                                                                                                                                                                                                                                                                                                                                                                                                                                                                                                                                                                                                                                                                                                                                                                                                                                                                                                                                                                                                                                                                                                                                                                                                                                                                                                                                                                                                                                                                                                                                                                                                                |
|                            |              |              |              |           |                                                                                                                                                                                                                                                                                                                                                                                                                                                                                                                                                                                                                                                                                                                                                                                                                                                                                                                                                                                                                                                                                                                                                                                                                                                                                                                                                                                                                                                                                                                                                                                                                                                                                                                                                                                                                                                                                                                                                                                                                                                                                                                                |

### **DOLLAR** VOLUME SALES

#### Monthly Comparison 2022 vs. 2023

Yearly Totals 2022 vs. 2023

Month vs. Month 2022 vs. 2023