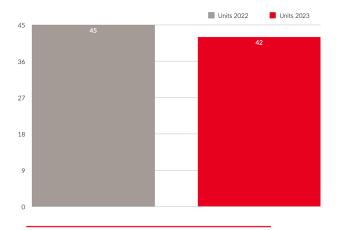

#### Year-to-date sales volume of \$58,133,988

Down 29.61% from 2022's \$82,590,747 with unit sales of 42 down from 2022's 45. New listings of 94 are up from 89 a year ago, with the sales/listing ratio of 44.68% down 5.88%.

### THE MARKET IN **DETAIL**

|                            | 2021         | 2022         | 2023         | 2022-2023 | 1                                                                                                                                                                                                                                                                                                                                                                                                                                                                                                                                                                                                                                                                                                                                                                                                                                                                                                                                                                                                                                                                                                                                                                                                                                                                                                                                                                                                                                                                                                                                                                                                                                                                                                                                                                                                                                                                                                                                                                                                                                                                                                                              |
|----------------------------|--------------|--------------|--------------|-----------|--------------------------------------------------------------------------------------------------------------------------------------------------------------------------------------------------------------------------------------------------------------------------------------------------------------------------------------------------------------------------------------------------------------------------------------------------------------------------------------------------------------------------------------------------------------------------------------------------------------------------------------------------------------------------------------------------------------------------------------------------------------------------------------------------------------------------------------------------------------------------------------------------------------------------------------------------------------------------------------------------------------------------------------------------------------------------------------------------------------------------------------------------------------------------------------------------------------------------------------------------------------------------------------------------------------------------------------------------------------------------------------------------------------------------------------------------------------------------------------------------------------------------------------------------------------------------------------------------------------------------------------------------------------------------------------------------------------------------------------------------------------------------------------------------------------------------------------------------------------------------------------------------------------------------------------------------------------------------------------------------------------------------------------------------------------------------------------------------------------------------------|
| YTD Volume Sales           | \$73,657,800 | \$82,590,747 | \$58,133,988 | -29.60%   |                                                                                                                                                                                                                                                                                                                                                                                                                                                                                                                                                                                                                                                                                                                                                                                                                                                                                                                                                                                                                                                                                                                                                                                                                                                                                                                                                                                                                                                                                                                                                                                                                                                                                                                                                                                                                                                                                                                                                                                                                                                                                                                                |
| YTD Unit Sales             | 47           | 45           | 42           | -6.67%    |                                                                                                                                                                                                                                                                                                                                                                                                                                                                                                                                                                                                                                                                                                                                                                                                                                                                                                                                                                                                                                                                                                                                                                                                                                                                                                                                                                                                                                                                                                                                                                                                                                                                                                                                                                                                                                                                                                                                                                                                                                                                                                                                |
| YTD New Listings           | 74           | 89           | 94           | +5.62%    |                                                                                                                                                                                                                                                                                                                                                                                                                                                                                                                                                                                                                                                                                                                                                                                                                                                                                                                                                                                                                                                                                                                                                                                                                                                                                                                                                                                                                                                                                                                                                                                                                                                                                                                                                                                                                                                                                                                                                                                                                                                                                                                                |
| YTD Sales/Listings Ratio   | 63.51%       | 50.56%       | 44.68%       | -5.88%    |                                                                                                                                                                                                                                                                                                                                                                                                                                                                                                                                                                                                                                                                                                                                                                                                                                                                                                                                                                                                                                                                                                                                                                                                                                                                                                                                                                                                                                                                                                                                                                                                                                                                                                                                                                                                                                                                                                                                                                                                                                                                                                                                |
| YTD Expired Listings       | 5            | 6            | 11           | +83.33%   | STAN STAN                                                                                                                                                                                                                                                                                                                                                                                                                                                                                                                                                                                                                                                                                                                                                                                                                                                                                                                                                                                                                                                                                                                                                                                                                                                                                                                                                                                                                                                                                                                                                                                                                                                                                                                                                                                                                                                                                                                                                                                                                                                                                                                      |
| May Volume Sales           | \$28,799,300 | \$10,287,000 | \$19,886,000 | +96.31%   | 5                                                                                                                                                                                                                                                                                                                                                                                                                                                                                                                                                                                                                                                                                                                                                                                                                                                                                                                                                                                                                                                                                                                                                                                                                                                                                                                                                                                                                                                                                                                                                                                                                                                                                                                                                                                                                                                                                                                                                                                                                                                                                                                              |
| May Unit Sales             | 17           | 9            | 11           | +22.22%   |                                                                                                                                                                                                                                                                                                                                                                                                                                                                                                                                                                                                                                                                                                                                                                                                                                                                                                                                                                                                                                                                                                                                                                                                                                                                                                                                                                                                                                                                                                                                                                                                                                                                                                                                                                                                                                                                                                                                                                                                                                                                                                                                |
| May New Listings           | 23           | 27           | 27           | No Change | 100                                                                                                                                                                                                                                                                                                                                                                                                                                                                                                                                                                                                                                                                                                                                                                                                                                                                                                                                                                                                                                                                                                                                                                                                                                                                                                                                                                                                                                                                                                                                                                                                                                                                                                                                                                                                                                                                                                                                                                                                                                                                                                                            |
| May Sales/Listings Ratio   | 73.91%       | 33.33%       | 40.74%       | +7.41%    |                                                                                                                                                                                                                                                                                                                                                                                                                                                                                                                                                                                                                                                                                                                                                                                                                                                                                                                                                                                                                                                                                                                                                                                                                                                                                                                                                                                                                                                                                                                                                                                                                                                                                                                                                                                                                                                                                                                                                                                                                                                                                                                                |
| May Expired Listings       | 1            | 1            | 3            | +200%     |                                                                                                                                                                                                                                                                                                                                                                                                                                                                                                                                                                                                                                                                                                                                                                                                                                                                                                                                                                                                                                                                                                                                                                                                                                                                                                                                                                                                                                                                                                                                                                                                                                                                                                                                                                                                                                                                                                                                                                                                                                                                                                                                |
| YTD Sales: \$0-\$199K      | 2            | 0            | 0            | No Change |                                                                                                                                                                                                                                                                                                                                                                                                                                                                                                                                                                                                                                                                                                                                                                                                                                                                                                                                                                                                                                                                                                                                                                                                                                                                                                                                                                                                                                                                                                                                                                                                                                                                                                                                                                                                                                                                                                                                                                                                                                                                                                                                |
| YTD Sales: \$200K-\$349K   | 1            | 0            | 0            | No Change |                                                                                                                                                                                                                                                                                                                                                                                                                                                                                                                                                                                                                                                                                                                                                                                                                                                                                                                                                                                                                                                                                                                                                                                                                                                                                                                                                                                                                                                                                                                                                                                                                                                                                                                                                                                                                                                                                                                                                                                                                                                                                                                                |
| YTD Sales: \$350K-\$549K   | 4            | 1            | 10           | Up from 1 | The state of the s |
| YTD Sales: \$550K-\$749K   | 6            | 11           | 5            | -54.55%   |                                                                                                                                                                                                                                                                                                                                                                                                                                                                                                                                                                                                                                                                                                                                                                                                                                                                                                                                                                                                                                                                                                                                                                                                                                                                                                                                                                                                                                                                                                                                                                                                                                                                                                                                                                                                                                                                                                                                                                                                                                                                                                                                |
| YTD Sales: \$750K-\$999K   | 2            | 0            | 5            | Up from 0 |                                                                                                                                                                                                                                                                                                                                                                                                                                                                                                                                                                                                                                                                                                                                                                                                                                                                                                                                                                                                                                                                                                                                                                                                                                                                                                                                                                                                                                                                                                                                                                                                                                                                                                                                                                                                                                                                                                                                                                                                                                                                                                                                |
| YTD Sales: \$1M+           | 32           | 33           | 22           | -33.33%   |                                                                                                                                                                                                                                                                                                                                                                                                                                                                                                                                                                                                                                                                                                                                                                                                                                                                                                                                                                                                                                                                                                                                                                                                                                                                                                                                                                                                                                                                                                                                                                                                                                                                                                                                                                                                                                                                                                                                                                                                                                                                                                                                |
| YTD Average Days-On-Market | 28.2         | 15.2         | 35.8         | +135.53%  | 1                                                                                                                                                                                                                                                                                                                                                                                                                                                                                                                                                                                                                                                                                                                                                                                                                                                                                                                                                                                                                                                                                                                                                                                                                                                                                                                                                                                                                                                                                                                                                                                                                                                                                                                                                                                                                                                                                                                                                                                                                                                                                                                              |
| YTD Average Sale Price     | \$1,547,105  | \$1,838,157  | \$1,283,340  | -30.18%   |                                                                                                                                                                                                                                                                                                                                                                                                                                                                                                                                                                                                                                                                                                                                                                                                                                                                                                                                                                                                                                                                                                                                                                                                                                                                                                                                                                                                                                                                                                                                                                                                                                                                                                                                                                                                                                                                                                                                                                                                                                                                                                                                |
| YTD Median Sale Price      | \$1,570,750  | \$1,982,500  | \$937,500    | -52.71%   |                                                                                                                                                                                                                                                                                                                                                                                                                                                                                                                                                                                                                                                                                                                                                                                                                                                                                                                                                                                                                                                                                                                                                                                                                                                                                                                                                                                                                                                                                                                                                                                                                                                                                                                                                                                                                                                                                                                                                                                                                                                                                                                                |
|                            |              |              |              |           |                                                                                                                                                                                                                                                                                                                                                                                                                                                                                                                                                                                                                                                                                                                                                                                                                                                                                                                                                                                                                                                                                                                                                                                                                                                                                                                                                                                                                                                                                                                                                                                                                                                                                                                                                                                                                                                                                                                                                                                                                                                                                                                                |

### **UNIT SALES**

Monthly Comparison 2022 vs. 2023

Yearly Totals 2022 vs. 2023

Month vs. Month 2022 vs. 2023