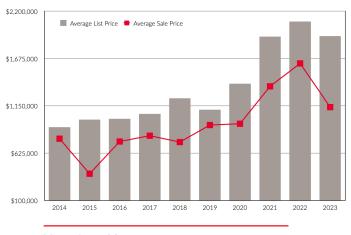

### **AVERAGE** SALE PRICE

Year-Over-Year

Month-Over-Month 2022 vs. 2023

#### Year-to-date average sale price of \$1,283,340

Down from \$1,838,157 one year ago with median sale price of \$937,500 down from \$1,982,500 one year ago. Average days-on-market of 35.8 is down 20.6 days from last year.