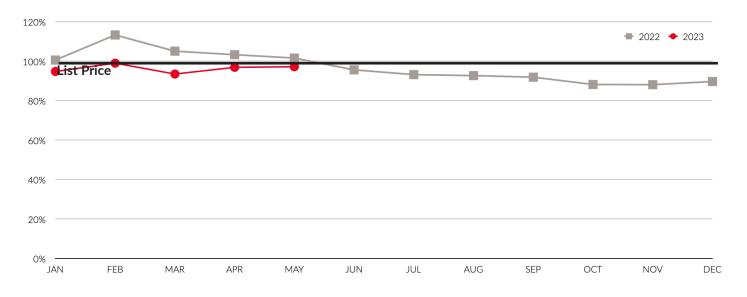

### **SALE PRICE VS. LIST PRICE RATIO**

Year-Over-Year

Month-Over-Month 2022 vs. 2023