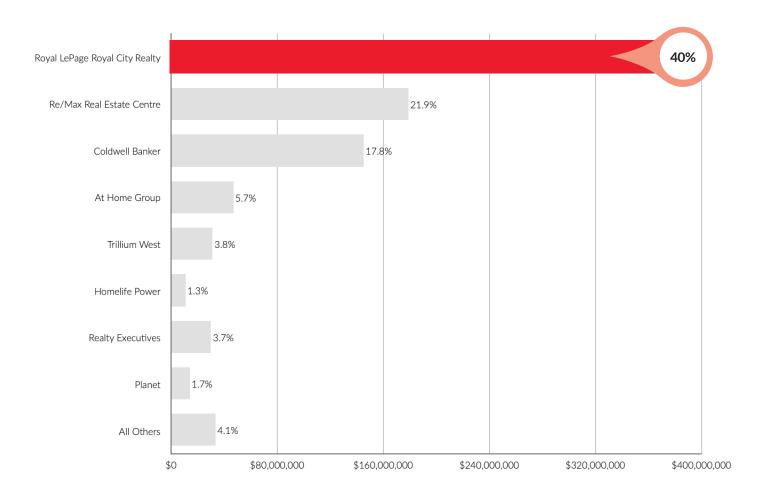

### **MARKET** DOMINANCE

#### Market Share by Dollar Volume Listing Selling Ends Combined for Guelph Based Companies May 2023