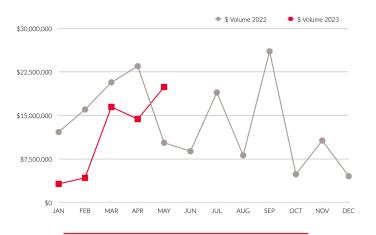

### **DOLLAR** VOLUME SALES

#### Monthly Comparison 2022 vs. 2023

Yearly Totals 2022 vs. 2023

Month vs. Month 2022 vs. 2023