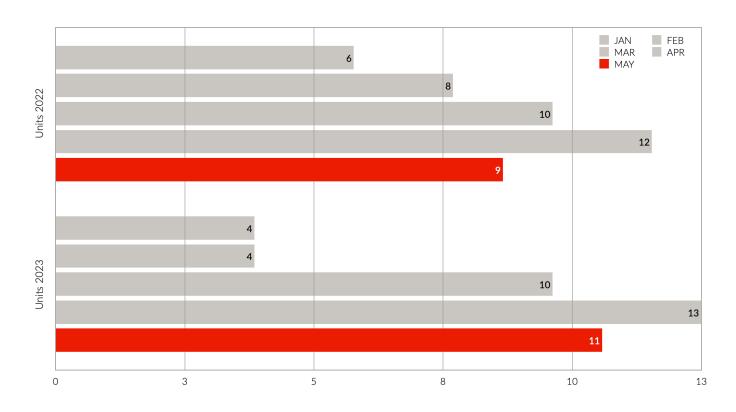

#### May year-over-year sales volume of \$19,886,000

Up 93.31% from 2022's \$10,278,000 with unit sales of 11 up 22.22% from last year's 9. New listings of 27 are the same as a year ago, with the sales/listing ratio of 40.71% up 7.41%.

### THE MARKET IN **DETAIL**

|                            | 2021         | 2022         | 2023         | 2022-2023 | 1                                                                                                                                                                                                                                                                                                                                                                                                                                                                                                                                                                                                                                                                                                                                                                                                                                                                                                                                                                                                                                                                                                                                                                                                                                                                                                                                                                                                                                                                                                                                                                                                                                                                                                                                                                                                                                                                                                                                                                                                                                                                                                                              |
|----------------------------|--------------|--------------|--------------|-----------|--------------------------------------------------------------------------------------------------------------------------------------------------------------------------------------------------------------------------------------------------------------------------------------------------------------------------------------------------------------------------------------------------------------------------------------------------------------------------------------------------------------------------------------------------------------------------------------------------------------------------------------------------------------------------------------------------------------------------------------------------------------------------------------------------------------------------------------------------------------------------------------------------------------------------------------------------------------------------------------------------------------------------------------------------------------------------------------------------------------------------------------------------------------------------------------------------------------------------------------------------------------------------------------------------------------------------------------------------------------------------------------------------------------------------------------------------------------------------------------------------------------------------------------------------------------------------------------------------------------------------------------------------------------------------------------------------------------------------------------------------------------------------------------------------------------------------------------------------------------------------------------------------------------------------------------------------------------------------------------------------------------------------------------------------------------------------------------------------------------------------------|
| YTD Volume Sales           | \$73,657,800 | \$82,590,747 | \$58,133,988 | -29.60%   |                                                                                                                                                                                                                                                                                                                                                                                                                                                                                                                                                                                                                                                                                                                                                                                                                                                                                                                                                                                                                                                                                                                                                                                                                                                                                                                                                                                                                                                                                                                                                                                                                                                                                                                                                                                                                                                                                                                                                                                                                                                                                                                                |
| YTD Unit Sales             | 47           | 45           | 42           | -6.67%    |                                                                                                                                                                                                                                                                                                                                                                                                                                                                                                                                                                                                                                                                                                                                                                                                                                                                                                                                                                                                                                                                                                                                                                                                                                                                                                                                                                                                                                                                                                                                                                                                                                                                                                                                                                                                                                                                                                                                                                                                                                                                                                                                |
| YTD New Listings           | 74           | 89           | 94           | +5.62%    |                                                                                                                                                                                                                                                                                                                                                                                                                                                                                                                                                                                                                                                                                                                                                                                                                                                                                                                                                                                                                                                                                                                                                                                                                                                                                                                                                                                                                                                                                                                                                                                                                                                                                                                                                                                                                                                                                                                                                                                                                                                                                                                                |
| YTD Sales/Listings Ratio   | 63.51%       | 50.56%       | 44.68%       | -5.88%    |                                                                                                                                                                                                                                                                                                                                                                                                                                                                                                                                                                                                                                                                                                                                                                                                                                                                                                                                                                                                                                                                                                                                                                                                                                                                                                                                                                                                                                                                                                                                                                                                                                                                                                                                                                                                                                                                                                                                                                                                                                                                                                                                |
| YTD Expired Listings       | 5            | 6            | 11           | +83.33%   | STAN STAN                                                                                                                                                                                                                                                                                                                                                                                                                                                                                                                                                                                                                                                                                                                                                                                                                                                                                                                                                                                                                                                                                                                                                                                                                                                                                                                                                                                                                                                                                                                                                                                                                                                                                                                                                                                                                                                                                                                                                                                                                                                                                                                      |
| May Volume Sales           | \$28,799,300 | \$10,287,000 | \$19,886,000 | +96.31%   | 5                                                                                                                                                                                                                                                                                                                                                                                                                                                                                                                                                                                                                                                                                                                                                                                                                                                                                                                                                                                                                                                                                                                                                                                                                                                                                                                                                                                                                                                                                                                                                                                                                                                                                                                                                                                                                                                                                                                                                                                                                                                                                                                              |
| May Unit Sales             | 17           | 9            | 11           | +22.22%   |                                                                                                                                                                                                                                                                                                                                                                                                                                                                                                                                                                                                                                                                                                                                                                                                                                                                                                                                                                                                                                                                                                                                                                                                                                                                                                                                                                                                                                                                                                                                                                                                                                                                                                                                                                                                                                                                                                                                                                                                                                                                                                                                |
| May New Listings           | 23           | 27           | 27           | No Change | 100                                                                                                                                                                                                                                                                                                                                                                                                                                                                                                                                                                                                                                                                                                                                                                                                                                                                                                                                                                                                                                                                                                                                                                                                                                                                                                                                                                                                                                                                                                                                                                                                                                                                                                                                                                                                                                                                                                                                                                                                                                                                                                                            |
| May Sales/Listings Ratio   | 73.91%       | 33.33%       | 40.74%       | +7.41%    |                                                                                                                                                                                                                                                                                                                                                                                                                                                                                                                                                                                                                                                                                                                                                                                                                                                                                                                                                                                                                                                                                                                                                                                                                                                                                                                                                                                                                                                                                                                                                                                                                                                                                                                                                                                                                                                                                                                                                                                                                                                                                                                                |
| May Expired Listings       | 1            | 1            | 3            | +200%     |                                                                                                                                                                                                                                                                                                                                                                                                                                                                                                                                                                                                                                                                                                                                                                                                                                                                                                                                                                                                                                                                                                                                                                                                                                                                                                                                                                                                                                                                                                                                                                                                                                                                                                                                                                                                                                                                                                                                                                                                                                                                                                                                |
| YTD Sales: \$0-\$199K      | 2            | 0            | 0            | No Change |                                                                                                                                                                                                                                                                                                                                                                                                                                                                                                                                                                                                                                                                                                                                                                                                                                                                                                                                                                                                                                                                                                                                                                                                                                                                                                                                                                                                                                                                                                                                                                                                                                                                                                                                                                                                                                                                                                                                                                                                                                                                                                                                |
| YTD Sales: \$200K-\$349K   | 1            | 0            | 0            | No Change |                                                                                                                                                                                                                                                                                                                                                                                                                                                                                                                                                                                                                                                                                                                                                                                                                                                                                                                                                                                                                                                                                                                                                                                                                                                                                                                                                                                                                                                                                                                                                                                                                                                                                                                                                                                                                                                                                                                                                                                                                                                                                                                                |
| YTD Sales: \$350K-\$549K   | 4            | 1            | 10           | Up from 1 | The state of the s |
| YTD Sales: \$550K-\$749K   | 6            | 11           | 5            | -54.55%   |                                                                                                                                                                                                                                                                                                                                                                                                                                                                                                                                                                                                                                                                                                                                                                                                                                                                                                                                                                                                                                                                                                                                                                                                                                                                                                                                                                                                                                                                                                                                                                                                                                                                                                                                                                                                                                                                                                                                                                                                                                                                                                                                |
| YTD Sales: \$750K-\$999K   | 2            | 0            | 5            | Up from 0 |                                                                                                                                                                                                                                                                                                                                                                                                                                                                                                                                                                                                                                                                                                                                                                                                                                                                                                                                                                                                                                                                                                                                                                                                                                                                                                                                                                                                                                                                                                                                                                                                                                                                                                                                                                                                                                                                                                                                                                                                                                                                                                                                |
| YTD Sales: \$1M+           | 32           | 33           | 22           | -33.33%   |                                                                                                                                                                                                                                                                                                                                                                                                                                                                                                                                                                                                                                                                                                                                                                                                                                                                                                                                                                                                                                                                                                                                                                                                                                                                                                                                                                                                                                                                                                                                                                                                                                                                                                                                                                                                                                                                                                                                                                                                                                                                                                                                |
| YTD Average Days-On-Market | 28.2         | 15.2         | 35.8         | +135.53%  | 1                                                                                                                                                                                                                                                                                                                                                                                                                                                                                                                                                                                                                                                                                                                                                                                                                                                                                                                                                                                                                                                                                                                                                                                                                                                                                                                                                                                                                                                                                                                                                                                                                                                                                                                                                                                                                                                                                                                                                                                                                                                                                                                              |
| YTD Average Sale Price     | \$1,547,105  | \$1,838,157  | \$1,283,340  | -30.18%   |                                                                                                                                                                                                                                                                                                                                                                                                                                                                                                                                                                                                                                                                                                                                                                                                                                                                                                                                                                                                                                                                                                                                                                                                                                                                                                                                                                                                                                                                                                                                                                                                                                                                                                                                                                                                                                                                                                                                                                                                                                                                                                                                |
| YTD Median Sale Price      | \$1,570,750  | \$1,982,500  | \$937,500    | -52.71%   |                                                                                                                                                                                                                                                                                                                                                                                                                                                                                                                                                                                                                                                                                                                                                                                                                                                                                                                                                                                                                                                                                                                                                                                                                                                                                                                                                                                                                                                                                                                                                                                                                                                                                                                                                                                                                                                                                                                                                                                                                                                                                                                                |
|                            |              |              |              |           |                                                                                                                                                                                                                                                                                                                                                                                                                                                                                                                                                                                                                                                                                                                                                                                                                                                                                                                                                                                                                                                                                                                                                                                                                                                                                                                                                                                                                                                                                                                                                                                                                                                                                                                                                                                                                                                                                                                                                                                                                                                                                                                                |

### **UNIT SALES**

Monthly Comparison 2022 vs. 2023

Yearly Totals 2022 vs. 2023

Month vs. Month 2022 vs. 2023