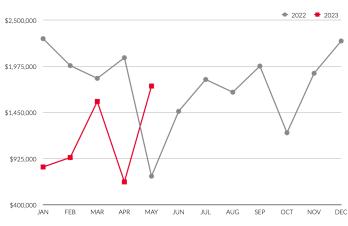

|

Puslinch MLS Sales and Listing Summary 2021 vs. 2022 vs. 2023



### **AVERAGE** SALE PRICE





Year-Over-Year

Month-Over-Month 2022 vs. 2023

### **MEDIAN** SALE PRICE





Month-Over-Month 2022 vs. 2023

<sup>\*</sup> Median sale price is based on residential sales (including freehold and condominiums).



### **SALE PRICE VS. LIST PRICE RATIO**



Year-Over-Year



Month-Over-Month 2022 vs. 2023





### **DOLLAR** VOLUME SALES



#### Monthly Comparison 2022 vs. 2023



Yearly Totals 2022 vs. 2023



Month vs. Month 2022 vs. 2023





### **UNIT SALES**



Monthly Comparison 2022 vs. 2023



Yearly Totals 2022 vs. 2023



Month vs. Month 2022 vs. 2023





### SALES BY TYPE



Year-Over-Year Comparison (2023 vs. 2022)







### **MARKET** DOMINANCE



#### Market Share by Dollar Volume Listing Selling Ends Combined for Guelph Based Companies May 2023





### **10 YEAR MARKET ANALYSIS**



#### **Units Sold**

NOTE: All MLS® sales data in this report co