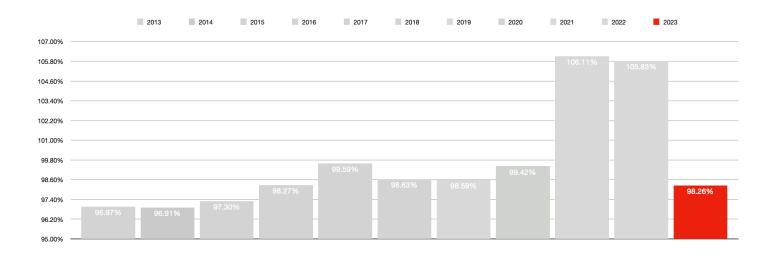

# **SALE PRICE VS. LIST PRICE RATIO**

#### Year-Over-Year

Month-Over-Month 2022 vs. 2023