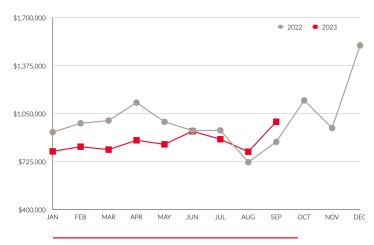

|

Centre Wellington MLS Sales and Listing Summary 2021 vs. 2022 vs. 2023



### **AVERAGE** SALE PRICE





Year-Over-Year Month-Over-Month 2022 vs. 2023

### **MEDIAN** SALE PRICE





Month-Over-Month 2022 vs. 2023

<sup>\*</sup> Median sale price is based on residential sales (including freehold and condominiums).



# **SALE PRICE VS. LIST PRICE RATIO**



#### Year-Over-Year



Month-Over-Month 2022 vs. 2023





# **DOLLAR** VOLUME SALES



Monthly Comparison 2022 vs. 2023





# **UNIT SALES**



Monthly Comparison 2022 vs. 2023



Yearly Totals 2022 vs. 2023



Month vs. Month 2022 vs. 2023





# SALES BY TYPE



Year-Over-Year Comparison (2023 vs. 2022)







# **MARKET** DOMINANCE



#### Market Share by Dollar Volume Listing Selling Ends Combined for Guelph Based Companies September 2023







# **10 YEAR MARKET ANALYSIS**



#### **Units Sold**

NOTE: All MLS® sales data in this