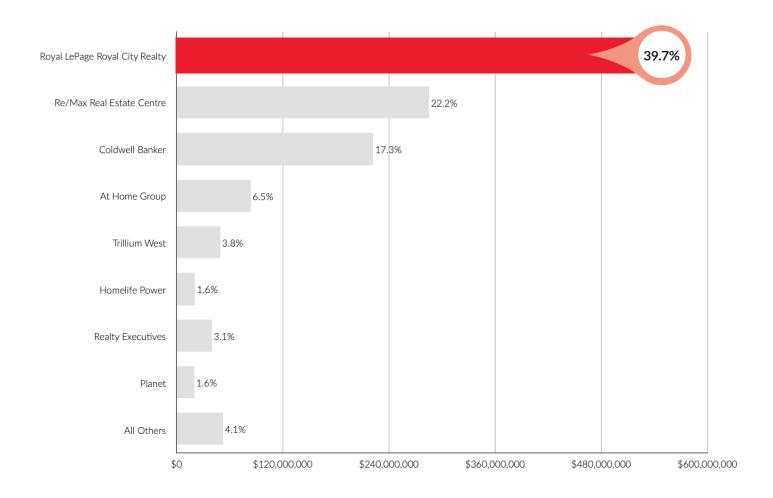

# **MARKET** DOMINANCE

#### Market Share by Dollar Volume Listing Selling Ends Combined for Guelph Based Companies September 2023