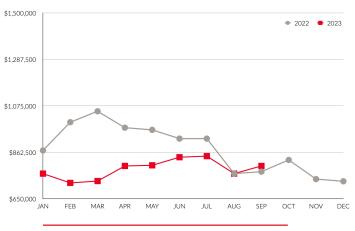

|

Centre Wellington MLS Sales and Listing Summary 2021 vs. 2022 vs. 2023



### **AVERAGE** SALE PRICE





Year-Over-Year Month-Over-Month 2022 vs. 2023

### **MEDIAN** SALE PRICE





Month-Over-Month 2022 vs. 2023

<sup>\*</sup> Median sale price is based on residential sales (including freehold and condominiums).



# **SALE PRICE VS. LIST PRICE RATIO**



#### Year-Over-Year



Month-Over-Month 2022 vs. 2023





# **DOLLAR** VOLUME SALES



Monthly Comparison 2022 vs. 2023





# **UNIT SALES**



Monthly Comparison 2022 vs. 2023



Yearly Totals 2022 vs. 2023



Month vs. Month 2022 vs. 2023





# SALES BY TYPE



Year-Over-Year Comparison (2023 vs. 2022)







# **MARKET** DOMINANCE



#### Market Share by Dollar Volume Listing Selling Ends Combined for Guelph Based Companies September 2023







# **10 YEAR MARKET ANALYSIS**



#### **Units Sold**

NOTE: All MLS® sales data in this report comes from the Guelph Association Of REALTORS® and refers specifically