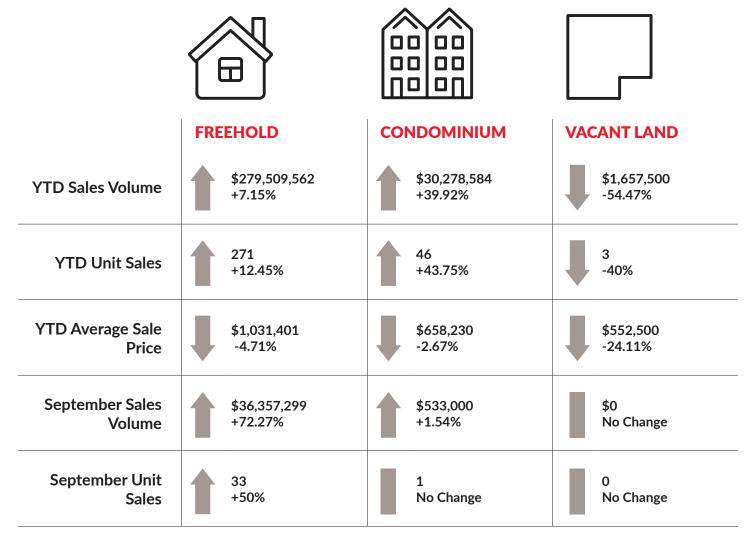

|

Centre Wellington MLS Sales and Listing Summary 2021 vs. 2022 vs. 2023



### **AVERAGE** SALE PRICE





Year-Over-Year Month-Over-Month 2022 vs. 2023

### **MEDIAN** SALE PRICE





Month-Over-Month 2022 vs. 2023

<sup>\*</sup> Median sale price is based on residential sales (including freehold and condominiums).



# **SALE PRICE VS. LIST PRICE RATIO**



#### Year-Over-Year



Month-Over-Month 2022 vs. 2023





# **DOLLAR** VOLUME SALES



Monthly Comparison 2022 vs. 2023





# **UNIT SALES**



Monthly Comparison 2022 vs. 2023



Yearly Totals 2022 vs. 2023



Month vs. Month 2022 vs. 2023





# SALES BY TYPE



Year-Over-Year Comparison (2023 vs. 2022)







# **MARKET** DOMINANCE



#### Market Share by Dollar Volume Listing Selling Ends Combined for Guelph Based Companies September 2023







# **10 YEAR MARKET ANALYSIS**



#### **Units Sold**

NOTE: All MLS® sales data in this report comes from the Guelph Association Of REALTORS® and refers specifically to residential sales as of September. 1, 2023.

While deemed to be reliable, Royal LePage Royal City Realty assumes no responsibility for errors and omissions.







### **OUR** LOCATIONS



**ELORA** 519-846-1365 9 Mill Street East, Elora



**FERGUS**519-843-1365
162 St. Andrew Street East, Fergus



GUELPH 519-824-9050 848 Gordon Street Unit 101, Guelph



GUELPH 519-821-6191 214 Speedvale Ave W., Guelph



GUELPH (COMMERCIAL) 519-836-