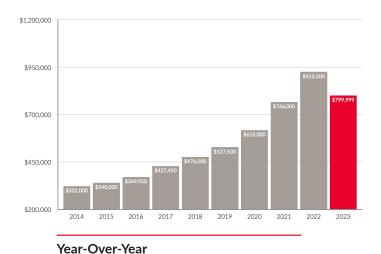

### Year-to-date average sale price of \$858,393

Down from \$941,841 one year ago with median sale price of \$799,999 down from \$925,000 one year ago.

Average days-on-market of 29 is up 9.11 days from last year.

### **MEDIAN** SALE PRICE

Month-Over-Month 2022 vs. 2023

<sup>\*</sup> Median sale price is based on residential sales (including freehold and condominiums).