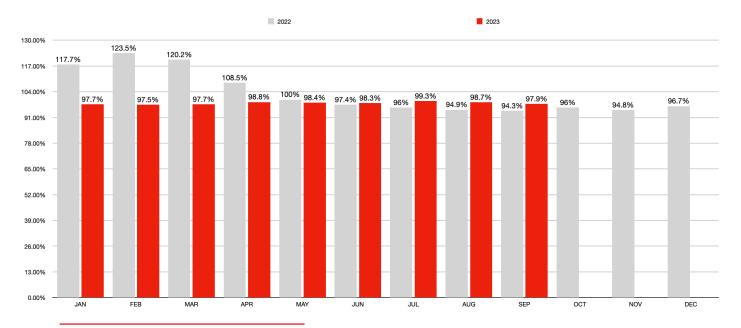

# **SALE PRICE VS. LIST PRICE RATIO**

#### Year-Over-Year

Month-Over-Month 2022 vs. 2023