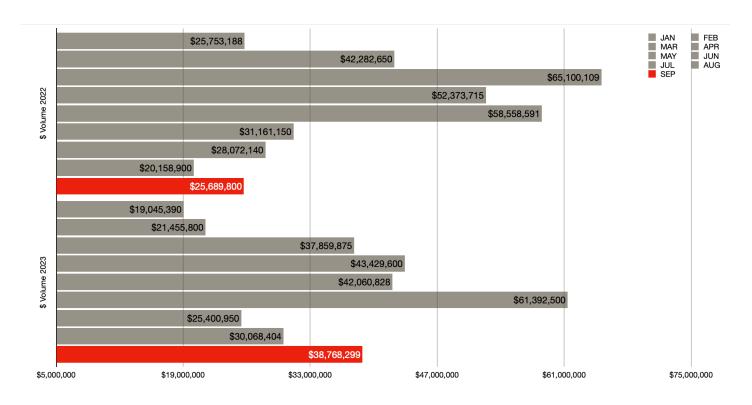

# **DOLLAR** VOLUME SALES

Monthly Comparison 2022 vs. 2023

### September year-over-year sales volume of \$38,768,299

Up 50.91% from 2022's \$25,768,299 with unit sales of 39 up 30% from last September's 30. New listings of 115 are up 61.97% from a year ago, with the sales/listing ratio of 33.91% down 8.34%.

\$38,768,299

+50.91%

**Unit Sales** 

39

+30%

**New Listings** 

115

+61.97%