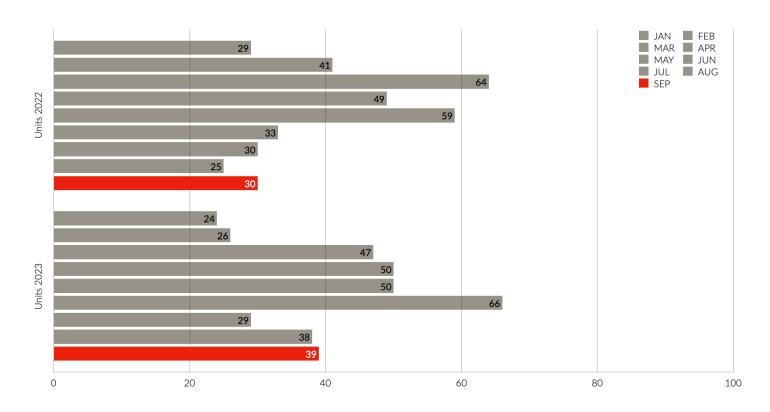

# **UNIT SALES**

Monthly Comparison 2022 vs. 2023

Yearly Totals 2022 vs. 2023

Month vs. Month 2022 vs. 2023

### September year-over-year sales volume of \$38,768,299

Up 50.91% from 2022's \$25,768,299 with unit sales of 39 up 30% from last September's 30. New listings of 115 are up 61.97% from a year ago, with the sales/listing ratio of 33.91% down 8.34%.

\$38,768,299

+50.91%

**Unit Sales** 

39

+30%

**New Listings** 

115

+61.97%