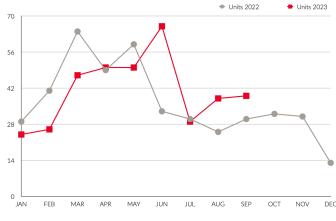

# **UNIT SALES**

Monthly Comparison 2022 vs. 2023

Yearly Totals 2022 vs. 2023

Month vs. Month 2022 vs. 2023