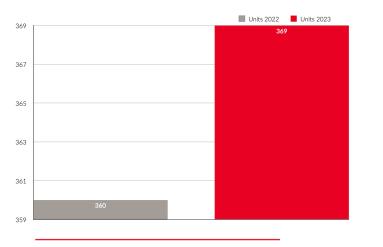

#### Year-to-date sales volume of \$319,481,646

Down 8.5% from 2022's \$349,150,243 with unit sales of 369 are up 2.5% from last year's 360. New listings of 663 are down 8.16% from a year ago, with the sales/listing ratio of 55.66% down 3.07%.

# **UNIT SALES**

Monthly Comparison 2022 vs. 2023

Yearly Totals 2022 vs. 2023

Month vs. Month 2022 vs. 2023