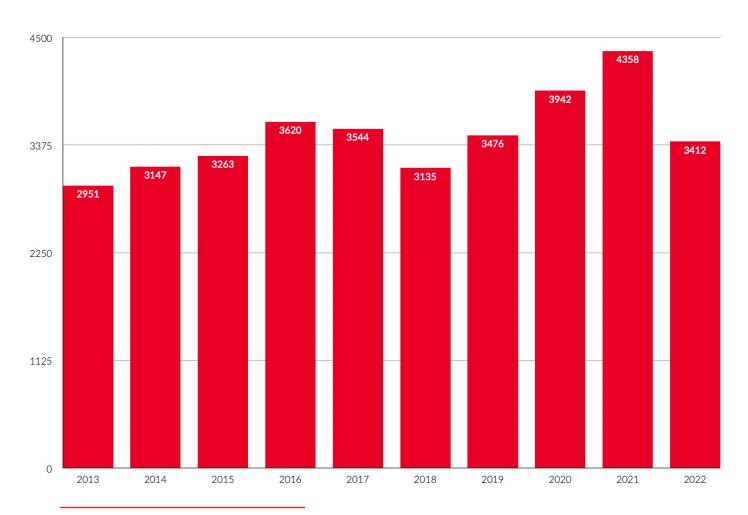

# **10 YEAR MARKET ANALYSIS**

#### **Units Sold**

NOTE: All MLS® sales data in this report comes from the Guelph Association Of REALTORS® and refers specifically to residential sales as of September. 1, 2023.

While deemed to be reliable, Royal LePage Royal City Realty assumes no responsibility for errors and omissions.