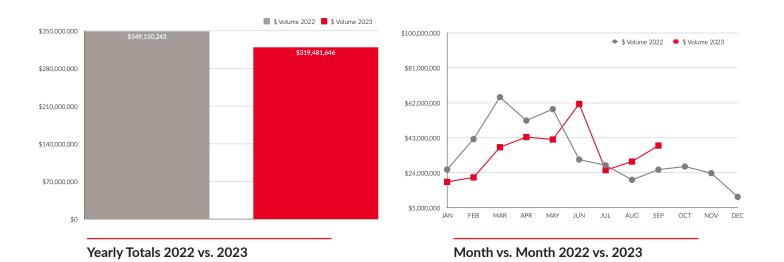

#### Year-to-date sales volume of \$319,481,646

Down 8.5% from 2022's \$349,150,243 with unit sales of 369 are up 2.5% from last year's 360. New listings of 663 are down 8.16% from a year ago, with the sales/listing ratio of 55.66% down 3.07%.

# **DOLLAR** VOLUME SALES

Monthly Comparison 2022 vs. 2023