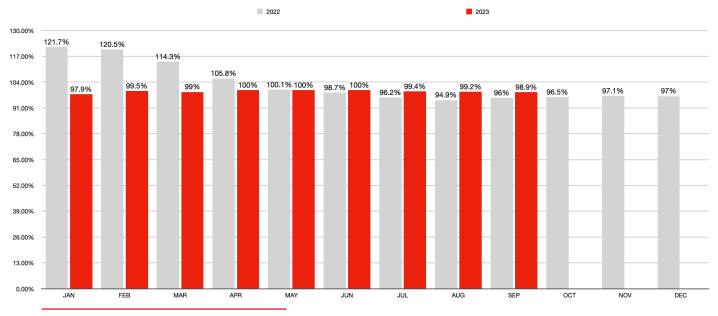

## **SALE PRICE VS. LIST PRICE RATIO**

Year-Over-Year

Month-Over-Month 2022 vs. 2023