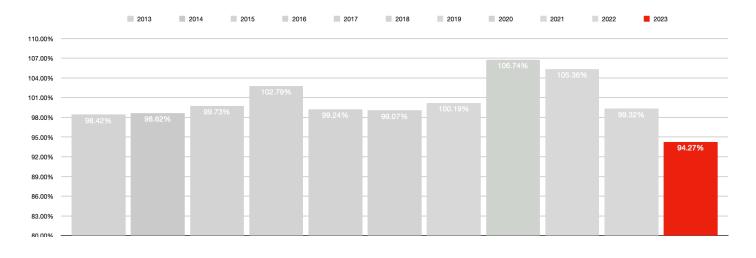

## **SALE PRICE VS. LIST PRICE RATIO**

Year-Over-Year

Month-Over-Month 2022 vs. 2023