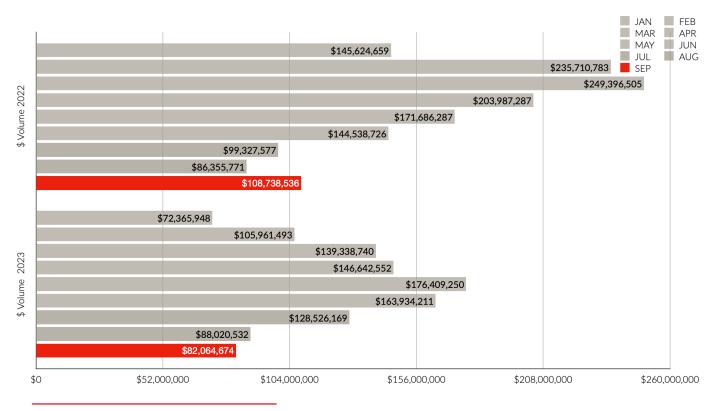

#### September year-over-year sales volume of \$82,064,674

Down 24.53% from 2022's \$108,738,536 with unit sales of 100 down 28.57% from last September's 140. New listings of 308 are up 21.74% from a year ago, with the sales/listing ratio of 32.47% down 22.87%.

#### Year-to-date sales volume of \$1,103,263,569

Down 23.67% from 2022's \$1,445,366,131 with unit sales of 1,357 down 15.4% from 2022's 1,604. New listings of 2,186 are down 22.59% from a year ago, with the sales/listing ratio of 62.08% up 5.28%.

## **DOLLAR** VOLUME SALES

Monthly Comparison 2022 vs. 2023