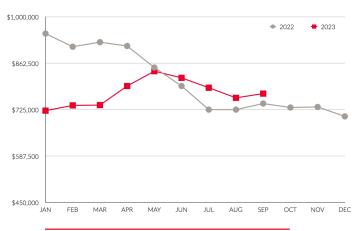

### **MEDIAN** SALE PRICE

Month-Over-Month 2022 vs. 2023

\* Median sale price is based on residential sales (including freehold and condominiums).