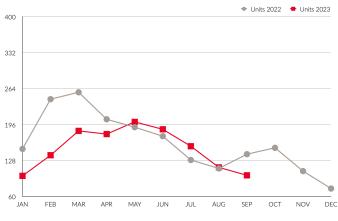

## **UNIT SALES**

Monthly Comparison 2022 vs. 2023

Yearly Totals 2022 vs. 2023

Month vs. Month 2022 vs. 2023

#### **Units Sold**

NOTE: All MLS® sales data in this report comes from the Guelph Association Of REALTORS® and refers specifically to residential sales as of September. 1, 2023.

While deemed to be reliable, Royal LePage Royal City Realty assumes no responsibility for errors and omissions.