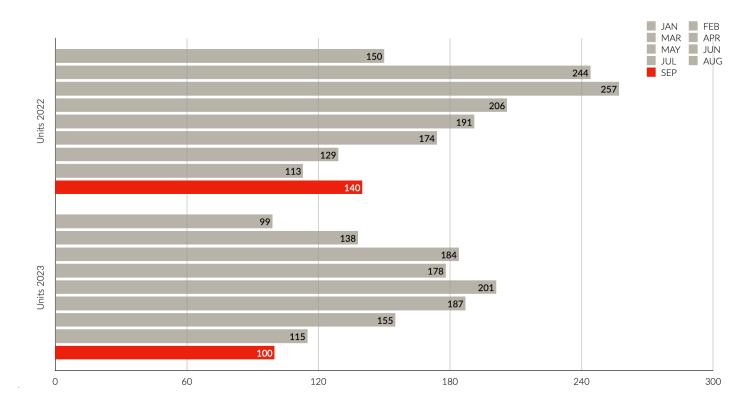

#### September year-over-year sales volume of \$82,064,674

Down 24.53% from 2022's \$108,738,536 with unit sales of 100 down 28.57% from last September's 140. New listings of 308 are up 21.74% from a year ago, with the sales/listing ratio of 32.47% down 22.87%.

## **UNIT SALES**

Monthly Comparison 2022 vs. 2023

Yearly Totals 2022 vs. 2023

Month vs. Month 2022 vs. 2023