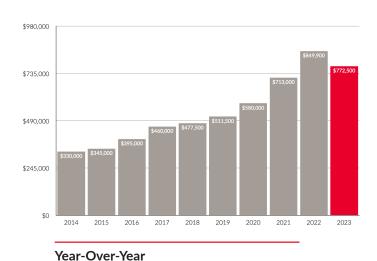

### **MEDIAN** SALE PRICE

Month-Over-Month 2022 vs. 2023

\* Median sale price is based on residential sales (including freehold and condominiums).