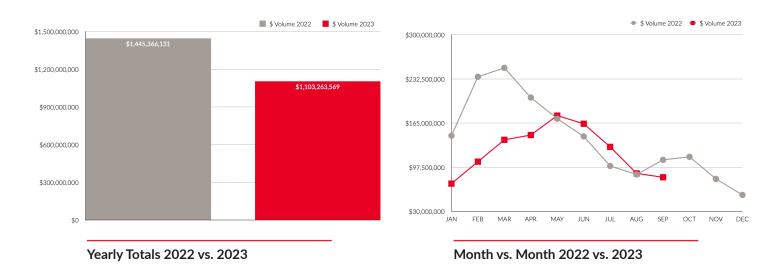

#### Year-to-date sales volume of \$1,103,263,569

Down 23.67% from 2022's \$1,445,366,131 with unit sales of 1,357 down 15.4% from 2022's 1,604. New listings of 2,186 are down 22.59% from a year ago, with the sales/listing ratio of 62.08% up 5.28%.

## **DOLLAR** VOLUME SALES

Monthly Comparison 2022 vs. 2023

## **UNIT SALES**

Monthly Comparison 2022 vs. 2023

Yearly Totals 2022 vs. 2023

Month vs. Month 2022 vs. 2023