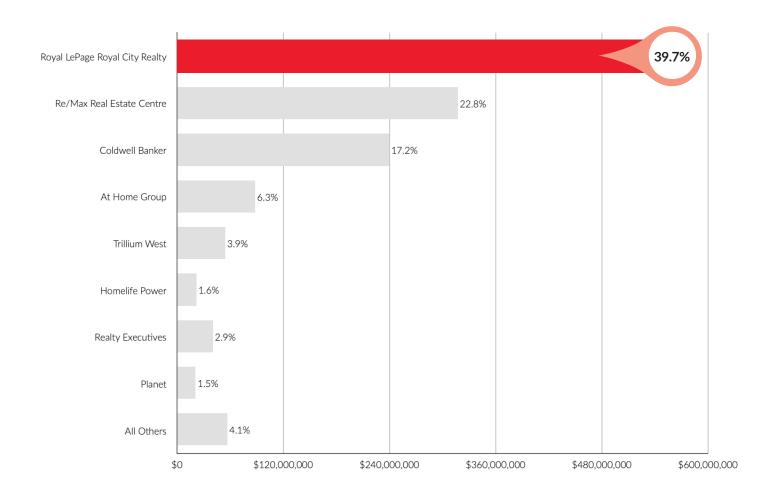

## **MARKET** DOMINANCE

#### Market Share by Dollar Volume

Listing Selling Ends Combined for Guelph Based Companies September 2023