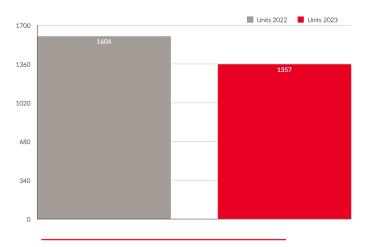

#### Year-to-date sales volume of \$1,103,263,569

Down 23.67% from 2022's \$1,445,366,131 with unit sales of 1,357 down 15.4% from 2022's 1,604. New listings of 2,186 are down 22.59% from a year ago, with the sales/listing ratio of 62.08% up 5.28%.

## **UNIT SALES**

Monthly Comparison 2022 vs. 2023

Yearly Totals 2022 vs. 2023

Month vs. Month 2022 vs. 2023