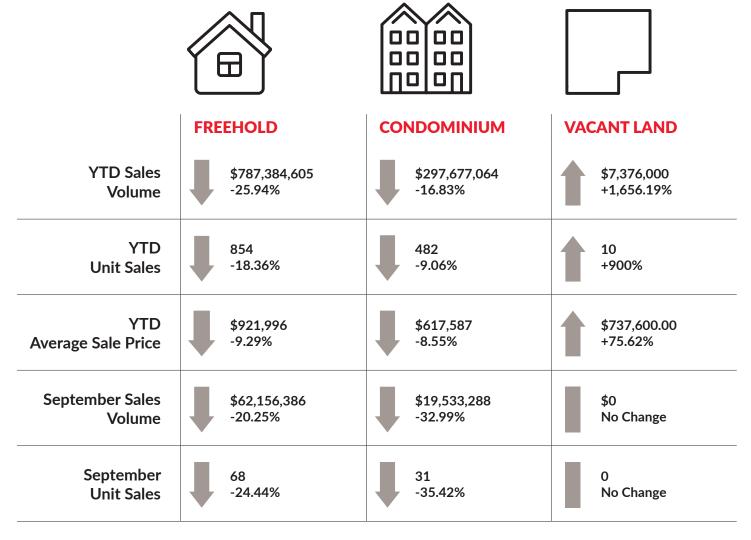

|

City of Guelph MLS Sales and Listing Summary 2021 vs. 2022 vs. 2023



### **AVERAGE** SALE PRICE





Year-Over-Year

Month-Over-Month 2022 vs. 2023

### **MEDIAN** SALE PRICE





Month-Over-Month 2022 vs. 2023

\* Median sale price is based on residential sales (including freehold and condominiums).



## **SALE PRICE VS. LIST PRICE RATIO**



Year-Over-Year



Month-Over-Month 2022 vs. 2023



## **DOLLAR** VOLUME SALES



Monthly Comparison 2022 vs. 2023





## **UNIT SALES**



Monthly Comparison 2022 vs. 2023



Yearly Totals 2022 vs. 2023



Month vs. Month 2022 vs. 2023





## SALES BY TYPE



Year-Over-Year Comparison (2023 vs. 2022)







## **MARKET** DOMINANCE



#### Market Share by Dollar Volume

Listing Selling Ends Combined for Guelph Based Companies September 2023







## **10 YEAR MARKET ANALYSIS**



#### **Units Sold**

NOTE: All MLS® sales data in this report comes from the Guelph Association Of REALTORS® and refers specifically to residential sales as of September. 1, 2023.

While deemed to be reliable, Royal LePage Royal City Realty assumes no responsibility for errors and omissions.







#### **OUR** LOCATIONS



**ELORA** 519-846-1365 9 Mill Street East, Elora



**FERGUS**519-843-1365
162 St. Andrew Street East, Fergus



GUELPH 519-824-9050 848 Gordon Street Unit 101, Guelph



GUELPH 519-821-6191 214 Speedvale Ave W., Guelph



GUELPH (COMMERCIAL) 519-