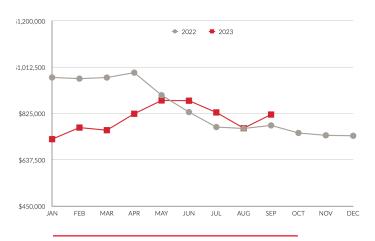

|

City of Guelph MLS Sales and Listing Summary 2021 vs. 2022 vs. 2023



### **AVERAGE** SALE PRICE





Year-Over-Year

Month-Over-Month 2022 vs. 2023

### **MEDIAN** SALE PRICE





Month-Over-Month 2022 vs. 2023

\* Median sale price is based on residential sales (including freehold and condominiums).



## **SALE PRICE VS. LIST PRICE RATIO**



Year-Over-Year



Month-Over-Month 2022 vs. 2023



## **DOLLAR** VOLUME SALES



Monthly Comparison 2022 vs. 2023





## **UNIT SALES**



Monthly Comparison 2022 vs. 2023



Yearly Totals 2022 vs. 2023



Month vs. Month 2022 vs. 2023





## SALES BY TYPE



Year-Over-Year Comparison (2023 vs. 2022)







## **MARKET** DOMINANCE



#### Market Share by Dollar Volume

Listing Selling Ends Combined for Guelph Based Companies September 2023







## **10 YEAR MARKET ANALYSIS**



#### **Units Sold**

NOTE: All MLS® sales data in this report co