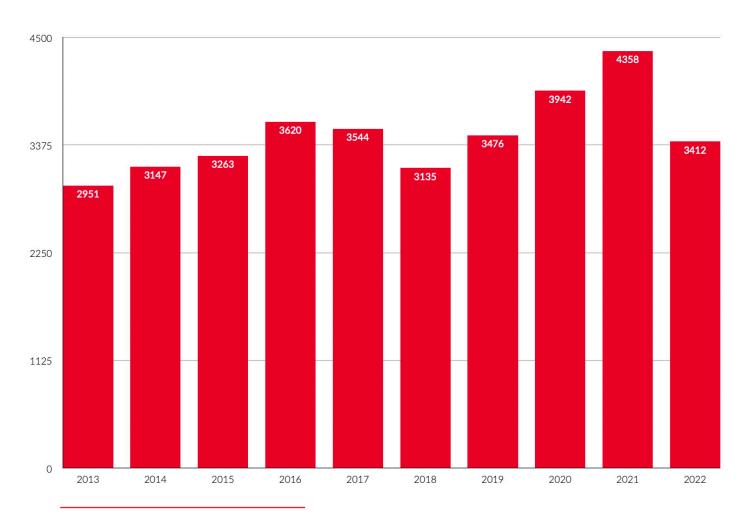

## **10 YEAR MARKET ANALYSIS**

#### **Units Sold**

NOTE: All MLS® sales data in this report comes from the Guelph Association Of REALTORS® and refers specifically to residential sales as of September. 1, 2023.

While deemed to be reliable, Royal LePage Royal City Realty assumes no responsibility for errors and omissions.