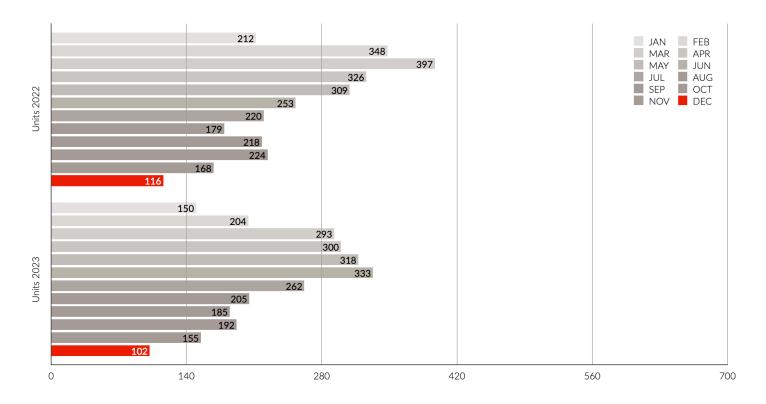

#### **UNIT** SALES

Monthly Comparison 2022 vs. 2023

ROYAL LEPAGE ROYAL CITY REALTY