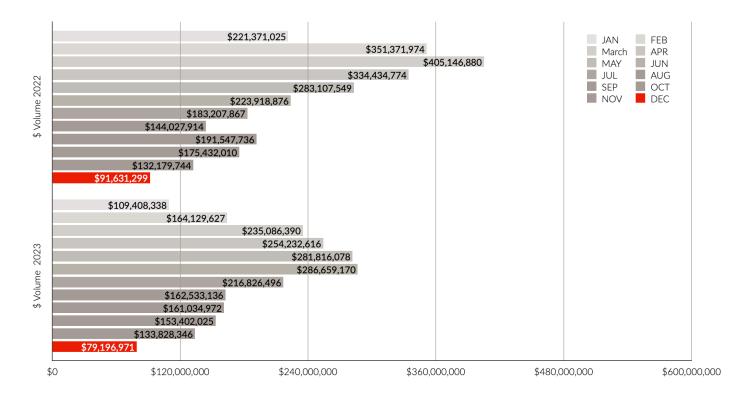

### **DOLLAR** VOLUME SALES

Monthly Comparison 2022 vs. 2023

ROYAL CITY REALTY