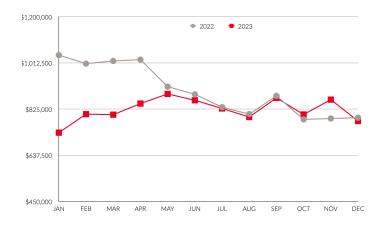

Wellington County MLS Sales and Listing Summary 2021 vs. 2022 vs. 2023

ROYAL LEPAGE

**AVERAGE** SALE PRICE

**ROYAL CITY** REALTY

Year-Over-Year

Month-Over-Month 2022 vs. 2023