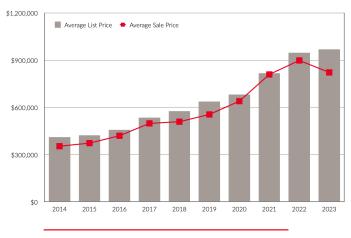

Wellington County MLS Sales and Listing Summary 2021 vs. 2022 vs. 2023

ROYAL LEPAGE

**AVERAGE** SALE PRICE

**ROYAL CITY** REALTY

Year-Over-Year

Month-Over-Month 2022 vs. 2023