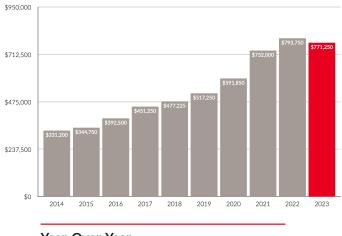

#### Year-to-date average sale price of \$822,086

Down from \$898,124 one year ago with median sale price of \$771,250 down from \$793,750 one year ago. Average days-on-market of 29.33 is up 7.25 days from last year.

## THE MARKET IN **DETAIL**

|                              | 2021            | 2022            | 2023            | 2022-2023                                                                                                                                                                                                                                                                                                                                                                                                                                                                                                                                                                                                                                                                                                                                                                                                                                                                                                                                                                                                                                                                                                                                                                                                                                                                                                                                                                                                                                                                                                                                                             | -1        |
|------------------------------|-----------------|-----------------|-----------------|-----------------------------------------------------------------------------------------------------------------------------------------------------------------------------------------------------------------------------------------------------------------------------------------------------------------------------------------------------------------------------------------------------------------------------------------------------------------------------------------------------------------------------------------------------------------------------------------------------------------------------------------------------------------------------------------------------------------------------------------------------------------------------------------------------------------------------------------------------------------------------------------------------------------------------------------------------------------------------------------------------------------------------------------------------------------------------------------------------------------------------------------------------------------------------------------------------------------------------------------------------------------------------------------------------------------------------------------------------------------------------------------------------------------------------------------------------------------------------------------------------------------------------------------------------------------------|-----------|
| YTD Volume Sales             | \$3,309,849,792 | \$2,737,377,648 | \$2,238,154,165 | -18.24%                                                                                                                                                                                                                                                                                                                                                                                                                                                                                                                                                                                                                                                                                                                                                                                                                                                                                                                                                                                                                                                                                                                                                                                                                                                                                                                                                                                                                                                                                                                                                               |           |
| YTD Unit Sales               | 4,119           | 2,970           | 2,699           | -9.12%                                                                                                                                                                                                                                                                                                                                                                                                                                                                                                                                                                                                                                                                                                                                                                                                                                                                                                                                                                                                                                                                                                                                                                                                                                                                                                                                                                                                                                                                                                                                                                | 1         |
| YTD New Listings             | 4,840           | 5,216           | 4,844           | -7.13%                                                                                                                                                                                                                                                                                                                                                                                                                                                                                                                                                                                                                                                                                                                                                                                                                                                                                                                                                                                                                                                                                                                                                                                                                                                                                                                                                                                                                                                                                                                                                                | 1         |
| YDT Sales/Listings Ratio     | 85.10%          | 56.94%          | 55.72%          | -1.22%                                                                                                                                                                                                                                                                                                                                                                                                                                                                                                                                                                                                                                                                                                                                                                                                                                                                                                                                                                                                                                                                                                                                                                                                                                                                                                                                                                                                                                                                                                                                                                | - Ale     |
| YTD Expired Listings         | 162             | 399             | 548             | +37.34%                                                                                                                                                                                                                                                                                                                                                                                                                                                                                                                                                                                                                                                                                                                                                                                                                                                                                                                                                                                                                                                                                                                                                                                                                                                                                                                                                                                                                                                                                                                                                               |           |
| Monthly Volume Sales         | \$144,373,622   | \$91,631,299    | \$79,196,971    | -13.57%                                                                                                                                                                                                                                                                                                                                                                                                                                                                                                                                                                                                                                                                                                                                                                                                                                                                                                                                                                                                                                                                                                                                                                                                                                                                                                                                                                                                                                                                                                                                                               |           |
| Monthly Unit Sales           | 153             | 116             | 102             | -12.07%                                                                                                                                                                                                                                                                                                                                                                                                                                                                                                                                                                                                                                                                                                                                                                                                                                                                                                                                                                                                                                                                                                                                                                                                                                                                                                                                                                                                                                                                                                                                                               | T         |
| Monthly New Listings         | 130             | 111             | 121             | +9.01%                                                                                                                                                                                                                                                                                                                                                                                                                                                                                                                                                                                                                                                                                                                                                                                                                                                                                                                                                                                                                                                                                                                                                                                                                                                                                                                                                                                                                                                                                                                                                                | the state |
| Monthly Sales/Listings Ratio | 117.69%         | 104.50%         | 84.30%          | -20.21%                                                                                                                                                                                                                                                                                                                                                                                                                                                                                                                                                                                                                                                                                                                                                                                                                                                                                                                                                                                                                                                                                                                                                                                                                                                                                                                                                                                                                                                                                                                                                               |           |
| Monthly Expired Listings     | 9               | 66              | 116             | +75.76%                                                                                                                                                                                                                                                                                                                                                                                                                                                                                                                                                                                                                                                                                                                                                                                                                                                                                                                                                                                                                                                                                                                                                                                                                                                                                                                                                                                                                                                                                                                                                               | - Tent    |
| YTD Sales: \$0-\$199K        | 77              | 37              | 36              | -2.7%                                                                                                                                                                                                                                                                                                                                                                                                                                                                                                                                                                                                                                                                                                                                                                                                                                                                                                                                                                                                                                                                                                                                                                                                                                                                                                                                                                                                                                                                                                                                                                 | 4         |
| YTD Sales: \$200k-349K       | 56              | 32              | 29              | -9.38%                                                                                                                                                                                                                                                                                                                                                                                                                                                                                                                                                                                                                                                                                                                                                                                                                                                                                                                                                                                                                                                                                                                                                                                                                                                                                                                                                                                                                                                                                                                                                                | I sold    |
| YTD Sales: \$350K-\$549K     | 658             | 276             | 390             | +41.3%                                                                                                                                                                                                                                                                                                                                                                                                                                                                                                                                                                                                                                                                                                                                                                                                                                                                                                                                                                                                                                                                                                                                                                                                                                                                                                                                                                                                                                                                                                                                                                |           |
| YTD Sales: \$550K-\$749K     | 1359            | 738             | 785             | +6.37%                                                                                                                                                                                                                                                                                                                                                                                                                                                                                                                                                                                                                                                                                                                                                                                                                                                                                                                                                                                                                                                                                                                                                                                                                                                                                                                                                                                                                                                                                                                                                                | 12M       |
| YTD Sales: \$750K-\$999K     | 1184            | 984             | 904             | -8.13%                                                                                                                                                                                                                                                                                                                                                                                                                                                                                                                                                                                                                                                                                                                                                                                                                                                                                                                                                                                                                                                                                                                                                                                                                                                                                                                                                                                                                                                                                                                                                                |           |
| YTD Sales: \$1M+             | 784             | 903             | 555             | -38.54%                                                                                                                                                                                                                                                                                                                                                                                                                                                                                                                                                                                                                                                                                                                                                                                                                                                                                                                                                                                                                                                                                                                                                                                                                                                                                                                                                                                                                                                                                                                                                               |           |
| YTD Average Days-On-Market   | 14.08           | 22.08           | 29.33           | +32.83%                                                                                                                                                                                                                                                                                                                                                                                                                                                                                                                                                                                                                                                                                                                                                                                                                                                                                                                                                                                                                                                                                                                                                                                                                                                                                                                                                                                                                                                                                                                                                               |           |
| YTD Average Sale Price       | \$809,181       | \$898,124       | \$822,086       | -8.47%                                                                                                                                                                                                                                                                                                                                                                                                                                                                                                                                                                                                                                                                                                                                                                                                                                                                                                                                                                                                                                                                                                                                                                                                                                                                                                                                                                                                                                                                                                                                                                | A real    |
| YTD Median Sale Price        | \$732,000       | \$793,750       | \$771,250       | -2.83%                                                                                                                                                                                                                                                                                                                                                                                                                                                                                                                                                                                                                                                                                                                                                                                                                                                                                                                                                                                                                                                                                                                                                                                                                                                                                                                                                                                                                                                                                                                                                                |           |
|                              |                 |                 |                 | A MARKET AND A | 1 1 mm    |