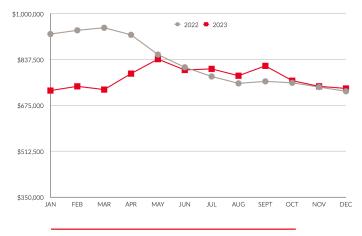

Wellington County MLS Sales and Listing Summary 2021 vs. 2022 vs. 2023

ROYAL LEPAGE

**AVERAGE** SALE PRICE

**ROYAL CITY** REALTY

Year-Over-Year

Month-Over-Month 2022 vs. 2023