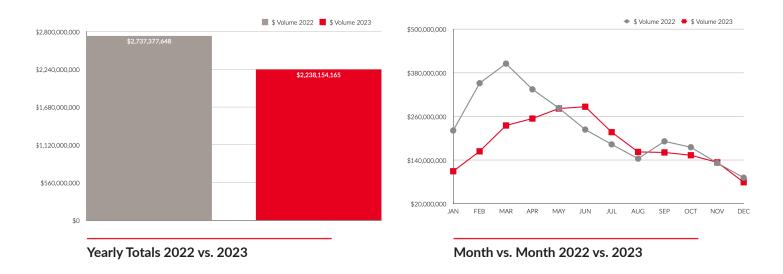

#### Year-to-date sales volume of \$2,238,154,165

Down 18.24% from 2022's \$2,737,377,648 with unit sales of 2,699 down 9.12% from 2022's 2,970. New listings of 4,844 are down 7.13% from a year ago, with the sales/listing ratio of 55.72% down 1.22%.

## THE MARKET IN **DETAIL**

|                              | 2021            | 2022            | 2023            | 2022-2023                                                                                                                                                                                                                                                                                                                                                                                                                                                                                                                                                                                                                                                                                                                                                                                                                                                                                                                                                                                                                                                                                                                                                                                                                                                                                                                                                                                                                                                                                                                                                             | -1        |
|------------------------------|-----------------|-----------------|-----------------|-----------------------------------------------------------------------------------------------------------------------------------------------------------------------------------------------------------------------------------------------------------------------------------------------------------------------------------------------------------------------------------------------------------------------------------------------------------------------------------------------------------------------------------------------------------------------------------------------------------------------------------------------------------------------------------------------------------------------------------------------------------------------------------------------------------------------------------------------------------------------------------------------------------------------------------------------------------------------------------------------------------------------------------------------------------------------------------------------------------------------------------------------------------------------------------------------------------------------------------------------------------------------------------------------------------------------------------------------------------------------------------------------------------------------------------------------------------------------------------------------------------------------------------------------------------------------|-----------|
| YTD Volume Sales             | \$3,309,849,792 | \$2,737,377,648 | \$2,238,154,165 | -18.24%                                                                                                                                                                                                                                                                                                                                                                                                                                                                                                                                                                                                                                                                                                                                                                                                                                                                                                                                                                                                                                                                                                                                                                                                                                                                                                                                                                                                                                                                                                                                                               |           |
| YTD Unit Sales               | 4,119           | 2,970           | 2,699           | -9.12%                                                                                                                                                                                                                                                                                                                                                                                                                                                                                                                                                                                                                                                                                                                                                                                                                                                                                                                                                                                                                                                                                                                                                                                                                                                                                                                                                                                                                                                                                                                                                                | 1         |
| YTD New Listings             | 4,840           | 5,216           | 4,844           | -7.13%                                                                                                                                                                                                                                                                                                                                                                                                                                                                                                                                                                                                                                                                                                                                                                                                                                                                                                                                                                                                                                                                                                                                                                                                                                                                                                                                                                                                                                                                                                                                                                | 1         |
| YDT Sales/Listings Ratio     | 85.10%          | 56.94%          | 55.72%          | -1.22%                                                                                                                                                                                                                                                                                                                                                                                                                                                                                                                                                                                                                                                                                                                                                                                                                                                                                                                                                                                                                                                                                                                                                                                                                                                                                                                                                                                                                                                                                                                                                                | - Ale     |
| YTD Expired Listings         | 162             | 399             | 548             | +37.34%                                                                                                                                                                                                                                                                                                                                                                                                                                                                                                                                                                                                                                                                                                                                                                                                                                                                                                                                                                                                                                                                                                                                                                                                                                                                                                                                                                                                                                                                                                                                                               |           |
| Monthly Volume Sales         | \$144,373,622   | \$91,631,299    | \$79,196,971    | -13.57%                                                                                                                                                                                                                                                                                                                                                                                                                                                                                                                                                                                                                                                                                                                                                                                                                                                                                                                                                                                                                                                                                                                                                                                                                                                                                                                                                                                                                                                                                                                                                               |           |
| Monthly Unit Sales           | 153             | 116             | 102             | -12.07%                                                                                                                                                                                                                                                                                                                                                                                                                                                                                                                                                                                                                                                                                                                                                                                                                                                                                                                                                                                                                                                                                                                                                                                                                                                                                                                                                                                                                                                                                                                                                               | T         |
| Monthly New Listings         | 130             | 111             | 121             | +9.01%                                                                                                                                                                                                                                                                                                                                                                                                                                                                                                                                                                                                                                                                                                                                                                                                                                                                                                                                                                                                                                                                                                                                                                                                                                                                                                                                                                                                                                                                                                                                                                | the state |
| Monthly Sales/Listings Ratio | 117.69%         | 104.50%         | 84.30%          | -20.21%                                                                                                                                                                                                                                                                                                                                                                                                                                                                                                                                                                                                                                                                                                                                                                                                                                                                                                                                                                                                                                                                                                                                                                                                                                                                                                                                                                                                                                                                                                                                                               |           |
| Monthly Expired Listings     | 9               | 66              | 116             | +75.76%                                                                                                                                                                                                                                                                                                                                                                                                                                                                                                                                                                                                                                                                                                                                                                                                                                                                                                                                                                                                                                                                                                                                                                                                                                                                                                                                                                                                                                                                                                                                                               | - Tent    |
| YTD Sales: \$0-\$199K        | 77              | 37              | 36              | -2.7%                                                                                                                                                                                                                                                                                                                                                                                                                                                                                                                                                                                                                                                                                                                                                                                                                                                                                                                                                                                                                                                                                                                                                                                                                                                                                                                                                                                                                                                                                                                                                                 | 4         |
| YTD Sales: \$200k-349K       | 56              | 32              | 29              | -9.38%                                                                                                                                                                                                                                                                                                                                                                                                                                                                                                                                                                                                                                                                                                                                                                                                                                                                                                                                                                                                                                                                                                                                                                                                                                                                                                                                                                                                                                                                                                                                                                | I sold    |
| YTD Sales: \$350K-\$549K     | 658             | 276             | 390             | +41.3%                                                                                                                                                                                                                                                                                                                                                                                                                                                                                                                                                                                                                                                                                                                                                                                                                                                                                                                                                                                                                                                                                                                                                                                                                                                                                                                                                                                                                                                                                                                                                                |           |
| YTD Sales: \$550K-\$749K     | 1359            | 738             | 785             | +6.37%                                                                                                                                                                                                                                                                                                                                                                                                                                                                                                                                                                                                                                                                                                                                                                                                                                                                                                                                                                                                                                                                                                                                                                                                                                                                                                                                                                                                                                                                                                                                                                | 12M       |
| YTD Sales: \$750K-\$999K     | 1184            | 984             | 904             | -8.13%                                                                                                                                                                                                                                                                                                                                                                                                                                                                                                                                                                                                                                                                                                                                                                                                                                                                                                                                                                                                                                                                                                                                                                                                                                                                                                                                                                                                                                                                                                                                                                |           |
| YTD Sales: \$1M+             | 784             | 903             | 555             | -38.54%                                                                                                                                                                                                                                                                                                                                                                                                                                                                                                                                                                                                                                                                                                                                                                                                                                                                                                                                                                                                                                                                                                                                                                                                                                                                                                                                                                                                                                                                                                                                                               |           |
| YTD Average Days-On-Market   | 14.08           | 22.08           | 29.33           | +32.83%                                                                                                                                                                                                                                                                                                                                                                                                                                                                                                                                                                                                                                                                                                                                                                                                                                                                                                                                                                                                                                                                                                                                                                                                                                                                                                                                                                                                                                                                                                                                                               |           |
| YTD Average Sale Price       | \$809,181       | \$898,124       | \$822,086       | -8.47%                                                                                                                                                                                                                                                                                                                                                                                                                                                                                                                                                                                                                                                                                                                                                                                                                                                                                                                                                                                                                                                                                                                                                                                                                                                                                                                                                                                                                                                                                                                                                                | A real    |
| YTD Median Sale Price        | \$732,000       | \$793,750       | \$771,250       | -2.83%                                                                                                                                                                                                                                                                                                                                                                                                                                                                                                                                                                                                                                                                                                                                                                                                                                                                                                                                                                                                                                                                                                                                                                                                                                                                                                                                                                                                                                                                                                                                                                |           |
|                              |                 |                 |                 | A MARKET AND A | 1 1 mm    |

### **DOLLAR** VOLUME SALES

Monthly Comparison 2022 vs. 2023

ROYAL CITY REALTY