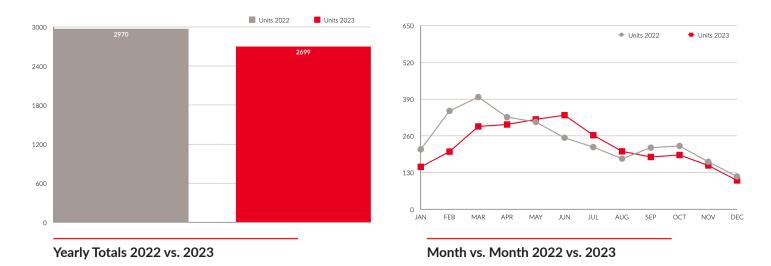

#### Year-to-date sales volume of \$2,238,154,165

Down 18.24% from 2022's \$2,737,377,648 with unit sales of 2,699 down 9.12% from 2022's 2,970. New listings of 4,844 are down 7.13% from a year ago, with the sales/listing ratio of 55.72% down 1.22%.

## THE MARKET IN **DETAIL**

|                              | 2021            | 2022            | 2023            | 2022-2023                                                                                                                                                                                                                                                                                                                                                                                                                                                                                                                                                                                                                                                                                                                                                                                                                                                                                                                                                                                                                                                                                                                                                                                                                                                                                                                                                                                                                                                                                                                                                             | -1        |
|------------------------------|-----------------|-----------------|-----------------|-----------------------------------------------------------------------------------------------------------------------------------------------------------------------------------------------------------------------------------------------------------------------------------------------------------------------------------------------------------------------------------------------------------------------------------------------------------------------------------------------------------------------------------------------------------------------------------------------------------------------------------------------------------------------------------------------------------------------------------------------------------------------------------------------------------------------------------------------------------------------------------------------------------------------------------------------------------------------------------------------------------------------------------------------------------------------------------------------------------------------------------------------------------------------------------------------------------------------------------------------------------------------------------------------------------------------------------------------------------------------------------------------------------------------------------------------------------------------------------------------------------------------------------------------------------------------|-----------|
| YTD Volume Sales             | \$3,309,849,792 | \$2,737,377,648 | \$2,238,154,165 | -18.24%                                                                                                                                                                                                                                                                                                                                                                                                                                                                                                                                                                                                                                                                                                                                                                                                                                                                                                                                                                                                                                                                                                                                                                                                                                                                                                                                                                                                                                                                                                                                                               |           |
| YTD Unit Sales               | 4,119           | 2,970           | 2,699           | -9.12%                                                                                                                                                                                                                                                                                                                                                                                                                                                                                                                                                                                                                                                                                                                                                                                                                                                                                                                                                                                                                                                                                                                                                                                                                                                                                                                                                                                                                                                                                                                                                                | 1         |
| YTD New Listings             | 4,840           | 5,216           | 4,844           | -7.13%                                                                                                                                                                                                                                                                                                                                                                                                                                                                                                                                                                                                                                                                                                                                                                                                                                                                                                                                                                                                                                                                                                                                                                                                                                                                                                                                                                                                                                                                                                                                                                | 1         |
| YDT Sales/Listings Ratio     | 85.10%          | 56.94%          | 55.72%          | -1.22%                                                                                                                                                                                                                                                                                                                                                                                                                                                                                                                                                                                                                                                                                                                                                                                                                                                                                                                                                                                                                                                                                                                                                                                                                                                                                                                                                                                                                                                                                                                                                                | - Ale     |
| YTD Expired Listings         | 162             | 399             | 548             | +37.34%                                                                                                                                                                                                                                                                                                                                                                                                                                                                                                                                                                                                                                                                                                                                                                                                                                                                                                                                                                                                                                                                                                                                                                                                                                                                                                                                                                                                                                                                                                                                                               |           |
| Monthly Volume Sales         | \$144,373,622   | \$91,631,299    | \$79,196,971    | -13.57%                                                                                                                                                                                                                                                                                                                                                                                                                                                                                                                                                                                                                                                                                                                                                                                                                                                                                                                                                                                                                                                                                                                                                                                                                                                                                                                                                                                                                                                                                                                                                               |           |
| Monthly Unit Sales           | 153             | 116             | 102             | -12.07%                                                                                                                                                                                                                                                                                                                                                                                                                                                                                                                                                                                                                                                                                                                                                                                                                                                                                                                                                                                                                                                                                                                                                                                                                                                                                                                                                                                                                                                                                                                                                               | T         |
| Monthly New Listings         | 130             | 111             | 121             | +9.01%                                                                                                                                                                                                                                                                                                                                                                                                                                                                                                                                                                                                                                                                                                                                                                                                                                                                                                                                                                                                                                                                                                                                                                                                                                                                                                                                                                                                                                                                                                                                                                | the state |
| Monthly Sales/Listings Ratio | 117.69%         | 104.50%         | 84.30%          | -20.21%                                                                                                                                                                                                                                                                                                                                                                                                                                                                                                                                                                                                                                                                                                                                                                                                                                                                                                                                                                                                                                                                                                                                                                                                                                                                                                                                                                                                                                                                                                                                                               |           |
| Monthly Expired Listings     | 9               | 66              | 116             | +75.76%                                                                                                                                                                                                                                                                                                                                                                                                                                                                                                                                                                                                                                                                                                                                                                                                                                                                                                                                                                                                                                                                                                                                                                                                                                                                                                                                                                                                                                                                                                                                                               | - Tent    |
| YTD Sales: \$0-\$199K        | 77              | 37              | 36              | -2.7%                                                                                                                                                                                                                                                                                                                                                                                                                                                                                                                                                                                                                                                                                                                                                                                                                                                                                                                                                                                                                                                                                                                                                                                                                                                                                                                                                                                                                                                                                                                                                                 | 4         |
| YTD Sales: \$200k-349K       | 56              | 32              | 29              | -9.38%                                                                                                                                                                                                                                                                                                                                                                                                                                                                                                                                                                                                                                                                                                                                                                                                                                                                                                                                                                                                                                                                                                                                                                                                                                                                                                                                                                                                                                                                                                                                                                | I sold    |
| YTD Sales: \$350K-\$549K     | 658             | 276             | 390             | +41.3%                                                                                                                                                                                                                                                                                                                                                                                                                                                                                                                                                                                                                                                                                                                                                                                                                                                                                                                                                                                                                                                                                                                                                                                                                                                                                                                                                                                                                                                                                                                                                                |           |
| YTD Sales: \$550K-\$749K     | 1359            | 738             | 785             | +6.37%                                                                                                                                                                                                                                                                                                                                                                                                                                                                                                                                                                                                                                                                                                                                                                                                                                                                                                                                                                                                                                                                                                                                                                                                                                                                                                                                                                                                                                                                                                                                                                | 12M       |
| YTD Sales: \$750K-\$999K     | 1184            | 984             | 904             | -8.13%                                                                                                                                                                                                                                                                                                                                                                                                                                                                                                                                                                                                                                                                                                                                                                                                                                                                                                                                                                                                                                                                                                                                                                                                                                                                                                                                                                                                                                                                                                                                                                |           |
| YTD Sales: \$1M+             | 784             | 903             | 555             | -38.54%                                                                                                                                                                                                                                                                                                                                                                                                                                                                                                                                                                                                                                                                                                                                                                                                                                                                                                                                                                                                                                                                                                                                                                                                                                                                                                                                                                                                                                                                                                                                                               |           |
| YTD Average Days-On-Market   | 14.08           | 22.08           | 29.33           | +32.83%                                                                                                                                                                                                                                                                                                                                                                                                                                                                                                                                                                                                                                                                                                                                                                                                                                                                                                                                                                                                                                                                                                                                                                                                                                                                                                                                                                                                                                                                                                                                                               |           |
| YTD Average Sale Price       | \$809,181       | \$898,124       | \$822,086       | -8.47%                                                                                                                                                                                                                                                                                                                                                                                                                                                                                                                                                                                                                                                                                                                                                                                                                                                                                                                                                                                                                                                                                                                                                                                                                                                                                                                                                                                                                                                                                                                                                                | A real    |
| YTD Median Sale Price        | \$732,000       | \$793,750       | \$771,250       | -2.83%                                                                                                                                                                                                                                                                                                                                                                                                                                                                                                                                                                                                                                                                                                                                                                                                                                                                                                                                                                                                                                                                                                                                                                                                                                                                                                                                                                                                                                                                                                                                                                |           |
|                              |                 |                 |                 | A MARKET AND A | 1 1 mm    |

#### **UNIT** SALES

Monthly Comparison 2022 vs. 2023

ROYAL LEPAGE ROYAL CITY REALTY