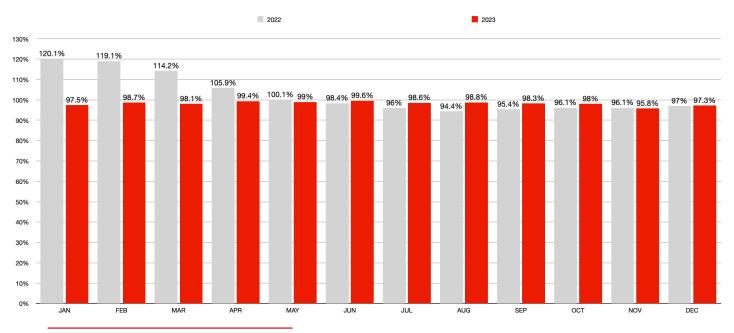

### SALE PRICE VS. LIST PRICE RATIO

Year-Over-Year

Month-Over-Month 2022 vs. 2023

ROYAL CITY REALTY