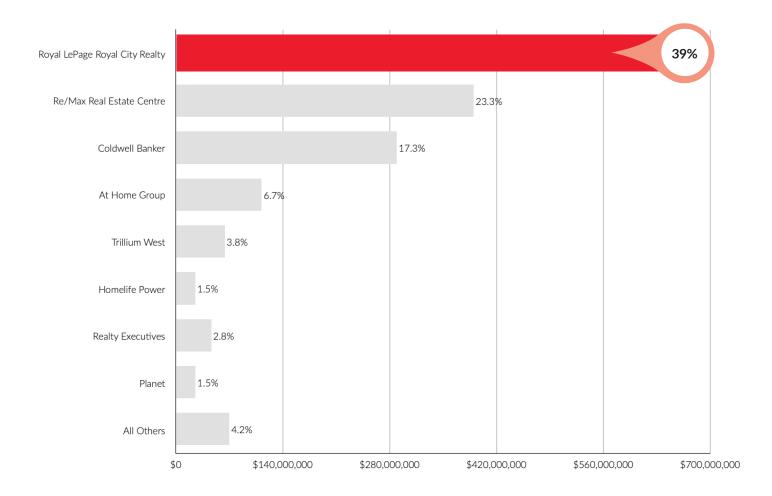

### **MARKET** DOMINANCE

#### Market Share by Dollar Volume

Listing Selling Ends Combined for Guelph Based Companies December 2023