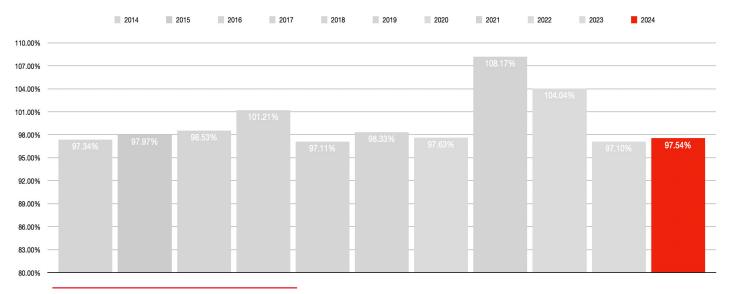

#### SALE PRICE VS. LIST PRICE RATIO

Year-Over-Year

Month-Over-Month 2023 vs. 2024