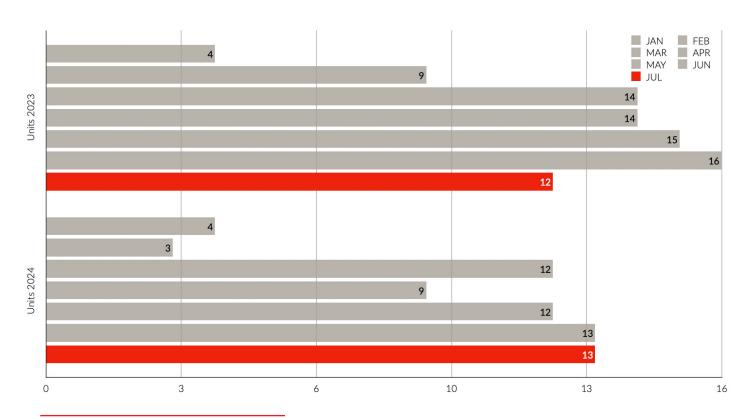

## **UNIT** SALES

Monthly Comparison 2023 vs. 2024

ROYAL CITY REALTY

#### July year-over-year sales volume of \$15,565,350

Up 34.14% from 2023's \$11,603,900 with unit sales of 13 that are up 8.33% from last July's 12. New listings of 25 are down 3.85% from 2023, with the sales/listing ratio of 52% up by 5.85% in 2023.

#### Year-to-date sales volume of \$72,542,150

Down 24.19% from 2023's \$95,685,224 with unit sales of 66 down from the 84 in 2023. New listings of 192 are up 23.08% from a year ago, with the sales/listing ratio of 34.38% down by 19.47%.