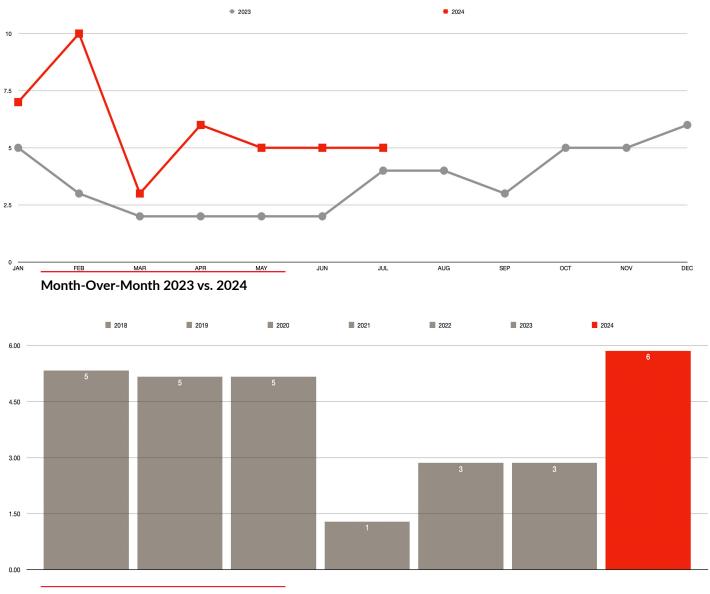

| YTD Median Sale Price        | \$1,210,000   | \$1,015,000  | \$968,500    | -4.58%    |

Guelph/Eramosa MLS Sales and Listing Summary 2022 vs. 2023 vs. 2024



## **AVERAGE** SALE PRICE



Year-Over-Year

## MEDIAN SALE PRICE



\* Median sale price is based on residential sales (including freehold and condominiums).

Month-Over-Month 2023 vs. 2024



#### SALE PRICE VS. LIST PRICE RATIO



Year-Over-Year



Month-Over-Month 2023 vs. 2024



#### **MONTHS OF INVENTORY**



Year-Over-Year



## **DOLLAR** VOLUME SALES



Monthly Comparison 2023 vs. 2024





## **UNIT** SALES



Monthly Comparison 2023 vs. 2024



ROYAL CITY REALTY

### SALES BY TYPE



NOTE: All MLS® sales data in this report comes from the Guelph Association Of REALTORS® and refers specifically to residential sales as of July 1, 2024.

Year-Over-Year Comparison (2024 vs. 2023)

While deemed to be reliable, Royal LePage Royal City Realty assumes no responsibility for errors and omissions.



#### **MARKET** DOMINANCE



Market Share by Dollar Volume Within Wellington County Listing Selling Ends Combined for Guelph Based Companies July 2024





#### **10 YEAR MARKET ANALYSIS**



#### **Units Sold**

NOTE: All MLS® sales data in this report comes from the Guelph Association Of REALTORS® an