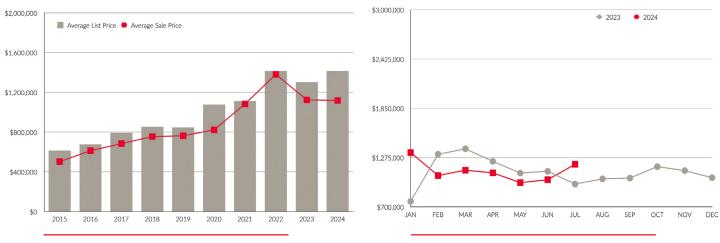

## **AVERAGE** SALE PRICE

Year-Over-Year

## MEDIAN SALE PRICE

\* Median sale price is based on residential sales (including freehold and condominiums).

Month-Over-Month 2023 vs. 2024