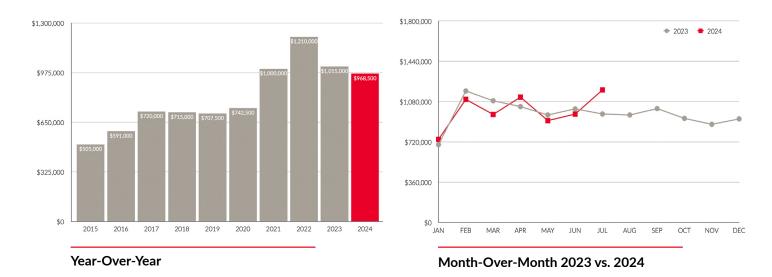

#### Year-to-date average sale price of \$1,117,732

Down from \$1,123,980 a year ago with median sale price of \$968,500 down from \$1,015,000 a year ago. Average days-on-market of 31.14, which has stayed the same as last year.

#### **10 YEAR MARKET ANALYSIS**