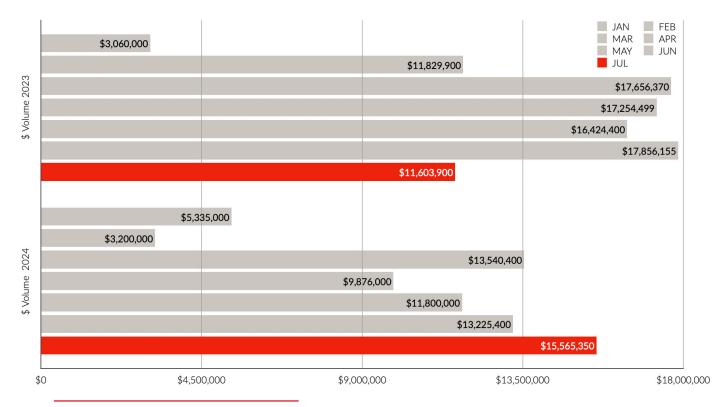

## **DOLLAR** VOLUME SALES

Monthly Comparison 2023 vs. 2024

#### July year-over-year sales volume of \$15,565,350

Up 34.14% from 2023's \$11,603,900 with unit sales of 13 that are up 8.33% from last July's 12. New listings of 25 are down 3.85% from 2023, with the sales/listing ratio of 52% up by 5.85% in 2023.

#### Year-to-date sales volume of \$72,542,150

Down 24.19% from 2023's \$95,685,224 with unit sales of 66 down from the 84 in 2023. New listings of 192 are up 23.08% from a year ago, with the sales/listing ratio of 34.38% down by 19.47%.