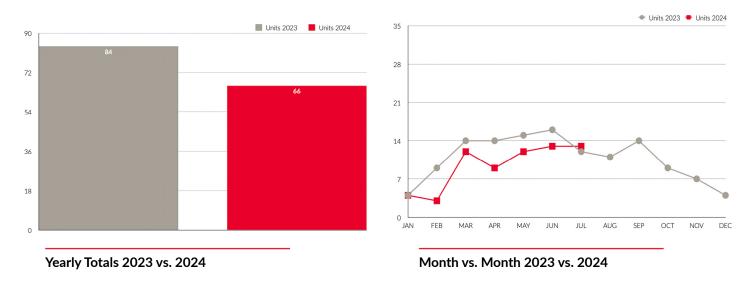

#### Year-to-date sales volume of \$72,542,150

Down 24.19% from 2023's \$95,685,224 with unit sales of 66 down from the 84 in 2023. New listings of 192 are up 23.08% from a year ago, with the sales/listing ratio of 34.38% down by 19.47%.

## **UNIT** SALES

Monthly Comparison 2023 vs. 2024

ROYAL CITY REALTY