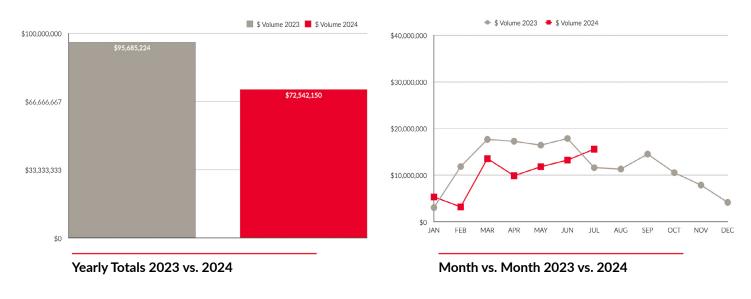

#### Year-to-date sales volume of \$72,542,150

Down 24.19% from 2023's \$95,685,224 with unit sales of 66 down from the 84 in 2023. New listings of 192 are up 23.08% from a year ago, with the sales/listing ratio of 34.38% down by 19.47%.

#### Year-to-date average sale price of \$1,117,732

Down from \$1,123,980 a year ago with median sale price of \$968,500 down from \$1,015,000 a year ago. Average days-on-market of 31.14, which has stayed the same as last year.

## **DOLLAR** VOLUME SALES

Monthly Comparison 2023 vs. 2024