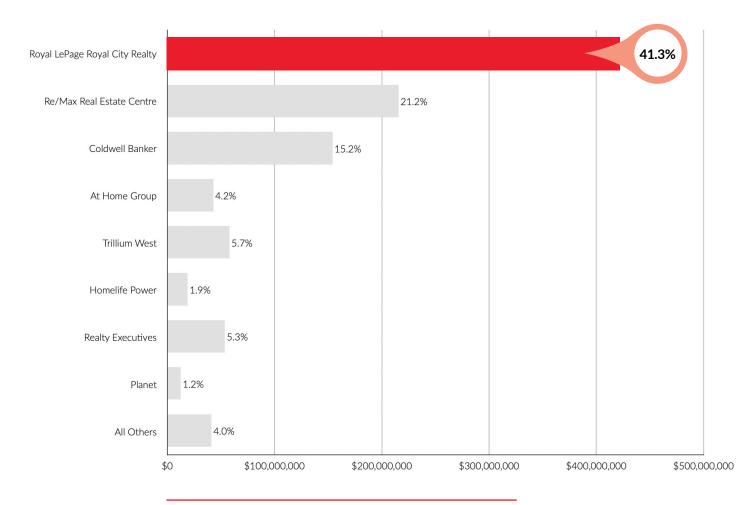

#### **MARKET** DOMINANCE

Market Share by Dollar Volume Within Wellington County Listing Selling Ends Combined for Guelph Based Companies July 2024