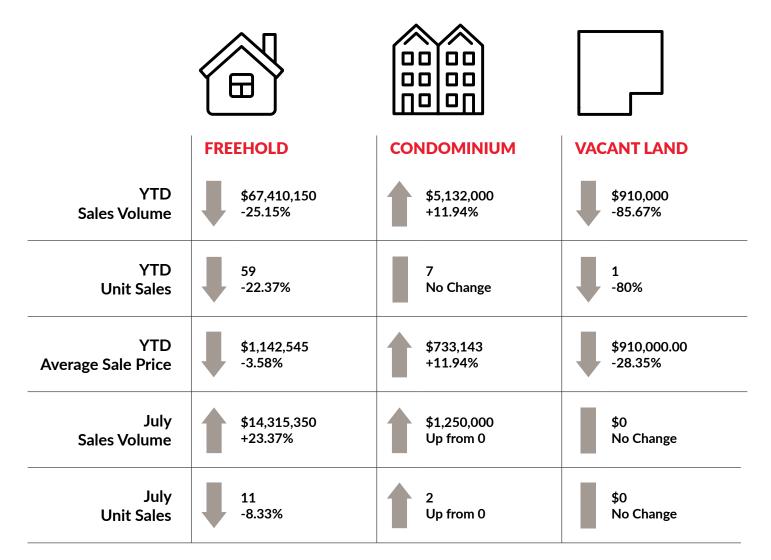

### SALES BY TYPE

NOTE: All MLS® sales data in this report comes from the Guelph Association Of REALTORS® and refers specifically to residential sales as of July 1, 2024.

Year-Over-Year Comparison (2024 vs. 2023)