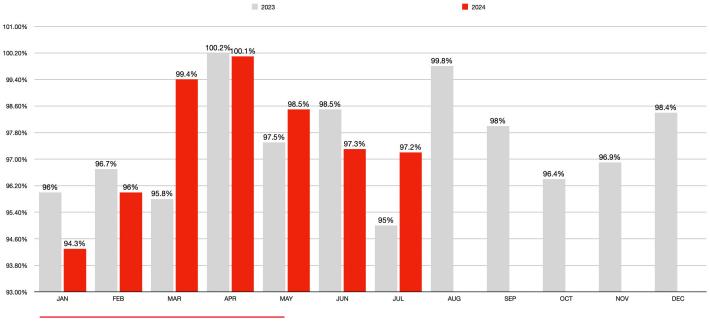

#### SALE PRICE VS. LIST PRICE RATIO

Year-Over-Year

Month-Over-Month 2023 vs. 2024