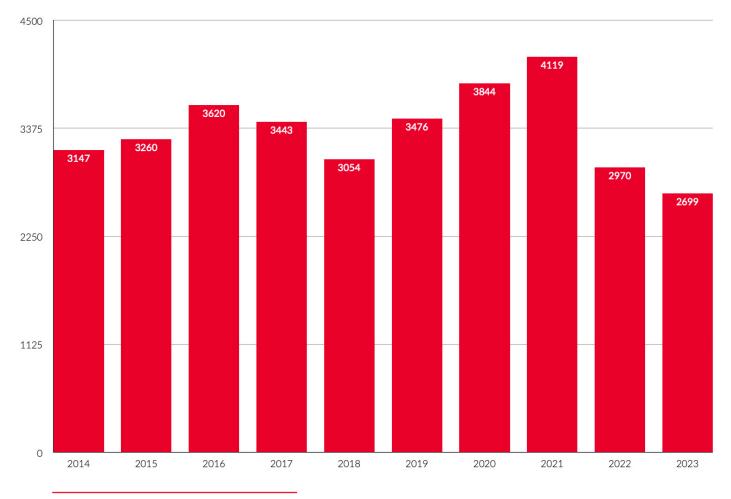

#### **10 YEAR MARKET ANALYSIS**

#### **Units Sold**

NOTE: All MLS® sales data in this report comes from the Guelph Association Of REALTORS® and refers specifically to residential sales as of July 1, 2024.

While deemed to be reliable, Royal LePage Royal City Realty assumes no responsibility for errors and omissions.